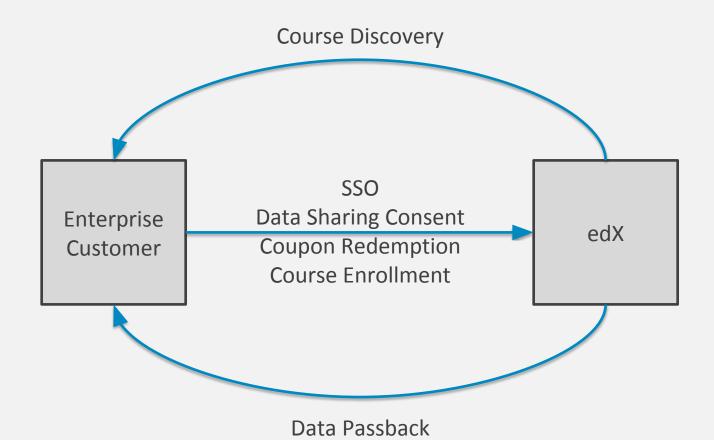

## SSO & Integrations

- Simple SSO
  - Quick and simple login
- Direct integrations
  - Customizable course discovery process
- Channel integrations
  - Automatically share data back to another LMS

## Data Sharing & Consent

- Data Sharing
  - Channel integrations
  - Standardized API (future development)
- Data Sharing Consent
  - Clear and unambiguous
  - Always a choice for the learner