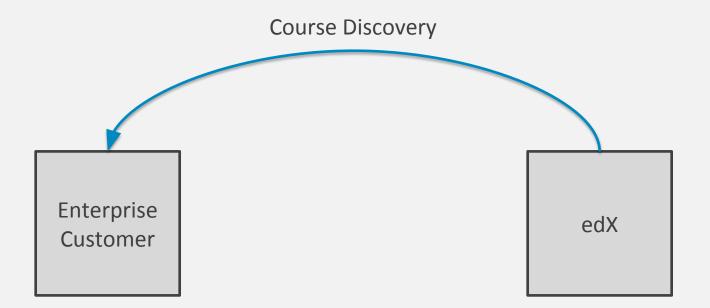

### What do Enterprises Need?

- Discovery and curation of course content
- Smooth onboarding for employees becoming learners
- Feedback on employee performance and engagement in courses

Enterprise Customer

edX