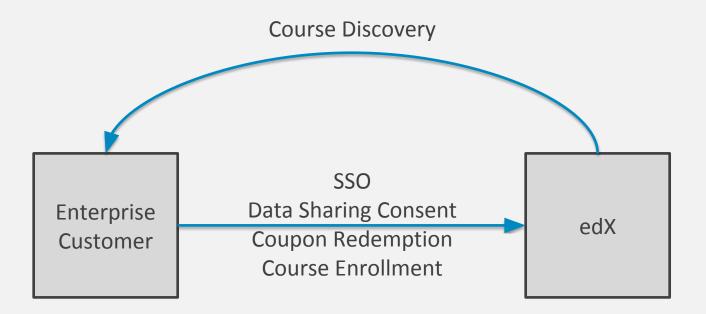

### What do Enterprises Need?

- Discovery and curation of course content
- Smooth onboarding for employees becoming learners
- Feedback on employee performance and engagement in courses

Enterprise Customer

edX

## SSO & Integrations

- Simple SSO
  - Quick and simple login
- Direct integrations
  - Customizable course discovery process
- Channel integrations
  - Automatically share data back to another LMS