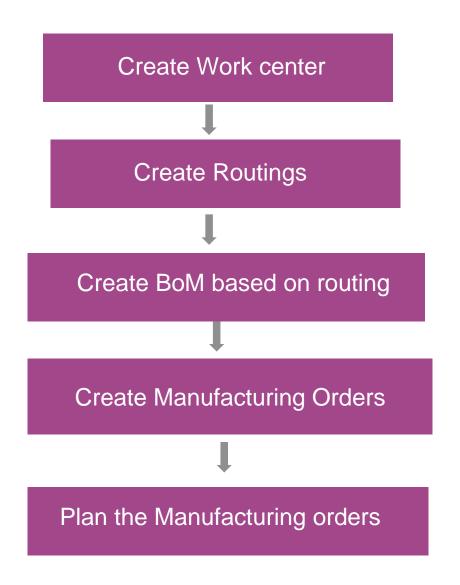

#### INTRODUCTION

o Operations are carried out at a work center

- o Can represent:
  - Machines, machine groups
  - Production lines
  - Assembly work centers
  - Employees, groups of employees
- o Important data in the production planning

#### Odoo Work center

- Fully integrated with other applications
  - Quality management
  - Stock Management
  - Products Management
- Easy for workers
- Save time

#### **Odoo Work Centers**

As manager, you can create master datas and plan the work orders