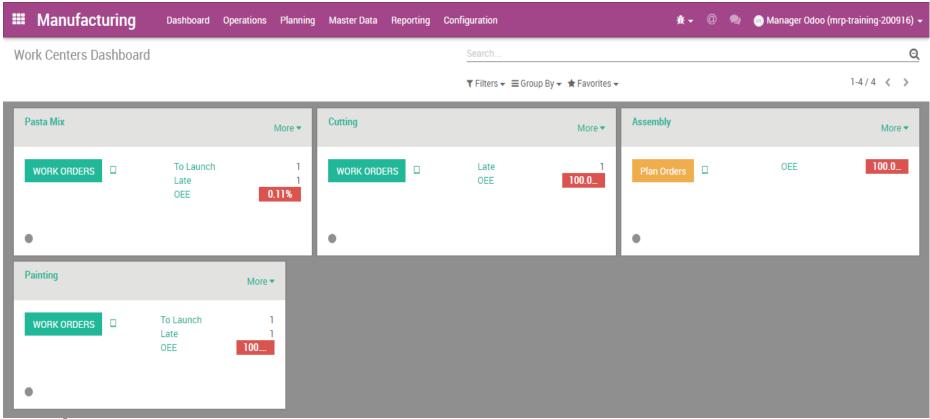

#### **Odoo Work Centers**

As manager, you can create master datas and plan the work orders

#### **HOW IT WORKS?**

The worker can see all his work centers, and can start working on his tablet