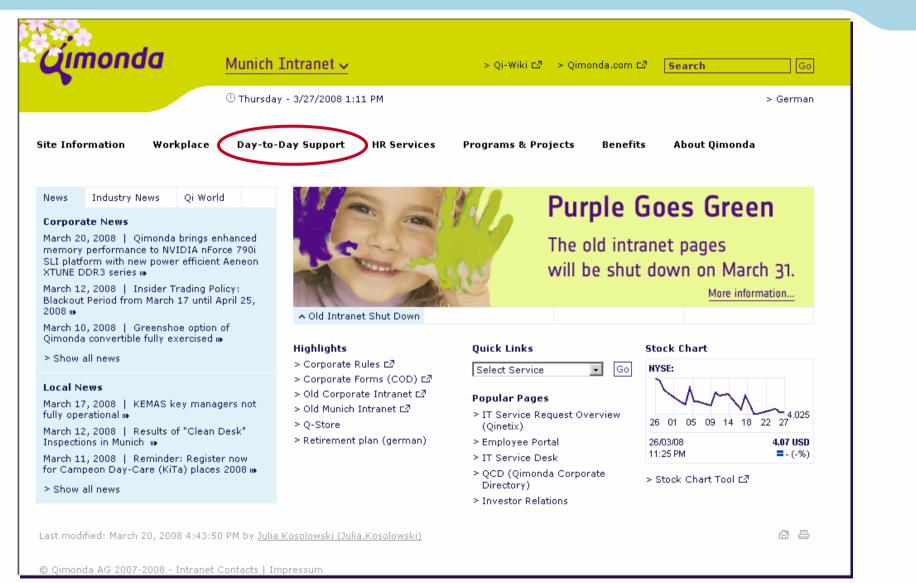

**Qimonda** "new" intranet

#### **Service-oriented Intranet**

- "I want to be supported in my daily work, let's try the *Day-to-day support* section then"
- "Wow, there's a direct link to the Travel & Fleetmanagement. That was easy!"