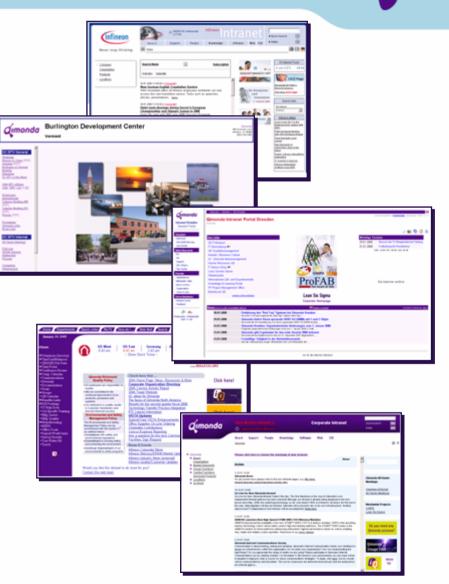

### **Carve-out: 2nd Wave – the Intranet**

### Size – What are we talking about

| Sites         | Content                                                 | Users            |
|---------------|---------------------------------------------------------|------------------|
| <text></text> | 300 Publishers<br>worldwide (managing<br>10,000+ Pages) | 13,500 End Users |