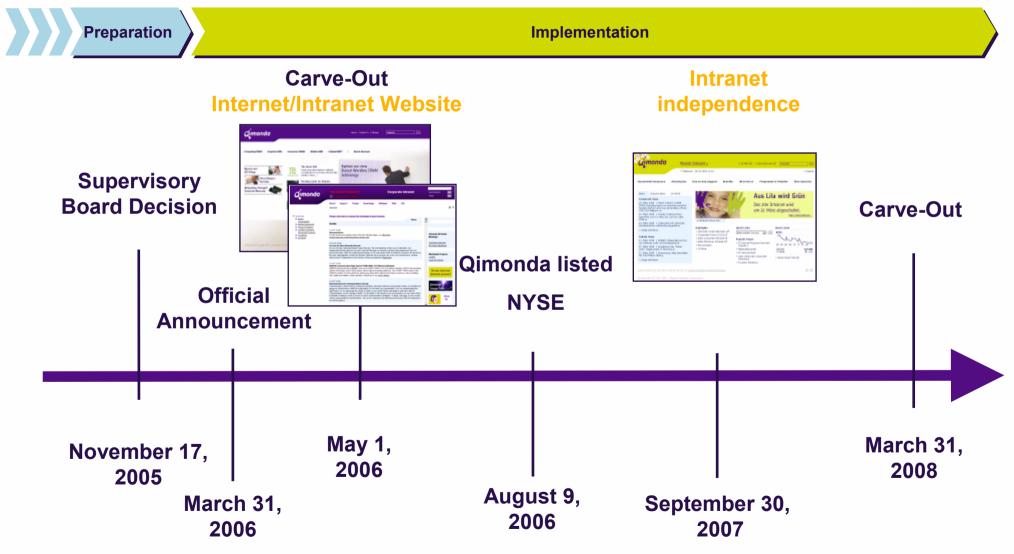

### **Carve-out: 1st Wave – the Internet**

### **Carve-out: 2nd Wave – the Intranet**