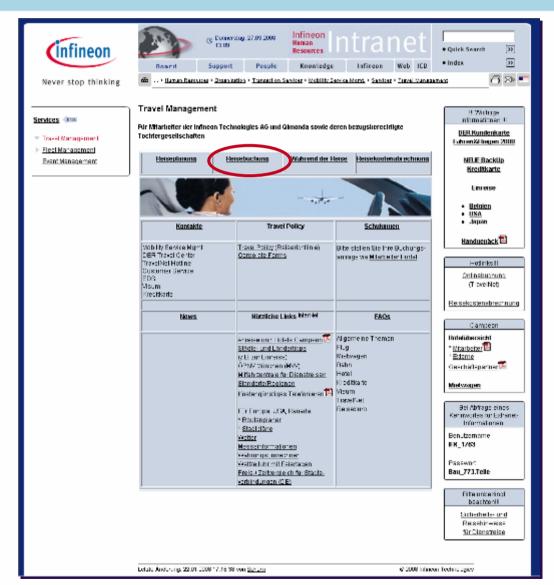

### (infineon "old" intranet

#### Intranet reflecting organizational structure

- "Which department handles Business Trips?"
- "Maybe Human Resources?"
- "I still don't know if this is the right place but I'll look around and maybe find the right page..."
- "Oh, there it is, I'll fill out the form and I'm done"

#### **Service-oriented Intranet**

- "I want to be supported in my daily work, let's try the *Day-to-day support* section then"
- "Wow, there's a direct link to the Travel & Fleetmanagement. That was easy!"