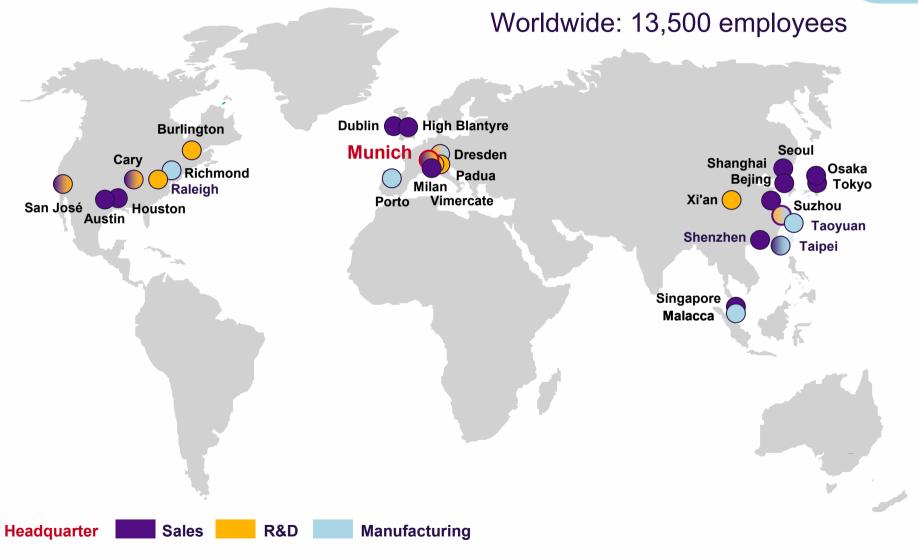

### **Qimonda – Global Reach**

Qimonda · Hannes Distler · April 2008 · Page 9

#### **Our Company**

- NYSE listed since August 9, 2006
- 13,500 employees globally
- Major R&D operations in 6 locations on three continents
- Manufacturing facilities in Europe, North America and Asia