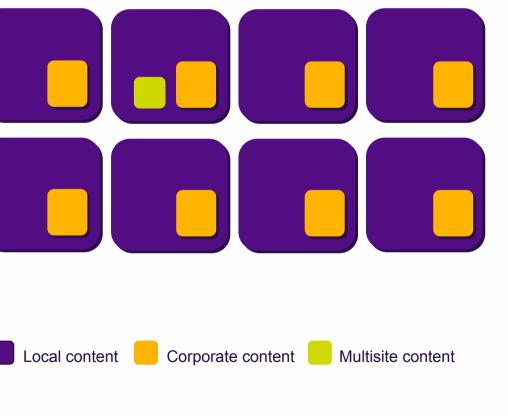

### **Options: Global Site Architecture**

q

**Option 1 Option 2** Search

Multisite content

**Option 3** 

Local content Corporate content

Qimonda · Hannes Distler· April 2008 · Page 14

Qimonda · Hannes Distler· April 2008 · Page 15

## **Corporate and Local Content**

#### Local Intranets with global content

- Each site has its own Intranet (so called "local Intranet")
- A corporate Intranet does not exist anymore
- Corporate content is included in every local Intranet
- Corporate content is maintained centrally by corporate editors
- Local content is maintained by a local editor
- Multisite content is corporate content displayed in multiple Intranets
- Multisite content is maintained by multisite editors