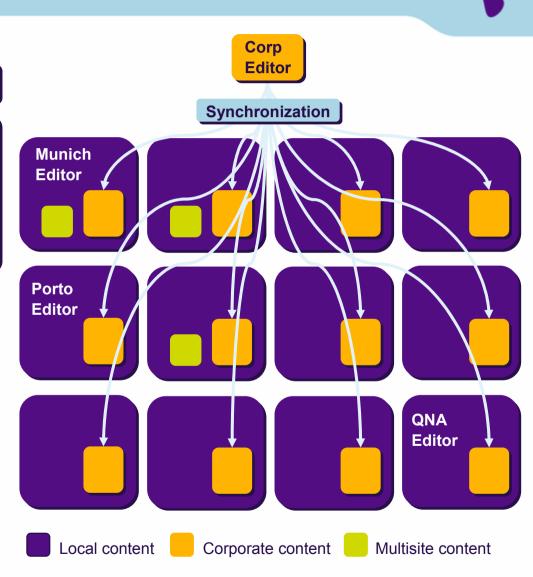

### **Corporate and Local Content**

#### **The Synchronization Process**

- Not all corporate Content is synchronized
- Filters can be set with the Exclusion List