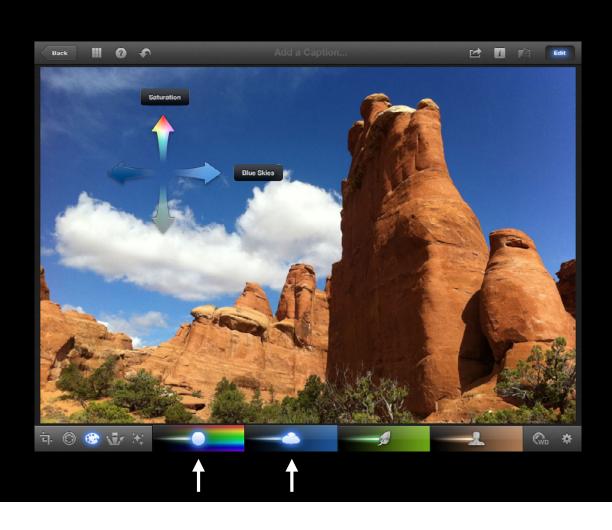

ite Point
- Highlight Recovery
- Histogram
- Clipping Indication



















Simplifying controls



Shadow Recovery -->

Simplifying controls





Simplifying controls



**←** Black Level



**←** Highlight Recovery



**←** Highlight Recovery





White Level -->

# Simplifying controls























# Exposure Histogram



# Exposure Histogram



9 functions in 1 control

9 functions in 1 control













# Exposure Final design



## Demo Exposure Control

# Brushes

# Brushes Initial design



### Brushes

### Design revision #1



### Brushes

### Design revision #1



### Brushes Final Design



### Brushes Final Design



# Color

### Color Initial design



### Color Revised design



### Color Final design



### Color Final design



### Color Final design



### Color Back to exposure



### Color Back to exposure



### Color Back to exposure



## Demo Color

# **Effects**

# Effects The goal

# Effects The goal











# Effects Black & White mix





# Effects Black & White mix





# Effects Black & White mix





# **Effects**

Continuum





















# **Effects**

Continuum



# **Effects**Continuum



# Effects Continuum





# Effects Continuum





## **Effects**

Discrete

# Effects Discrete









a





d

# Effects Discrete









a

b

C

d

# Effects Discrete



# **Effects**Final design



# Effects Final Design



## Demo Effects





















Some areas needed rework in portrait



iPad

Some areas needed rework in portrait





iPad iPhone

Some areas needed rework in portrait



iPad

Some areas nee