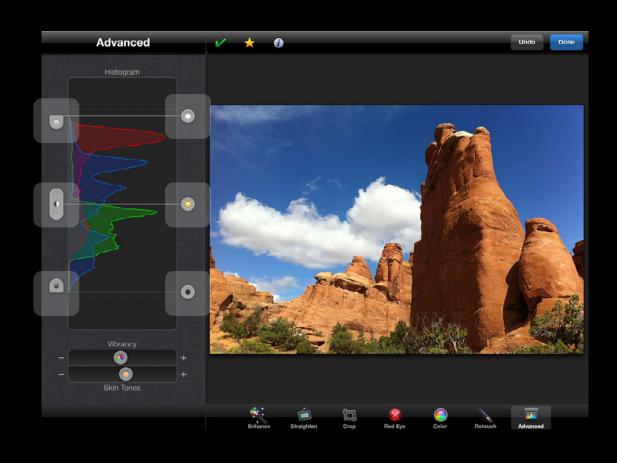

# iPhoto for iOS

**UI Progression and Animation Design** 

Session 243

Randy Ubillos
Chief Architect Photo and Vide

**Chief Architect Photo and Video Applications** 

Sam Roberts
Senior UI and Visual Designer

These are confidential sessions—please refrain from streaming, blogging, or taking pictures

# **UI Progression**

### What's important?

- Brightness
- Contrast
- Black Point
- Shadow Recovery
- White Point
- Highlight Recovery
- Histogram
- Clipping Indication

### The simple solution—lots of sliders

- Brightness
- Contrast
- Black Point
- Shadow Recovery
- White Point
- Highlight Recovery
- Histogram
- Clipping Indication



















Simplifying controls



Shadow Recovery -->

Simplifying controls





Simplifying controls



**←** Black Level



**←** Highlight Recovery



**←** Highlight Recovery





White Level -->

# Simplifying controls























# Exposure Histogram



# Exposure Histogram



9 functions in 1 control

9 functions in 1 control













# Exposure Final design



## Demo Exposure Control

# Brushes

# Brushes Initial design



### Brushes

### Design revision #1



### Brushes

### Design revision #1



### Brushes Final Design



### Brushes Final Design



# Color

### Color Initial design



### Color Revised design



### Color Final design



### Color Final design



### Color Final design



### Color Back to exposure



### Color Back to exposure



### Color Back to