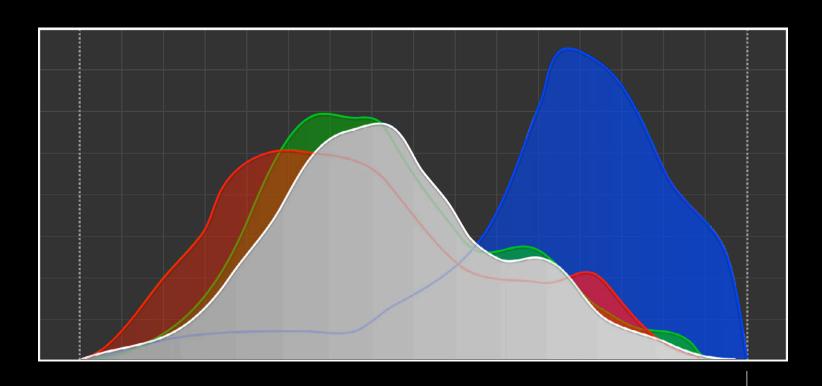

# Exposure Histogram

# Exposure Histogram

9 functions in 1 control

9 functions in 1 control