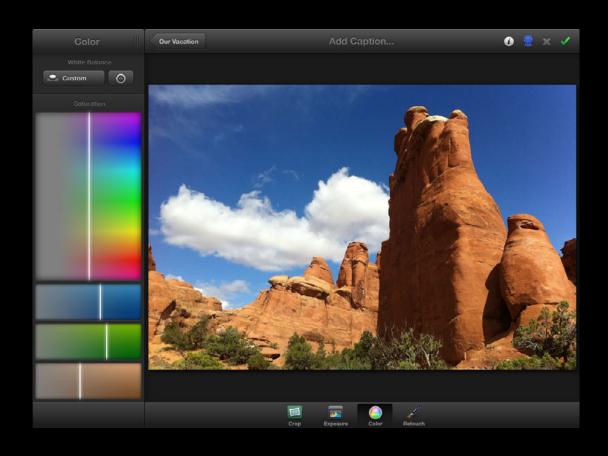

—lots of sliders

- Brightness
- Contrast
- Black Point
- Shadow Recovery
- White Point
- Highlight Recovery
- Histogram
- Clipping Indication



















Simplifying controls



Shadow Recovery -->

Simplifying controls





Simplifying controls



**←** Black Level



**←** Highlight Recovery



**←** Highlight Recovery





White Level -->

# Simplifying controls























# Exposure Histogram



# Exposure Histogram



9 functions in 1 control

9 functions in 1 control













# Exposure Final design



## Demo Exposure Control

# Brushes

# Brushes Initial design



### Brushes

### Design revision #1



### Brushes

### Design revision #1



### Brushes Final Design



### Brushes Final Design



# Color

### Color Initial design



### Color Revised design



### Color Final design



### Color Final design



### Color Final design



### Color Back to exposure



### Color Back to exposure



### Color Back to exposure



## Demo Color

# **Effects**

# Effects The goal

# Effects The goal











# Effects Black & White mix





# Effects Black & White mix





# Effects Black & White mix





# **Effects**

Continuum





















# **Effects**

Continuum



# **Effects**Continuum



# Effects Continuum





# Effects Continuum





## **Effects**

Discrete

# Effects Discrete









a





d

# Effects Discrete









a

b

C

d

# Effects Discrete



# **Effects**Final design



# Effects Final Design



## Demo Effects





















Some areas needed rework in portrait



iPad

Some areas needed rework in portrait