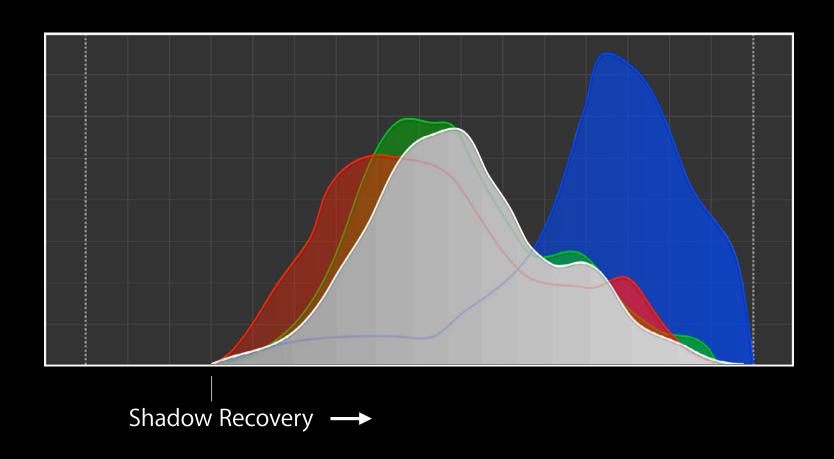

### The simple solution—lots of sliders

- Brightness
- Contrast
- Black Point
- Shadow Recovery
- White Point
- Highlight Recovery
- Histogram
- Clipping Indication

Simplifying controls

Shadow Recovery -->