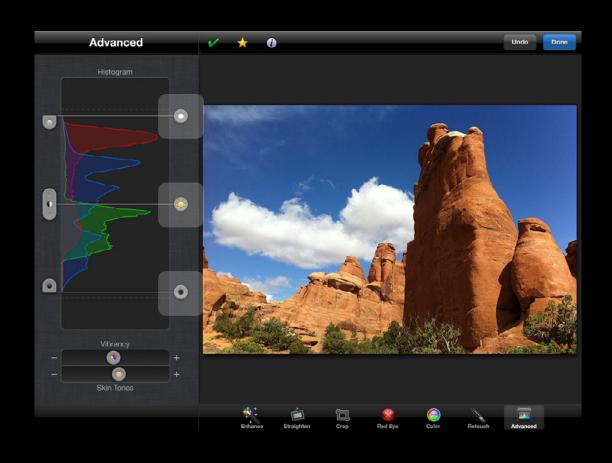

# Exposure Histogram

# Exposure Histogram

9 functions in 1 control

9 functions in 1 control