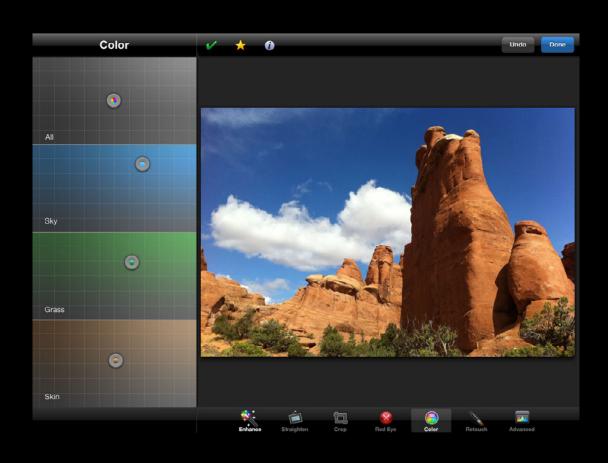

ion

### The simple solution—lots of sliders

- Brightness
- Contrast
- Black Point
- Shadow Recovery
- White Point
- Highlight Recovery
- Histogram
- Clipping Indication



















Simplifying controls



Shadow Recovery -->

Simplifying controls





Simplifying controls



**←** Black Level



**←** Highlight Recovery



**←** Highlight Recovery





White Level -->

# Simplifying controls























# Exposure Histogram



# Exposure Histogram



9 functions in 1 control

9 functions in 1 control













# Exposure Final design



## Demo Exposure Control

# Brushes

# Brushes Initial design



### Brushes

### Design revision #1



### Brushes

### Design revision #1



### Brushes Final Design



### Brushes Final Design



# Color

### Color Initial design



### Color Revised design



### Color Final design



### Color Final design



### Color Final design



### Color Back to exposure



### Color Back to exposure



### Color Back to exposure



## Demo Color

# **Effects**

# Effects The goal

# Effects The goal











# Effects Black & White mix





# Effects Black & White mix





# Effects Black & White mix





# **Effects**

Continuum





















# **Effects**

Continuum



# **Effects**Continuum



# Effects Continuum





# Effects Continuum





## **Effects**

Discrete

# Effects Discrete









a





d

# Effects Discrete









a

b

C

d

# Effects Discrete



# **Effects**Final design



# Effects Final Design



## Demo Effects





















Some areas needed rework in portrait



iPad

Some area