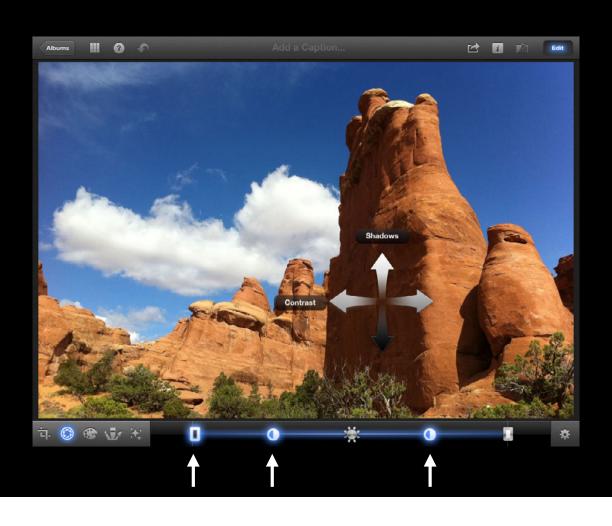

fying controls



Shadow Recovery -->

Simplifying controls





Simplifying controls



**←** Black Level



**←** Highlight Recovery



**←** Highlight Recovery





White Level -->

# Simplifying controls























# Exposure Histogram



# Exposure Histogram



9 functions in 1 control

9 functions in 1 control













# Exposure Final design



## Demo Exposure Control

# Brushes

# Brushes Initial design



### Brushes

### Design revision #1



### Brushes

### Design revision #1



### Brushes Final Design



### Brushes Final Design



# Color

### Color Initial design



### Color Revised design



### Color Final design



### Color Final design



### Color Final design



### Color Back to exposure



### Color Back to exposure



### Color Back to exposure



## Demo Color

# **Effects**

# Effects The goal

# Effects The goal











# Effects Black & White mix





# Effects Black & White mix





# Effects Black & White mix





# **Effects**

Continuum





















# **Effects**

Continuum



# **Effects**Continuum



# Effects Continuum





# Effects Continuum





## **Effects**

Discrete

# Effects Discrete









a





d

# Effects Discrete









a

b

C

d

# Effects Discrete



# **Effects**Final design



# Effects Final Design



## Demo Effects





















Some areas needed rework in portrait



iPad

Some areas needed rework in portrait





iPad iPhone

Some areas needed rework in portrait



iPad

Some areas needed rework in portrait





iPad iPhone

Some just needed adjustment



iPad

Some just ne