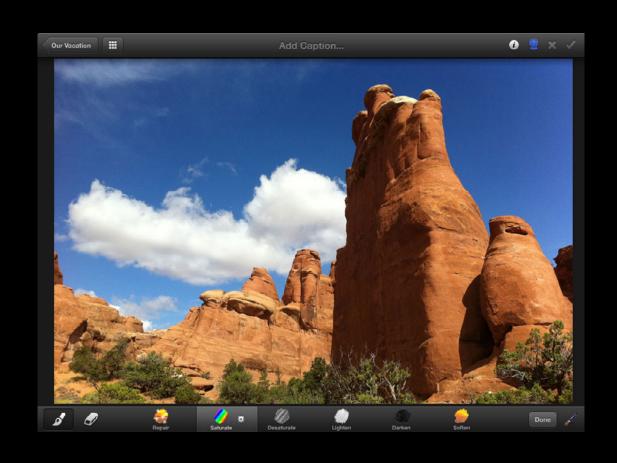

ack Point
- Shadow Recovery
- White Point
- Highlight Recovery
- Histogram
- Clipping Indication

### The simple solution—lots of sliders

- Brightness
- Contrast
- Black Point
- Shadow Recovery
- White Point
- Highlight Recovery
- Histogram
- Clipping Indication



















Simplifying controls



Shadow Recovery -->

Simplifying controls





Simplifying controls



**←** Black Level



**←** Highlight Recovery



**←** Highlight Recovery





White Level -->

# Simplifying controls























# Exposure Histogram



# Exposure Histogram



9 functions in 1 control

9 functions in 1 control













# Exposure Final design



## Demo Exposure Control

# Brushes

# Brushes Initial design



### Brushes

### Design revision #1



### Brushes

### Design revision #1



### Brushes Final Design



### Brushes Final Design



# Color

### Color Initial design



### Color Revised design



### Color Final design



### Color Final design



### Color Final design



### Color Back to exposure



### Color Back to exposure



### Color Back to exposure



## Demo Color

# **Effects**

# Effects The goal

# Effects The goal











# Effects Black & White mix





# Effects Black & White mix





# Effects Black & White mix





# **Effects**

Continuum





















# **Effects**

Continuum



# **Effects**Continuum



# Effects Continuum





# Effects Continuum





## **Effects**

Discrete

# Effects Discrete









a





d

# Effects Discrete









a

b

C

d

# Effects Discrete



# **Effects**Final design



# Effects Final Design