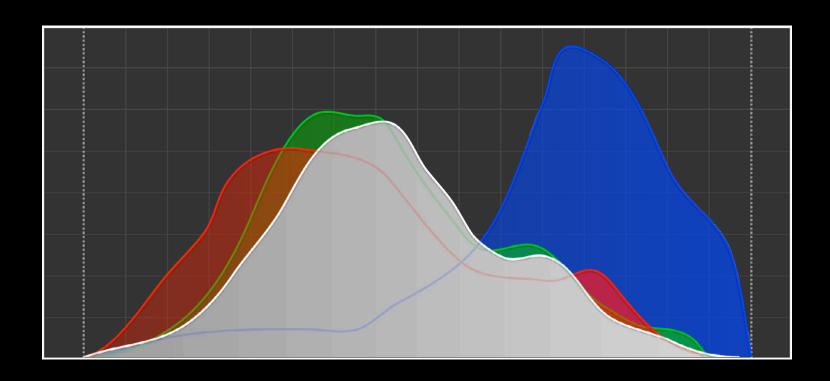

# Exposure Histogram

# Exposure Histogram

9 functions in 1 control

9 functions in 1 control