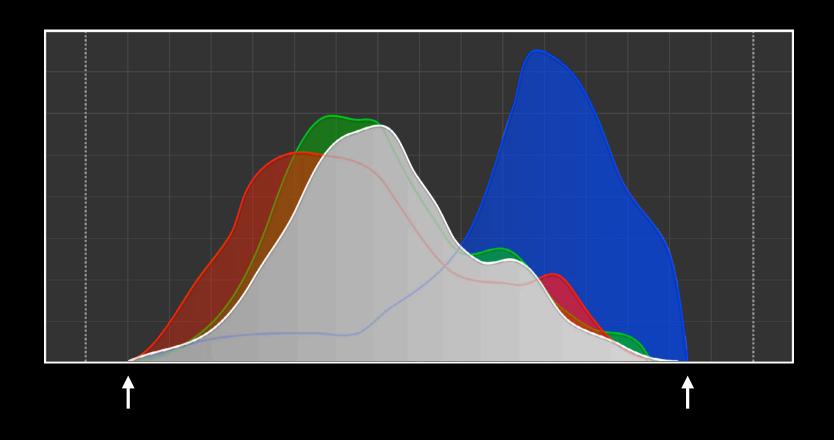

# Exposure Histogram

# Exposure Histogram

9 functions in 1 control

9 functions in 1 control