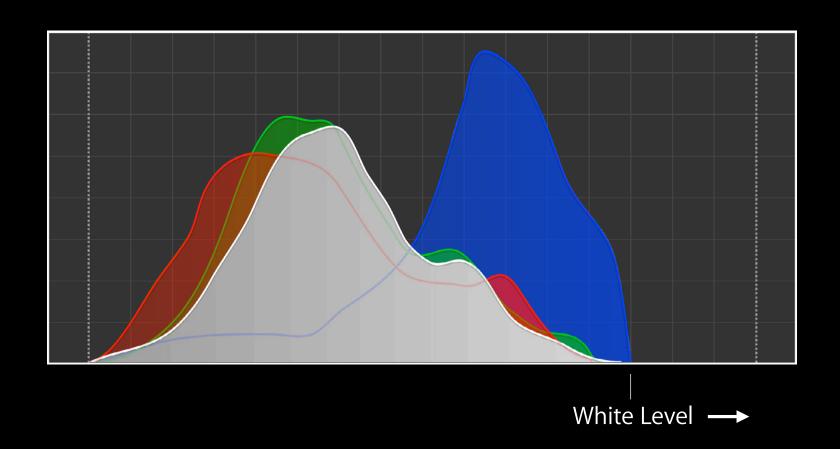

Simplifying controls

Simplifying controls

**←** Black Level

**←** Highlight Recovery

**←** Highlight Recovery

White Level -->

# Exposure Histogram

# Exposure Histogram

9 functions in 1 control

9 functions in 1 control