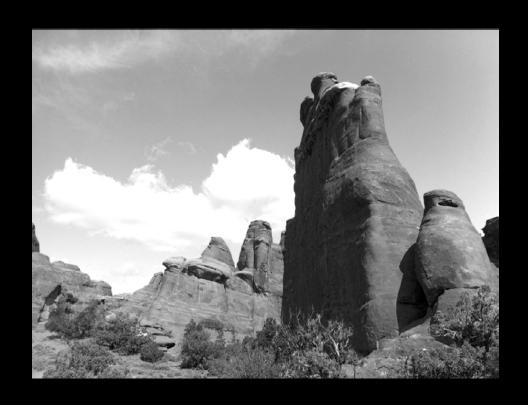

### What's important?

- Brightness
- Contrast
- Black Point
- Shadow Recovery
- White Point
- Highlight Recovery
- Histogram
- Clipping Indication

### The simple solution—lots of sliders

- Brightness
- Contrast
- Black Point
- Shadow Recovery
- White Point
- Highlight Recovery
- Histogram
- Clipping Indication

Simplifying controls

Shadow Recovery -->