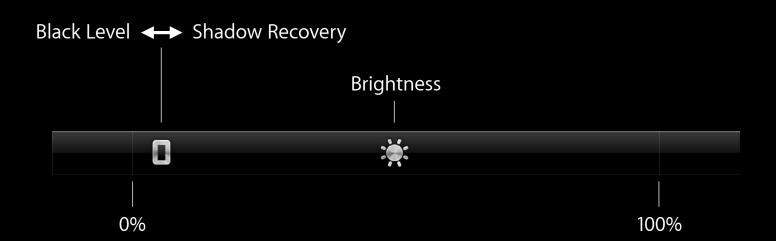

### The simple solution—lots of sliders

- Brightness
- Contrast
- Black Point
- Shadow Recovery
- White Point
- Highlight Recovery
- Histogram
- Clipping Indication

Simplifying controls

Shadow Recovery -->

Simplifying controls

Simplifying controls

**←** Black Level

**←** Highlight Recovery

**←** Highlight Recovery

White Level -->