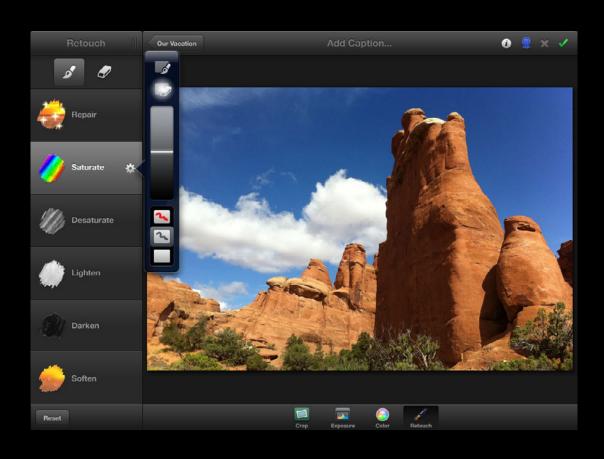

mportant?

- Brightness
- Contrast
- Black Point
- Shadow Recovery
- White Point
- Highlight Recovery
- Histogram
- Clipping Indication

### The simple solution—lots of sliders

- Brightness
- Contrast
- Black Point
- Shadow Recovery
- White Point
- Highlight Recovery
- Histogram
- Clipping Indication



















Simplifying controls



Shadow Recovery -->

Simplifying controls





Simplifying controls



**←** Black Level



**←** Highlight Recovery



**←** Highlight Recovery





White Level -->

# Simplifying controls























# Exposure Histogram



# Exposure Histogram



9 functions in 1 control

9 functions in 1 control













# Exposure Final design



## Demo Exposure Control

# Brushes

# Brushes Initial design



### Brushes

### Design revision #1



### Brushes

### Design revision #1



### Brushes Final Design



### Brushes Final Design



# Color

### Color Initial design



### Color Revised design



### Color Final design



### Color Final design



### Color Final design



### Color Back to exposure



### Color Back to exposure



### Color Back to exposure



## Demo Color

# **Effects**

# Effects The goal

# Effects The goal











# Effects Black & White mix





# Effects Black & White mix





# Effects Black & White mix





# **Effects**

Continuum





















# **Effects**

Continuum



# **Effects**Continuum



# Effects Continuum





# Effects Continuum





## **Effects**

Discrete

# Effects Discrete









a





d

# Effects Discrete









a

b

C

d

# Effects Discrete



# **Effects**Fi