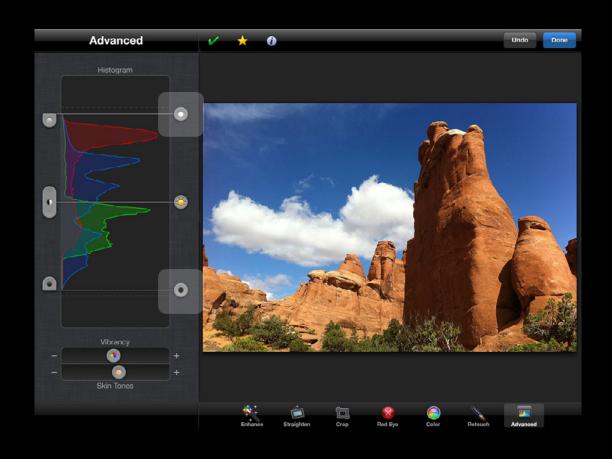

# Exposure Histogram

# Exposure Histogram

9 functions in 1 control

9 functions in 1 control

# Exposure Final design