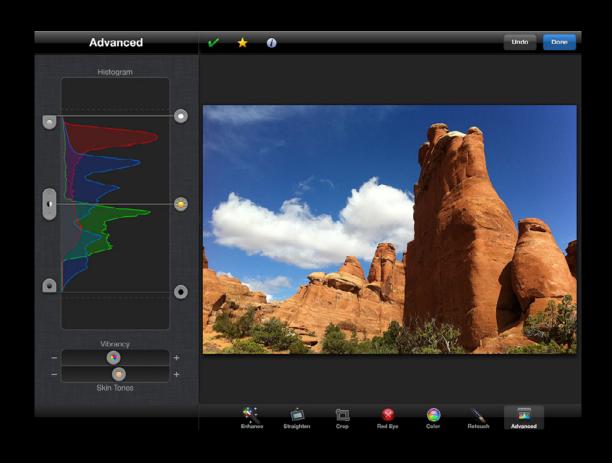

# Exposure Histogram

# Exposure Histogram

9 functions in 1 control

9 functions in 1 control

# Exposure Final design