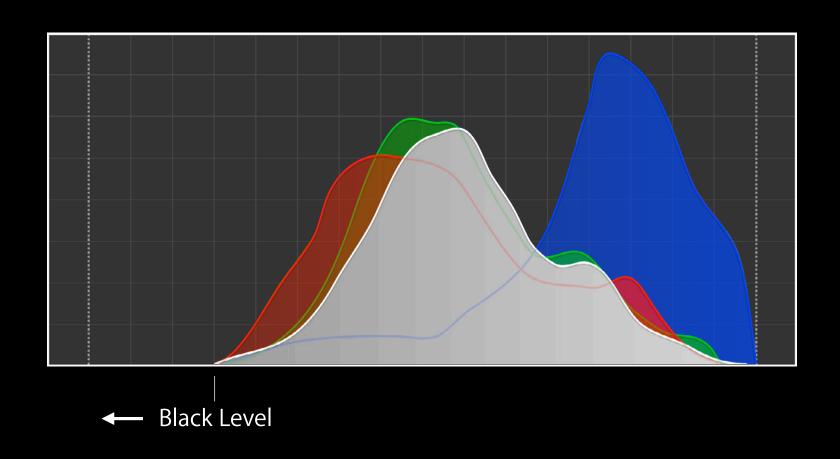

Simplifying controls

Simplifying controls

**←** Black Level

**←** Highlight Recovery

**←** Highlight Recovery

White Level -->