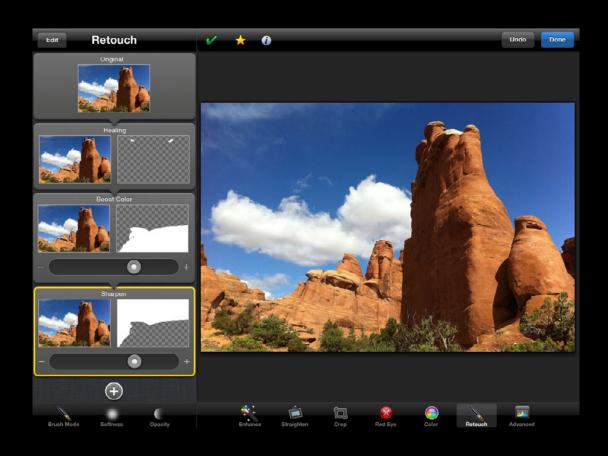

res

# **UI Progression**

### What's important?

- Brightness
- Contrast
- Black Point
- Shadow Recovery
- White Point
- Highlight Recovery
- Histogram
- Clipping Indication

### The simple solution—lots of sliders

- Brightness
- Contrast
- Black Point
- Shadow Recovery
- White Point
- Highlight Recovery
- Histogram
- Clipping Indication



















Simplifying controls



Shadow Recovery -->

Simplifying controls





Simplifying controls



**←** Black Level



**←** Highlight Recovery



**←** Highlight Recovery





White Level -->

# Simplifying controls























# Exposure Histogram



# Exposure Histogram



9 functions in 1 control

9 functions in 1 control













# Exposure Final design



## Demo Exposure Control

# Brushes

# Brushes Initial design



### Brushes

### Design revision #1



### Brushes

### Design revision #1



### Brushes Final Design



### Brushes Final Design



# Color

### Color Initial design



### Color Revised design



### Color Final design



### Color Final design



### Color Final design



### Color Back to exposure



### Color Back to exposure



### Color Back to exposure



## Demo Color

# **Effects**

# Effects The goal

# Effects The goal











# Effects Black & White mix





# Effects Black & White mix





# Effects Black & White mix





# **Effects**

Continuum





















# **Effects**

Continuum



# **Effects**Continuum



# Effects Continuum





# Effects Continuum





## **Effects**

Discrete

# Effects Discrete









a





d

# Effects Discrete









a

b

C

d