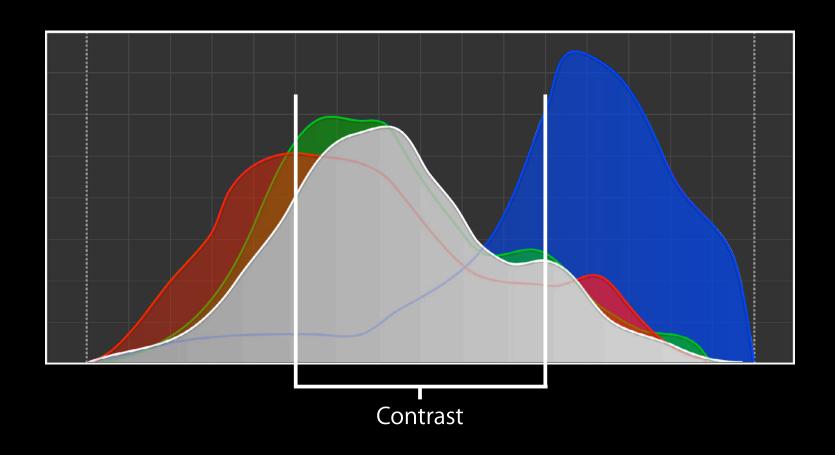

# Exposure Histogram

# Exposure Histogram

9 functions in 1 control

9 functions in 1 control