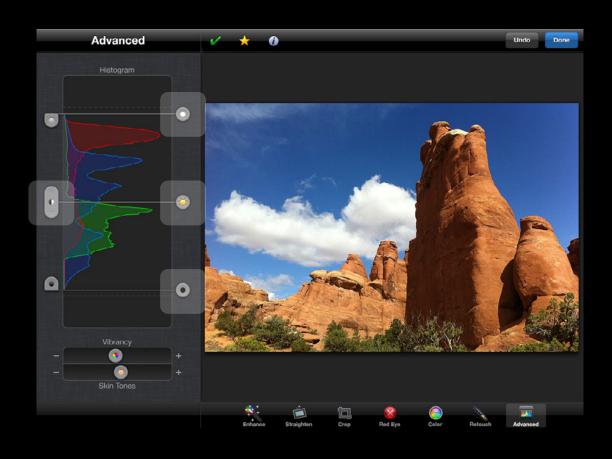

# Exposure Histogram

# Exposure Histogram

9 functions in 1 control

9 functions in 1 control