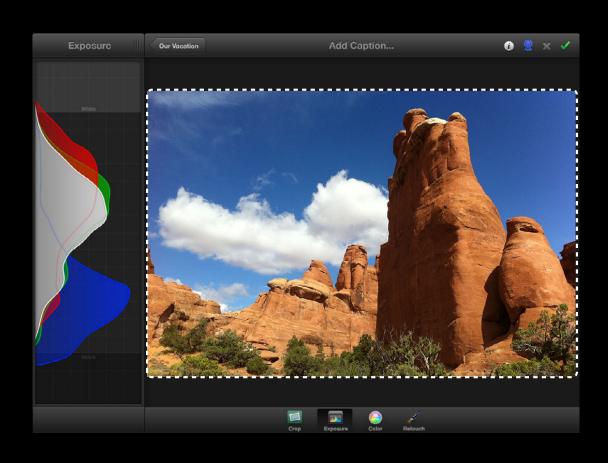

# Exposure Histogram

# Exposure Histogram

9 functions in 1 control

9 functions in 1 control