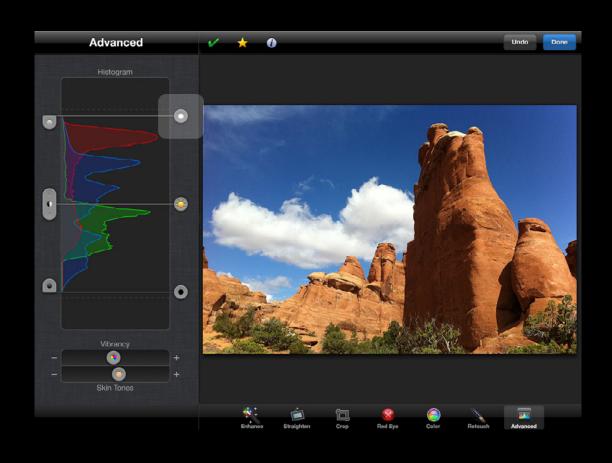

# Exposure Histogram

# Exposure Histogram

9 functions in 1 control

9 functions in 1 control

# Exposure Final design