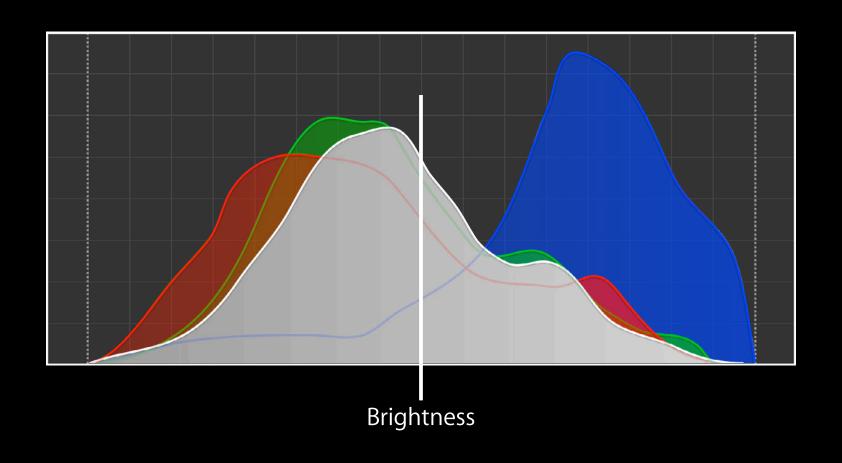

### What's important?

- Brightness
- Contrast
- Black Point
- Shadow Recovery
- White Point
- Highlight Recovery
- Histogram
- Clipping Indication

# Exposure Histogram