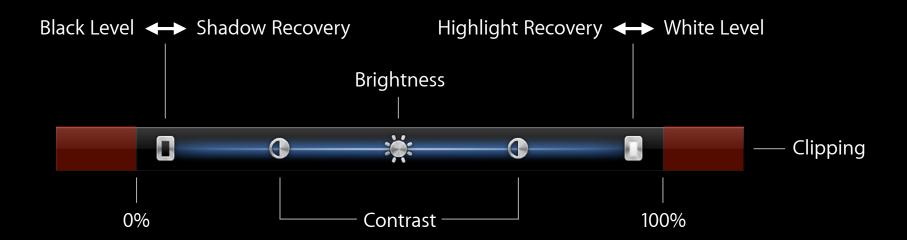

# Exposure Histogram

# Exposure Histogram

9 functions in 1 control

9 functions in 1 control