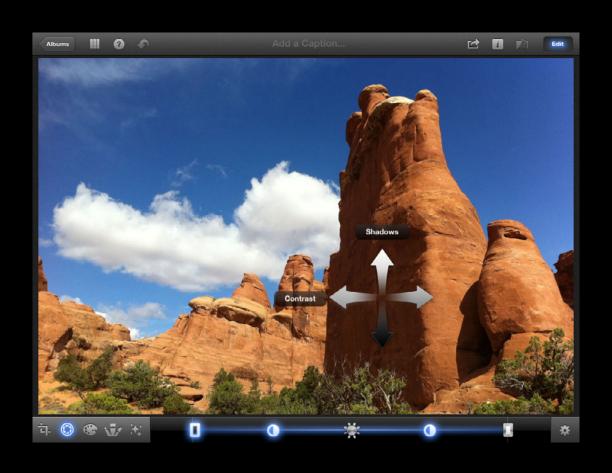

# Exposure Histogram

# Exposure Histogram

9 functions in 1 control

9 functions in 1 control