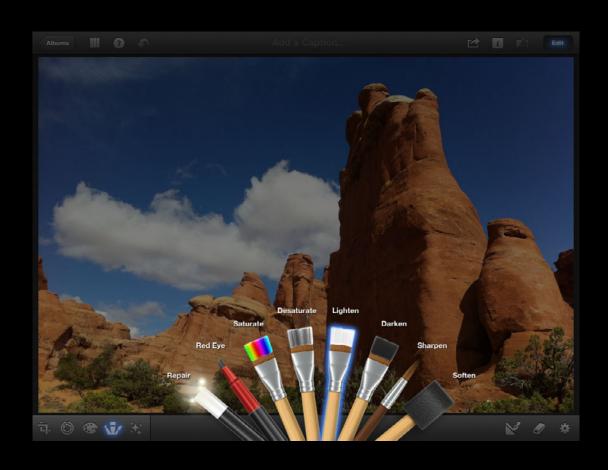

- White Point
- Highlight Recovery
- Histogram
- Clipping Indication

### The simple solution—lots of sliders

- Brightness
- Contrast
- Black Point
- Shadow Recovery
- White Point
- Highlight Recovery
- Histogram
- Clipping Indication



















Simplifying controls



Shadow Recovery -->

Simplifying controls





Simplifying controls



**←** Black Level



**←** Highlight Recovery



**←** Highlight Recovery





White Level -->

# Simplifying controls























# Exposure Histogram



# Exposure Histogram



9 functions in 1 control

9 functions in 1 control













# Exposure Final design



## Demo Exposure Control

# Brushes

# Brushes Initial design



### Brushes

### Design revision #1



### Brushes

### Design revision #1



### Brushes Final Design



### Brushes Final Design



# Color

### Color Initial design



### Color Revised design



### Color Final design



### Color Final design



### Color Final design



### Color Back to exposure



### Color Back to exposure



### Color Back to exposure



## Demo Color

# **Effects**

# Effects The goal

# Effects The goal











# Effects Black & White mix





# Effects Black & White mix





# Effects Black & White mix





# **Effects**

Continuum





















# **Effects**

Continuum



# **Effects**Continuum



# Effects Continuum





# Effects Continuum





## **Effects**

Discrete

# Effects Discrete









a





d

# Effects Discrete









a

b

C

d

# Effects Discrete



# **Effects**Final design



# Effects Final Design



## Demo Effects