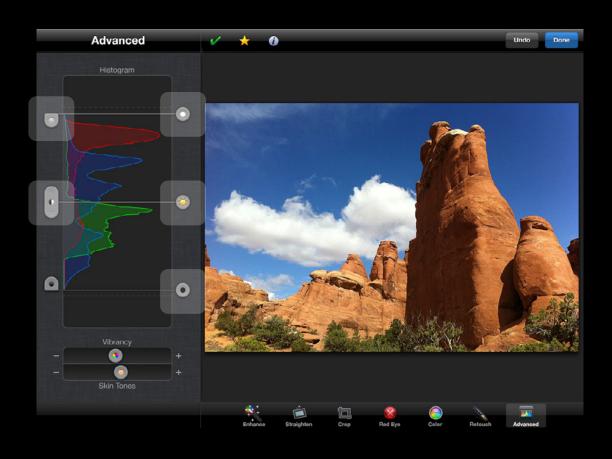

# iPhoto for iOS

**UI Progression and Animation Design** 

Session 243

Randy Ubillos
Chief Architect Photo and Vide

**Chief Architect Photo and Video Applications** 

Sam Roberts
Senior UI and Visual Designer

These are confidential sessions—please refrain from streaming, blogging, or taking pictures

# **UI Progression**

### What's important?

- Brightness
- Contrast
- Black Point
- Shadow Recovery
- White Point
- Highlight Recovery
- Histogram
- Clipping Indication

### The simple solution—lots of sliders

- Brightness
- Contrast
- Black Point
- Shadow Recovery
- White Point
- Highlight Recovery
- Histogram
- Clipping Indication



















Simplifying controls



Shadow Recovery -->

Simplifying controls





Simplifying controls



**←** Black Level



**←** Highlight Recovery



**←** Highlight Recovery





White Level -->

# Simplifying controls























# Exposure Histogram



# Exposure Histogram



9 functions in 1 control

9 functions in 1 control













# Exposure Final design



## Demo Exposure Control

# Brushes

# Brushes Initial design



### Brushes

### Design revision #1



### Brushes

### Design revision #1



### Brushes Final Design



### Brushes Final Design



# Color

### Color Initial design



### Color Revised design



### Color Final design



### Color Final design



### Color Final design



### Color Back to exposure



### Color Back to exposure



### Color Back t