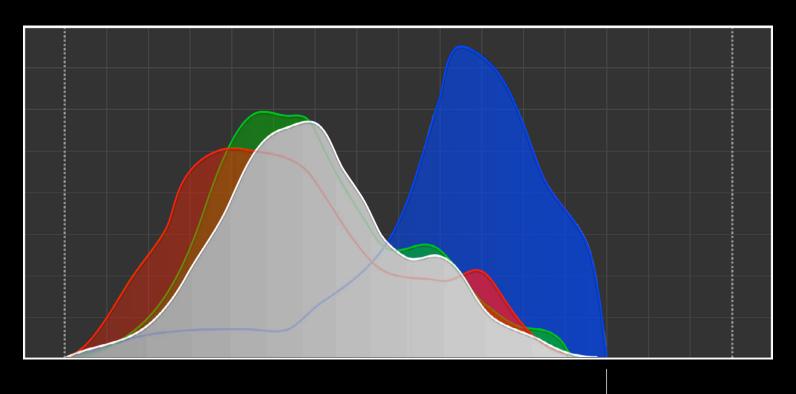

# Exposure Histogram

# Exposure Histogram

9 functions in 1 control

9 functions in 1 control