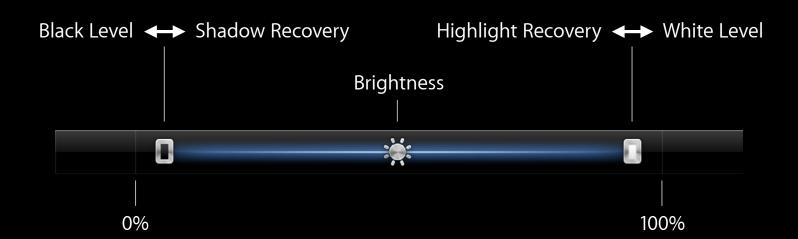

### The simple solution—lots of sliders

- Brightness
- Contrast
- Black Point
- Shadow Recovery
- White Point
- Highlight Recovery
- Histogram
- Clipping Indication

Simplifying controls

Shadow Recovery -->

Simplifying controls

Simplifying controls

**←** Black Level

**←** Highlight Recovery

**←** Highlight Recovery

White Level -->