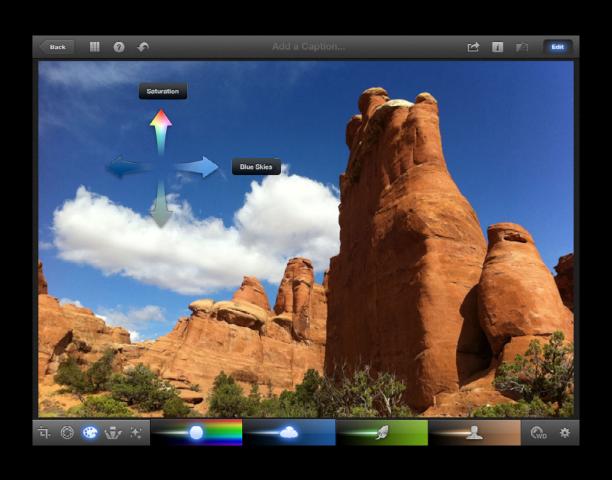

int
- Shadow Recovery
- White Point
- Highlight Recovery
- Histogram
- Clipping Indication



















Simplifying controls



Shadow Recovery -->

Simplifying controls





Simplifying controls



**←** Black Level



**←** Highlight Recovery



**←** Highlight Recovery





White Level -->

# Simplifying controls























# Exposure Histogram



# Exposure Histogram



9 functions in 1 control

9 functions in 1 control













# Exposure Final design



## Demo Exposure Control

# Brushes

# Brushes Initial design



### Brushes

### Design revision #1



### Brushes

### Design revision #1



### Brushes Final Design



### Brushes Final Design



# Color

### Color Initial design



### Color Revised design



### Color Final design



### Color Final design



### Color Final design



### Color Back to exposure



### Color Back to exposure



### Color Back to exposure



## Demo Color

# **Effects**

# Effects The goal

# Effects The goal











# Effects Black & White mix





# Effects Black & White mix





# Effects Black & White mix





# **Effects**

Continuum





















# **Effects**

Continuum



# **Effects**Continuum



# Effects Continuum





# Effects Continuum





## **Effects**

Discrete

# Effects Discrete









a





d

# Effects Discrete









a

b

C

d

# Effects Discrete



# **Effects**Final design



# Effects Final Design



## Demo Effects





















Some areas needed rework in portrait



iPad

Some areas needed rework in portrait





iPad iPhone

Some areas needed rework in portra