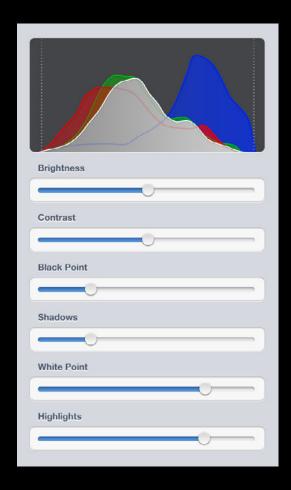

### What's important?

- Brightness
- Contrast
- Black Point
- Shadow Recovery
- White Point
- Highlight Recovery
- Histogram
- Clipping Indication

### The simple solution—lots of sliders

- Brightness
- Contrast
- Black Point
- Shadow Recovery
- White Point
- Highlight Recovery
- Histogram
- Clipping Indication

Simplifying controls

Shadow Recovery -->

Simplifying controls

Simplifying controls

**←** Black Level

**←** Highlight Recovery

**←** Highlight Recovery

White Level -->

# Simplifying controls