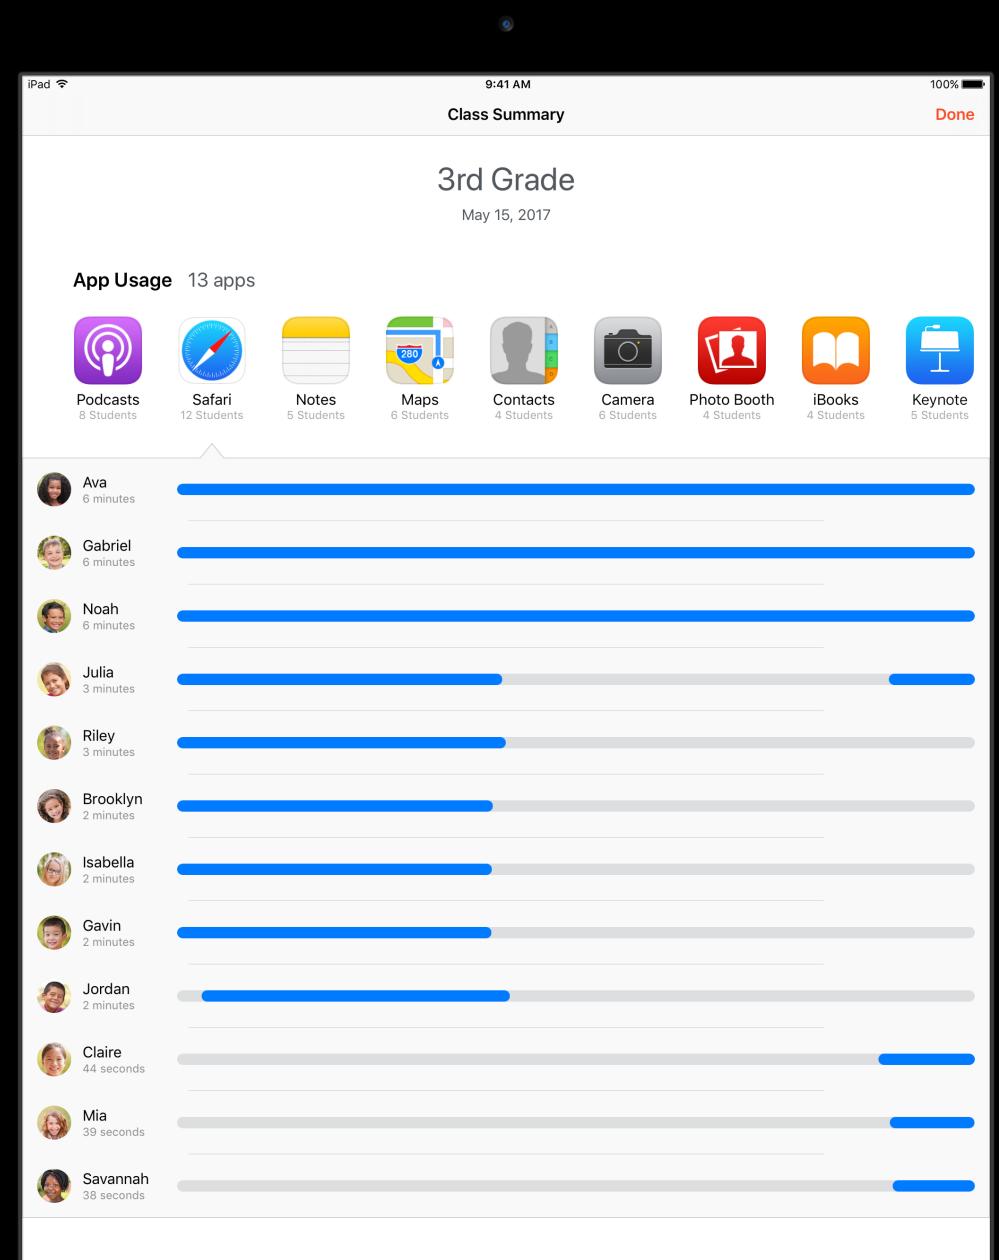

#### App Usage 13 apps

8 Students

iPad ᅙ

Notes

5 Students

Safari 12 Students

Maps 6 Students

#### Students 27 of 31 students joined

2 apps

1 арр

Landon

4 apps

2 apps

Savannah

2 apps

#### App Usage 13 apps

iPad ᅙ

4 Students

Camera Photo Booth 6 Students 4 Students

iBooks 4 Students

#### App Usage 13 apps

iPad ᅙ

Contacts 4 Students

Camera Photo Booth 6 Students 4 Students

4 Students

#### Students 27 of 31 students joined

P

2 apps

Aiden 1 арр

2 apps

3 apps

Landon 4 apps

Liam 2 apps