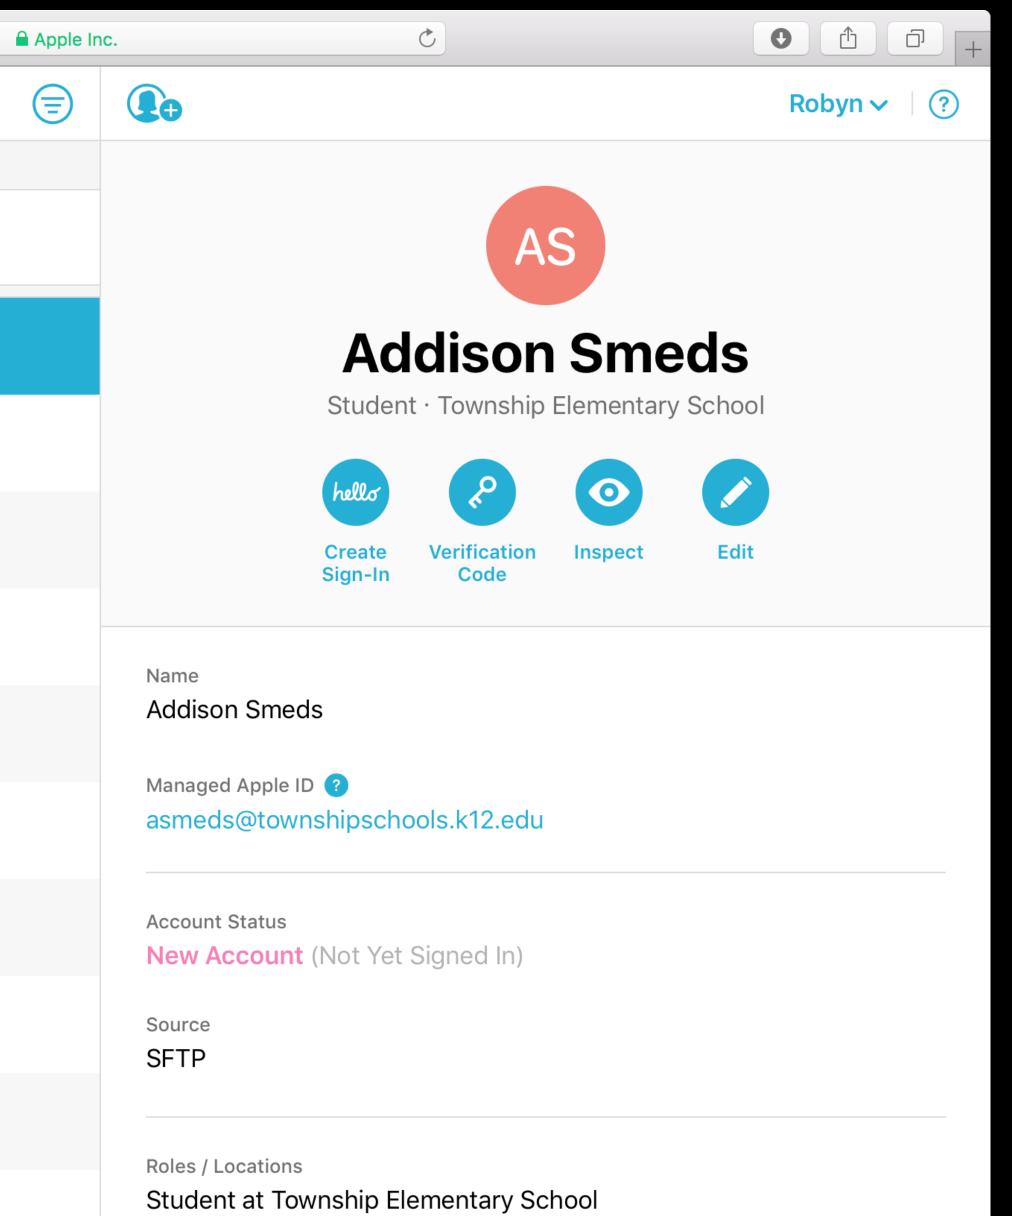

**#WWDC17** 

| 🕊 School                                                                                                    | Q Search Accounts |                                                               |  |
|-------------------------------------------------------------------------------------------------------------|-------------------|---------------------------------------------------------------|--|
| Institution                                                                                                 | Sort by I         | Last Name 🗸                                                   |  |
| Activity<br>Locations                                                                                       |                   | <b>12,120 Accounts</b><br>All Accounts at Township Schools    |  |
| People<br>Accounts                                                                                          | AS                | Addison Smeds<br>Student · Township Elementary School         |  |
| Classes<br>Roles                                                                                            | AW                | <b>Aiden Westover</b><br>Student · Township Elementary School |  |
| Devices<br>MDM Servers<br>Device Assignments<br>Assignment History<br>Content<br>Apps and Books<br>iTunes U | AM                | Alex Mieuli<br>Student · Township Elementary School           |  |
|                                                                                                             | AR                | Anthony Reiff<br>Student · Township Elementary School         |  |
|                                                                                                             | AB                | Aubrey Boehm<br>Student · Township Elementary School          |  |
|                                                                                                             | AM                | <b>Ava Meinerth</b><br>Student · Township Elementary School   |  |
|                                                                                                             | AC                | Avery Chong<br>Student · Township Elementary School           |  |
|                                                                                                             | BA                | Brayden Anderson<br>Student · Township Elementary School      |  |
|                                                                                                             | BB                | Brooklyn Baily<br>Student · Township Elementary School        |  |
| Settings                                                                                                    | СО                | Chloe Orlova<br>Student · Townshin Elementary School          |  |