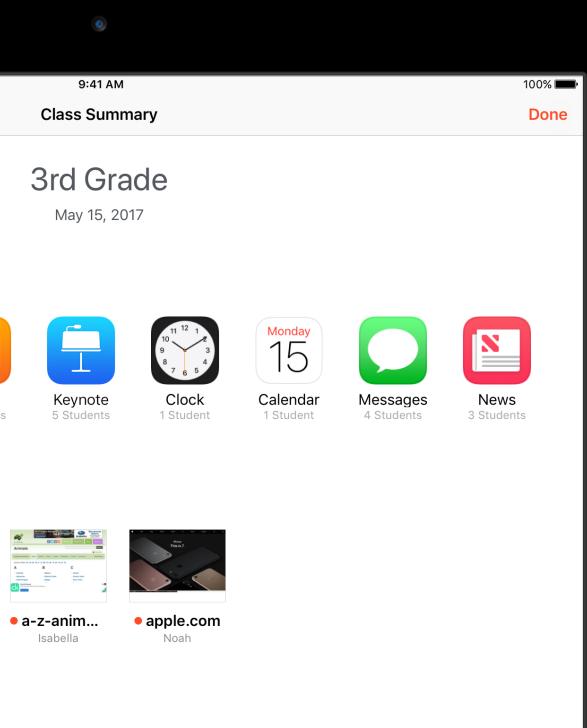

### Classroom

Classroom 2

- Teacher-created classes
- Document transfer between teacher and students
- Mute devices

Classroom 2.1 NEW

- Managed class behavior for teacher-created classes on supervised devices
- Student activity view

#### App Usage 13 apps

8 Students

iPad ᅙ

Notes

5 Students

Safari 12 Students

Maps 6 Students

#### Students 27 of 31 students joined

2 apps

1 арр

Landon

4 apps

2 apps

Savannah

2 apps