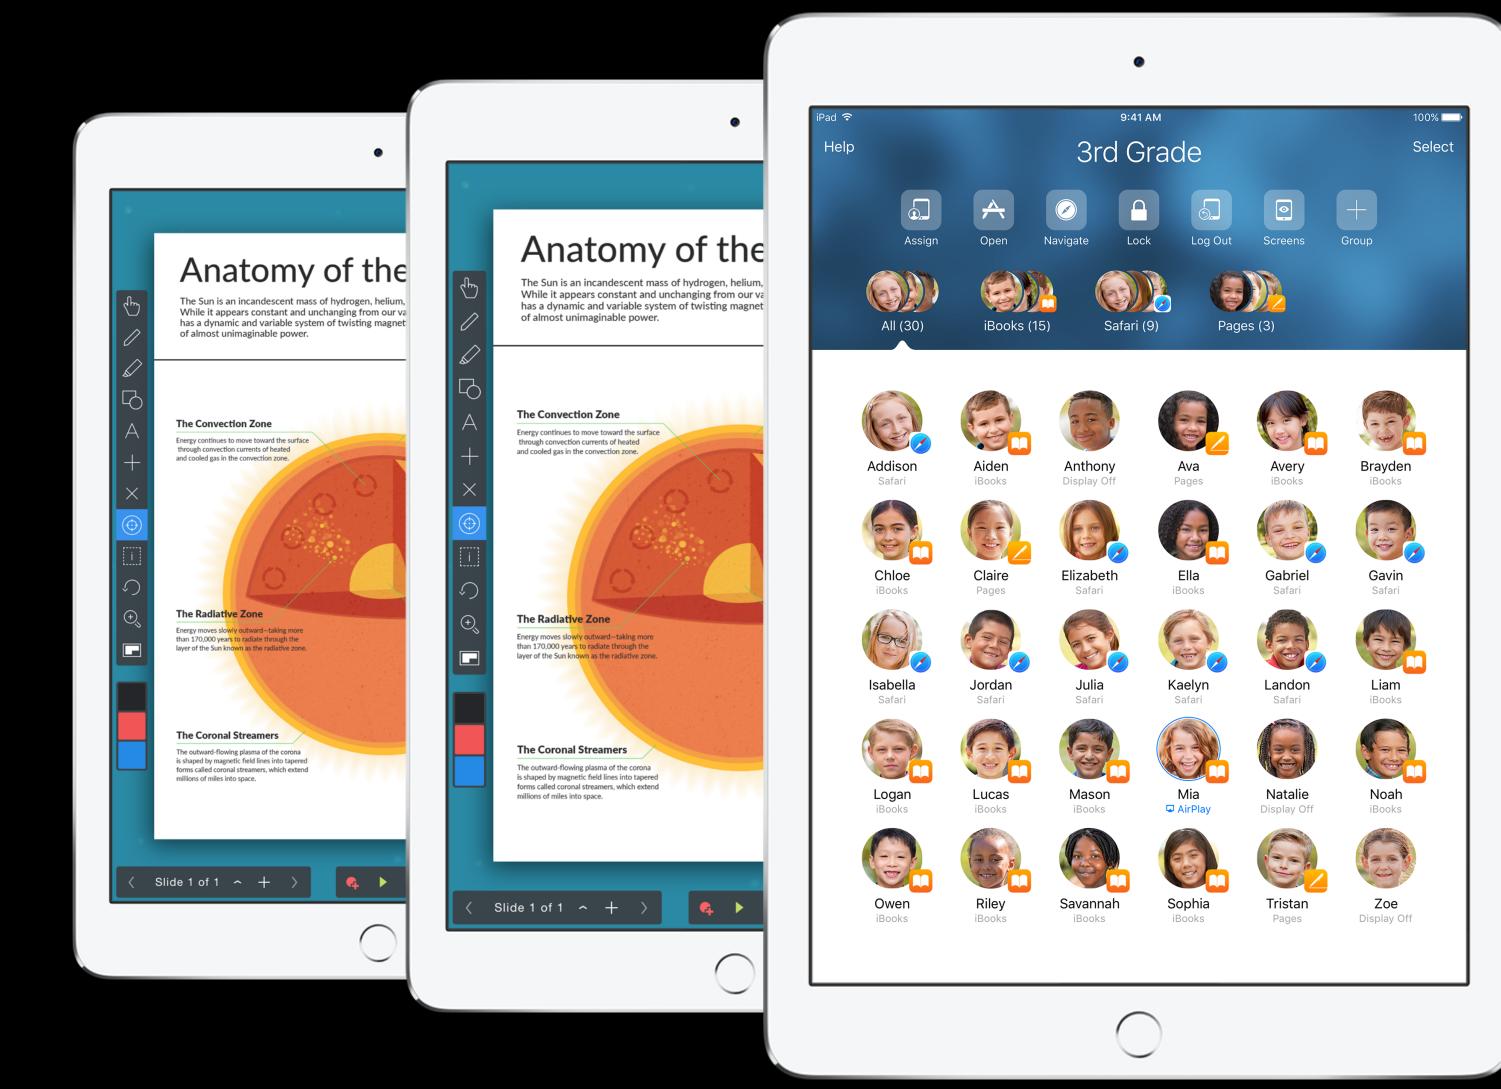

### iOS Classroom **SUPERVISED**

Unprompted screen observation

Unprompted app and device lock NEW

Automatic joining of classes NEW

Custom port

Require TLS

iBeacon discovery

Credentials storage in Keychain

### Assessments

Automatic assessment configuration

Activity continuation

Universal Clipboard

Dictation

Smart punctuation

NEW

**Classroom screen observation** 

### Classroom

Classroom 2

- Teacher-created classes
- Document transfer between teacher and students
- Mute devices

Classroom 2.1 NEW

- Managed class behavior for teacher-created classes on supervised devices
- Student activity view