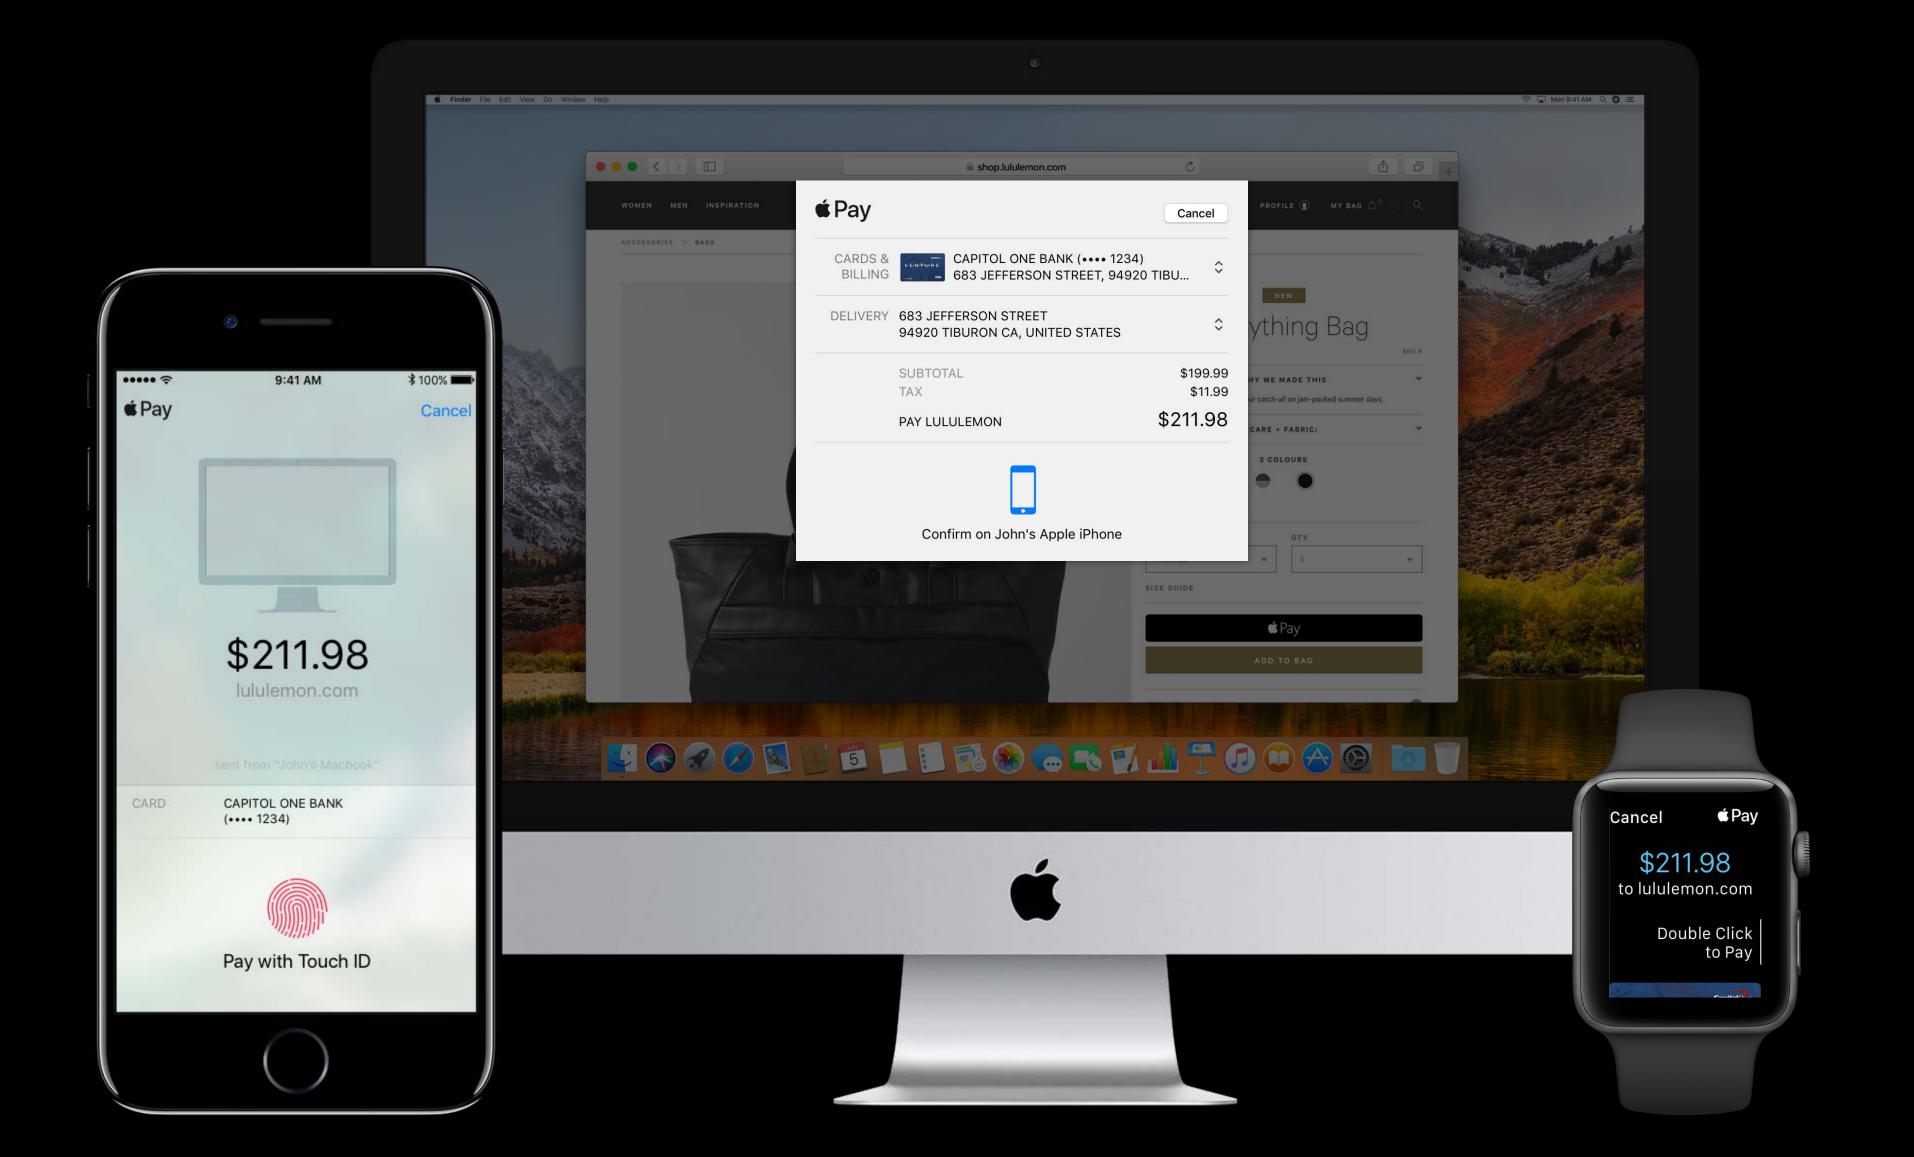

# Connect

### Connect

Recreate state based on last usage

## Connect

Recreate state based on last usage

Allow for quick setup on new platforms