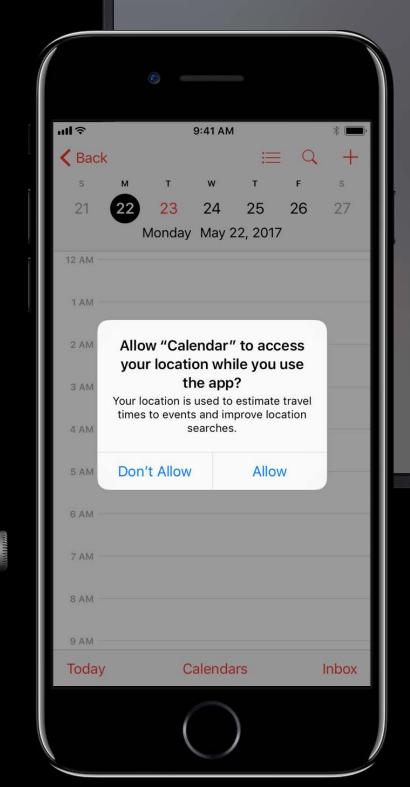

# 1 Select

# 1 Select

Select based on Context and Capabilities

#### Select

Select based on Context and Capabilities

Validate where your app benefits

1 2 3 4 5
Select Adapt Conform Connect Extend