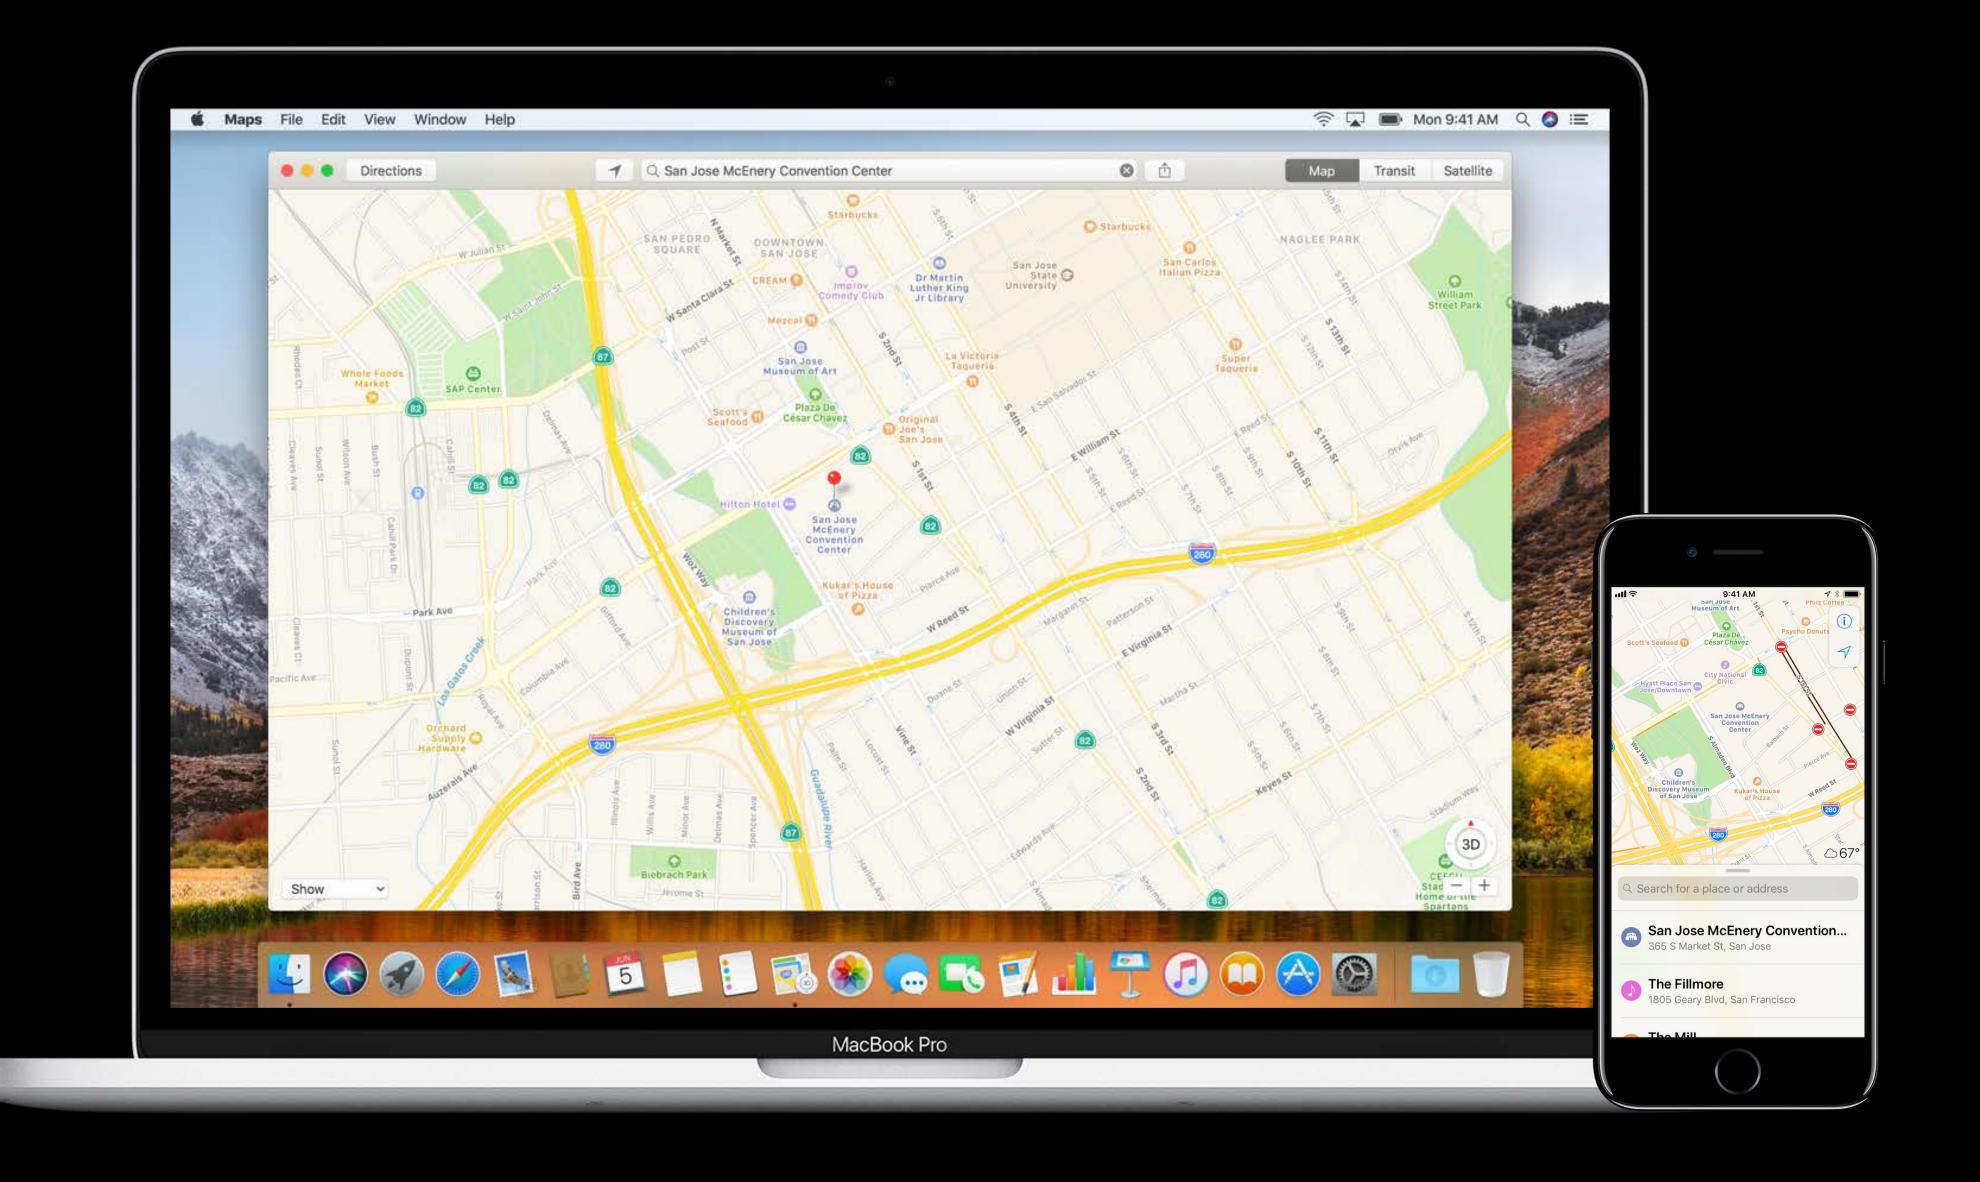

### Connect

Recreate state based on last usage

## Connect

Recreate state based on last usage

Allow for quick setup on new platforms