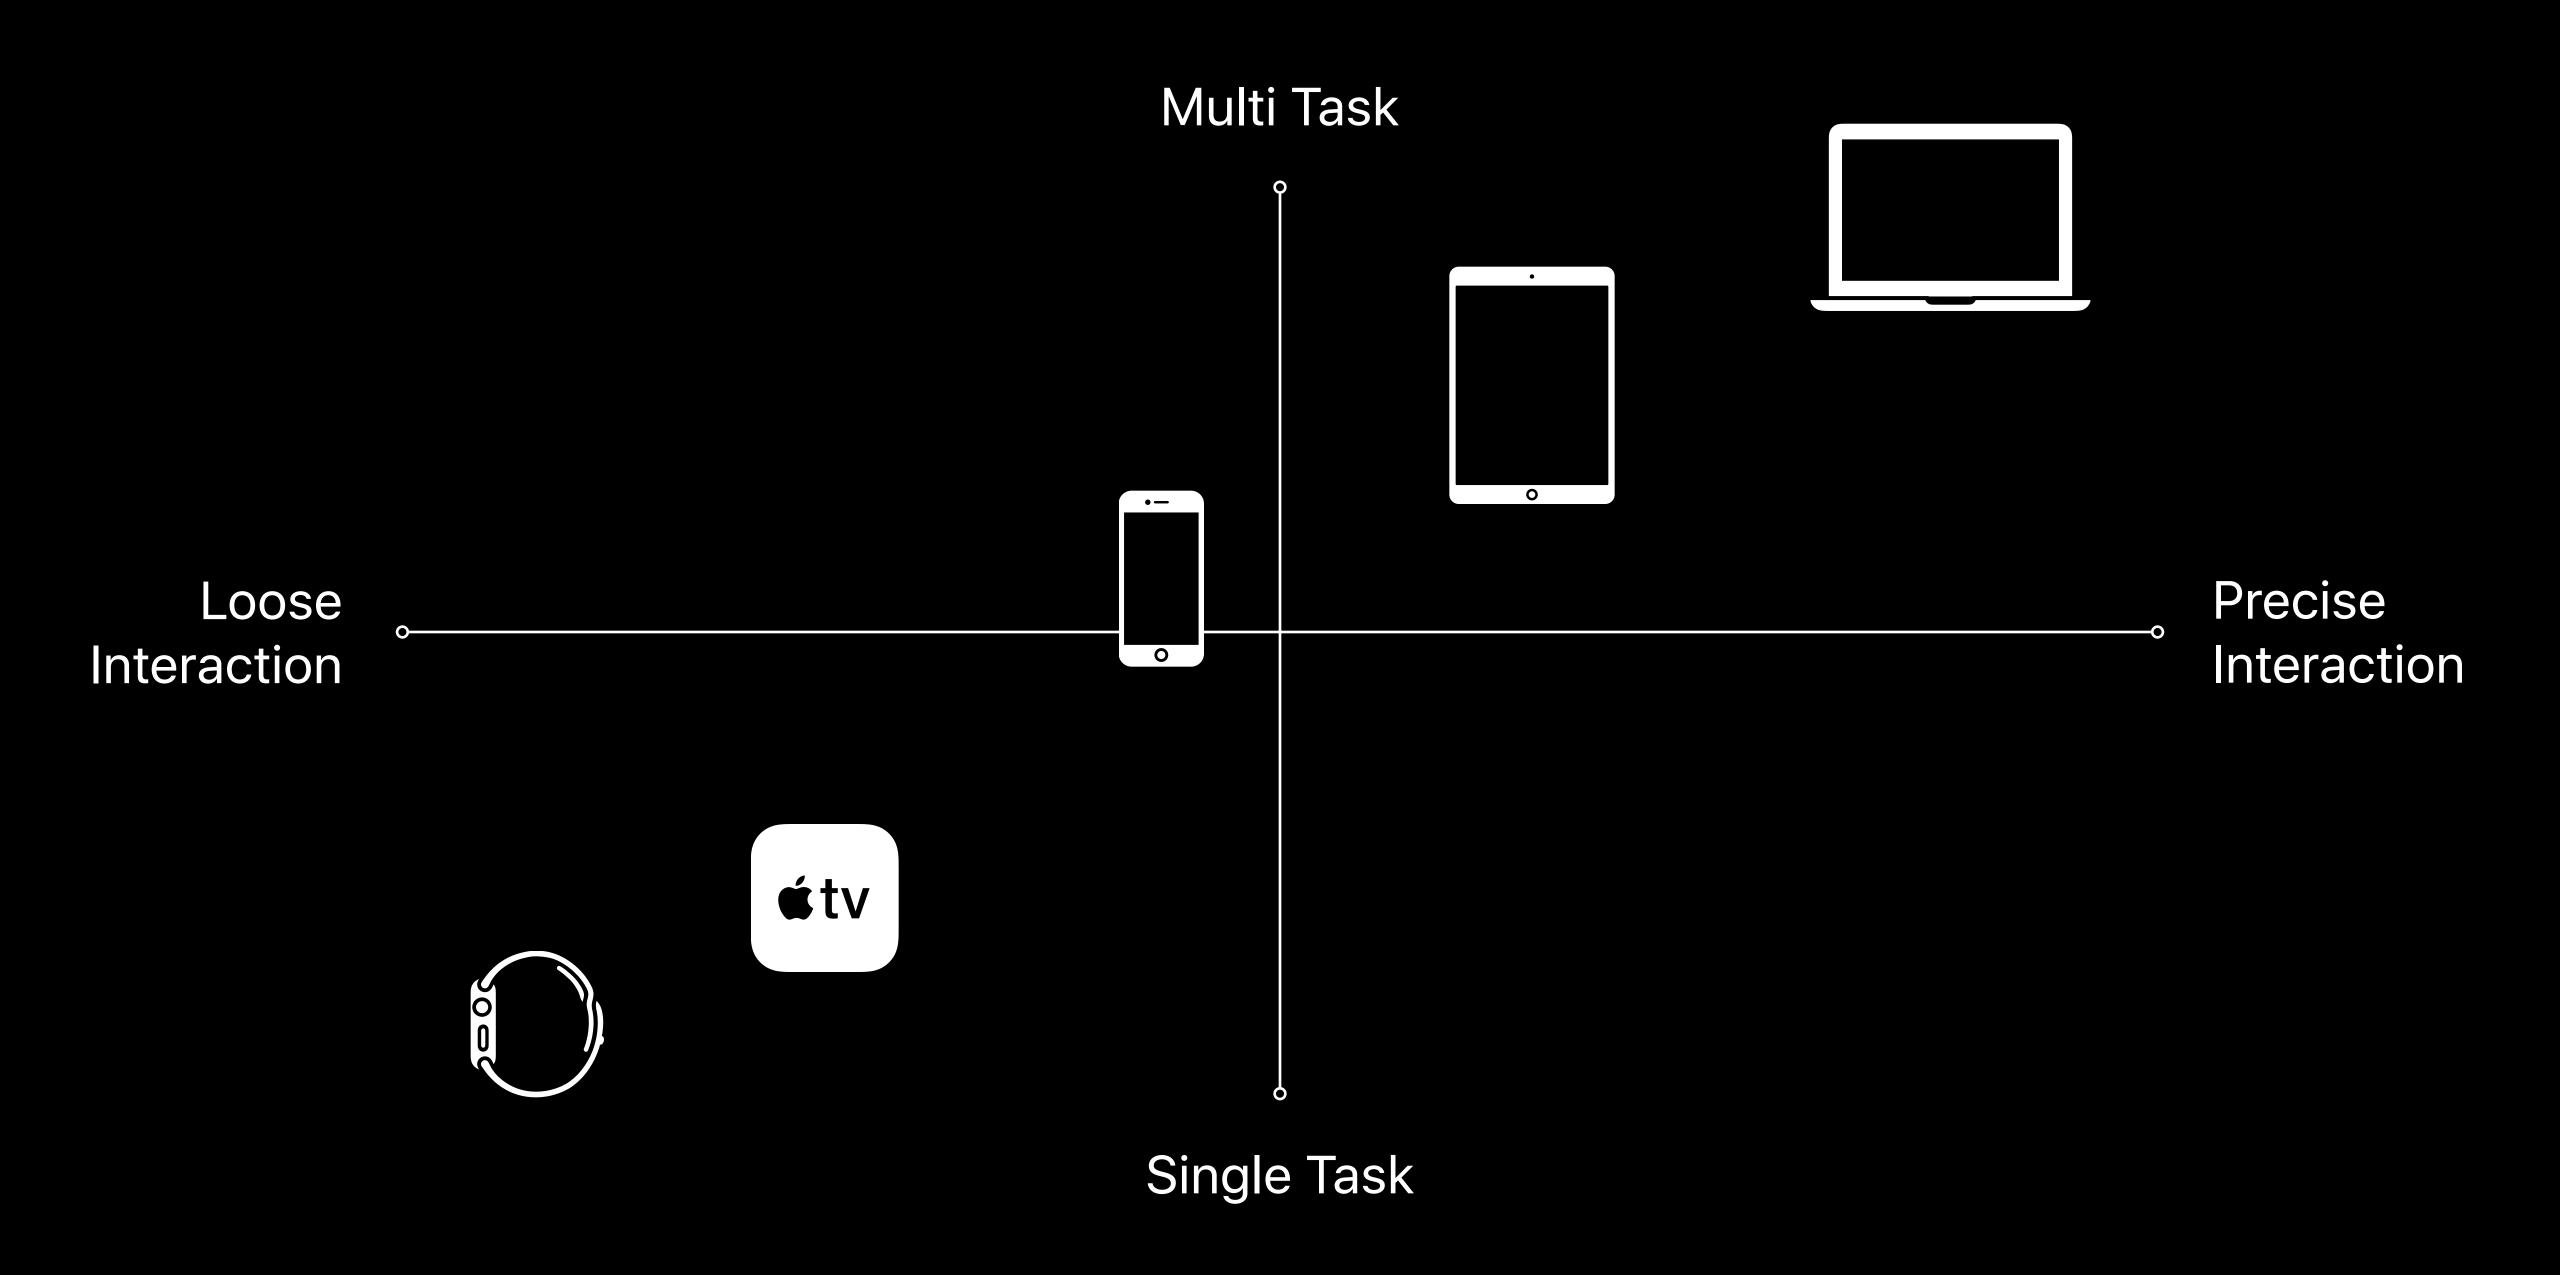

# Capabilities

Always on, always with you

Mobile

Personal and private

Short engagement

### Capabilities

Always on, always with you

Mobile

Personal and private

Short engagement

#### Capabilities

Background processes

Environment aware

Touch ID

Touch screen

# Capabilities

Always on, always with you

Personal and private

Instant

Very short interactions

#### Capabilities

Always on, always with you

Personal and private

Instant

Very short interactions

## Capabilities

Movement Tracker

**Heart Rate Monitor** 

Haptics

Watch Faces

Both home and mobile

Precise and focused

Lean back

Long engagements

Both home and mobile

Precise and focused

Lean back

Long engagements

#### Capabilities

Large screen

Ambient light sensor

High fidelity speaker

Touch screen

Both home and mobile

Precise and focused

Lean back

Long engagements

#### Capabilities

Large screen

Ambient light sensor

High fidelity speaker

**Precise Interaction** 

Professional

Precise and complex

Shared but personal

Long engagements

Professional

Precise and complex

Shared but personal

Long engagements

#### Capabilities

High performance

Keyboard and mouse

Multitasking

Multi user

Shared

Stationary

Lean back

Long engagement

Shared

Stationary

Lean back

Long engagement

#### Capabilities

HD display

Remote control input

Home aware

10 foot optimised

Activity

Mobile