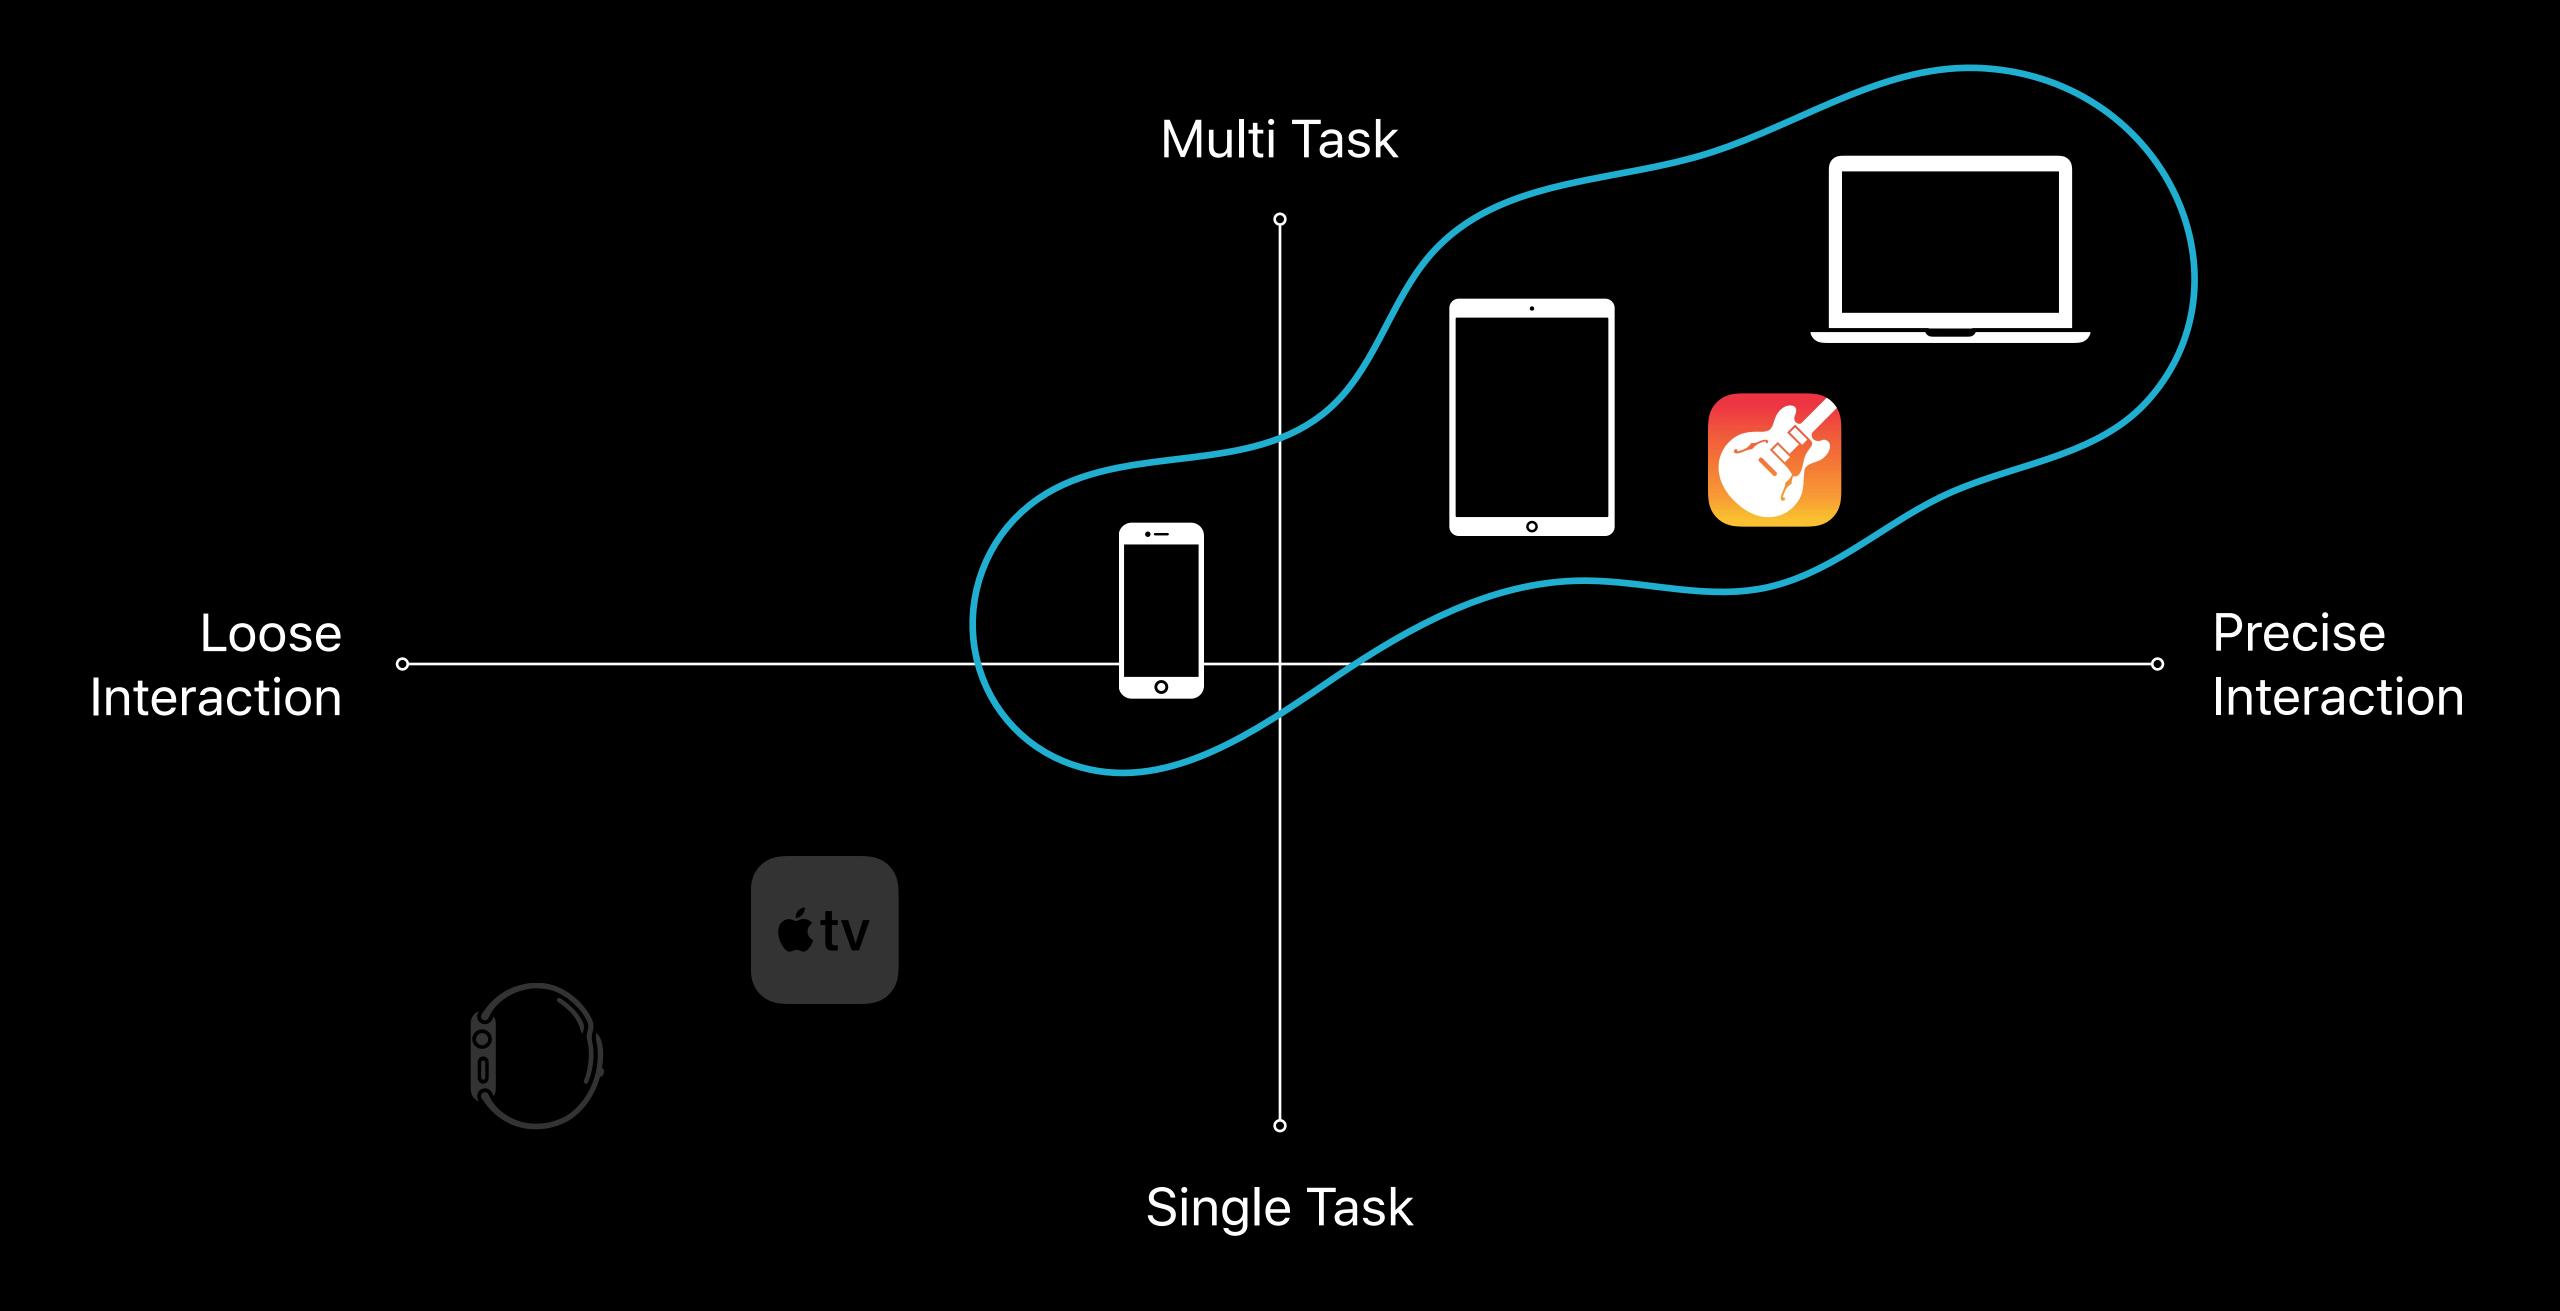

# Activity

Mobile

Personal

Mobile •— Stationary

GarageBand

# GarageBand

Precise

# GarageBand

Precise

Multi Task

Loose \_\_\_\_\_ Precise Interaction