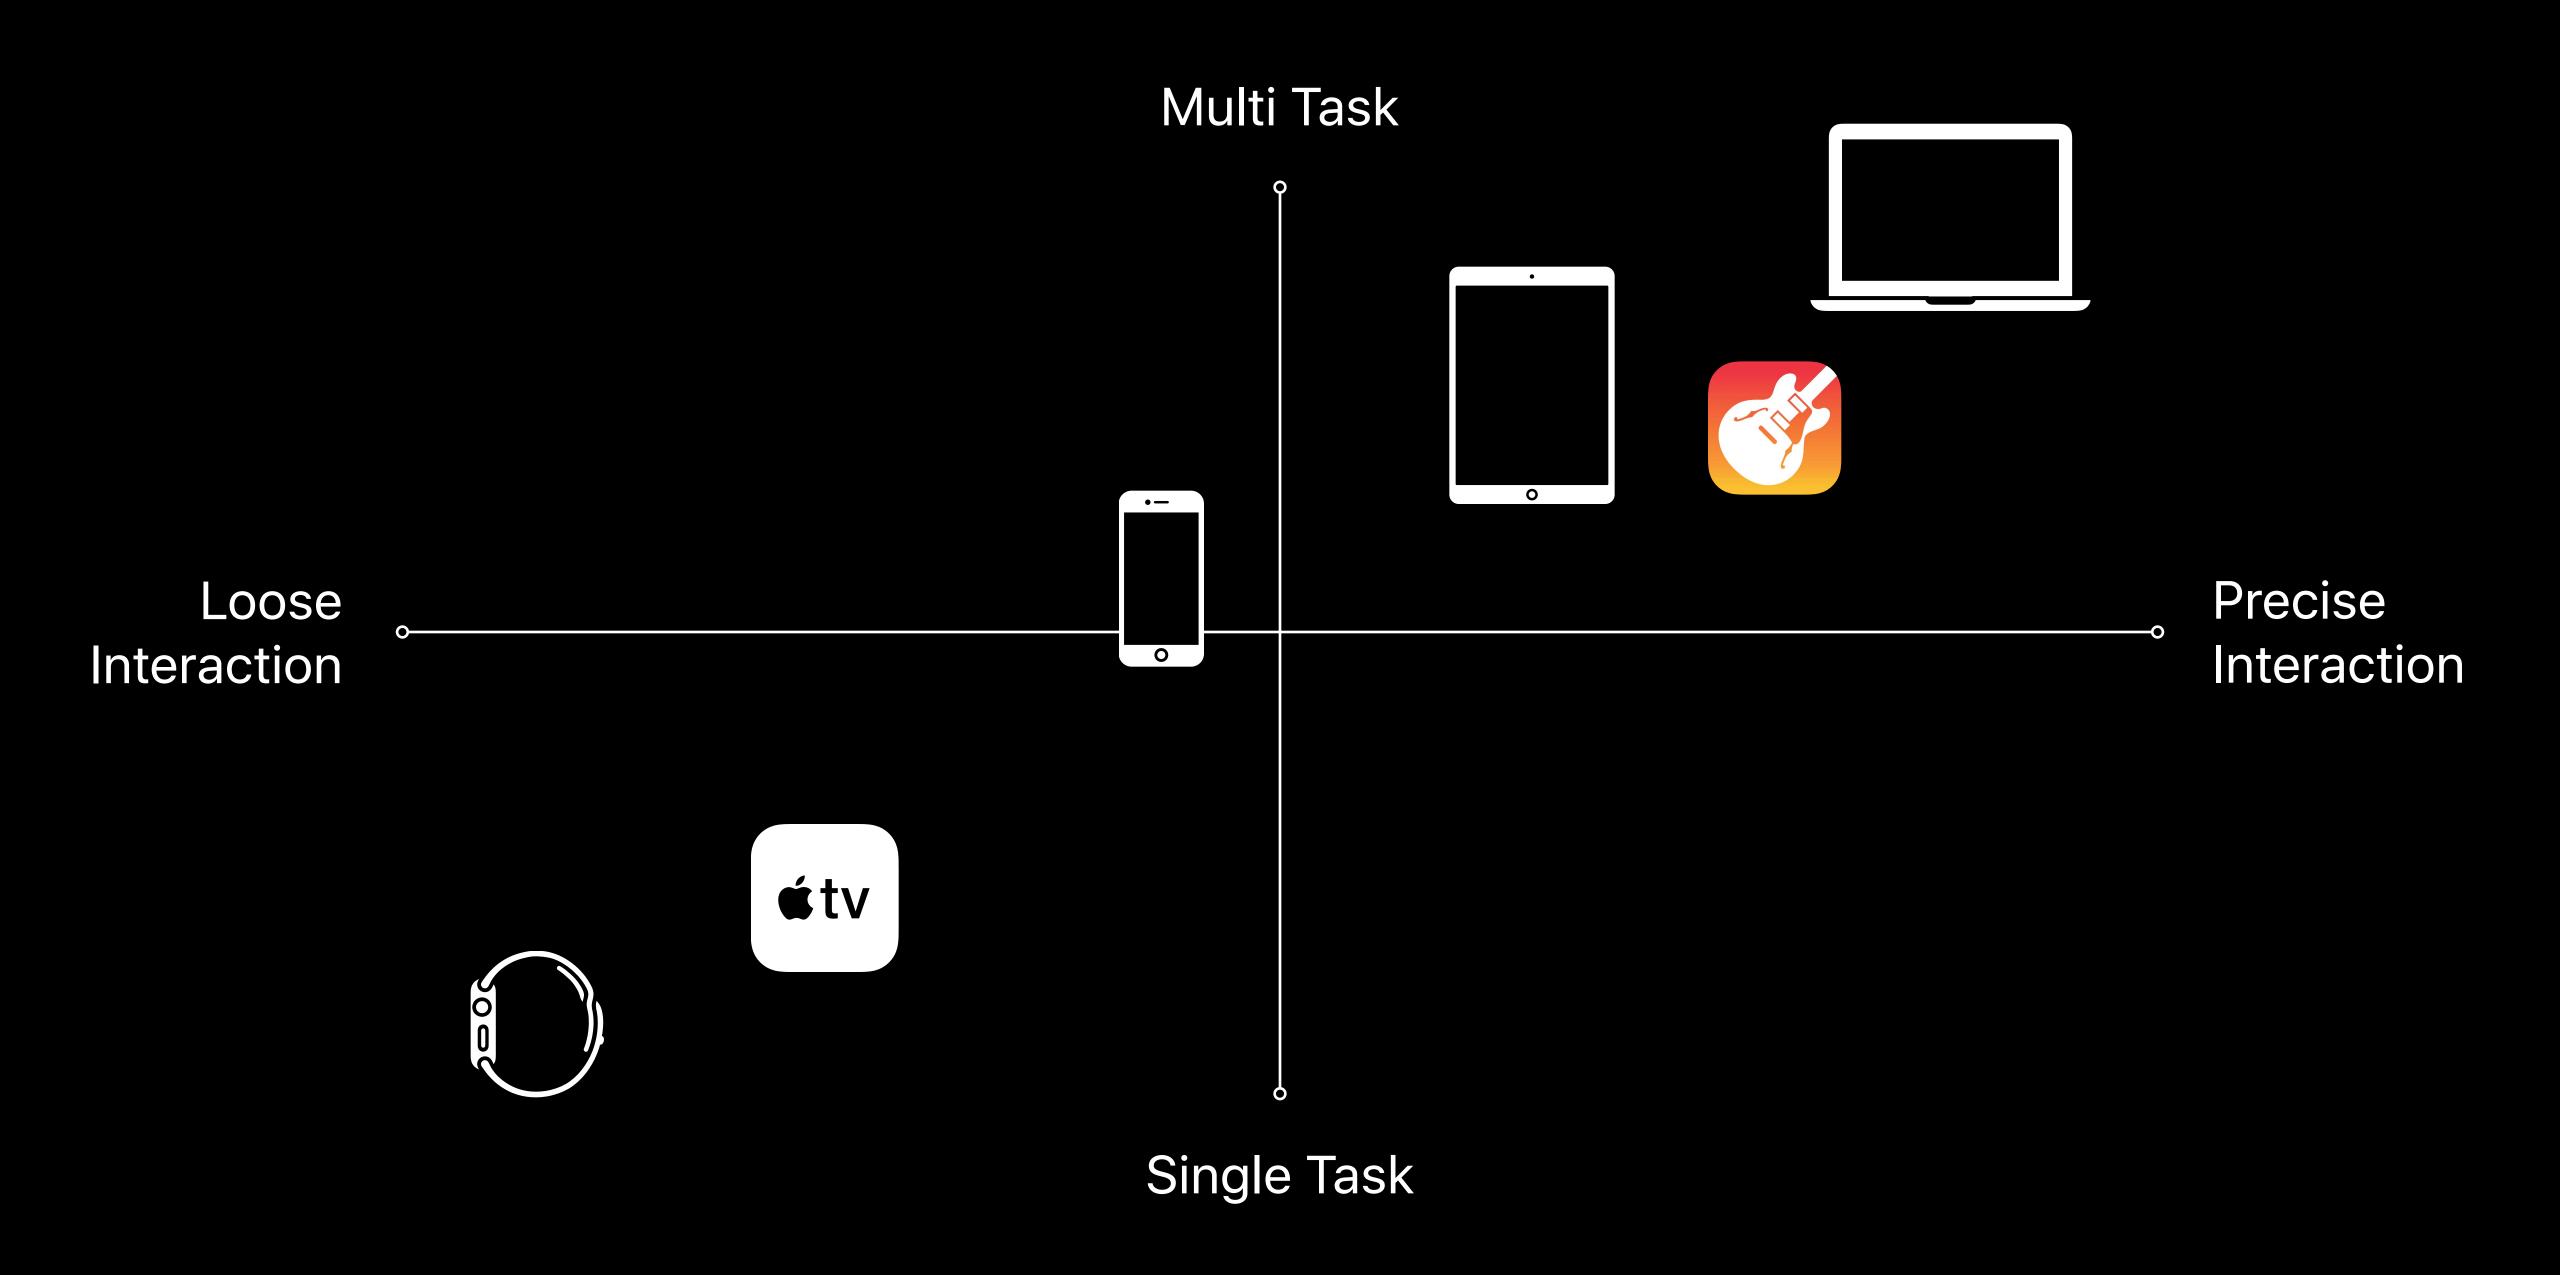

# Activity

Mobile

Personal

Mobile •— Stationary

GarageBand

# GarageBand

Precise

# GarageBand

Precise

Multi Task

Loose \_\_\_\_\_ Precise Interaction