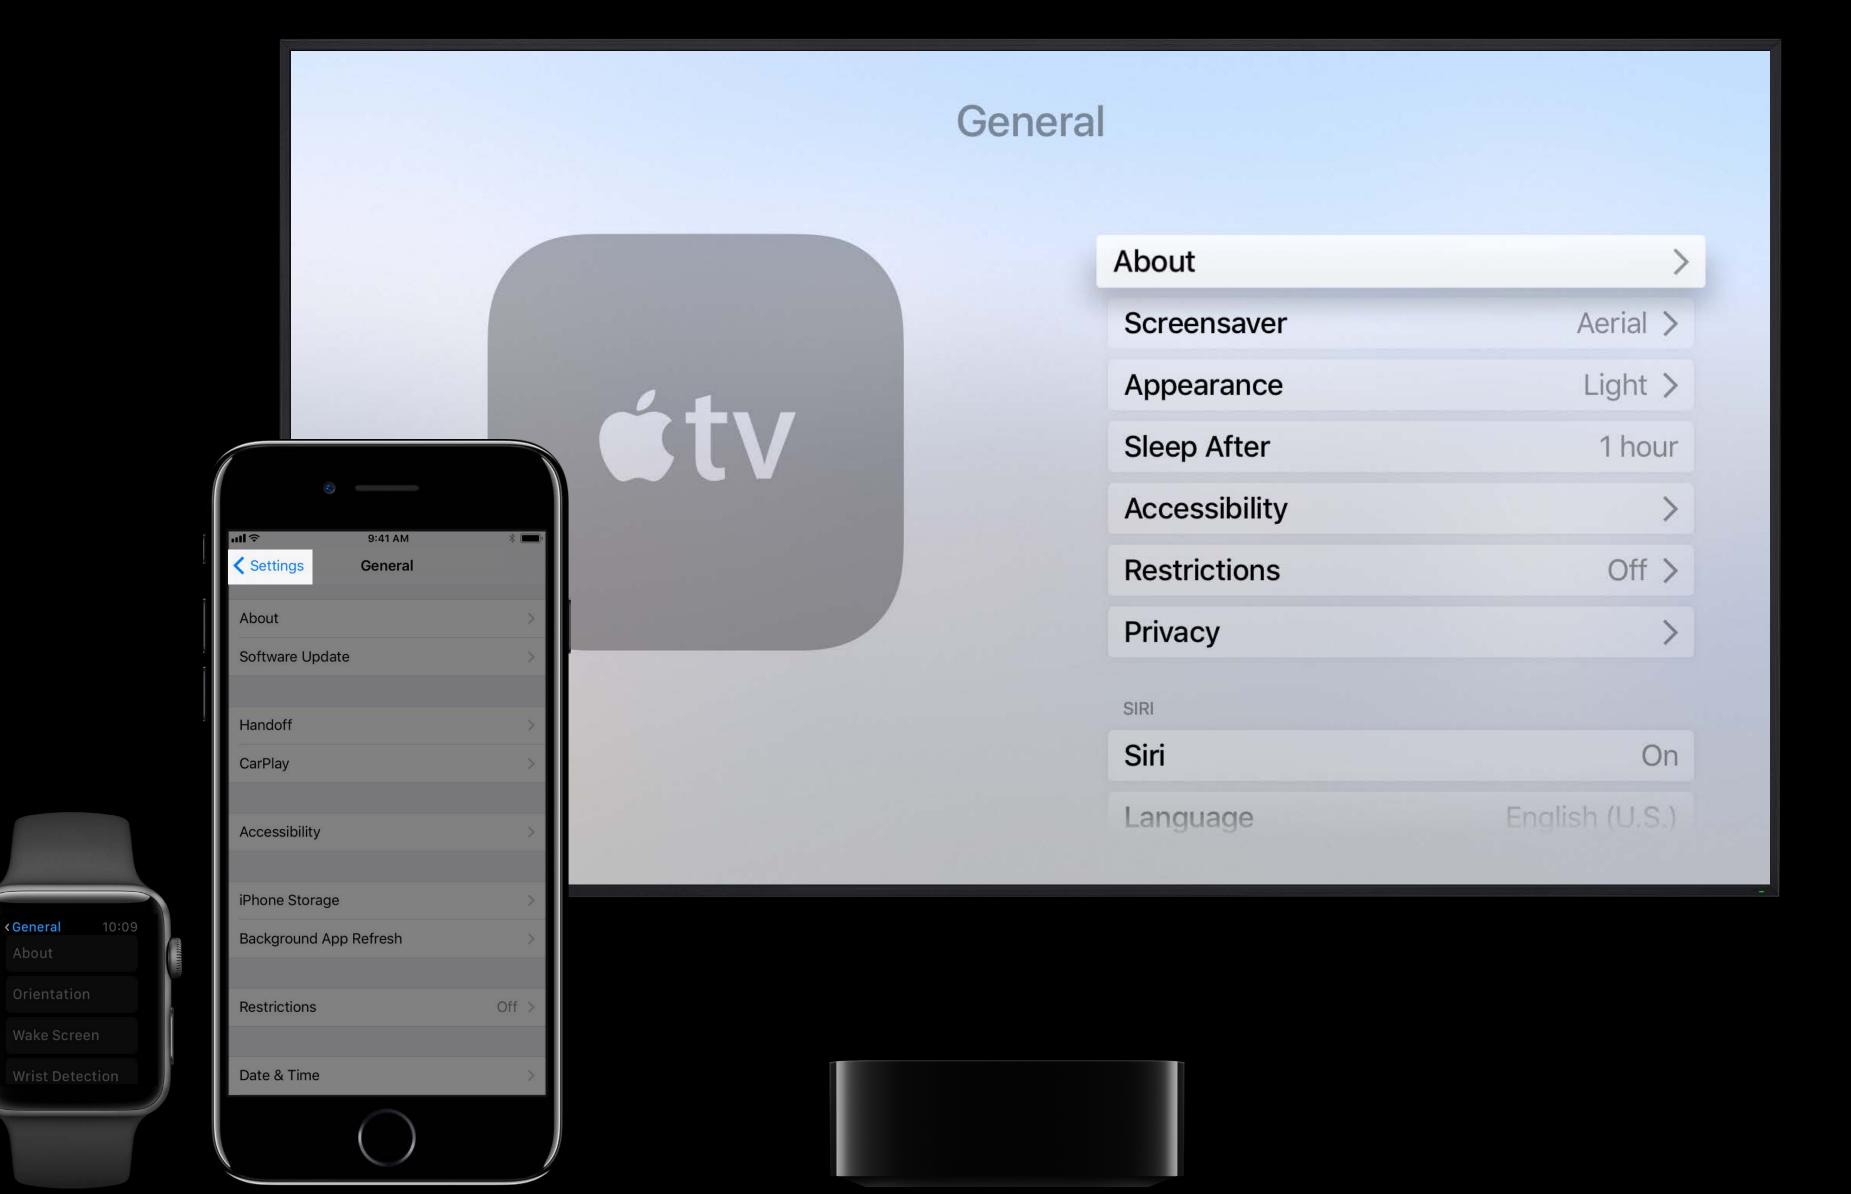

### General

| About         |                |  |
|---------------|----------------|--|
| Screensaver   | Aerial >       |  |
| Appearance    | Light >        |  |
| Sleep After   | 1 hour         |  |
| Accessibility | >              |  |
| Restrictions  | Off >          |  |
| Privacy       | >              |  |
| SIRI          |                |  |
| Siri          | On             |  |
| Language      | English (U.S.) |  |

### General

| About         | >              |
|---------------|----------------|
| Screensaver   | Aerial >       |
| Appearance    | Light >        |
| Sleep After   | 1 hour         |
| Accessibility | >              |
| Restrictions  | Off >          |
| Privacy       | >              |
| SIRI          |                |
| Siri          | On             |
| Language      | English (U.S.) |

< General

< General