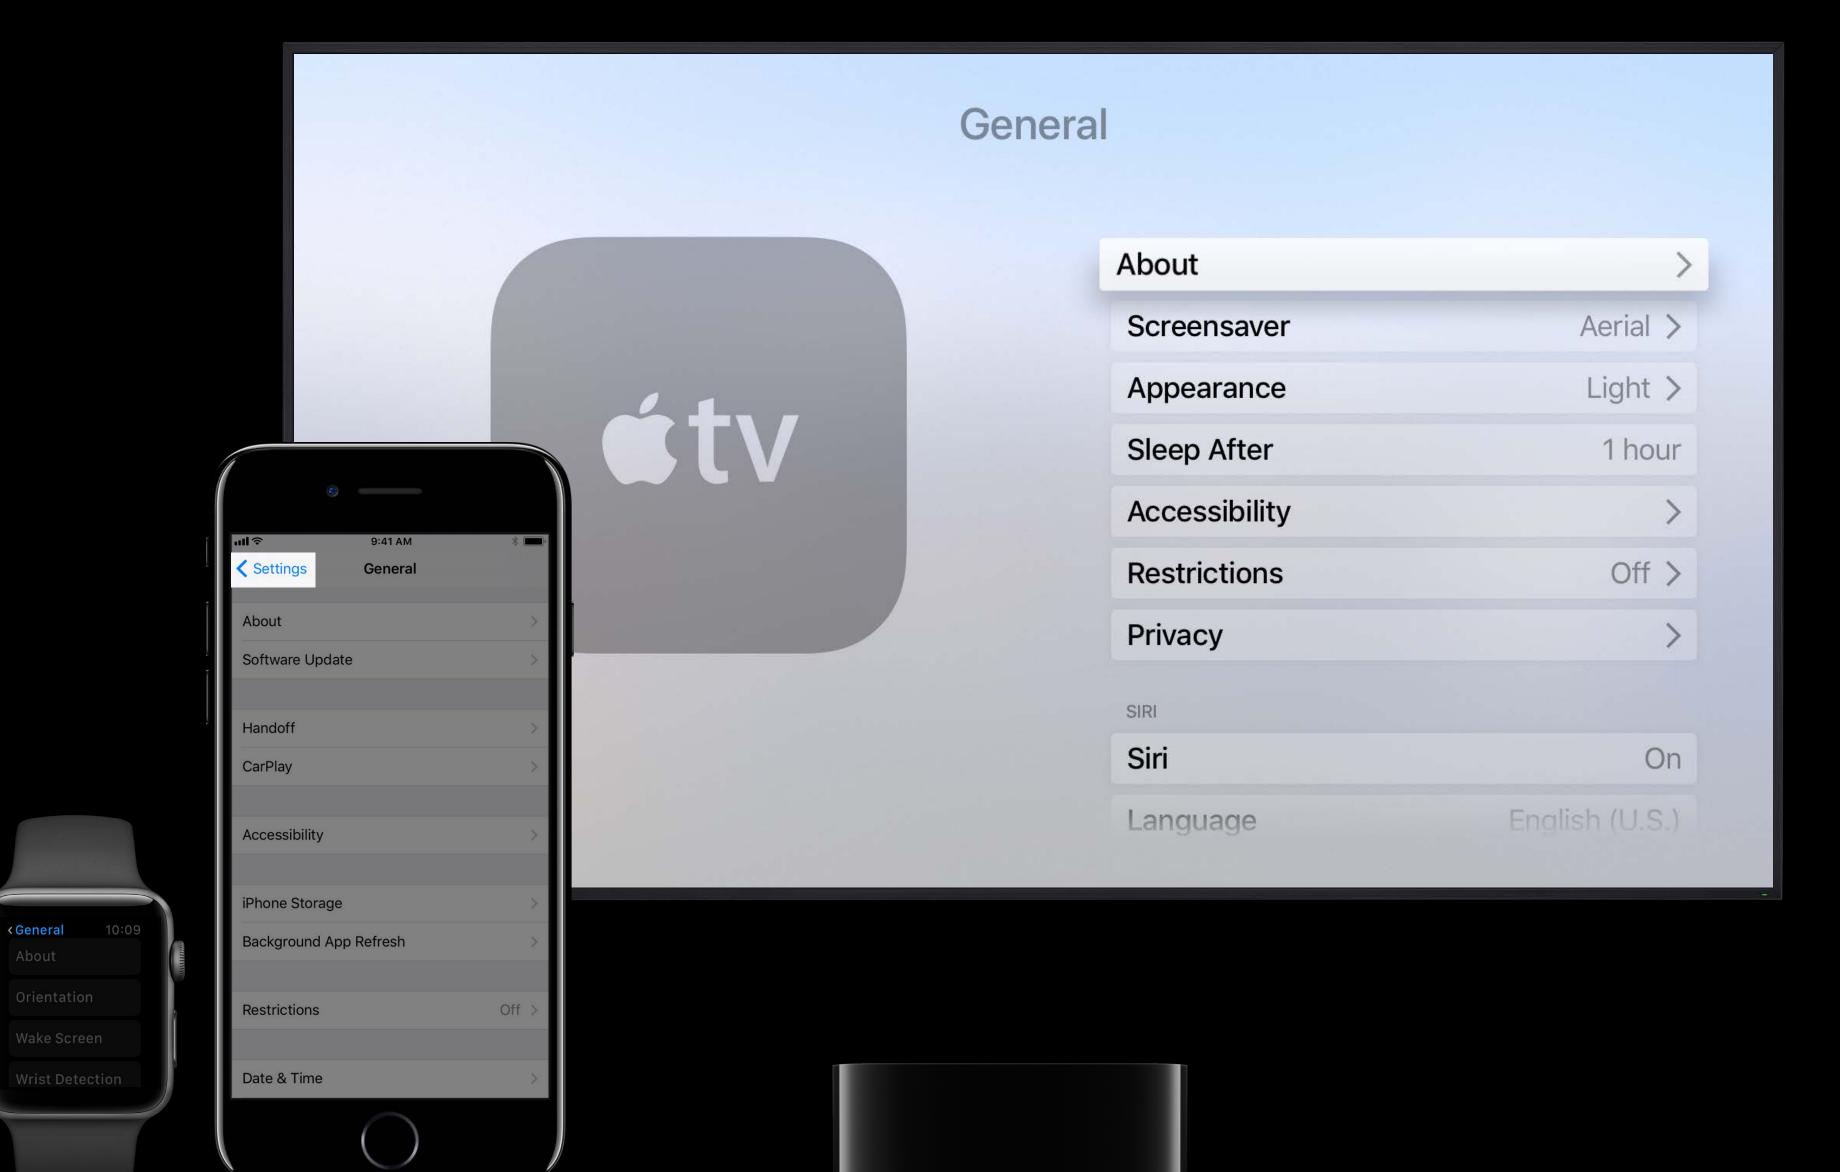

### General

| About         |                |  |
|---------------|----------------|--|
| Screensaver   | Aerial >       |  |
| Appearance    | Light >        |  |
| Sleep After   | 1 hour         |  |
| Accessibility | >              |  |
| Restrictions  | Off >          |  |
| Privacy       | >              |  |
| SIRI          |                |  |
| Siri          | On             |  |
| Language      | English (U.S.) |  |

### General

| About         | >              |
|---------------|----------------|
| Screensaver   | Aerial >       |
| Appearance    | Light >        |
| Sleep After   | 1 hour         |
| Accessibility | >              |
| Restrictions  | Off >          |
| Privacy       | >              |
| SIRI          |                |
| Siri          | On             |
| Language      | English (U.S.) |

< General

< General