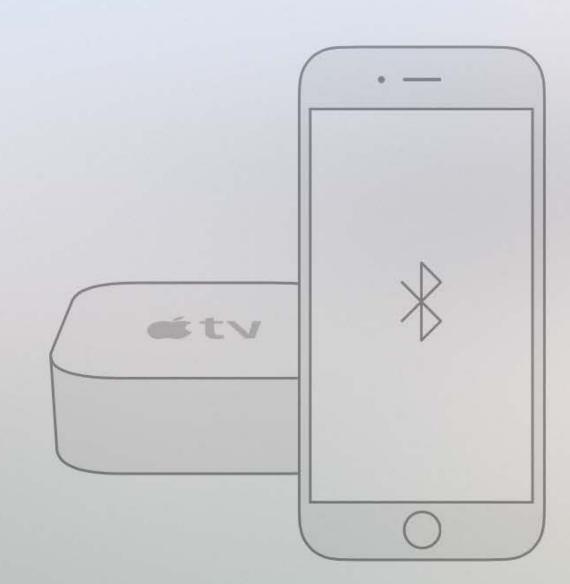

#### Find My iPhone

Apple ID example@icloud.com

Password required

Sign In...

Forgot Apple ID or Password?

Setup Instructions

- 1 Unlock your iPhone, iPad, or iPod touch
- 2 Connect to a Wi-Fi network
- 3 Enable Bluetooth
- 4 Hold the device close to your Apple TV

- 1 Unlock your iPhone, iPad, or iPod touch
- 2 Connect to a Wi-Fi network
- 3 Enable Bluetooth
- 4 Hold the device close to your Apple TV