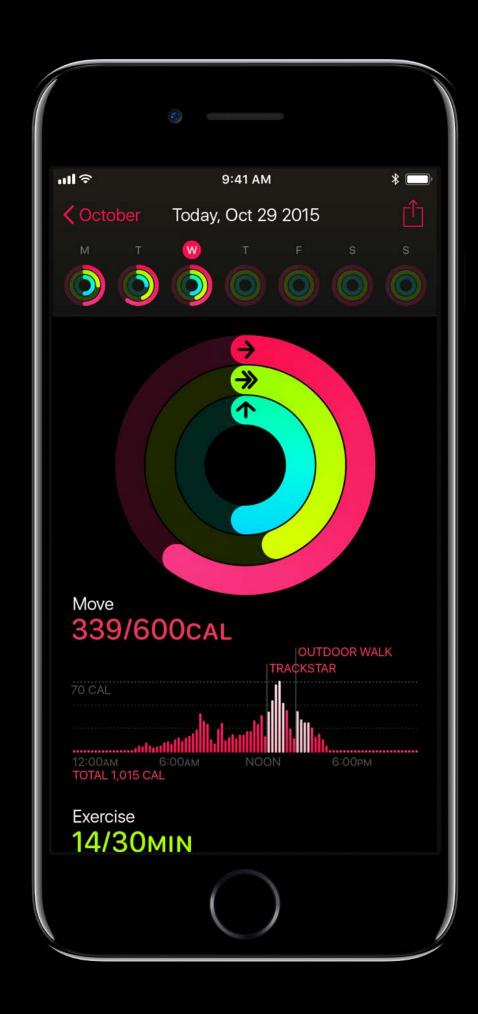

### See Workout Detail

**Share Workout** 

### See All Workouts

Manage Workouts

Filter Workouts

Message Friends

See Friend's Progress

**Sort Friends** 

Manage Friends

Manage Progress History

Share Progress

See Daily Progress

See Progress History

**Share Achievement** 

See All Achievements

See Single Achievement

### See Workout Detail

**Share Workout** 

Manage Progress History

**Share Progress** 

### See All Workouts

Manage Workouts

Filter Workouts

Message Friends

See Friend's Progress

Sort Friends

Manage Friends

See Daily Progress

See Progress History

**Share Achievement** 

See All Achievements

See Single Achievement

See Workout Detail

Manage Progress History

Share Workout

See All Workouts

Manage Workouts

Filter Workouts

Message Friends

See Friend's Progress

**Sort Friends** 

Manage Friends

See Daily Progress

See Progress History

Share Achievement

Share Progress

See All Achievements

See Single Achievement

### **Add Workout**

Message Friends

See Friend's Progress

Activity 10:09

See Daily Progress

**Set Move Goals** 

Sort Friends