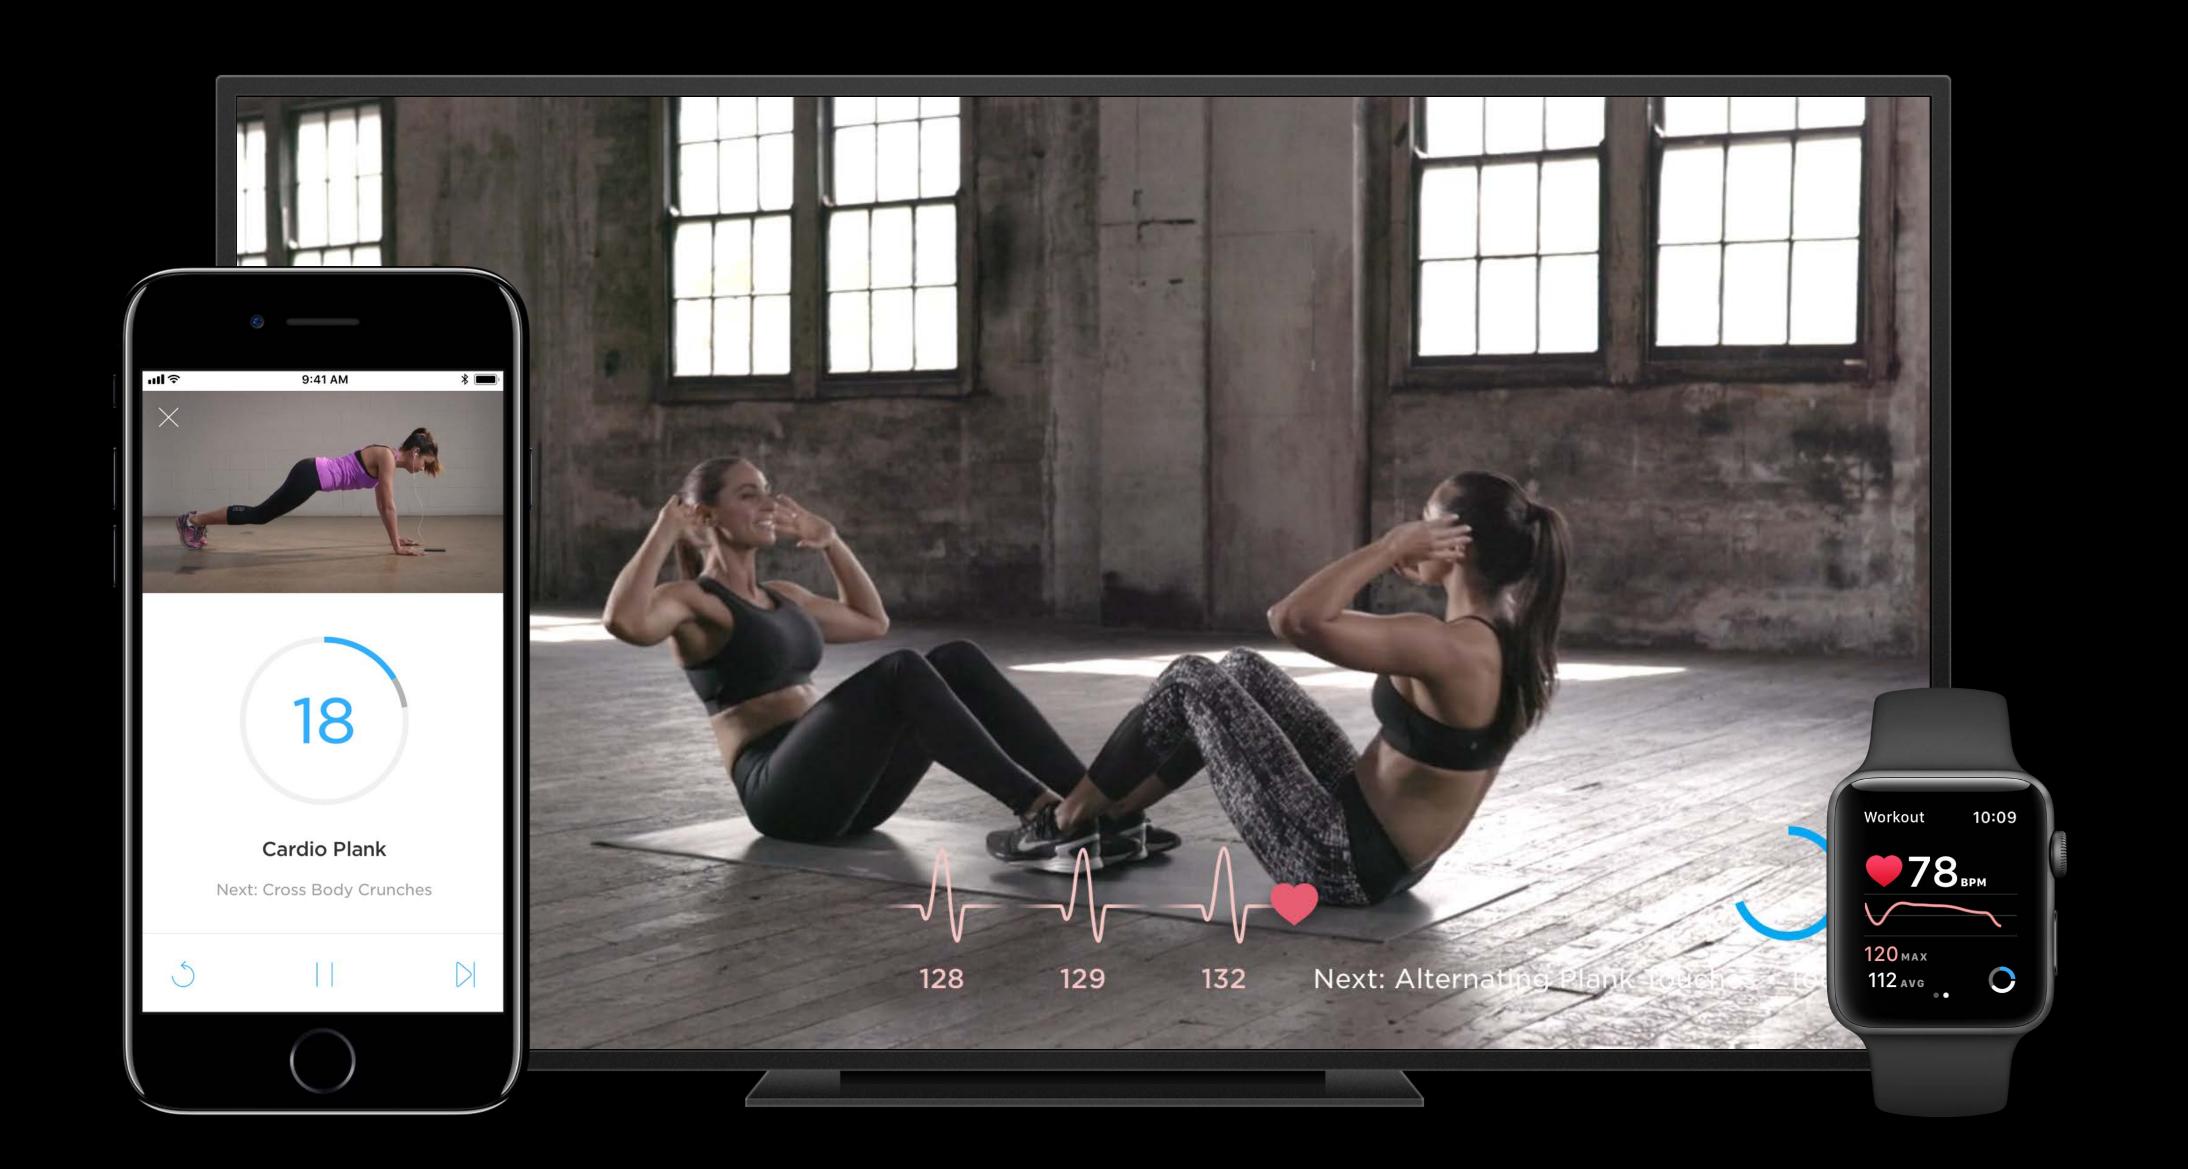

### See Workout Detail

**Share Workout** 

### **Add Workout**

Message Friends

See Friend's Progress

Activity 10:09

See Daily Progress

**Set Move Goals** 

Sort Friends