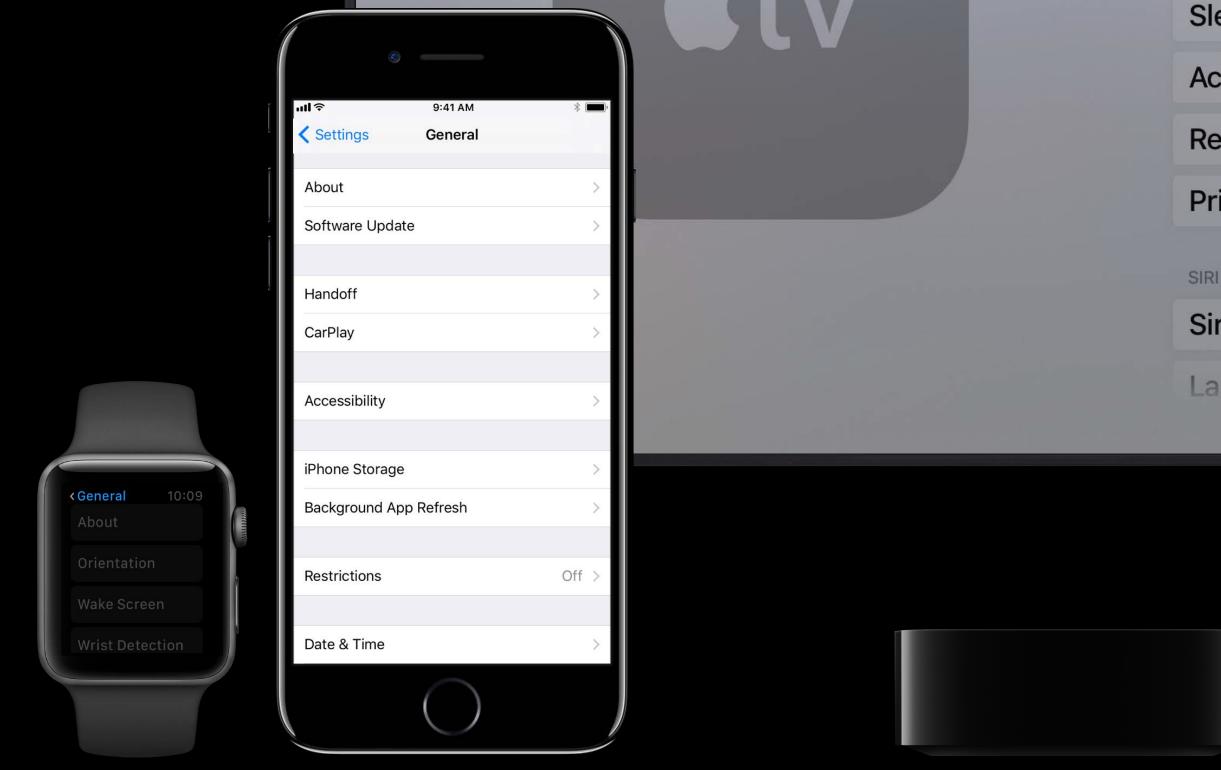

### General

| About         |                |  |
|---------------|----------------|--|
| Screensaver   | Aerial >       |  |
| Appearance    | Light >        |  |
| Sleep After   | 1 hour         |  |
| Accessibility | >              |  |
| Restrictions  | Off >          |  |
| Privacy       | >              |  |
| SIRI          |                |  |
| Siri          | On             |  |
| Language      | English (U.S.) |  |

### General

| About         | >              |
|---------------|----------------|
| Screensaver   | Aerial >       |
| Appearance    | Light >        |
| Sleep After   | 1 hour         |
| Accessibility | >              |
| Restrictions  | Off >          |
| Privacy       | >              |
| SIRI          |                |
| Siri          | On             |
| Language      | English (U.S.) |