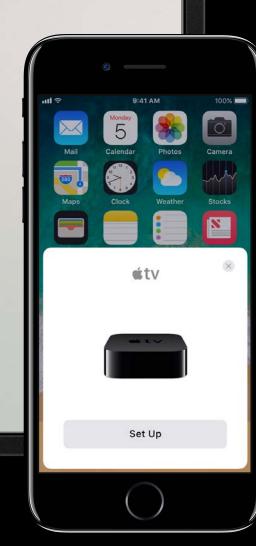

#### Find My iPhone

Apple ID example@icloud.com

Password required

Sign In...

Forgot Apple ID or Password?

Setup Instructions

- 1 Unlock your iPhone, iPad, or iPod touch
- 2 Connect to a Wi-Fi network
- 3 Enable Bluetooth
- 4 Hold the device close to your Apple TV

- 1 Unlock your iPhone, iPad, or iPod touch
- 2 Connect to a Wi-Fi network
- 3 Enable Bluetooth
- 4 Hold the device close to your Apple TV