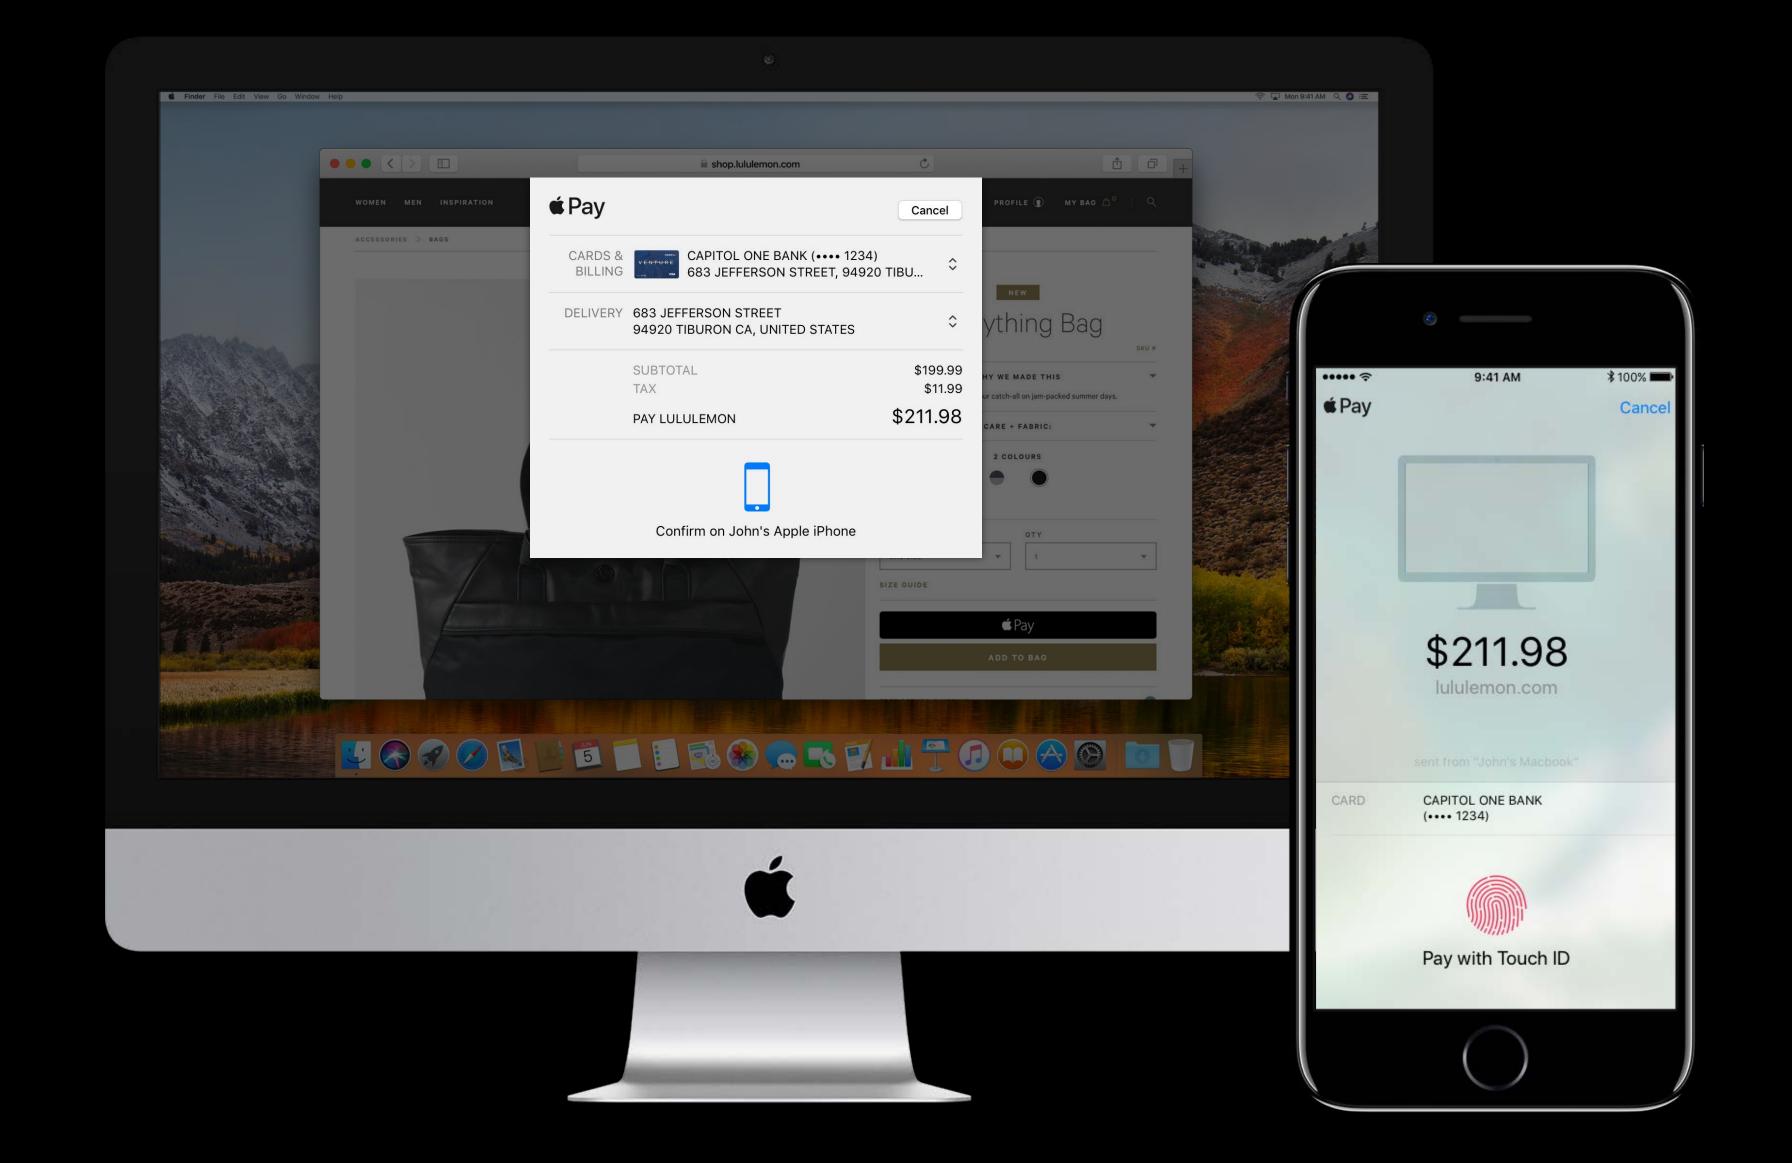

# Connect

### Connect

Recreate state based on last usage

## Connect

Recreate state based on last usage

Allow for quick setup on new platforms