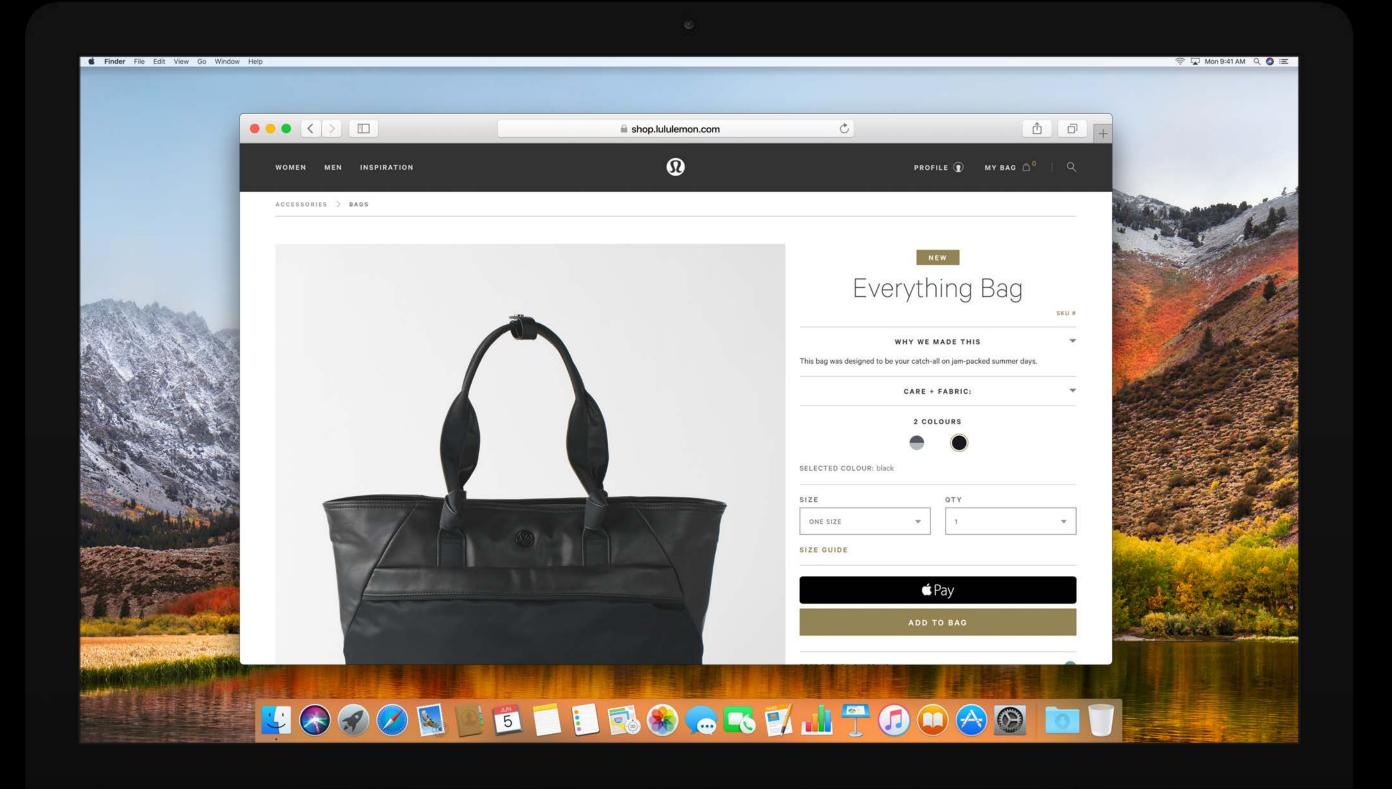

# 1 Select

# 1 Select

Select based on Context and Capabilities

#### Select

Select based on Context and Capabilities

Validate where your app benefits

1 2 3 4 5
Select Adapt Conform Connect Extend