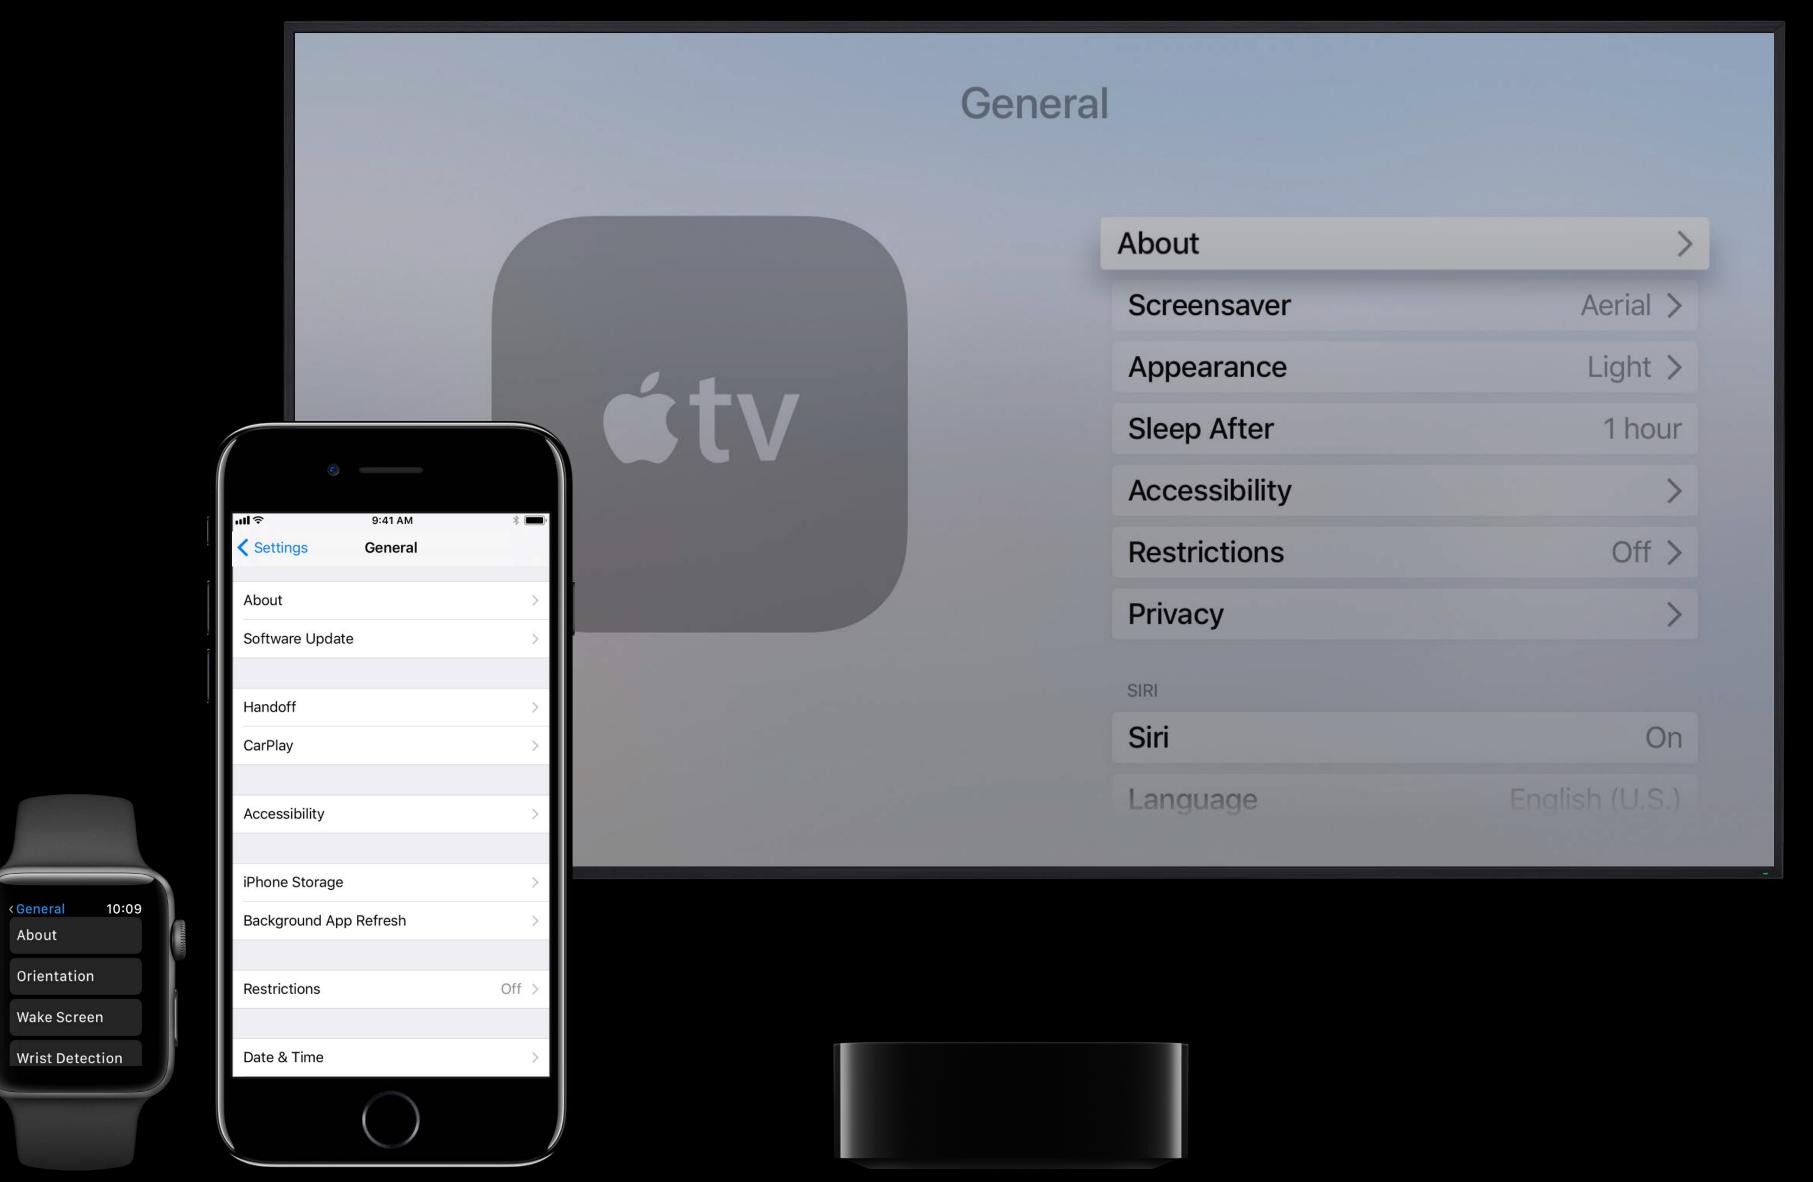

### General

| About         |                |  |
|---------------|----------------|--|
| Screensaver   | Aerial >       |  |
| Appearance    | Light >        |  |
| Sleep After   | 1 hour         |  |
| Accessibility | >              |  |
| Restrictions  | Off >          |  |
| Privacy       | >              |  |
| SIRI          |                |  |
| Siri          | On             |  |
| Language      | English (U.S.) |  |

### General

| About         | >              |
|---------------|----------------|
| Screensaver   | Aerial >       |
| Appearance    | Light >        |
| Sleep After   | 1 hour         |
| Accessibility | >              |
| Restrictions  | Off >          |
| Privacy       | >              |
| SIRI          |                |
| Siri          | On             |
| Language      | English (U.S.) |