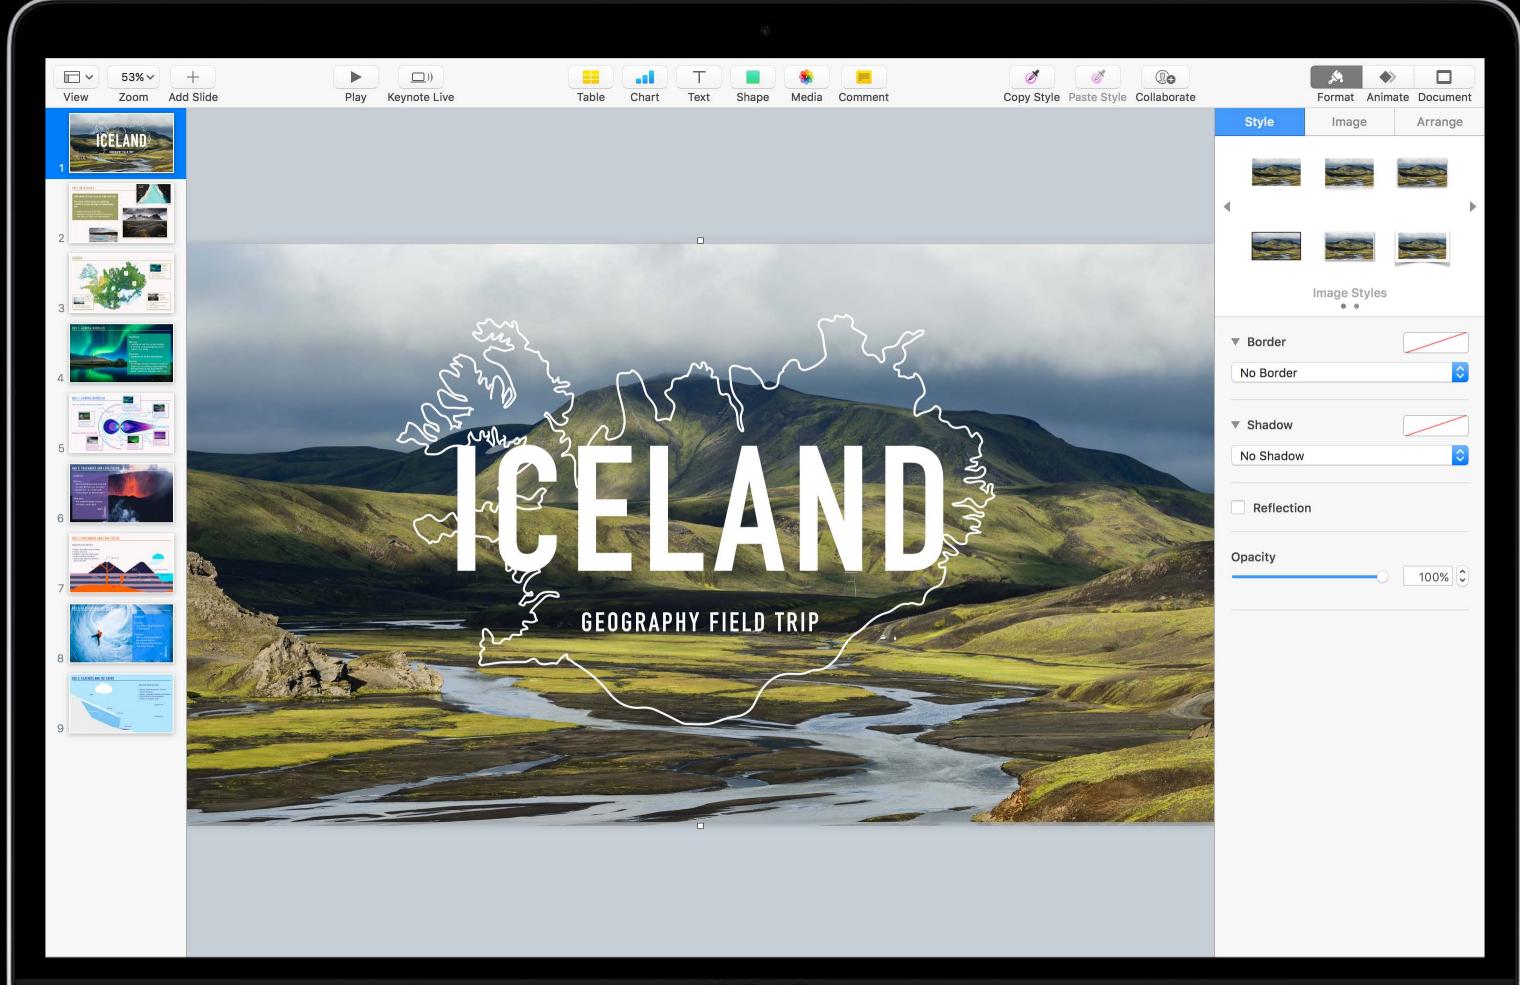

#### TRIP OBJECTIVES

#### WELCOME TO THE LAND OF FIRE AND ICE

The aims of this field trip exploring Iceland's unique geology and geography are:

- Gather primary field data
  Research specialist subject for essay
  Use data as basis for coursework