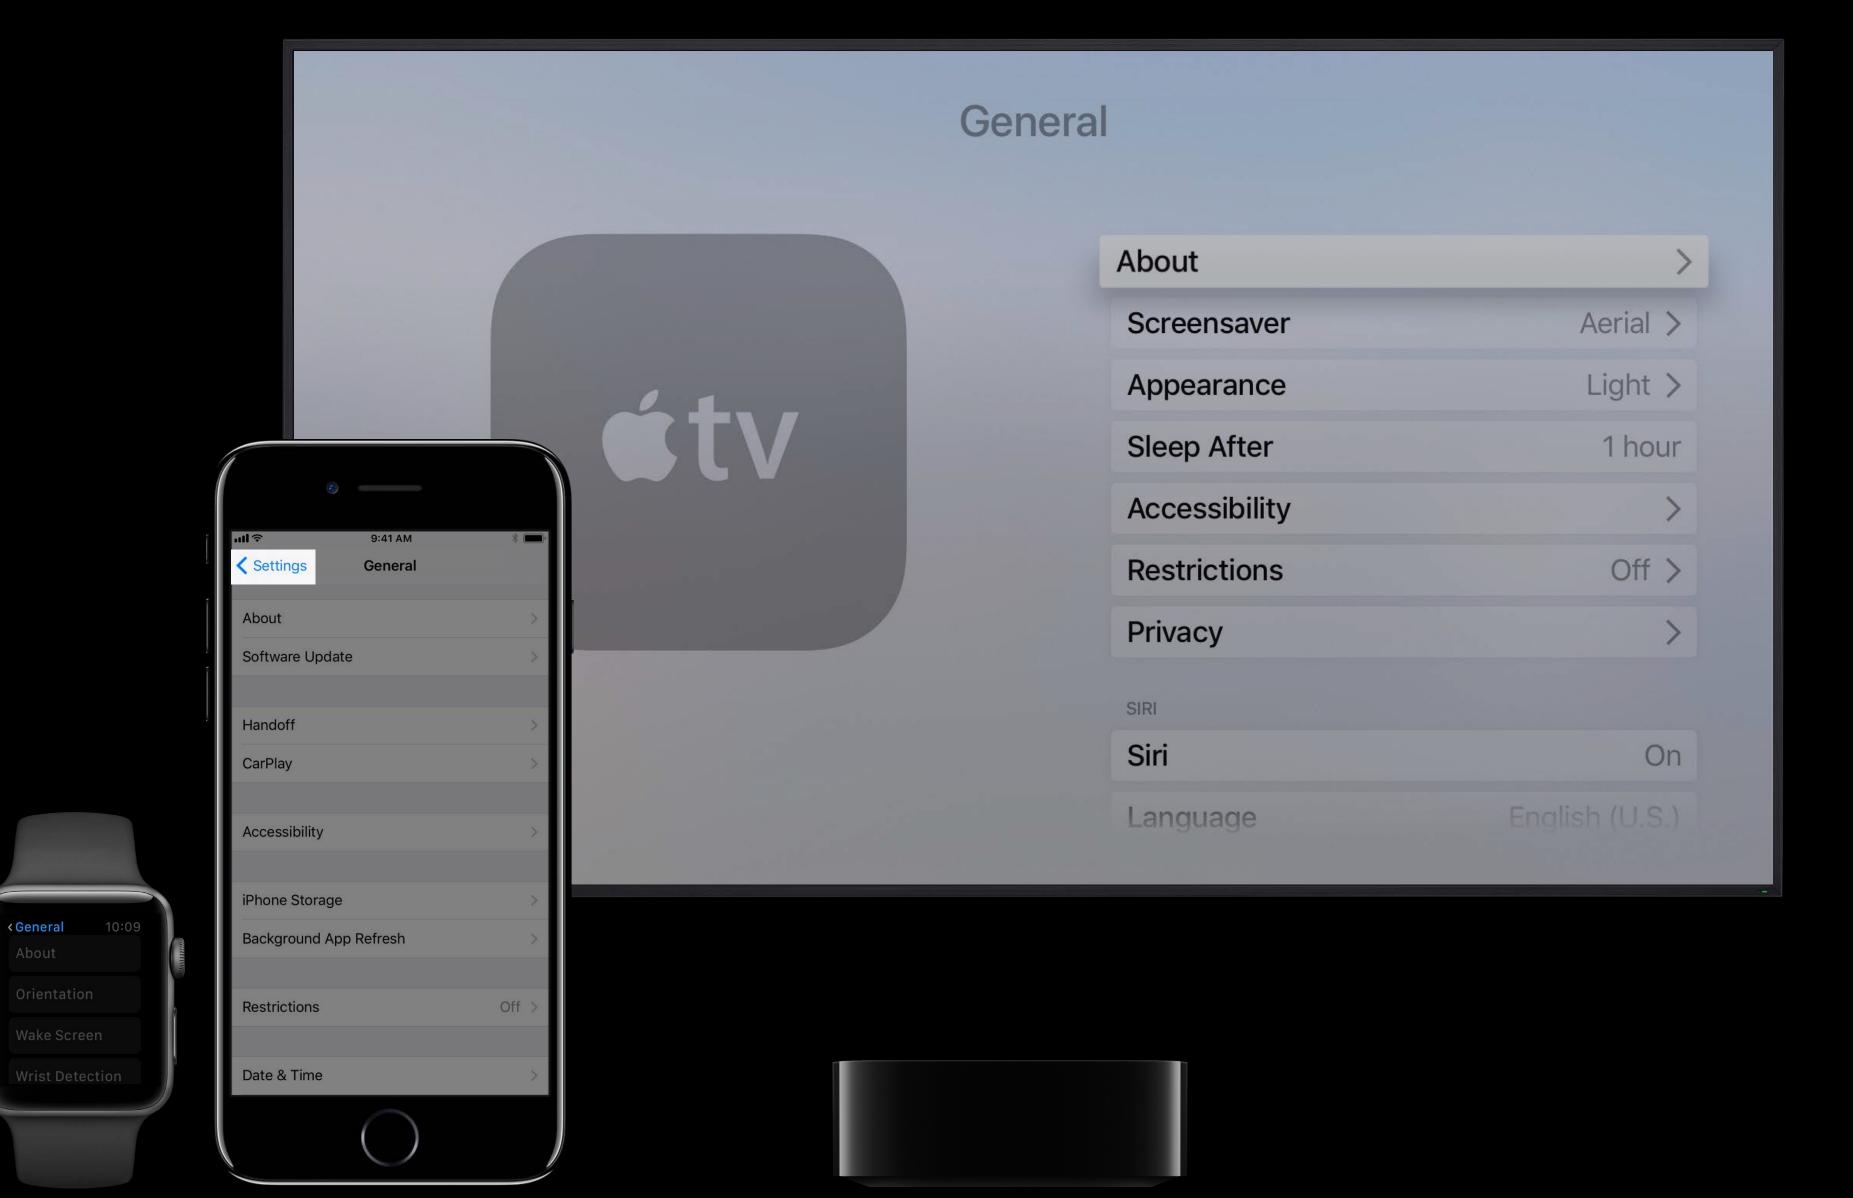

### General

| About         |                |  |
|---------------|----------------|--|
| Screensaver   | Aerial >       |  |
| Appearance    | Light >        |  |
| Sleep After   | 1 hour         |  |
| Accessibility | >              |  |
| Restrictions  | Off >          |  |
| Privacy       | >              |  |
| SIRI          |                |  |
| Siri          | On             |  |
| Language      | English (U.S.) |  |

### General

| About         | >              |
|---------------|----------------|
| Screensaver   | Aerial >       |
| Appearance    | Light >        |
| Sleep After   | 1 hour         |
| Accessibility | >              |
| Restrictions  | Off >          |
| Privacy       | >              |
| SIRI          |                |
| Siri          | On             |
| Language      | English (U.S.) |

< General

< General