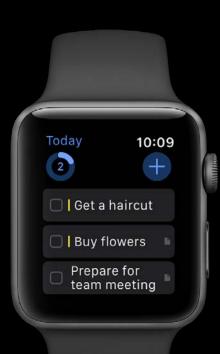

### **Add Workout**

Message Friends

See Friend's Progress

Activity 10:09

See Daily Progress

**Set Move Goals** 

Sort Friends