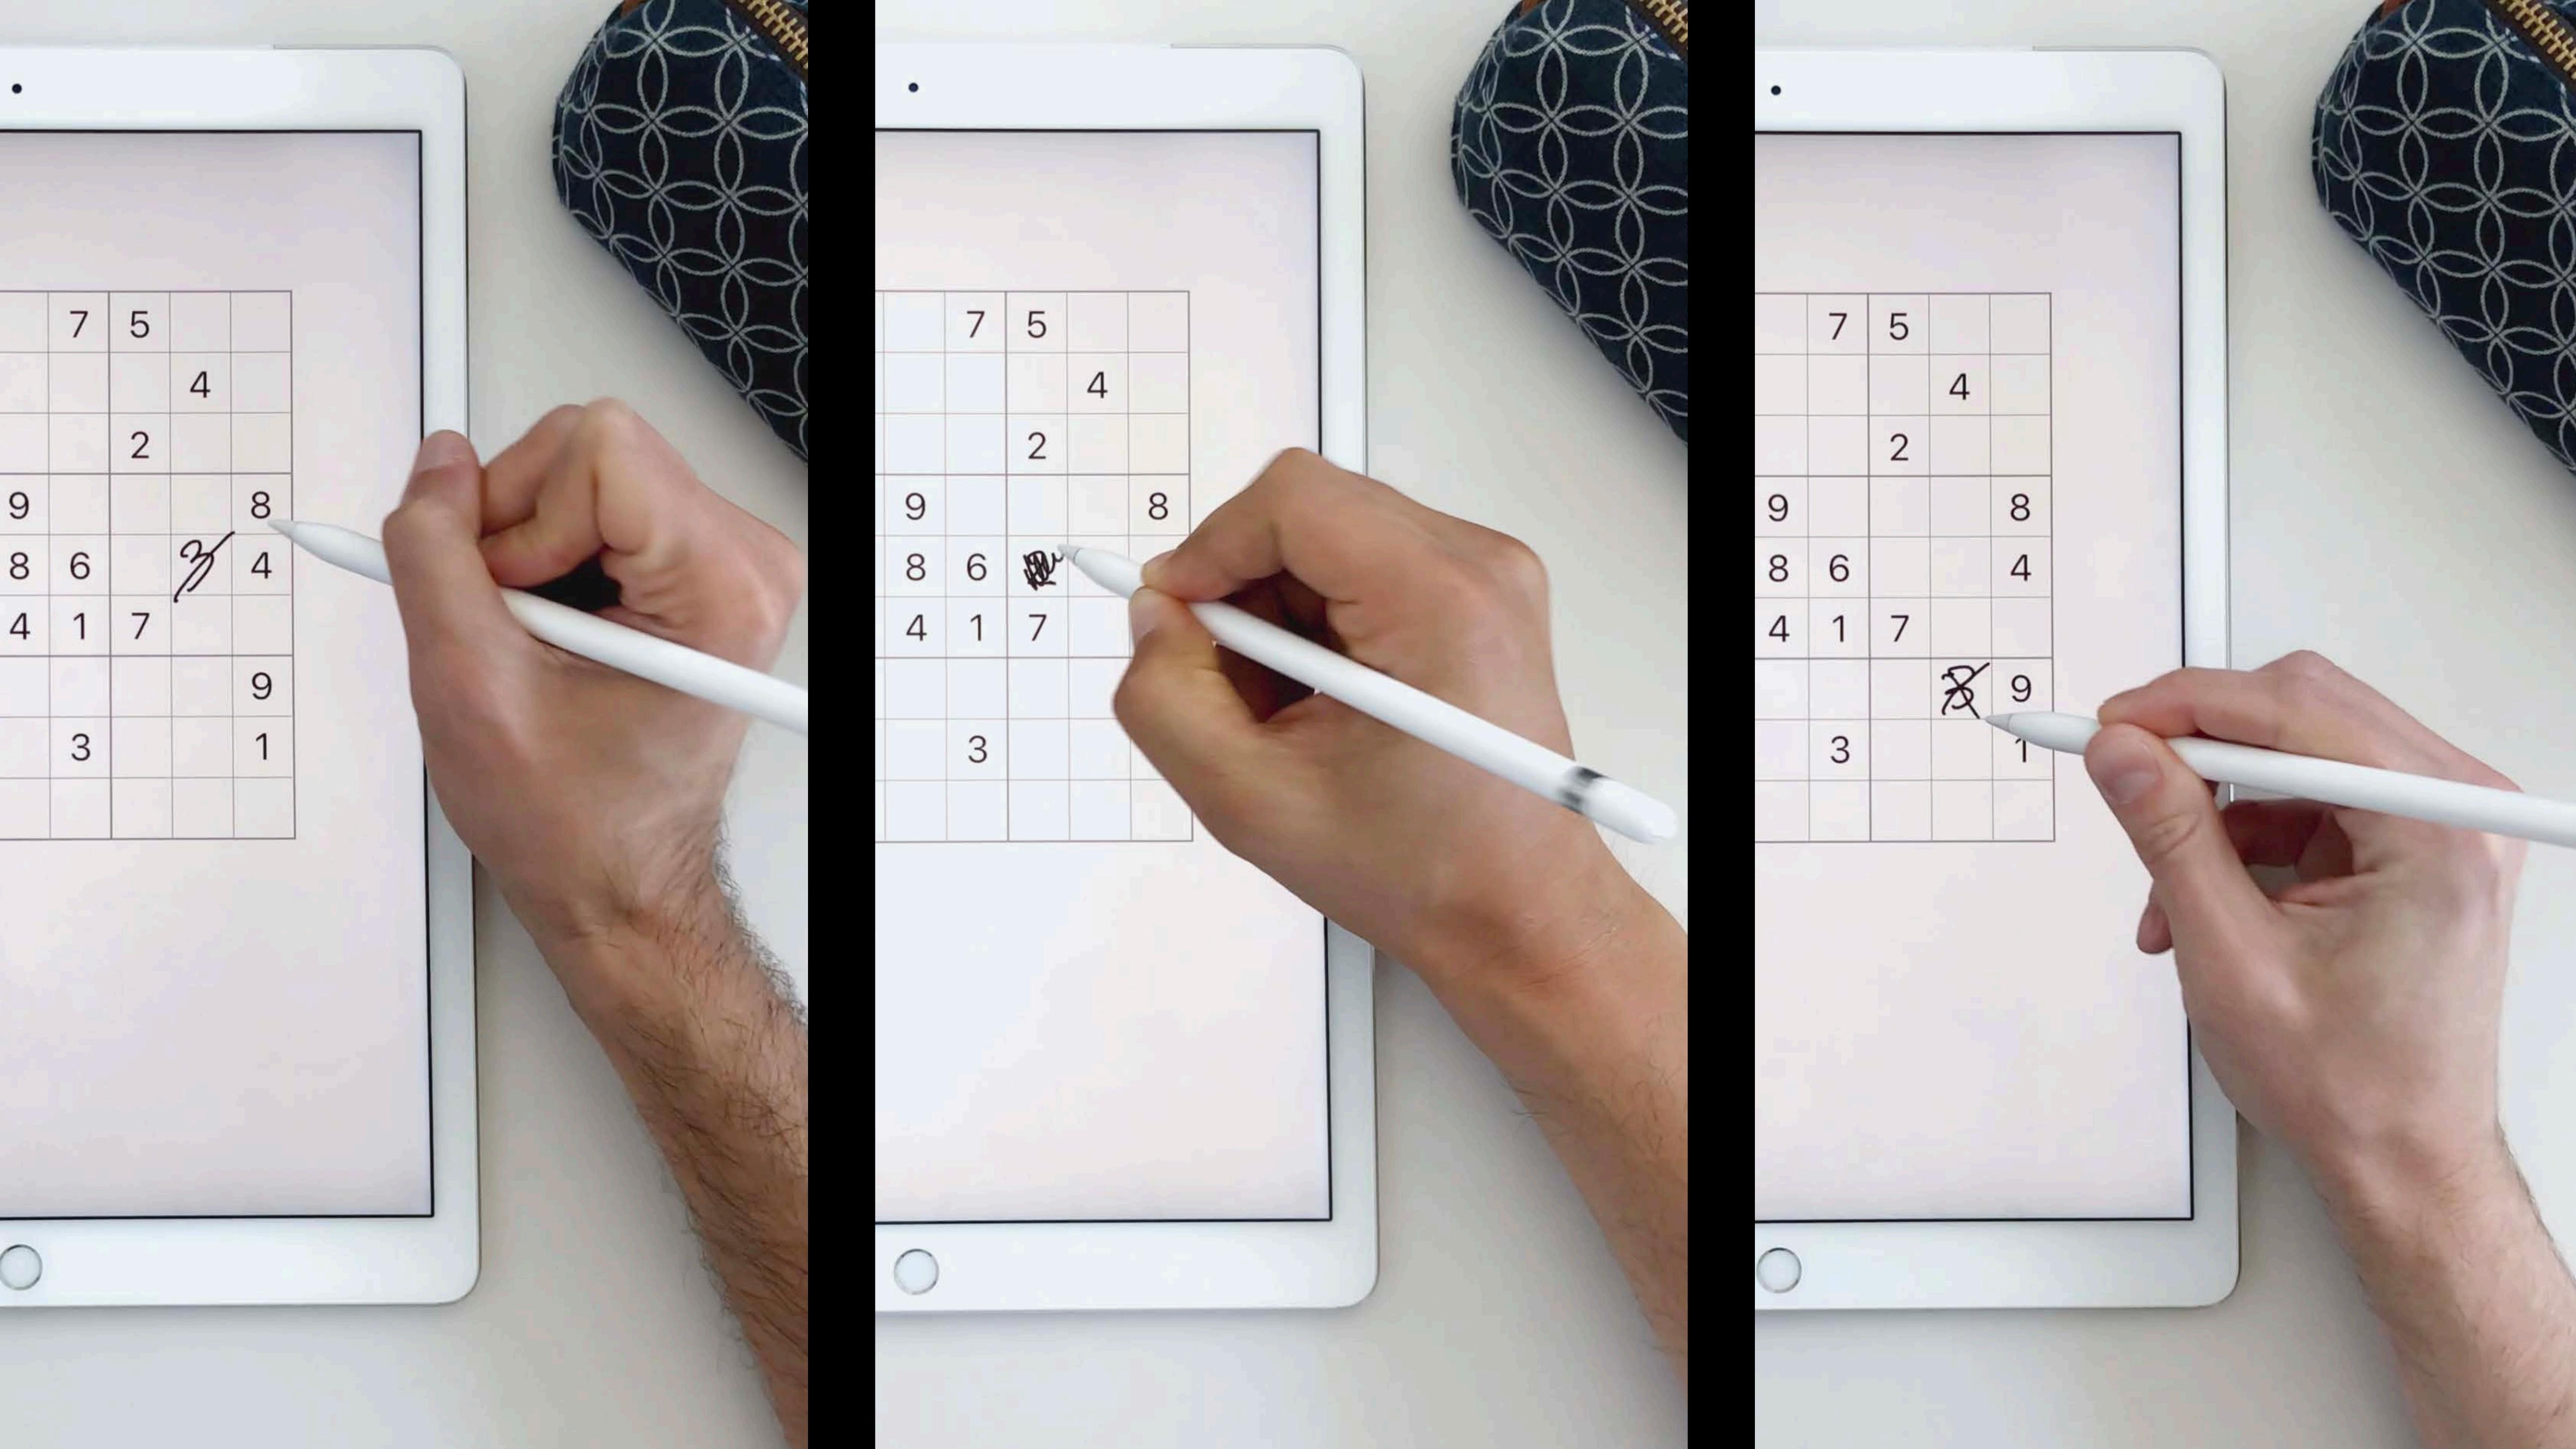

## Pencil makes marks.

Pencil is familiar.

Pencil is familiar.

is familiar.

Pencil senses.

pressure exerted

pressure exerted

pressure exerted

pressure exerted

is familiar.

Pencil senses.

is familiar.

senses.

Pencil is expressive.

senses.

is familiar.