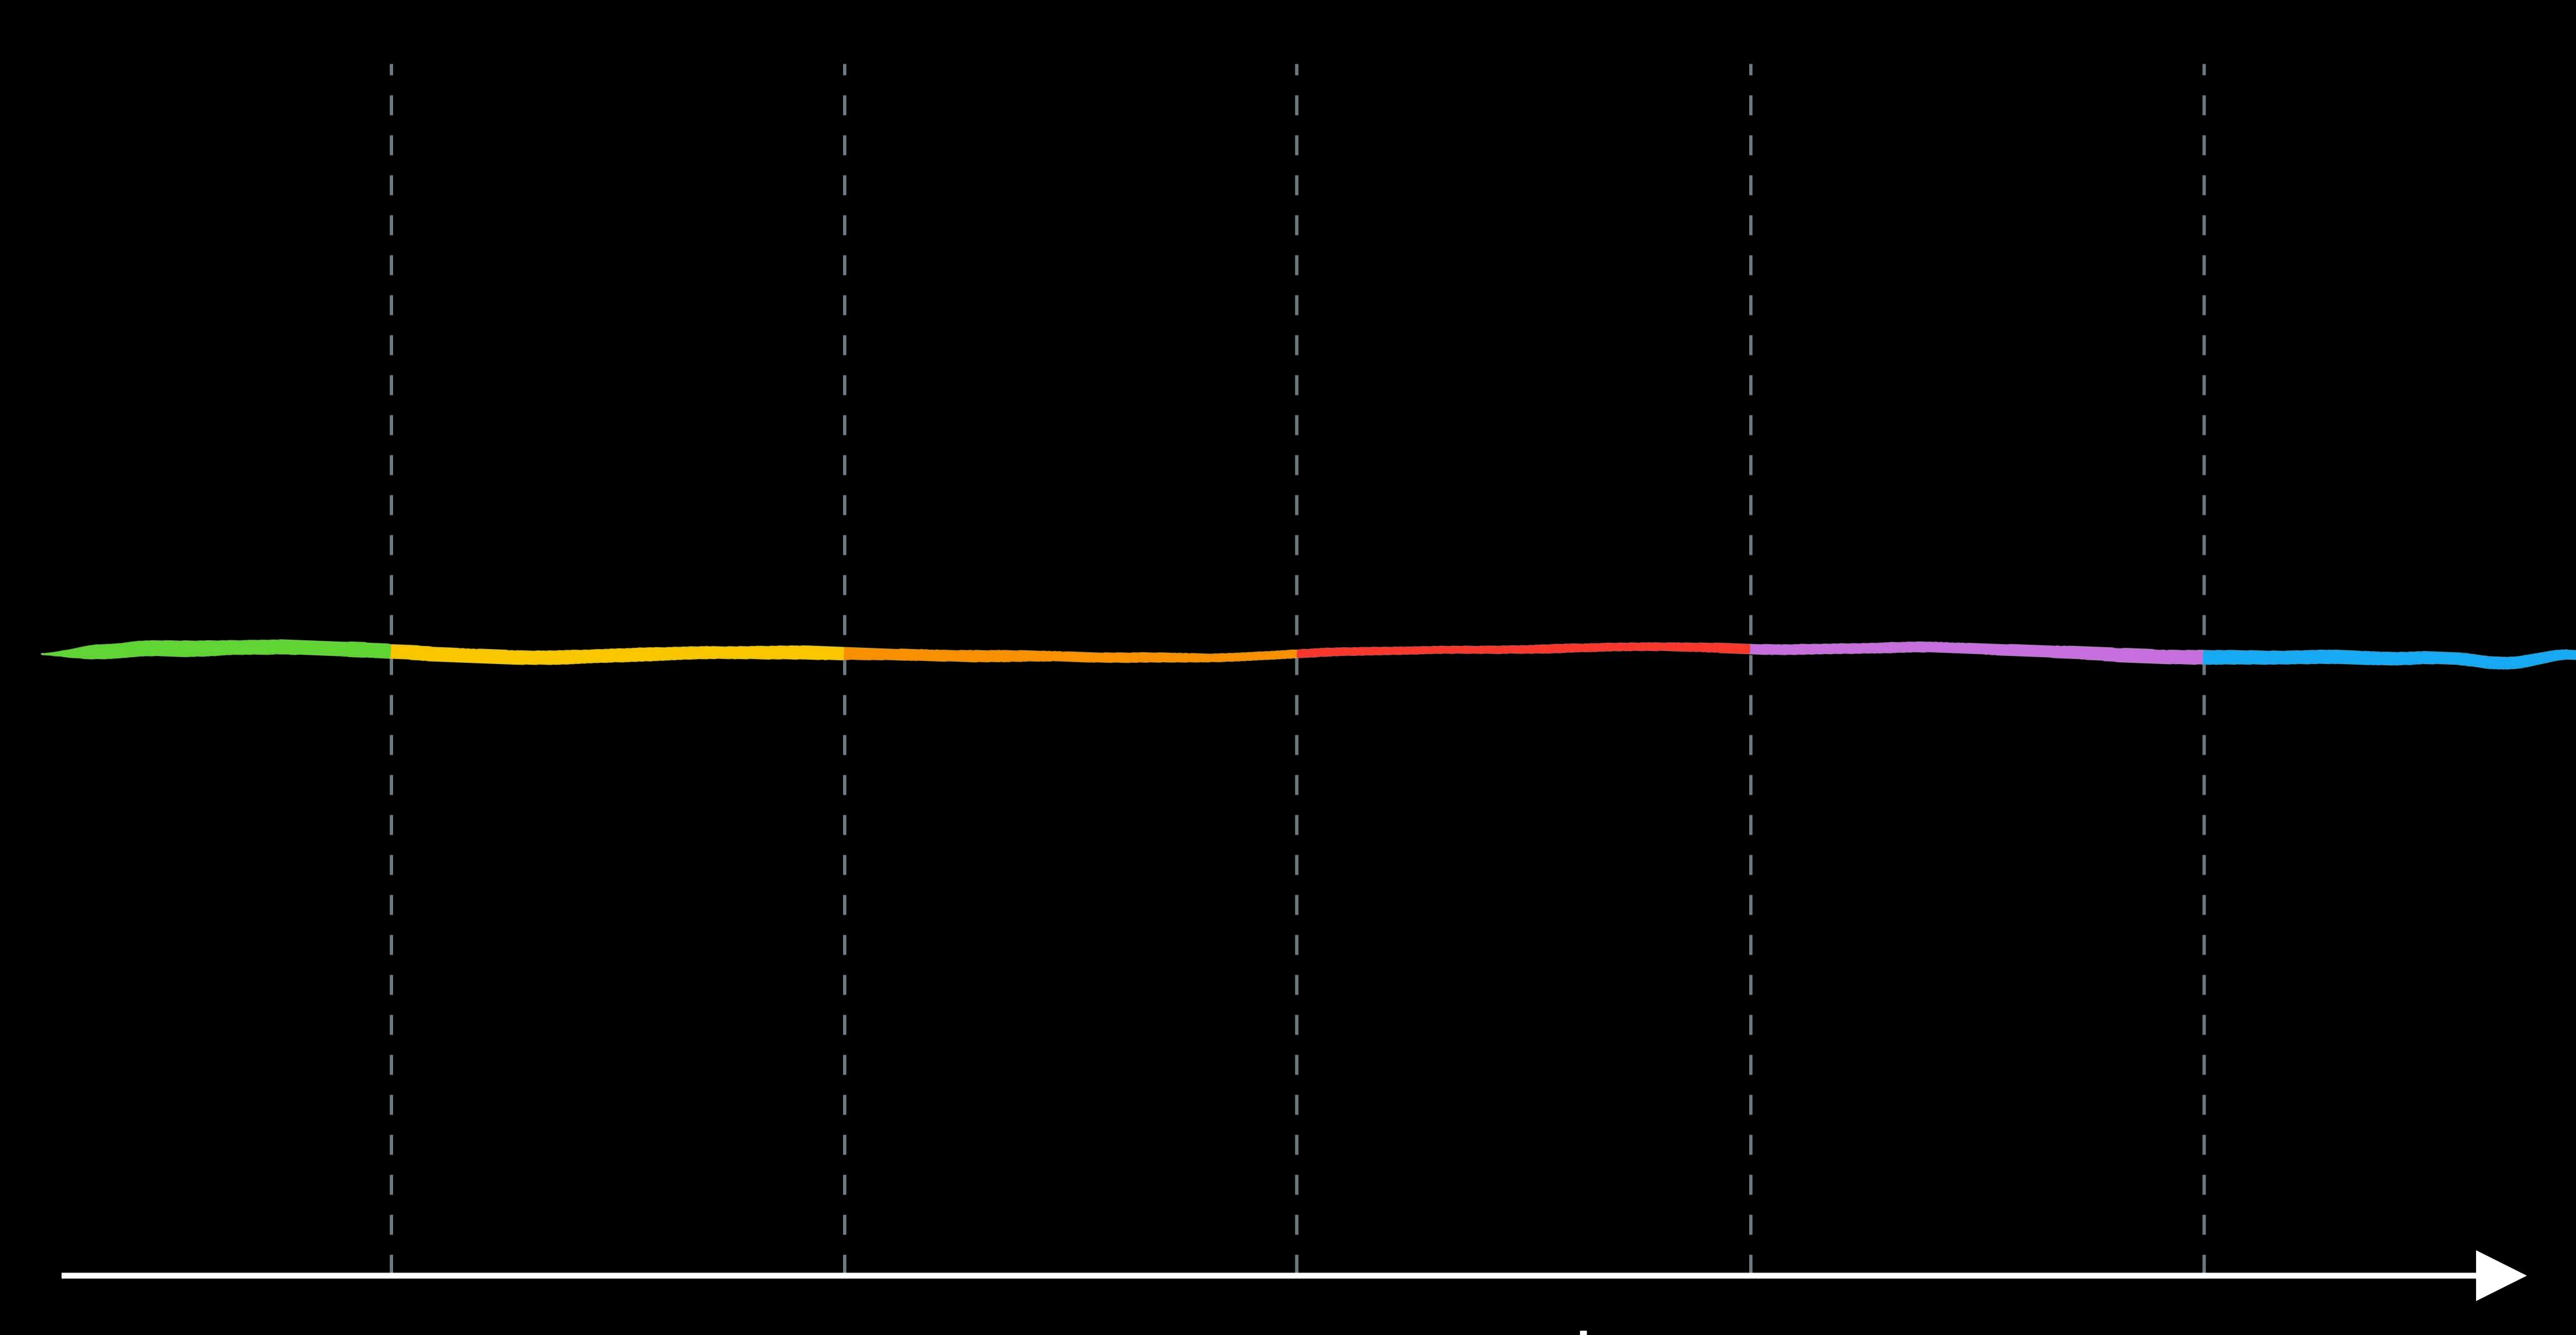

## Pencil makes marks.

Pencil is familiar.

Pencil is familiar.

is familiar.

Pencil senses.

pressure exerted

pressure exerted

pressure exerted

pressure exerted

is familiar.

Pencil senses.

is familiar.

senses.

Pencil is expressive.

senses.

is familiar.