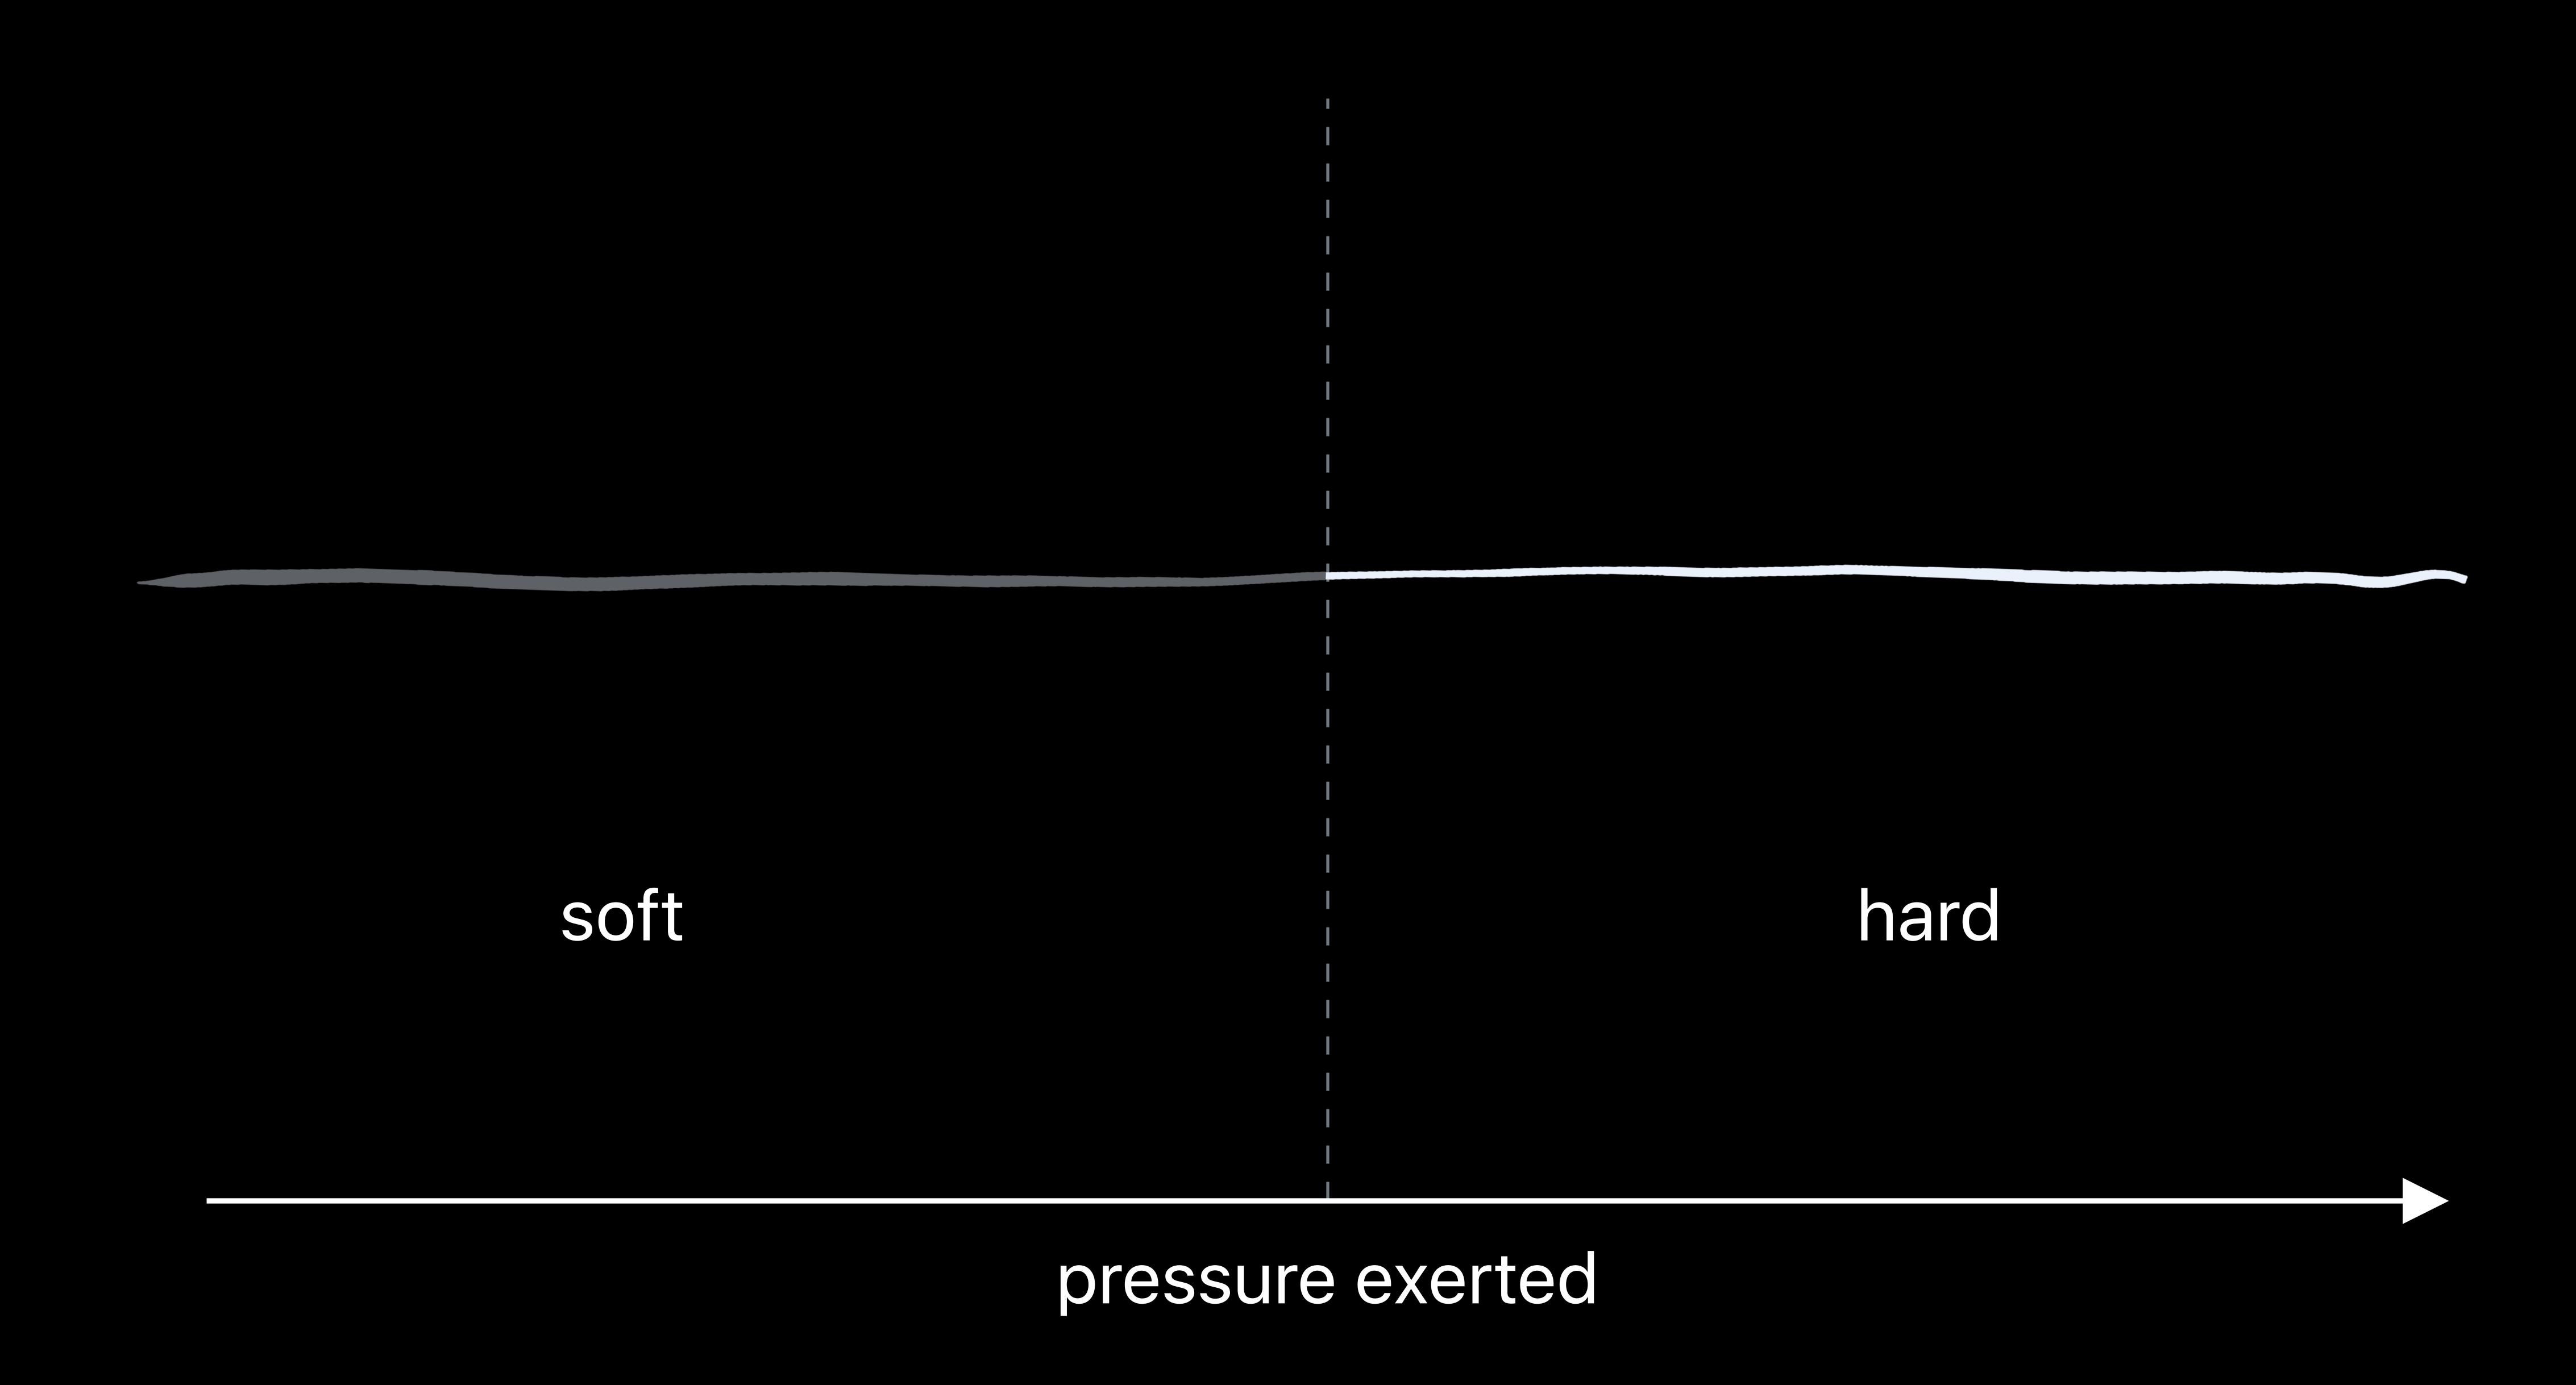

## Pencil makes marks.

Pencil is familiar.

Pencil is familiar.

is familiar.

Pencil senses.

pressure exerted

pressure exerted

pressure exerted

pressure exerted

is familiar.

Pencil senses.

is familiar.

senses.

Pencil is expressive.

senses.

is familiar.