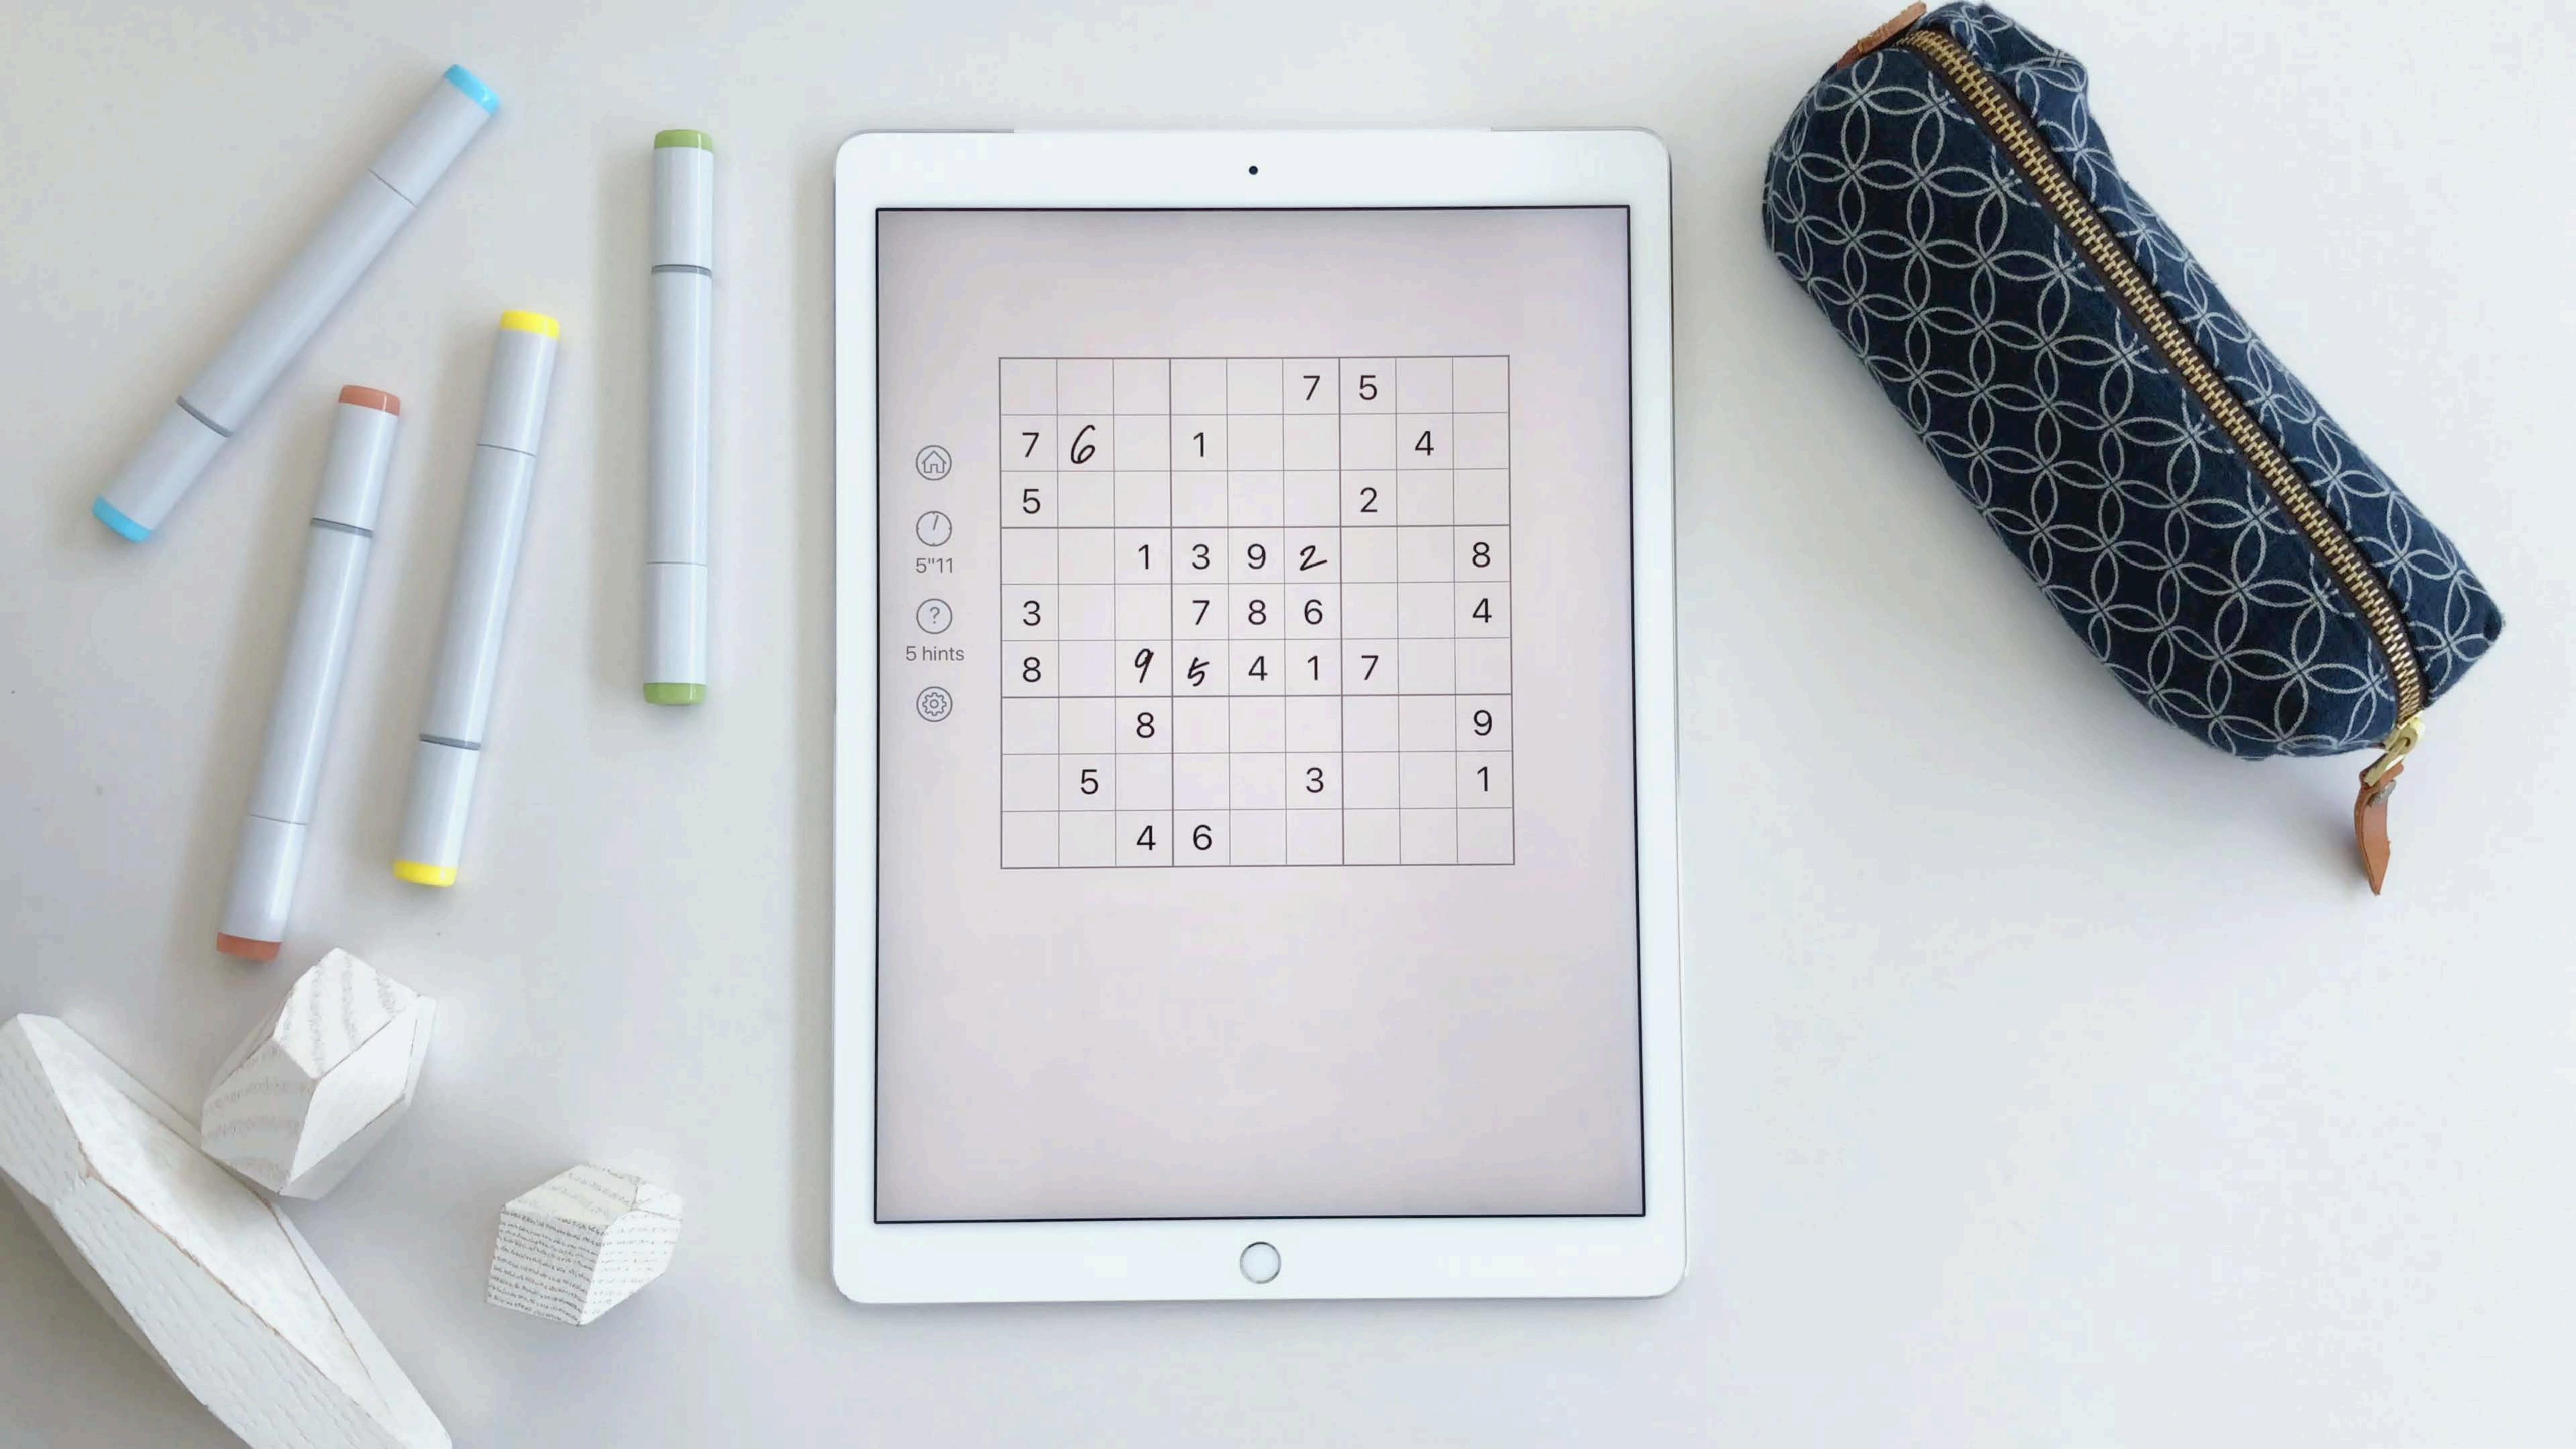

## Pencil makes marks.

Pencil is familiar.

Pencil is familiar.

is familiar.

Pencil senses.

pressure exerted

pressure exerted

pressure exerted