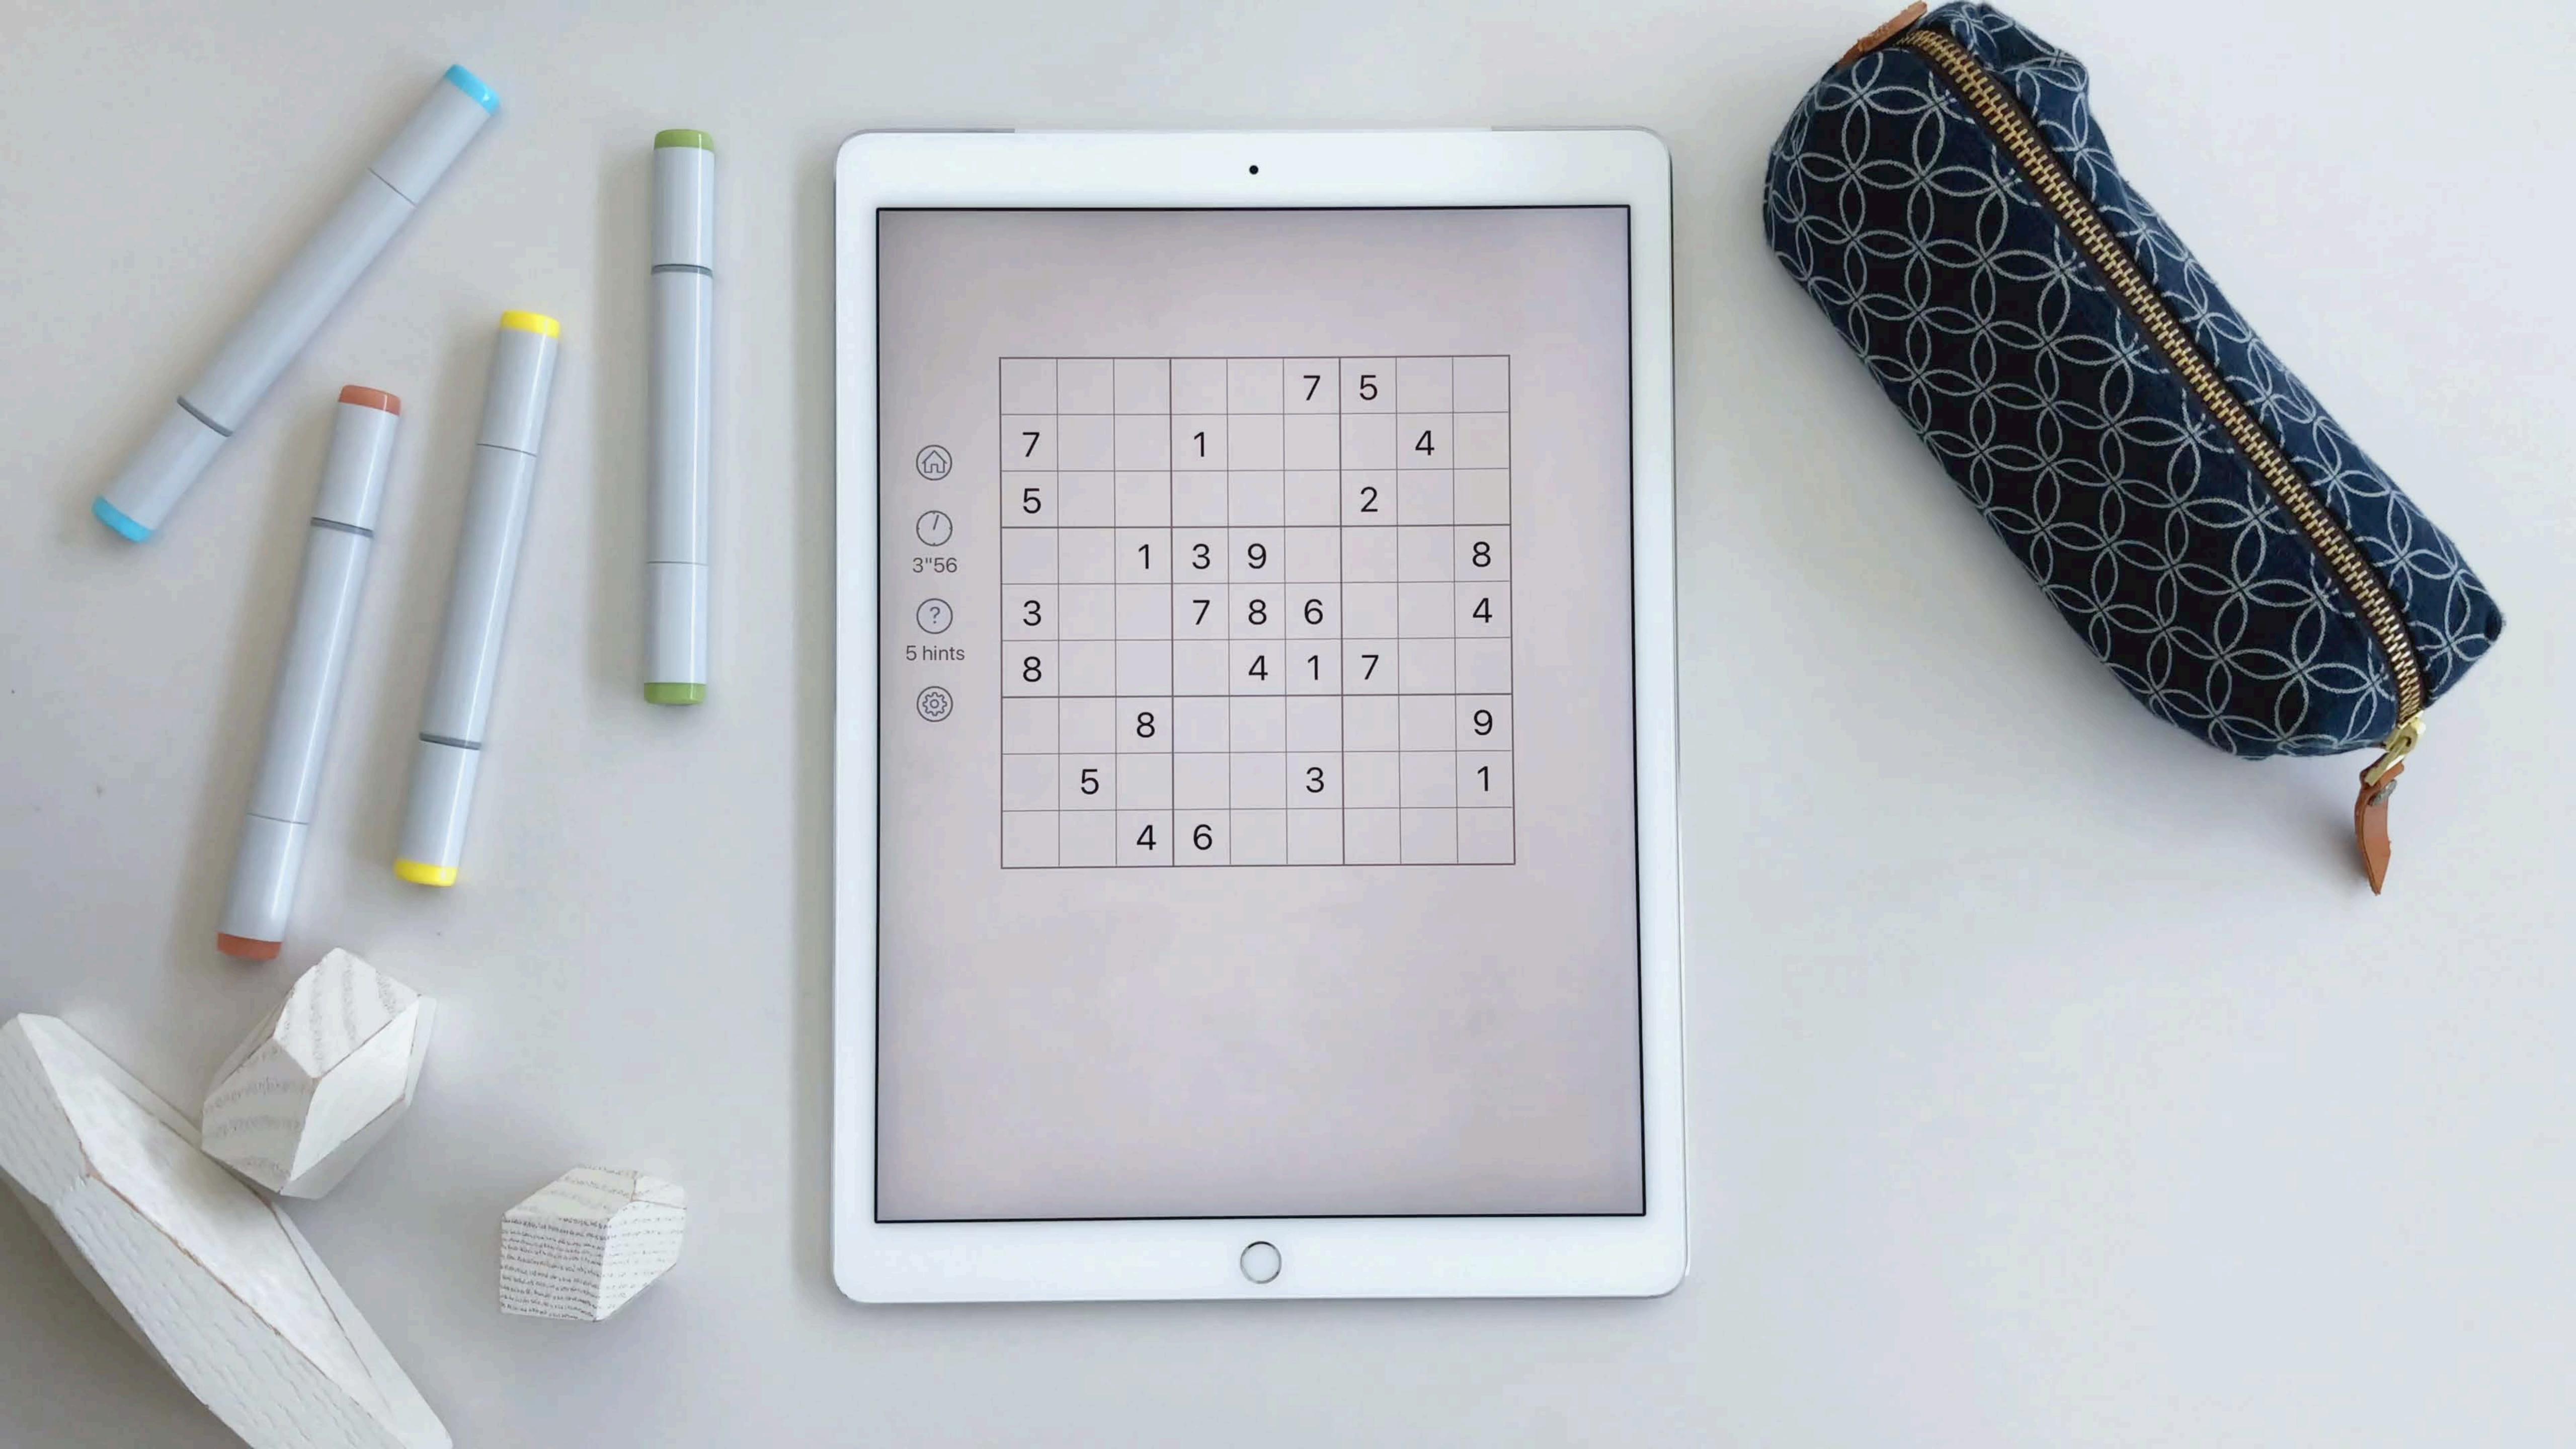

## Apple Pencil Design Essentials

Session 809

Guillaume Ardaud, Designer

é Pencil makes marks.

is familiar.

senses.

is expressive.

writes.

is used differently by different people.

provides shortcuts.





## Pencil

Pencil makes marks.









## Pencil makes marks.

Pencil is familiar.





Pencil is familiar.

is familiar.

Pencil senses.















pressure exerted

pressure exerted



pressure exerted



pressure exerted

is familiar.

Pencil senses.

is familiar.

senses.

Pencil is expressive.





















senses.

is familiar.

Pencil is expressive.

senses.

is familiar.

is expressive.

Pencil writes.









senses.

is familiar.

is expressive.

Pencil writes.

senses.

is familiar.

is expressive.

writes.

Pencil is used differently by different people.













senses.

is familiar.

is expressive.

writes.

Pencil is used differently by different people.

senses.

is familiar.

is expressive.

writes.

is used differently by different people.

Pencil provides shortcuts.





































## Pencil makes marks.

senses.

is familiar.

is expressive.

writes.

is used differently by dif