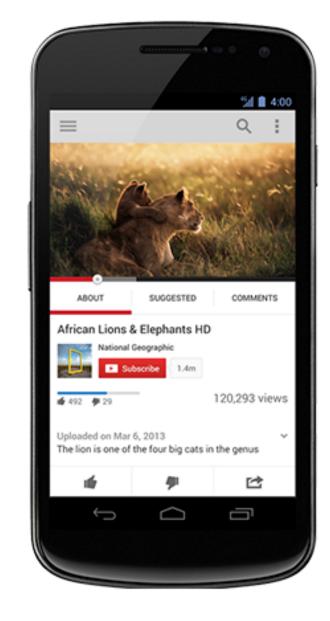

African Lions & Elephants HD

4 in 9

Published on Jul 15, 2012

Q. 1994 F

1,389,015,398

1.00

H

14

# 6. The Big Picture

Now Playing in National Geographic

## African Lions and Elephants HD

00:23

¥

### National Geographic

•

Dec, 7 2011 - Lions are the most socially inclined of all wild felids, most of which remain quite solitary in nature. The lion is a predatory carnivore with two types of social organization.

:

3 120,000 views

3:03

Υ

1.000