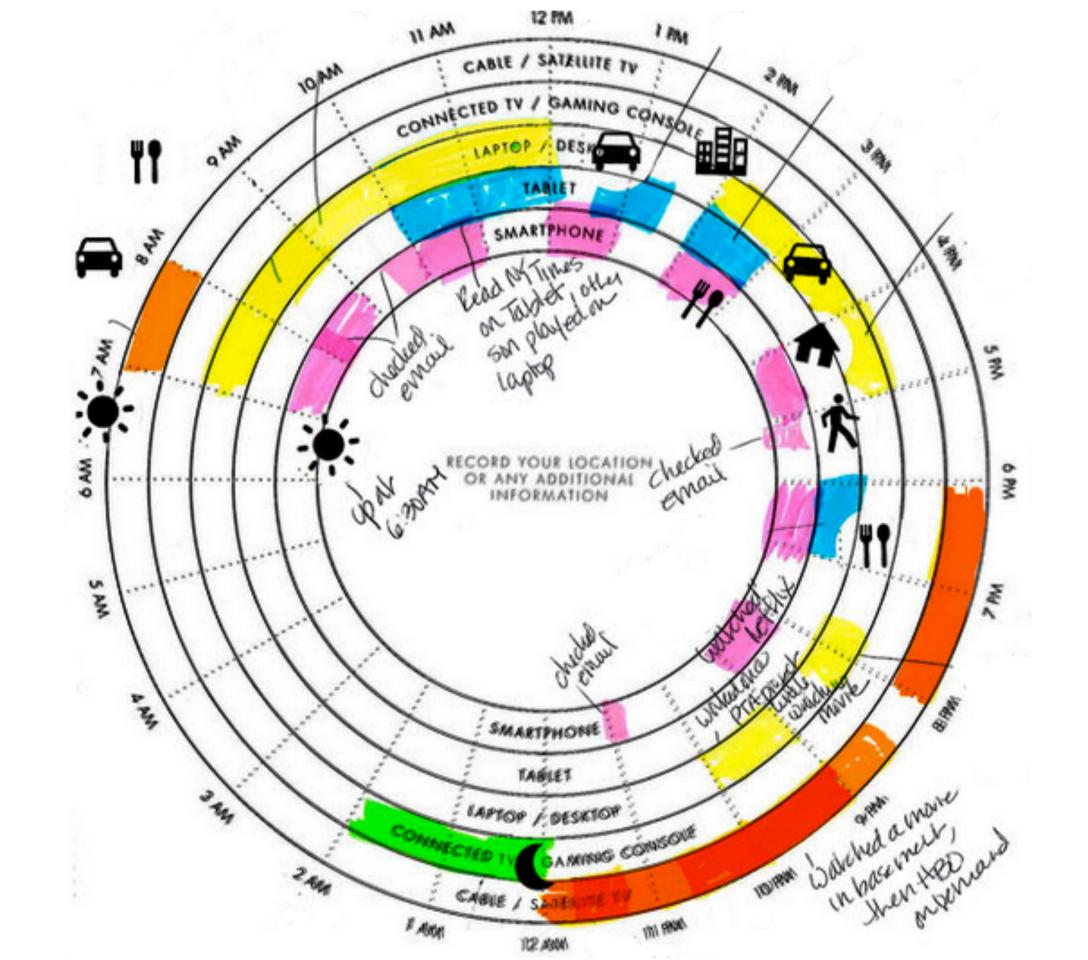

INSIDE THIS BOOKLET WELCOME DAY 1

111111111111

REFERENCE ID I

Photographs & Introductory Survey

> DAY 2 Diary Entries & End of Day Survey

DAY 3 A Day in the Life

> DAY 4 Diary Entries & End of Day Survey

A Day in the Life & Related Devices

> DAY 6 Diary Entries & End of Day Survey

DO NOT DIT

ISE

nd for he

A Day in the Life & Space Maps

> DAY 8 Exit Survey & Workbook Return

> > 0

se or connected TV eminders throughout the day, You can fill this form out right on your er-whichever you prefer. acoklet as a place to take notes throughout the day and notes that a great just fill out the form as often as you like!

NOTES:

ASSIGNMENT WORKBOOK

NAME

EMAIL AUDRESS

REFERENCEID

REFERENCE ID; 'N THE LIFE DAYS day looks like When EXAMPLE n'i lo note so make Connerman - DO NOT SWITTING Now long ? For this sure you fill use of your 10 AM BEB checked Twitter and shared article w/ Friend worked on a presed smoke break 49 woke up meetings (bored) living - Summing in bed ITIAL - DO NOT DISTRIBUTE TYPES OF MEDIA ACTIVITIES TO REPORT REFERENCE ID: 22.9 11111111 Sharing media (photos or links) in person snaring means ipnoios or innest in person or on social networks, email, chat or other sites Organizing media for yourself or to share with others (making or adding to Pinterest boards, With others (making or adding to rimetes) booms Netflix queues, music playlists, photo albums) Watching videos and music, both online and/or downloaded (YouTube, iTunes, Pandora Watching TV and m