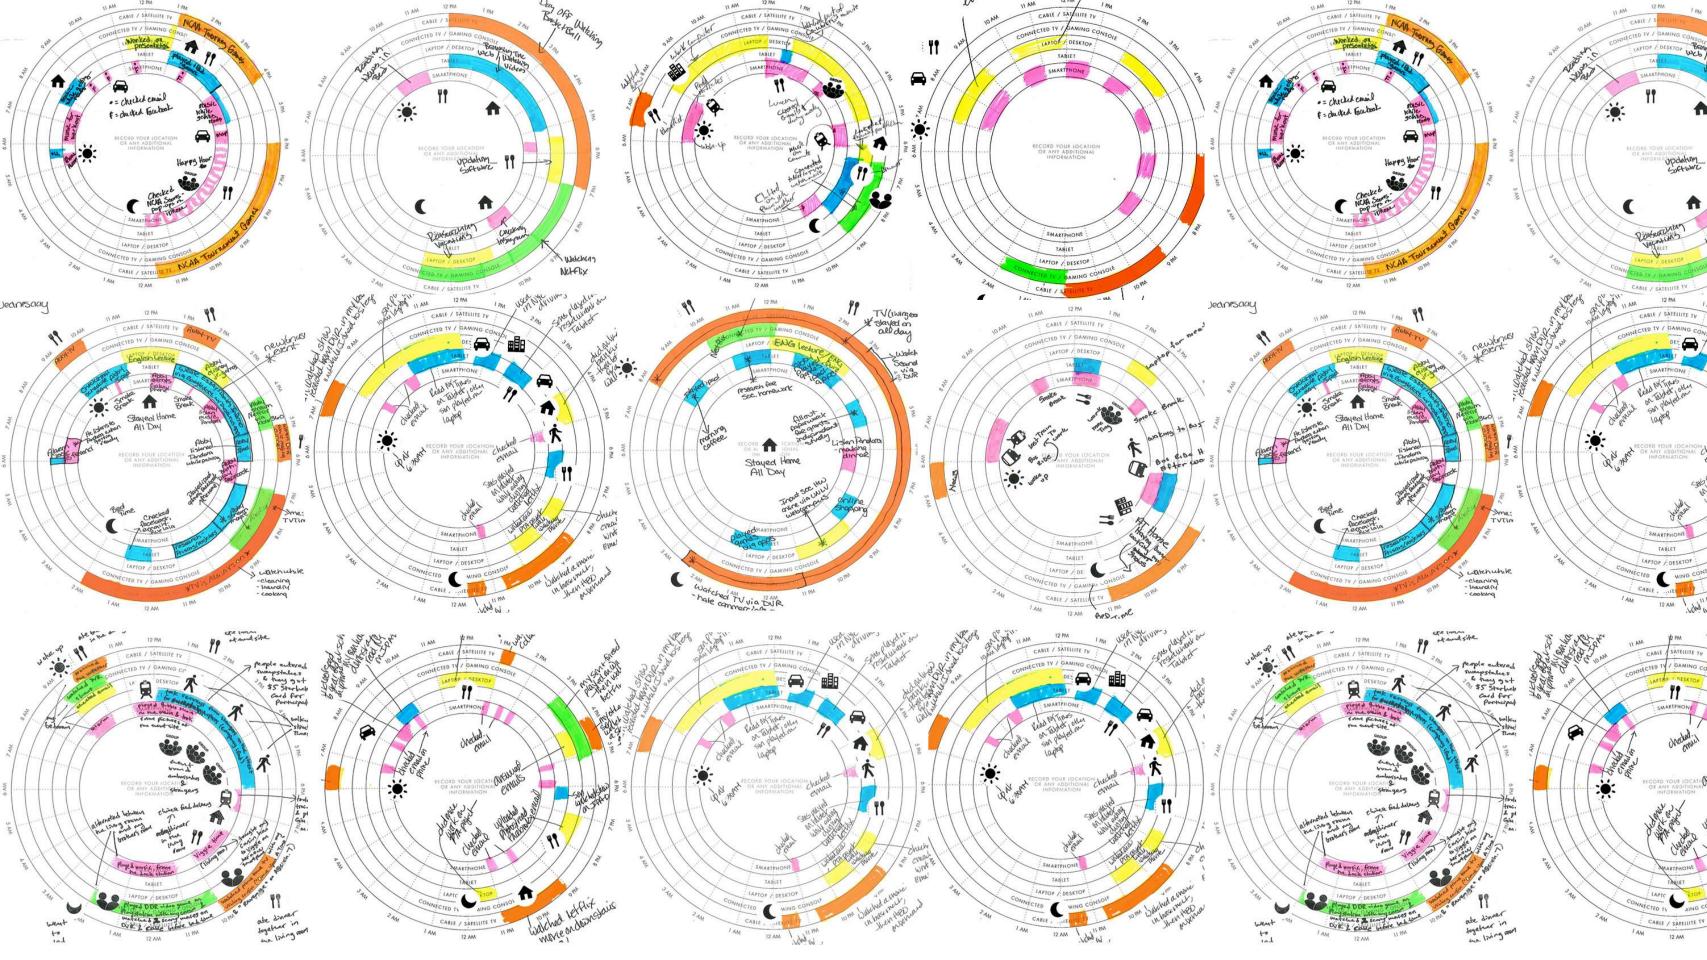

NOTES:

ASSIGNMENT WORKBOOK

NAME

EMAIL AUDRESS

REFERENCEID

REFERENCE ID; 'N THE LIFE DAYS day looks like When EXAMPLE n'i lo note so make Connerman - DO NOT SWITTING Now long ? For this sure you fill use of your 10 AM BEB checked Twitter and shared article w/ Friend worked on a presed smoke break 49 woke up meetings (bored) living - Summing in bed ITIAL - DO NOT DISTRIBUTE TYPES OF MEDIA ACTIVITIES TO REPORT REFERENCE ID: 22.9 11111111 Sharing media (photos or links) in person snaring means ipnoios or innest in person or on social networks, email, chat or other sites Organizing media for yourself or to share with others (making or adding to Pinterest boards, With others (making or adding to rimetes) booms Netflix queues, music playlists, photo albums) Watching videos and music, both online and/or downloaded (YouTube, iTunes, Pandora Watching TV and m