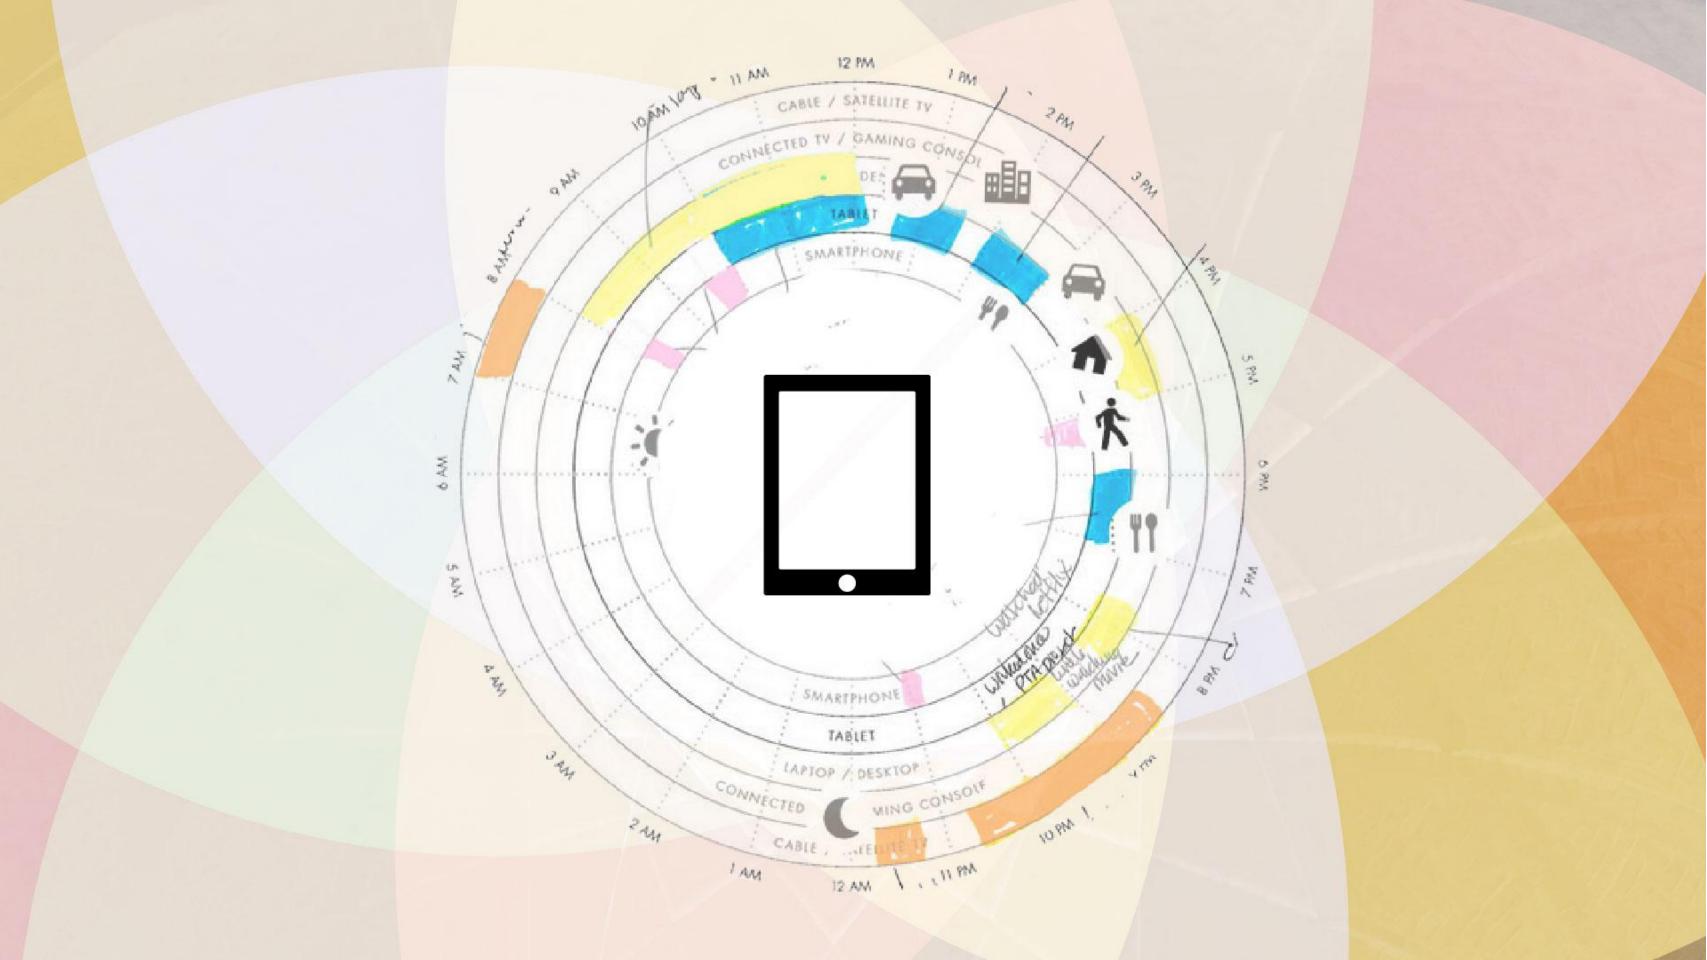

INSIDE THIS BOOKLET WELCOME DAY 1

111111111111

REFERENCE ID I

Photographs & Introductory Survey

> DAY 2 Diary Entries & End of Day Survey

DAY 3 A Day in the Life

> DAY 4 Diary Entries & End of Day Survey

A Day in the Life & Related Devices

> DAY 6 Diary Entries & End of Day Survey

DO NOT DIT

ISE

nd for he

A Day in the Life & Space Maps

> DAY 8 Exit Survey & Workbook Return

> > 0

se or connected TV eminders throughout the day, You can fill this form out right on your er-whichever you prefer. acoklet as a place to take notes throughout the day and notes that a great just fill out the form as often as you like!

NOTES:

ASSIGNMENT WORKBOOK

NAME

EMAIL AUDRESS

REFERENCEID

REFERENCE ID; 'N THE LIFE DAYS day looks like When EXAMPLE n'i lo note so make Connerman - DO NOT SWITTING Now long ? For this sure you fill use of your 10 AM BEB checked Twitter and shared article w/ Friend worked on a presed smoke break 49 woke up meetings (bored) living - Summing in bed ITIAL - DO NOT DISTRIBUTE TYPES OF MEDIA ACTIVITIES TO REPORT REFERENCE ID: 22.9 11111111 Sharing media (photos or links) in person snaring means ipnoios or innest in person or on social networks, email, chat or other sites Organizing media for yourself or to share with others (making or adding to Pinterest boards, With others (making or adding to rimetes) booms Netflix queues, music playlists, photo albums) Watching videos and music, both online and/or downloaded (YouTube, iTunes, Pandora Watching TV and m