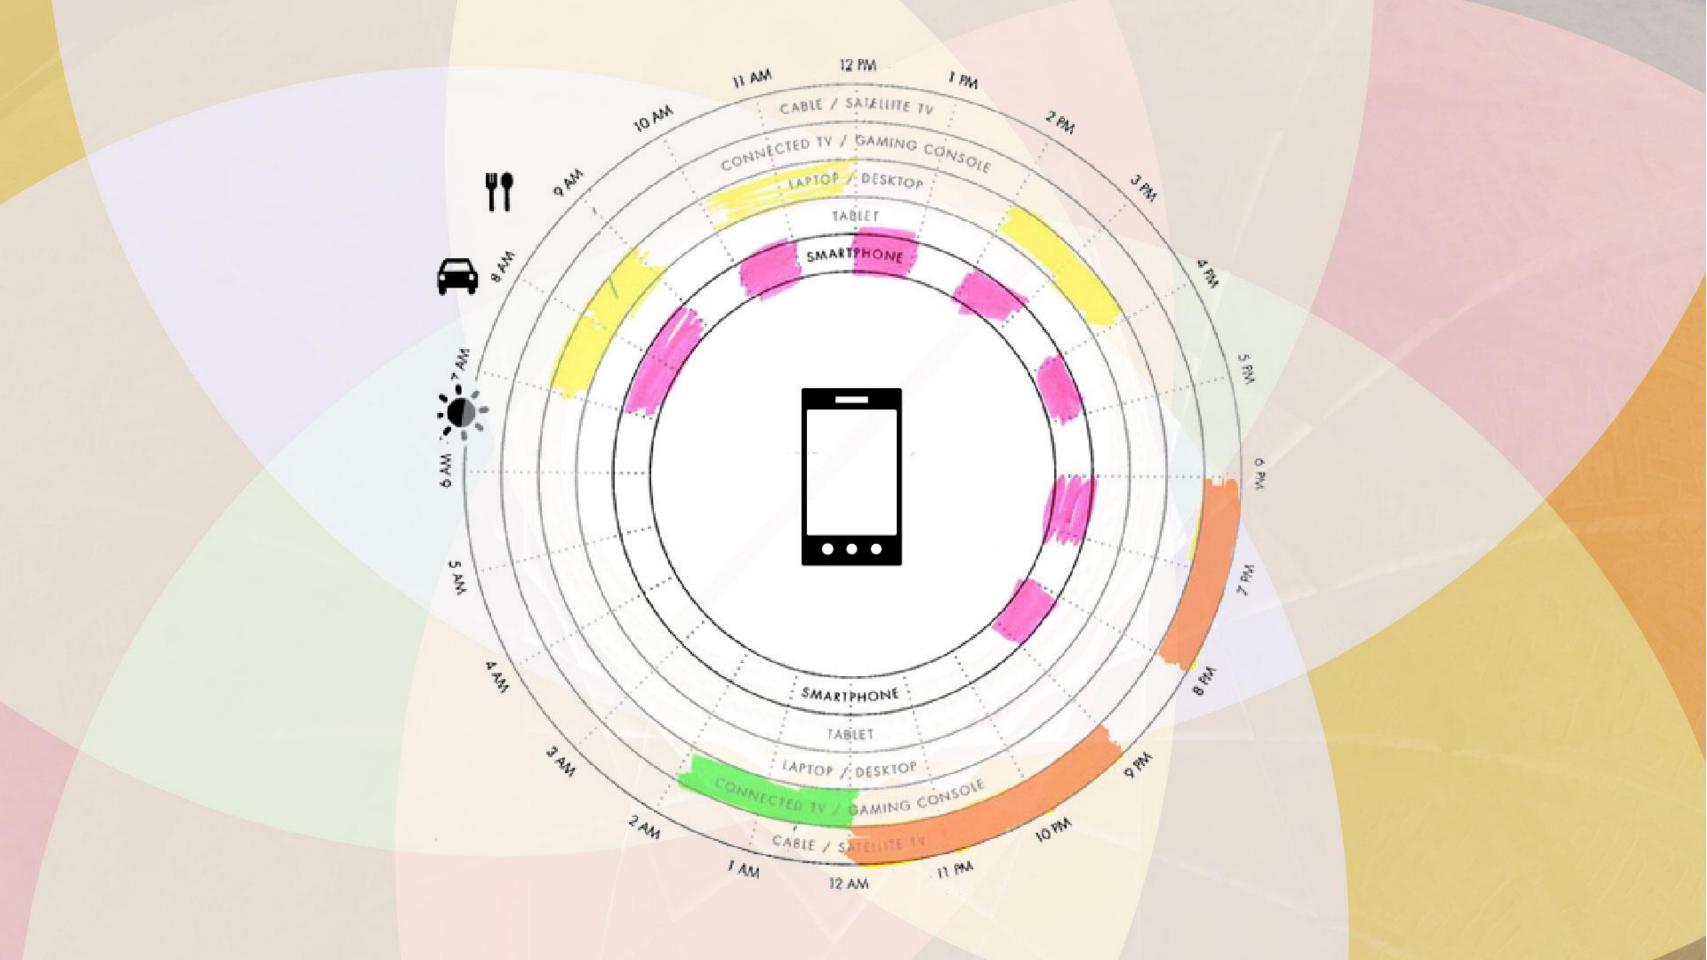

INSIDE THIS BOOKLET WELCOME DAY 1

111111111111

REFERENCE ID I

Photographs & Introductory Survey

> DAY 2 Diary Entries & End of Day Survey

DAY 3 A Day in the Life

> DAY 4 Diary Entries & End of Day Survey

A Day in the Life & Related Devices

> DAY 6 Diary Entries & End of Day Survey

DO NOT DIT

ISE

nd for he

A Day in the Life & Space Maps

> DAY 8 Exit Survey & Workbook Return

> > 0

se or connected TV eminders throughout the day, You can fill this form out right on your er-whichever you prefer. acoklet as a place to take notes throughout the day and notes that a great just fill out the form as often as you like!

NOTES:

ASSIGNMENT WORKBOOK

NAME

EMAIL AUDRESS

REFERENCEID

REFERENCE ID; 'N THE LIFE DAYS day looks like When EXAMPLE n'i lo note so make Connerman - DO NOT SWITTING Now long ? For this sure you fill use of your 10 AM BEB checked Twitter and shared article w/ Friend worked on a presed smoke break 49 woke up meetings (bored) living - Summing in bed ITIAL - DO NOT DISTRIBUTE TYPES OF MEDIA ACTIVITIES TO REPORT REFERENCE ID: 22.9 11111111 Sharing media (photos or links) in person snaring means ipnoios or innest in person or on social networks, email, chat or other sites Organizing media for yourself or to share with others (making or adding to Pinterest boards, With others (making or adding to rimetes) booms Netflix queues, music playlists, photo albums) Watching videos and music, both online and/or downloaded (YouTube, iTunes, Pandora Watching TV and m