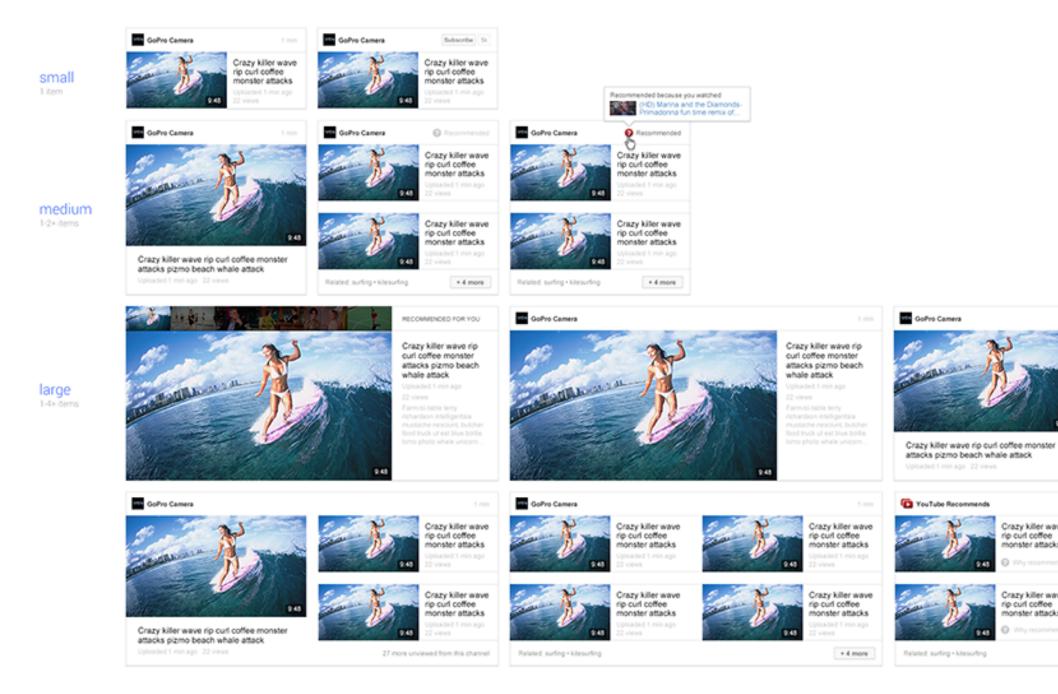

### Content Configurations & Samples

Crazy killer wave rip curl coffee monster attacks pizmo beach whale attack.

Crazy killer wave rip curl coffee monster attacks

Crazy killer wave rip curl coffee monster attacks

945

Crazy killer wave rip curl coffee monster attacks

+ 4 more

100.000