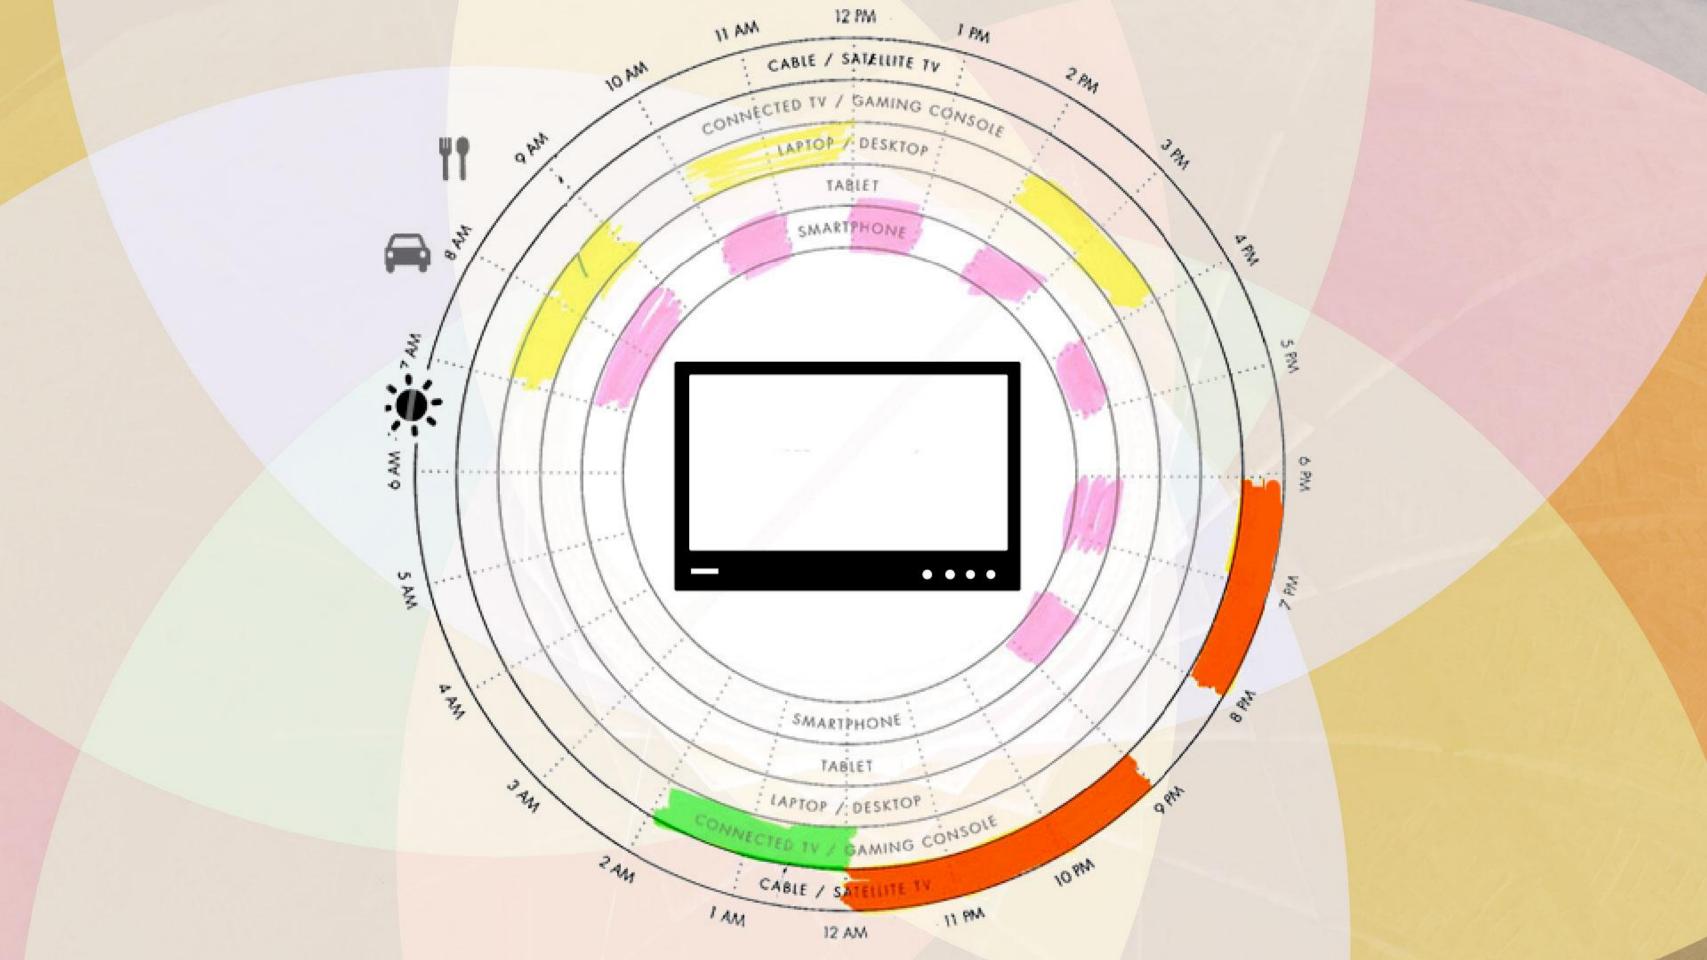

INSIDE THIS BOOKLET WELCOME DAY 1

111111111111

REFERENCE ID I

Photographs & Introductory Survey

> DAY 2 Diary Entries & End of Day Survey

DAY 3 A Day in the Life

> DAY 4 Diary Entries & End of Day Survey

A Day in the Life & Related Devices

> DAY 6 Diary Entries & End of Day Survey

DO NOT DIT

ISE

nd for he

A Day in the Life & Space Maps

> DAY 8 Exit Survey & Workbook Return

> > 0

se or connected TV eminders throughout the day, You can fill this form out right on your er-whichever you prefer. acoklet as a place to take notes throughout the day and notes that a great just fill out the form as often as you like!

NOTES:

ASSIGNMENT WORKBOOK

NAME

EMAIL AUDRESS

REFERENCEID

REFERENCE ID; 'N THE LIFE DAYS day looks like When EXAMPLE n'i lo note so make Connerman - DO NOT SWITTING Now long ? For this sure you fill use of your 10 AM BEB checked Twitter and shared article w/ Friend worked on a presed smoke break 49 woke up meetings (bored) living - Summing in bed ITIAL - DO NOT DISTRIBUTE TYPES OF MEDIA ACTIVITIES TO REPORT REFERENCE ID: 22.9 11111111 Sharing media (photos or links) in person snaring means ipnoios or innest in person or on social networks, email, chat or other sites Organizing media for yourself or to share with others (making or adding to Pinterest boards, With others (making or adding to rimetes) booms Netflix queues, music playlists, photo albums) Watching videos and music, both online and/or downloaded (YouTube, iTunes, Pandora Watching TV and m