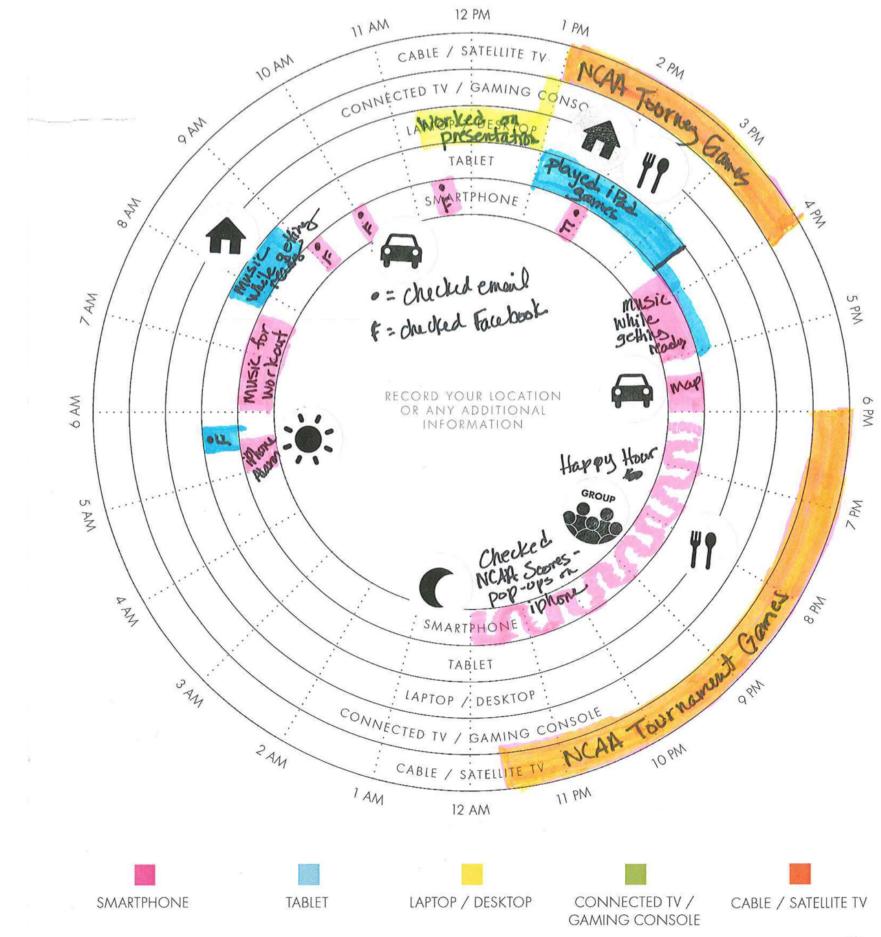

NOTES:

ASSIGNMENT WORKBOOK

NAME

EMAIL AUDRESS

REFERENCEID

REFERENCE ID; 'N THE LIFE DAYS day looks like When EXAMPLE n'i lo note so make Connerman - DO NOT SWITTING Now long ? For this sure you fill use of your 10 AM BEB checked Twitter and shared article w/ Friend worked on a presed smoke break 49 woke up meetings (bored) living - Summing in bed ITIAL - DO NOT DISTRIBUTE TYPES OF MEDIA ACTIVITIES TO REPORT REFERENCE ID: 22.9 11111111 Sharing media (photos or links) in person snaring means ipnoios or innest in person or on social networks, email, chat or other sites Organizing media for yourself or to share with others (making or adding to Pinterest boards, With others (making or adding to rimetes) booms Netflix queues, music playlists, photo albums) Watching videos and music, both online and/or downloaded (YouTube, iTunes, Pandora Watching TV and m