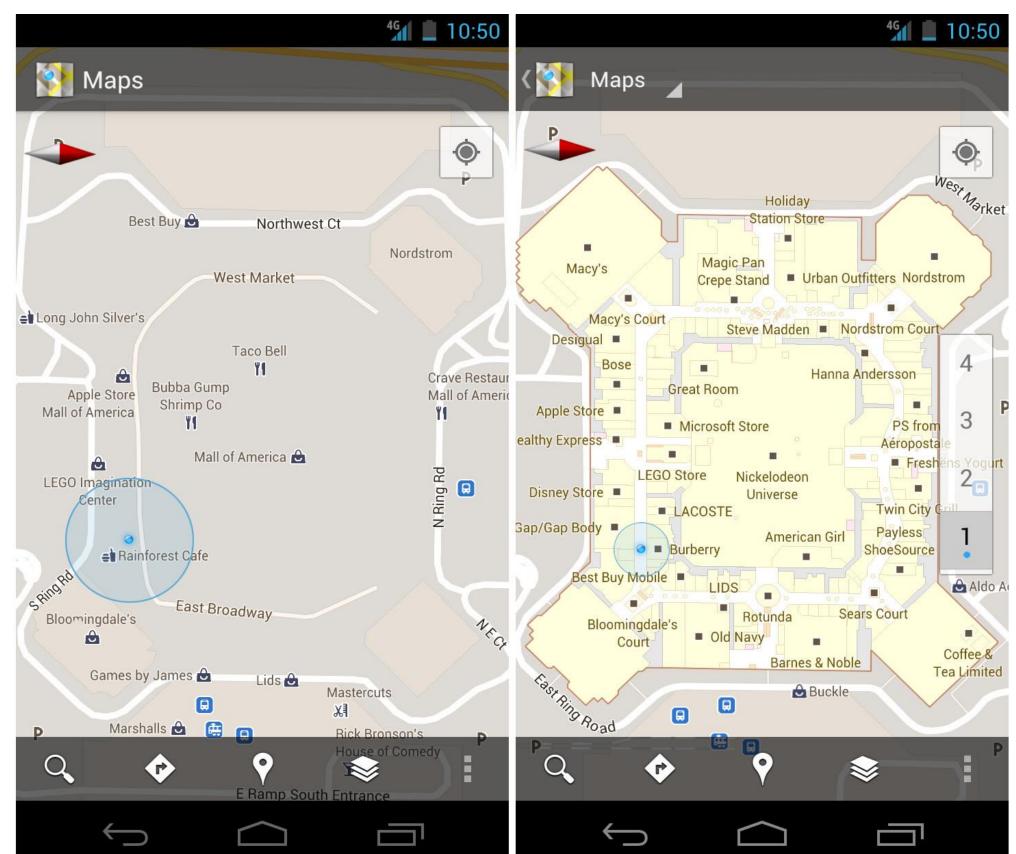

# Where are we?

What's the current state of indoors?

50 ft 20 m

Peet's Coffee & Tea, Terminal 3, Gate 88, San Francisco International Airport, San Francisco, CA 94128 >

©2013 Google - Map data ©2013 Google

## Today: launched in 13 countries

Google Confidential and Proprietary

ntial and Proprietary

| <b>Directions</b>                                                       |         | ンビル ■ ジュエリー<br>■ シャネル<br>1                                                                                                                                                                                                                                                                                                                                                                                                                                                                                                                                                                                                                                                                                                                                                                                                                                                                                                                                                                                                                                                                                                                                                                                                                                                                                                                                                                                                                                                                                                                                                                                                                                                                                                                                                                                                  | Shinjuku<br>新房   | 新宿NOWA                                 |
|-------------------------------------------------------------------------|---------|-----------------------------------------------------------------------------------------------------------------------------------------------------------------------------------------------------------------------------------------------------------------------------------------------------------------------------------------------------------------------------------------------------------------------------------------------------------------------------------------------------------------------------------------------------------------------------------------------------------------------------------------------------------------------------------------------------------------------------------------------------------------------------------------------------------------------------------------------------------------------------------------------------------------------------------------------------------------------------------------------------------------------------------------------------------------------------------------------------------------------------------------------------------------------------------------------------------------------------------------------------------------------------------------------------------------------------------------------------------------------------------------------------------------------------------------------------------------------------------------------------------------------------------------------------------------------------------------------------------------------------------------------------------------------------------------------------------------------------------------------------------------------------------------------------------------------------|------------------|----------------------------------------|
| From Unknown road                                                       | $\odot$ |                                                                                                                                                                                                                                                                                                                                                                                                                                                                                                                                                                                                                                                                                                                                                                                                                                                                                                                                                                                                                                                                                                                                                                                                                                                                                                                                                                                                                                                                                                                                                                                                                                                                                                                                                                                                                             | 新宿               |                                        |
| To Shibuya Station, Tokyo, Jap                                          | oan 📀   | ■ 西口地上改札                                                                                                                                                                                                                                                                                                                                                                                                                                                                                                                                                                                                                                                                                                                                                                                                                                                                                                                                                                                                                                                                                                                                                                                                                                                                                                                                                                                                                                                                                                                                                                                                                                                                                                                                                                                                                    |                  | <sup>994</sup> 4年 - 3ーナ                |
| 12:44pm - 12:55pm (10 min)                                              | 150円    |                                                                                                                                                                                                                                                                                                                                                                                                                                                                                                                                                                                                                                                                                                                                                                                                                                                                                                                                                                                                                                                                                                                                                                                                                                                                                                                                                                                                                                                                                                                                                                                                                                                                                                                                                                                                                             | 表<br>Odakyu SHOP |                                        |
| A Starting point                                                        |         | ■ 化粧品                                                                                                                                                                                                                                                                                                                                                                                                                                                                                                                                                                                                                                                                                                                                                                                                                                                                                                                                                                                                                                                                                                                                                                                                                                                                                                                                                                                                                                                                                                                                                                                                                                                                                                                                                                                                                       | ■ 時刻表            | ■ 小田急線連絡                               |
| Walk to Shinjuku Station                                                |         | ポイントみ〜る ■ 婦人靴 ■                                                                                                                                                                                                                                                                                                                                                                                                                                                                                                                                                                                                                                                                                                                                                                                                                                                                                                                                                                                                                                                                                                                                                                                                                                                                                                                                                                                                                                                                                                                                                                                                                                                                                                                                                                                                             | 自販機■             |                                        |
| ✓ 5 min (400 m)                                                         |         | アラヴォン ■                                                                                                                                                                                                                                                                                                                                                                                                                                                                                                                                                                                                                                                                                                                                                                                                                                                                                                                                                                                                                                                                                                                                                                                                                                                                                                                                                                                                                                                                                                                                                                                                                                                                                                                                                                                                                     | 靴修理 🔳            | <ul> <li>工事中</li> <li>■ 時刻表</li> </ul> |
| Shinjuku Station                                                        |         | 6 THE R                                                                                                                                                                                                                                                                                                                                                                                                                                                                                                                                                                                                                                                                                                                                                                                                                                                                                                                                                                                                                                                                                                                                                                                                                                                                                                                                                                                                                                                                                                                                                                                                                                                                                                                                                                                                                     |                  | - HJAJA                                |
| Board I JR Saikyo Line 快速<br>Shinkiba<br>Departs at 12:50pm (Platform 1 |         | Walk to Shinjuku Station A                                                                                                                                                                                                                                                                                                                                                                                                                                                                                                                                                                                                                                                                                                                                                                                                                                                                                                                                                                                                                                                                                                                                                                                                                                                                                                                                                                                                                                                                                                                                                                                                                                                                                                                                                                                                  |                  | 新線新宿                                   |
| Shibuya Station                                                         |         |                                                                                                                                                                                                                                                                                                                                                                                                                                                                                                                                                                                                                                                                                                                                                                                                                                                                                                                                                                                                                                                                                                                                                                                                                                                                                                                                                                                                                                                                                                                                                                                                                                                                                                                                                                                                                             | ずほ銀行<br>新宿南口支店   |                                        |
| Get off<br>Arrives at 12:55pm (Platform 4)                              | )       | <ul> <li>A</li> <li>Bashi Camera</li> <li>Biki Camera<td></td><td>20 M<br/>西新宿1丁目</td></li></ul> |                  | 20 M<br>西新宿1丁目                         |
|                                                                         |         |                                                                                                                                                                                                                                                                                                                                                                                                                                                                                                                                                                                                                                                                                                                                                                                                                                                                                                                                                                                                                                                                                                                                                                                                                                                                                                                                                                                                                                                                                                                                                                                                                                                                                                                                                                                                                             |                  | <b>H</b>                               |