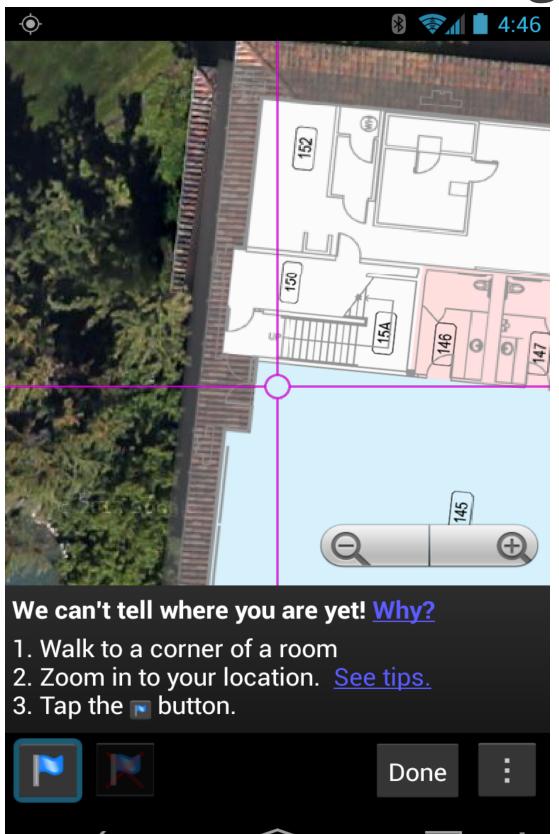

### Floor plan file:

Choose File google\_bldg43.png Accepts JPG, PNG, PDF, BMP, and GIF files

Make sure you have permission to use the floor plan you are uploading.

Upload map for this floor

Go back





Have a lot of floor plans to upload? Click here to be contacted by a member of our team.



#### All your floor plans

## Align the floor plan to the building





...accept and hit submit.

### And we'll trace your maps



You can learn a lot more about mapping at the Project Ground Truth session in Room 9 right after this



### Step 2: provide high quality indoor location



## Video showing high quality vs normal quality

Normal Quality

**Note**: Results are from Fused Location Provider, just announced.



### High Quality

### Collect data with Google Maps Floor Plan Marker app





### Floor Plans Marker







### How?

- Wifi + GPS + Sensors
- Wifi probably most useful
  - Never designed with location in mind
  - Affected by people, metal, geometry.
  - Can not simply measure distance from APs.
  - Phones aren't standardized



### What makes Wifi good for location?

• It's in a lot of places

THIS SPACE INTENTIONALLY LEFT BLANK



### Location: How our servers send data





### What happens on the phone?







# The future

## Right now

- Google Maps Android API v2
  - Supports indoor display, including level display  $\bigcirc$
  - Works on tablets and phones
  - Also supports camera controls  $\bigcirc$
- LocationClient in Google Play Services
  - High quality lat/long available indoors  $\bigcirc$
  - Level is not yet surfaced  $\bigcirc$





### The fu