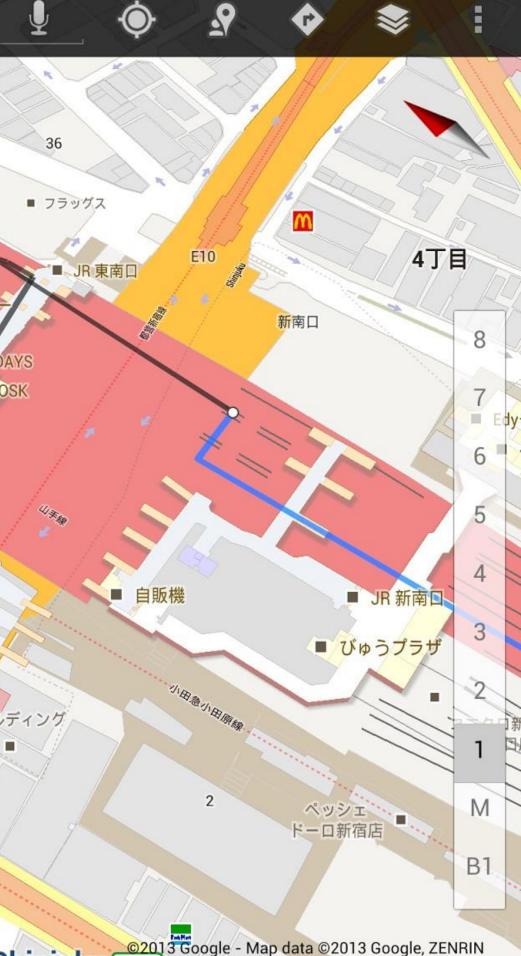

|                  | <b>H</b>                               |





©2013 Google - Map data ©2013 Google, Urban Redevelopment Authority, MapIT















### Available today





### Android

Desktop (single floor)



#### 9º M 🔳 🔞 🖏 🛜 📶 📋 10:53 🛜 Camera Go to Bondi Go to Sydney Custom Duration • Entrance / Exit G Mullins St B1 Entrance / Exit B2 토 Cross Cit Park St Google $\bigtriangleup$ Ĵ

### Google Maps Android API v2



# How does it work?

## Step 1: create an indoor map of the venue



## Add your floor plan

maps.google.com/floorplans/

### Google Maps Floor Plans

### Add your floor plans to Google Maps

Help people find their way around public spaces. Here's how:



NOTE: Google Maps Floor Plans is still in Beta. We're still working out the kinks in how we process your floor plans, so right now we can't give estimates on when your floor