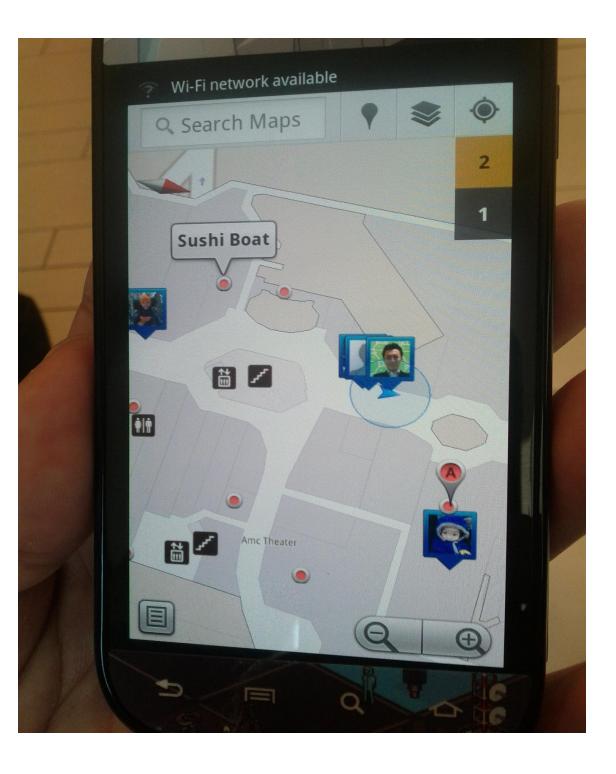

ers send data





### What happens on the phone?







# The future

## Right now

- Google Maps Android API v2
  - Supports indoor display, including level display  $\bigcirc$
  - Works on tablets and phones
  - Also supports camera controls  $\bigcirc$
- LocationClient in Google Play Services
  - High quality lat/long available indoors  $\bigcirc$
  - Level is not yet surfaced  $\bigcirc$





### The future: Short term

- More venues
- Better indoor location
- More improvements to APIs for developers



### The future: Long Term

- Are there more compelling apps?
  - Google maps + navigation are cool.
  - $\circ~$  Is there more?
- Contextual apps
  - Run in background vs foreground
  - Make phones smarter



### Example 1: Friends in a mall

NOTE: Demo app, not a launched product





### Example 2: Invisible search term





"painting"



"painting"





Imagery supplied by Polka Dot Images/Getty Images



### The Age of Context and Indoors

- Where do people spend 90% of their time?
- Task-oriented interfaces are very powerful.
- But is there another "background" mode?



### Key takeaways

- Google's mission: Organize the world's information
- Stuff is happening right now
  - 3 country launches in the last 3 months
- Opening up to developers more and more
- Exciting contextual applications possible -- new territory
- What cool things can you do indoors?



### <Thank You!/>

Other location and maps events:

- Ground Truth: Next!
- Beyond the Blue Dot: New features in Android Location
- Google Maps Android API v2/When Android Meet Maps
- maps.google.com/floorplans
-