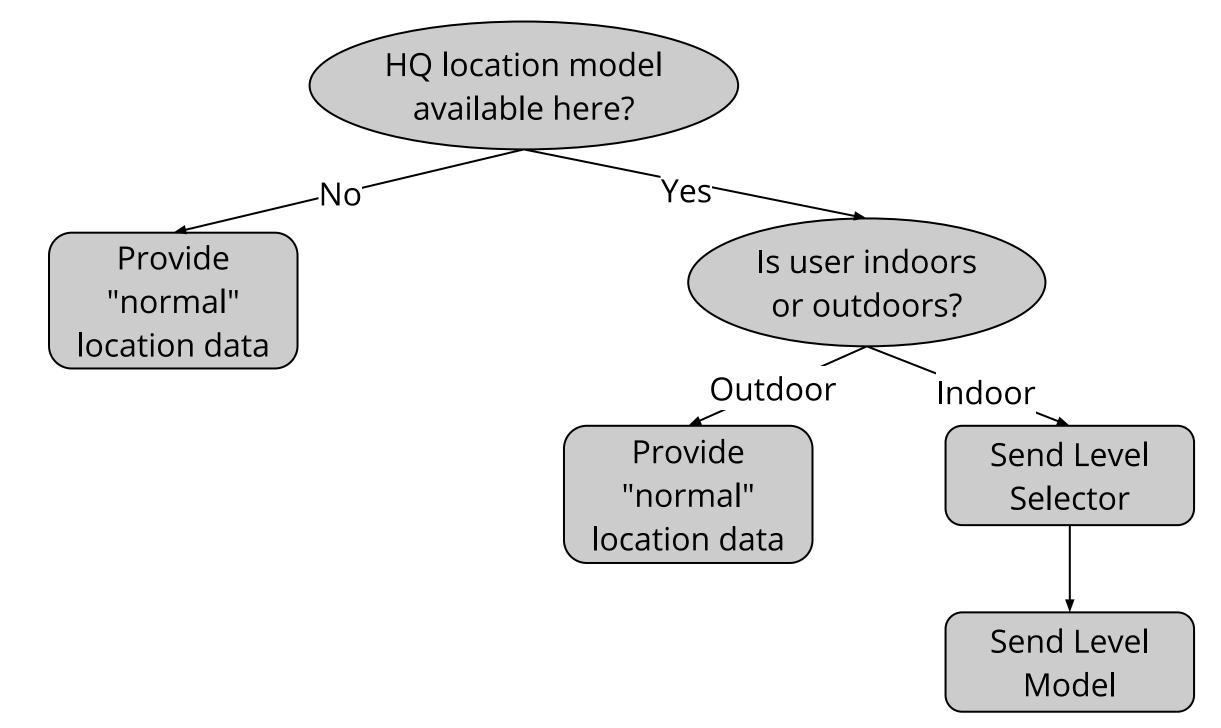

nd we'll trace your maps



You can learn a lot more about mapping at the Project Ground Truth session in Room 9 right after this



### Step 2: provide high quality indoor location



## Video showing high quality vs normal quality

Normal Quality

**Note**: Results are from Fused Location Provider, just announced.



### High Quality

### Collect data with Google Maps Floor Plan Marker app





### Floor Plans Marker







### How?

- Wifi + GPS + Sensors
- Wifi probably most useful
  - Never designed with location in mind
  - Affected by people, metal, geometry.
  - Can not simply measure distance from APs.
  - Phones aren't standardized



### What makes Wifi good for location?

• It's in a lot of places

THIS SPACE INTENTIONALLY LEFT BLANK



### Location: How our servers send data





### What happens on the phone?







# The future

## Right now

- Google Maps Android API v2
  - Supports indoor display, including level display  $\bigcirc$
  - Works on tablets and phones
  - Also supports camera controls  $\bigcirc$
- LocationClient in Google Play Services
  - High quality lat/long available indoors  $\bigcirc$
  - Level is not yet surfaced  $\bigcirc$





### The future: Short term

- More venues
- Better indoor location
- More improvements to APIs for developers



### The future: Long Term

- Are there more compelling apps?
  - Google maps + navigation are cool.
  - $\circ~$  Is there more?
- Contextual apps
  - Run in background vs foreground
  - Make phones smarter



### Example 1: Friends in a mall

NOTE: Demo app, not a launched product





### Example 2