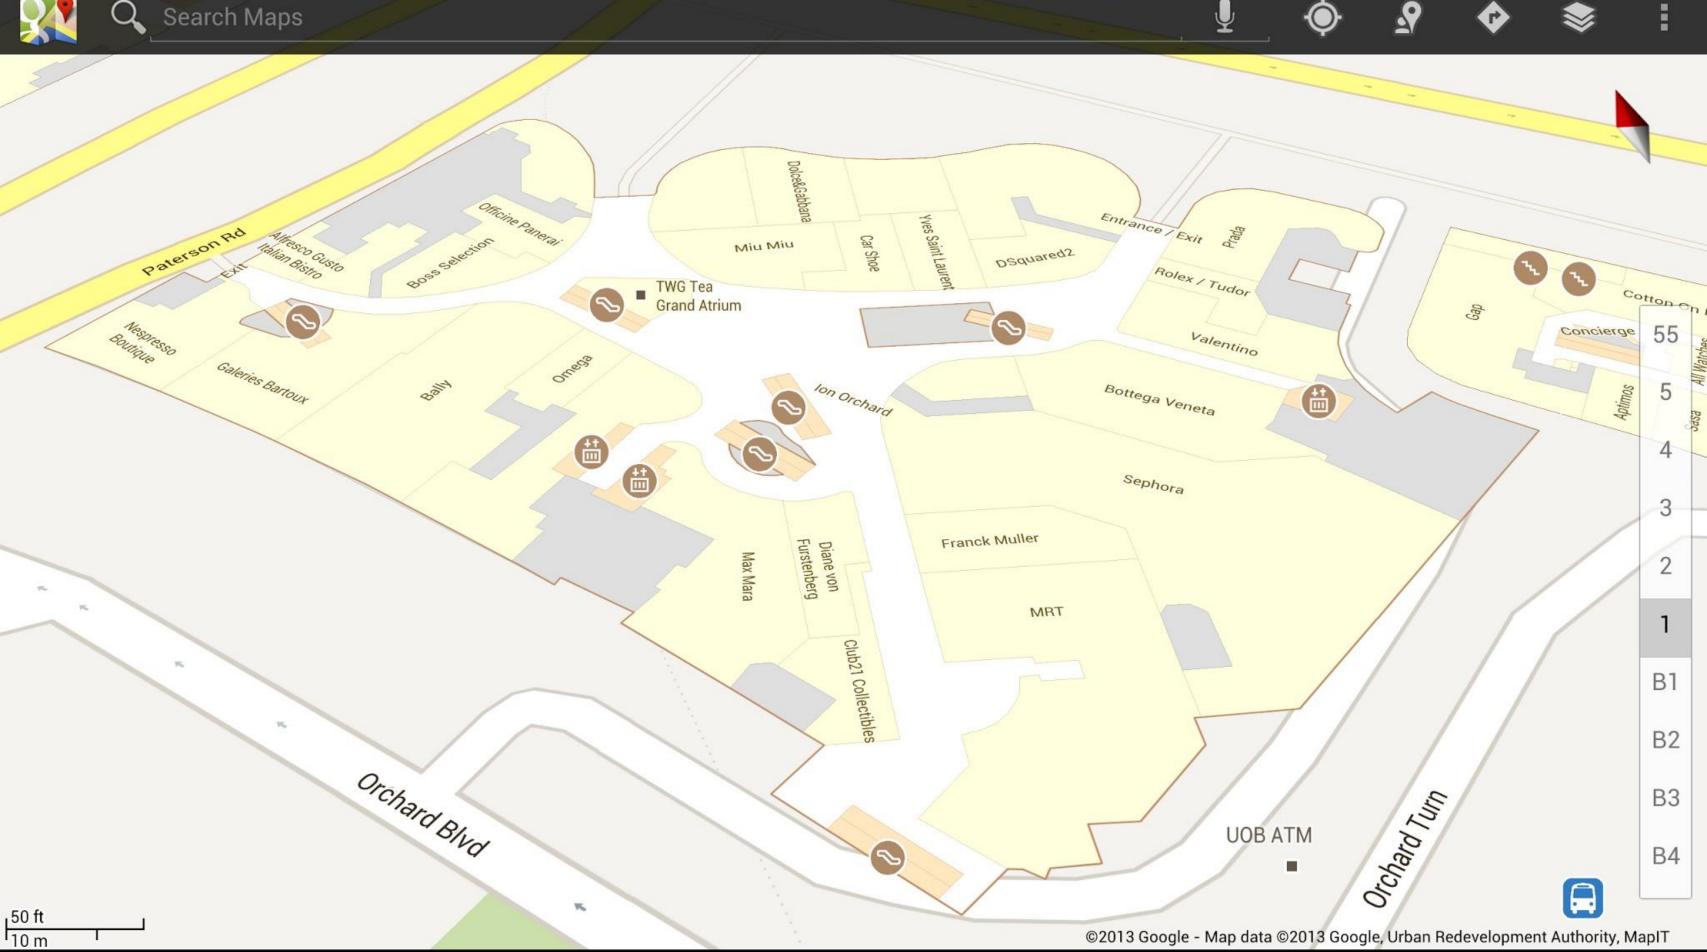

|                  | <b>H</b>                               |





©2013 Google - Map data ©2013 Google, Urban Redevelopment Authority, MapIT















### Available today





### Android

Desktop (single floor)



#### 9º M 🔳 🔞 🖏 🛜 📶 📋 10:53 🛜 Camera Go to Bondi Go to Sydney Custom Duration • Entrance / Exit G Mullins St B1 Entrance / Exit B2 토 Cross Cit Park St Google $\bigtriangleup$ Ĵ

### Google Maps Android API v2



# How does it work?

## Step 1: create an indoor map of the venue



## Add your floor plan

maps.google.com/floorplans/

### Google Maps Floor Plans

### Add your floor plans to Google Maps

Help people find their way around public spaces. Here's how:



NOTE: Google Maps Floor Plans is still in Beta. We're still working out the kinks in how we process your floor plans, so right now we can't give estimates on when your floor pl