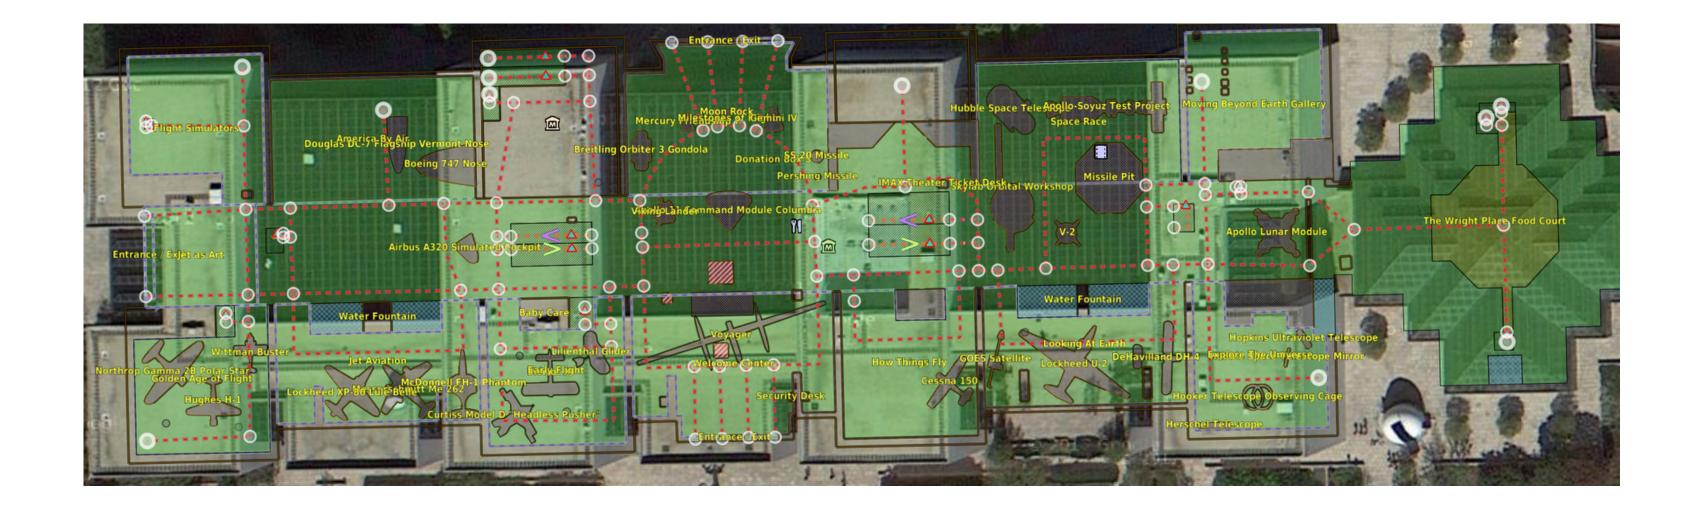

oor plans

1. Locate

2. Upload

Submit

Upload a floor plan, map, or blue-print of a floor in this building:

#### Building name:

Google Building 43

like 'Boise International Airport'

#### Floor label:

1

1

Enter the label for this floor just as it would appear in an elevator:



#### Floor number:

(ground floor)

How many stories above ground is this floor.

#### Floor plan file:

Choose File google\_bldg43.png Accepts JPG, PNG, PDF, BMP, and GIF files

Make sure you have permission to use the floor plan you are uploading.

Upload map for this floor

Go back





Have a lot of floor plans to upload? Click here to be contacted by a member of our team.



#### All your floor plans

## Align the floor plan to the building





...accept and hit submit.

### And we'll trace your maps



You can learn a lot more about mapping at the Project Ground Truth session in Room 9 right after this



### Step 2: provide high quality indoor location



## Video showing high quality vs normal quality

Normal Quality

**Note**: Results are from Fused Location Provider, just announced.



### High Quality

### Collect data with Google Maps Floor Plan Marker app





### Floor Plans Marker







### How?

- Wifi + GPS + Sensors
- Wifi probably most useful
  - Never designed with location in mind
  - Affected by people, metal, geometry.
  - Can not simply measure distance from APs.
  - Phones aren't standardized



### What makes Wifi good for location?

• It's in a lot of places

THIS SPACE INTENTIONALLY LEFT BLANK



### Location: How our servers send data





### What happens on th