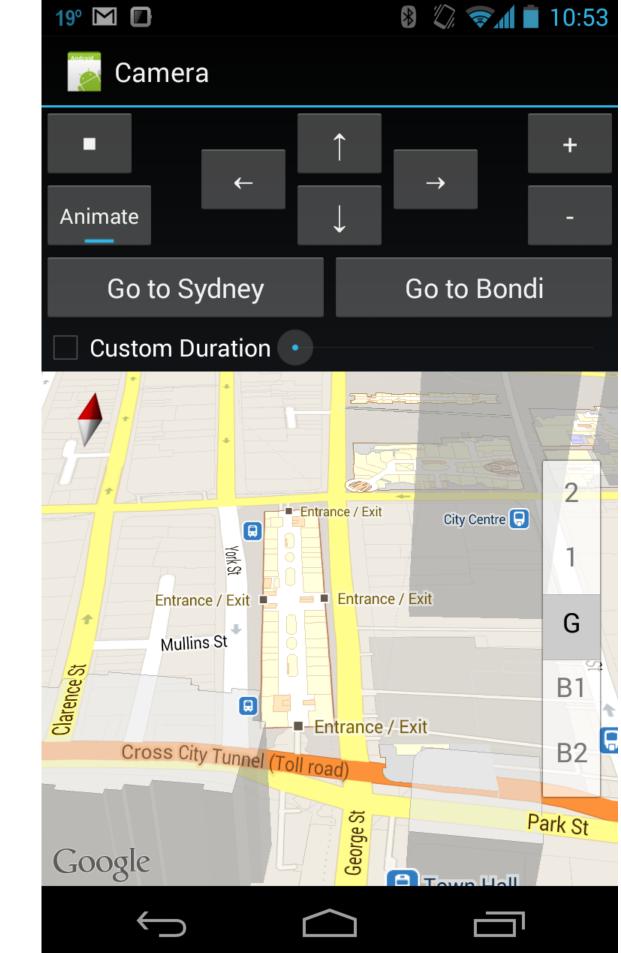

n Marker app





### Floor Plans Marker







### How?

- Wifi + GPS + Sensors
- Wifi probably most useful
  - Never designed with location in mind
  - Affected by people, metal, geometry.
  - Can not simply measure distance from APs.
  - Phones aren't standardized



### What makes Wifi good for location?

• It's in a lot of places

THIS SPACE INTENTIONALLY LEFT BLANK



### Location: How our servers send data





### What happens on the phone?







# The future

## Right now

- Google Maps Android API v2
  - Supports indoor display, including level display  $\bigcirc$
  - Works on tablets and phones
  - Also supports camera controls  $\bigcirc$
- LocationClient in Google Play Services
  - High quality lat/long available indoors  $\bigcirc$
  - Level is not yet surfaced  $\bigcirc$





### The future: Short term

- More venues
- Better indoor location
- More improvements to APIs for developers



### The future: Long Term

- Are there more compelling apps?
  - Google maps + navigation are cool.
  - $\circ~$  Is there more?
- Contextual apps
  - Run in background vs foreground
  - Make phones smarter



### Example 1: Friends in a mall

NOTE: Demo app, not a launched product





### Example 2: Invisible search term





"painting"



"painting"





Imagery supplied by Polka Dot Images/Getty Images



### The Age of Context and Indoors

- Where do people spend 90% of their time?
- Task-oriented interfaces are very powerful.
- But is there another "background" mode?



### Key takeaways

- Google's mission: Organize the world's information
- Stuff is happening right n