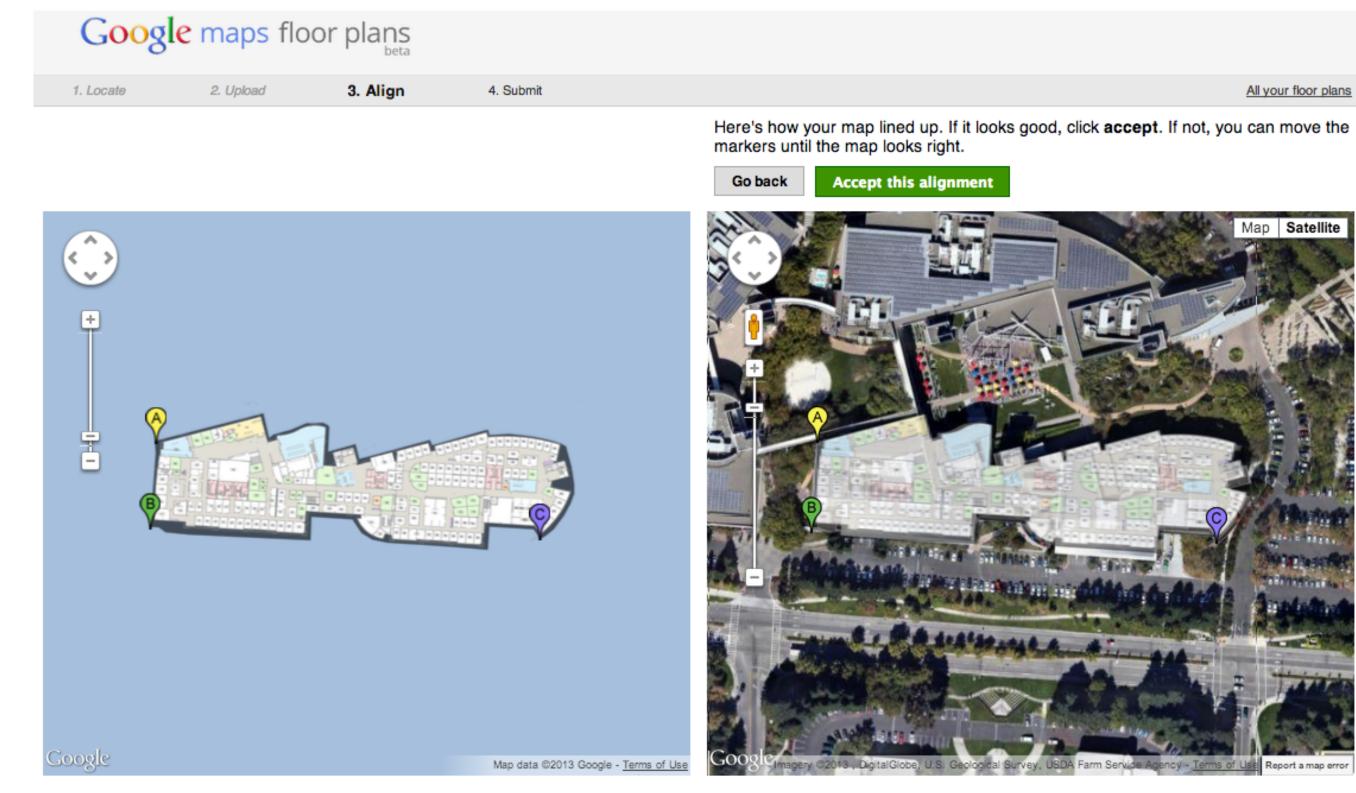

## Align the floor plan to the building

...accept and hit submit.

### And we'll trace your maps

You can learn a lot more about mapping at the Project Ground Truth session in Room 9 right after this