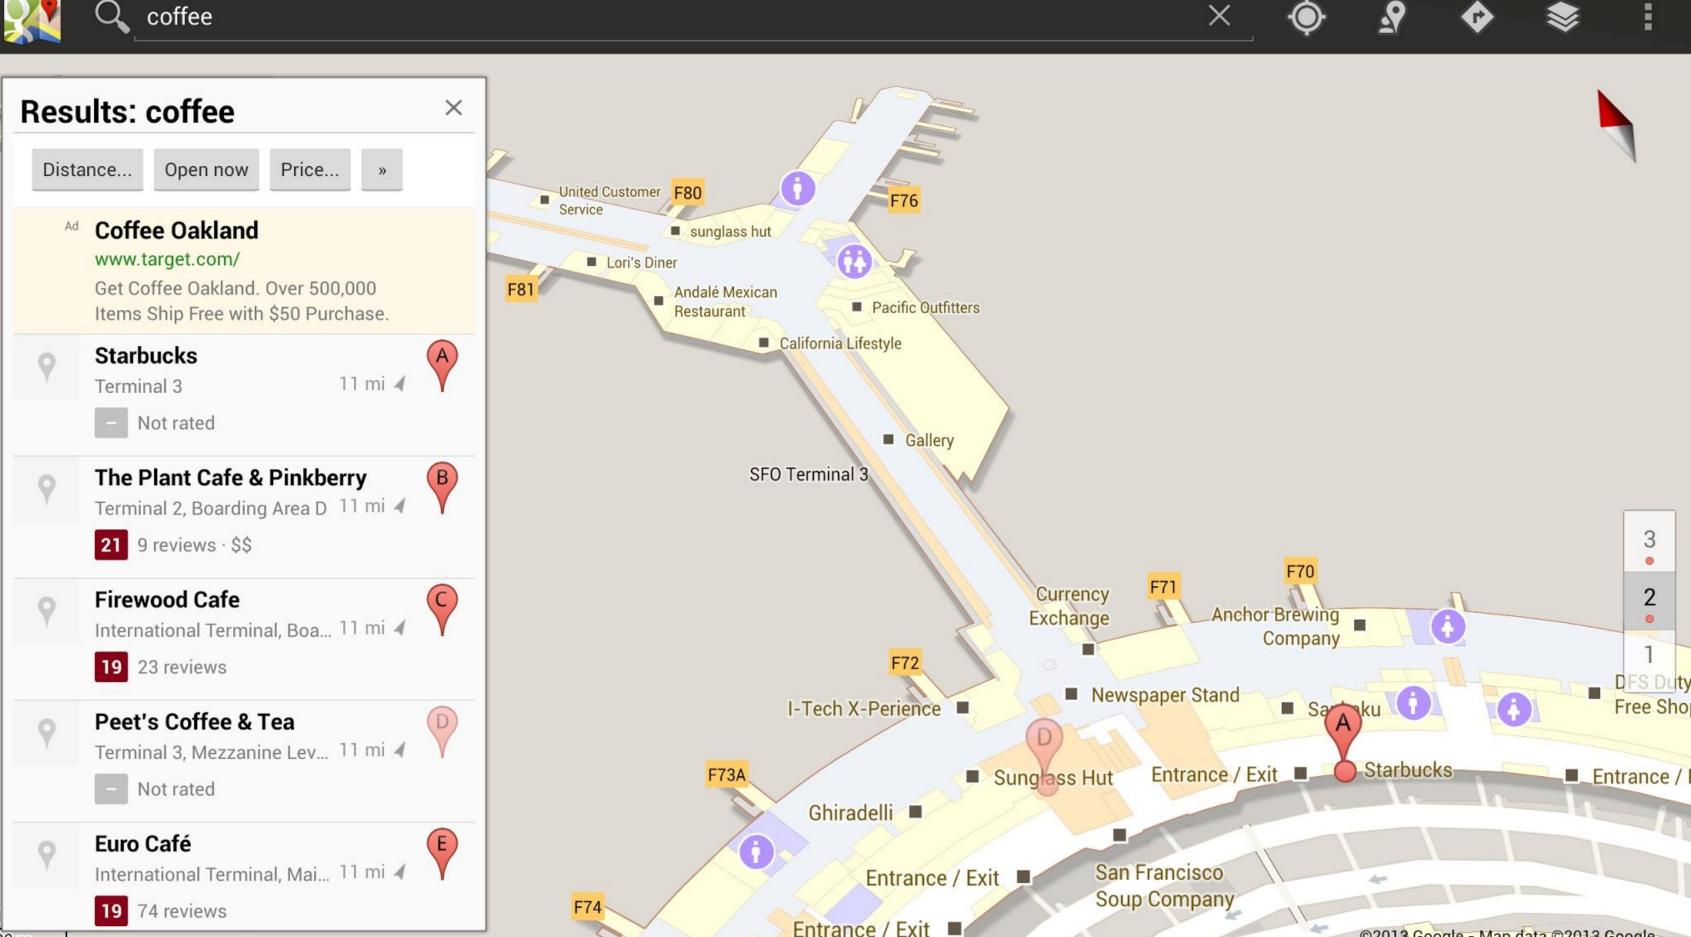

### Where can I grab a coffee before my flight?

How do I help users navigate my store?