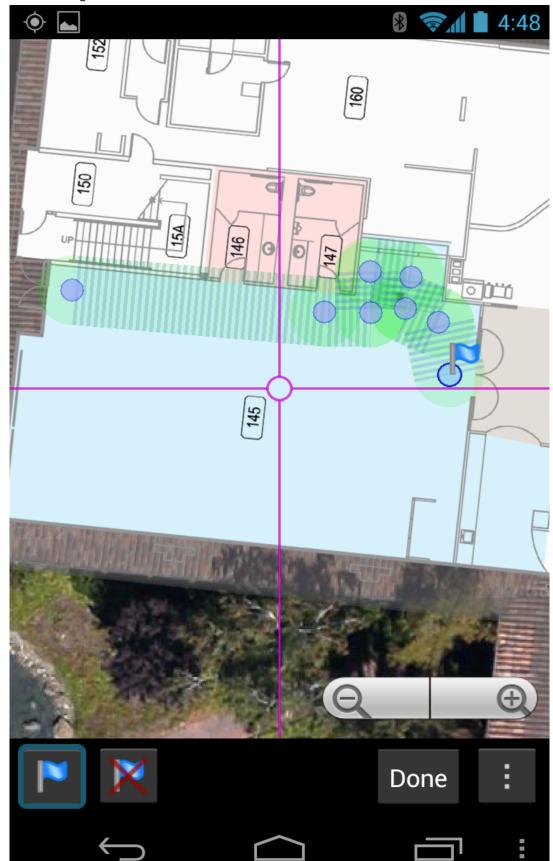

# Floor plan file:

Choose File google\_bldg43.png Accepts JPG, PNG, PDF, BMP, and GIF files

Make sure you have permission to use the floor plan you are uploading.

Upload map for this floor

Go back





Have a lot of floor plans to upload? Click here to be contacted by a member of our team.



#### All your floor plans

## Align the floor plan to the building





...accept and hit submit.

### And we'll trace your maps



You can learn a lot more about mapping at the Project Ground Truth session in Room 9 right after this



### Step 2: provide high quality indoor location



## Video showing high quality vs normal quality

Normal Quality

**Note**: Results are from Fused Location Provider, just announced.



### High Quality

### Collect data with Google Maps Floor Plan Marker app





### Floor Plans Marker







### How?

- Wifi + GPS + Sensors
- Wifi probably most useful
  - Never designed with location in mind
  - Affected by people, metal, geometry.
  - Can not simply measure distance from APs.
  - Phones aren't standardized



### What makes Wifi good for location?

• It's in a lot of places

THIS SPACE INTENTIONALLY LEFT BLANK



### Location: How our servers send data





### What happens on the phone?







# The future

## Right now

- Google Maps Android API v2
  - Supports indoor display, including level display  $\bigcirc$
  - Works on tablets and phones
  - Also supports camera controls  $\bigcirc$
- LocationClient in Google Play Services
  - High quality lat/long available indoors  $\bigcirc$
  - Level is not yet surfaced  $\bigcirc$





### The futu