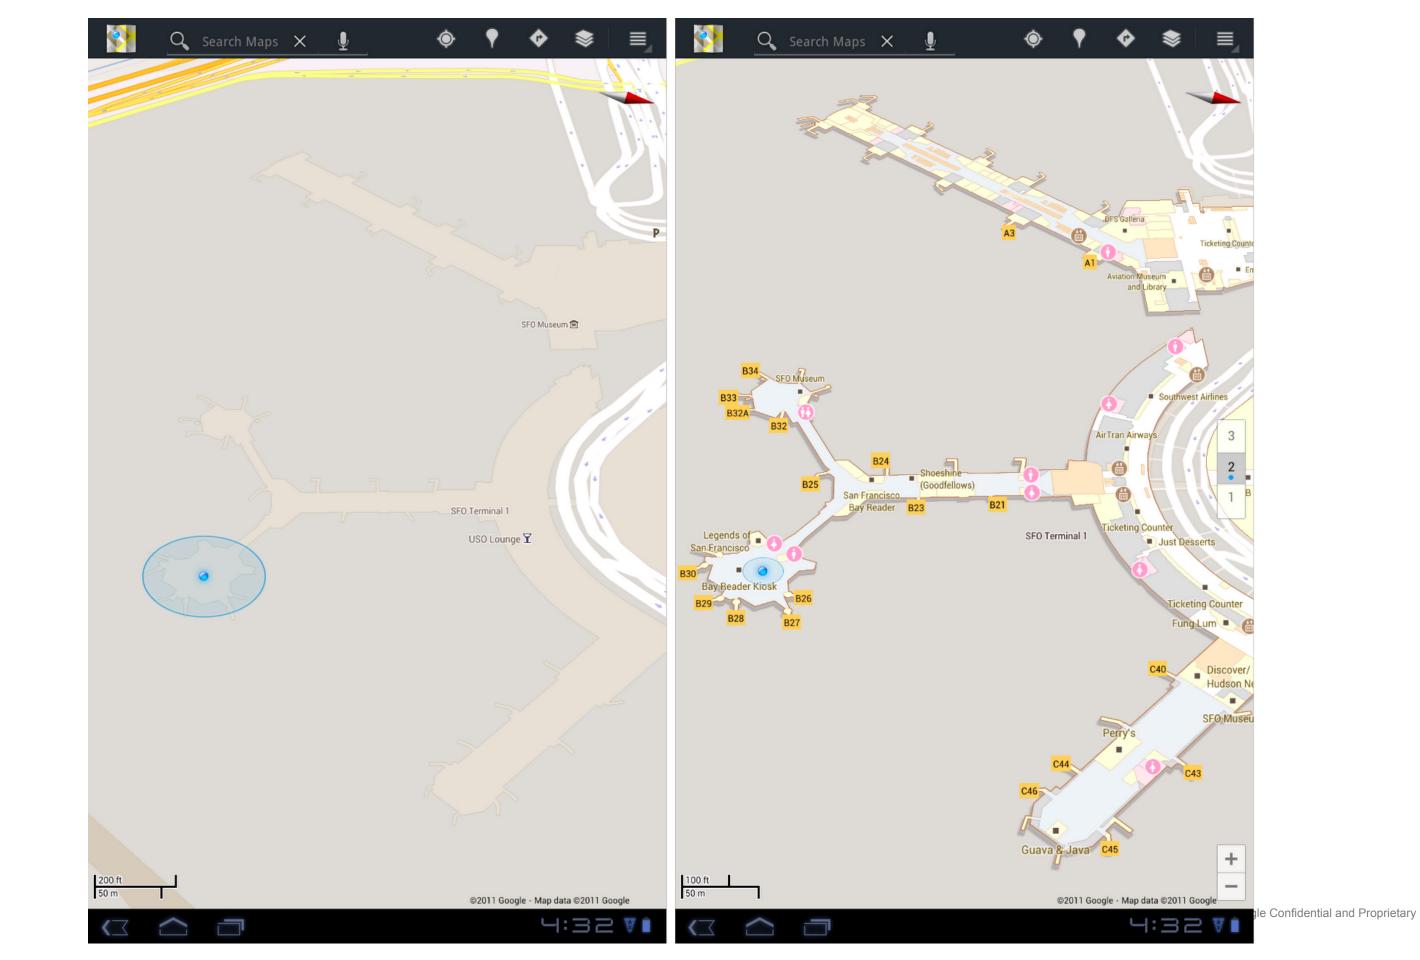

|                  | <b>H</b>                               |





©2013 Google - Map data ©2013 Google, Urban Redevelopment Authority, MapIT















### Available today





### Android

Desktop (single floor)



#### 9º M 🔳 🔞 🖏 🛜 📶 📋 10:53 🛜 Camera Go to Bondi Go to Sydney Custom Duration • Entrance / Exit G Mullins St B1 Entrance / Exit B2 토 Cross Cit Park St Google $\bigtriangleup$ Ĵ

### Google Maps Android API v2



# How does it work?

## Step 1: create an indoor map of the venue



## Add your floor plan

maps.google.com/floorplans/

### Google Maps Floor Plans

### Add your floor plans to Google Maps

Help people find their way around public spaces. Here's how:



NOTE: Google Maps Floor Plans is still in Beta. We're still working out the kinks in how we process your floor plans, so right now we can't give estimates on when your floor plans will appear in Google Maps for Android.

If you encounter any problems or have quest