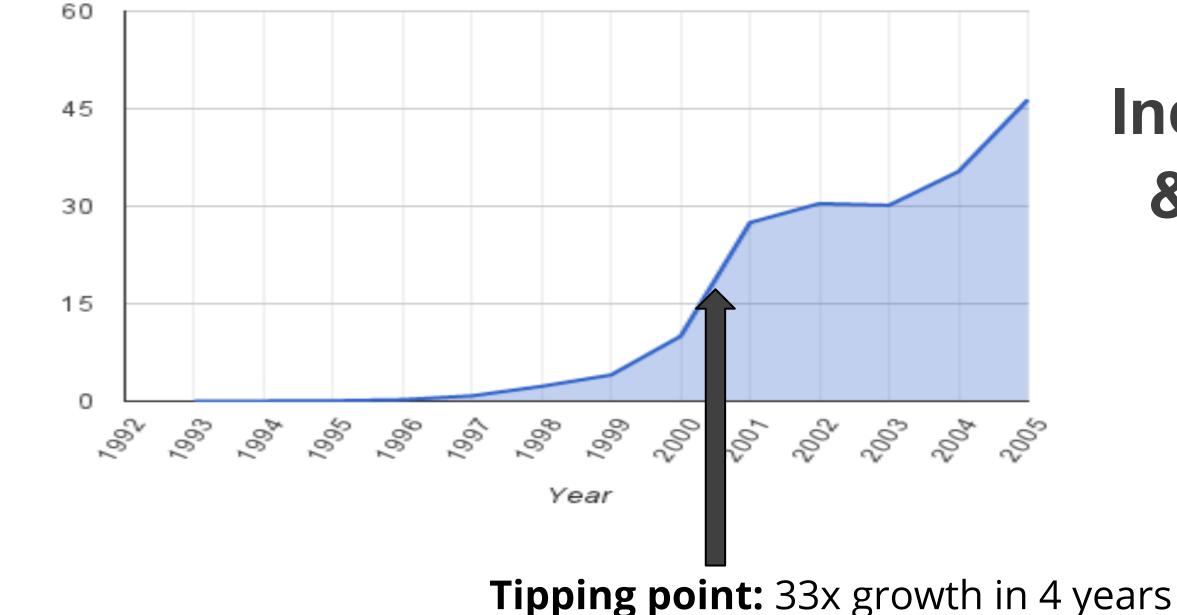

## Indoor maps coverage +high quality indoor location +self service tools +growing developer APIs tipping point?

## Tipping point?

Growth of internet domains

Registered Domains (Millions)