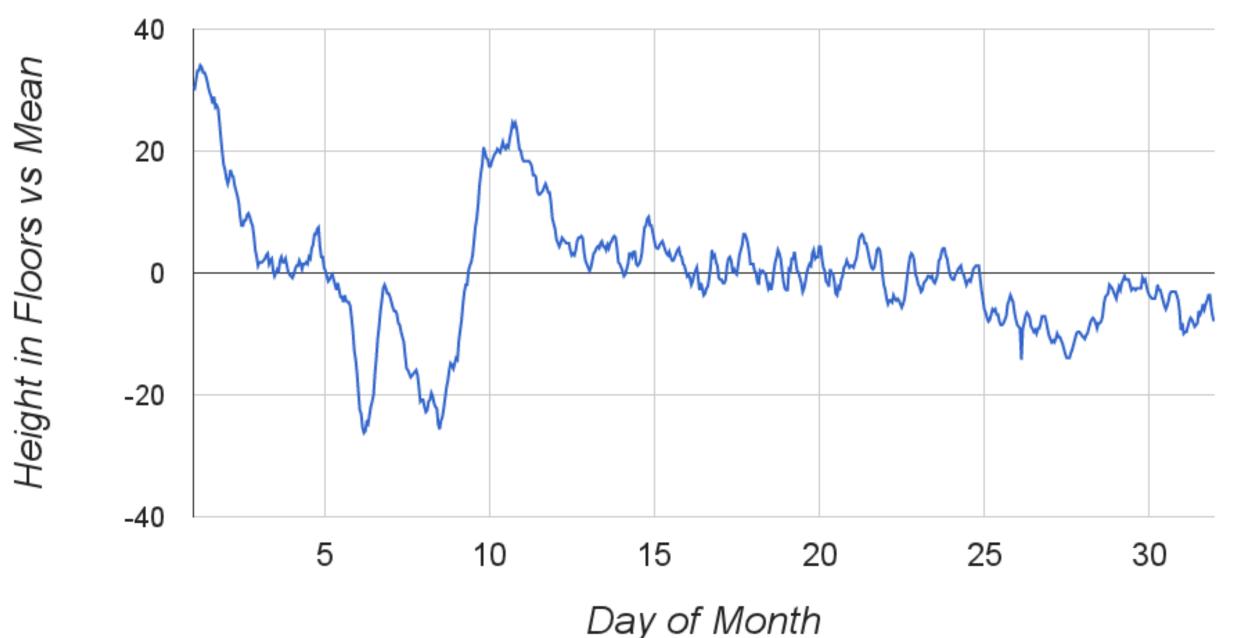

## Example: Why not use barometer to tell floor?

### **Air Pressure Changes in Floors**