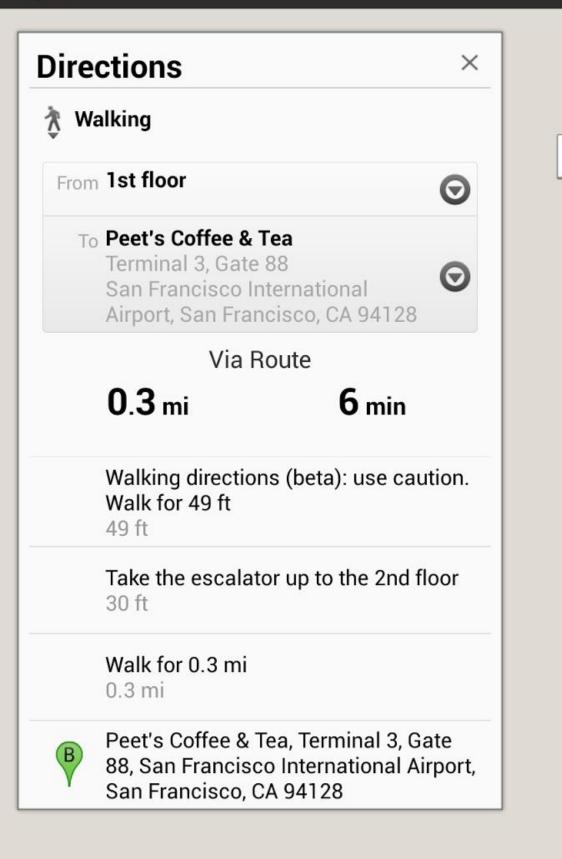

### Where can I grab a coffee before my flight?

How do I help users navigate my store?