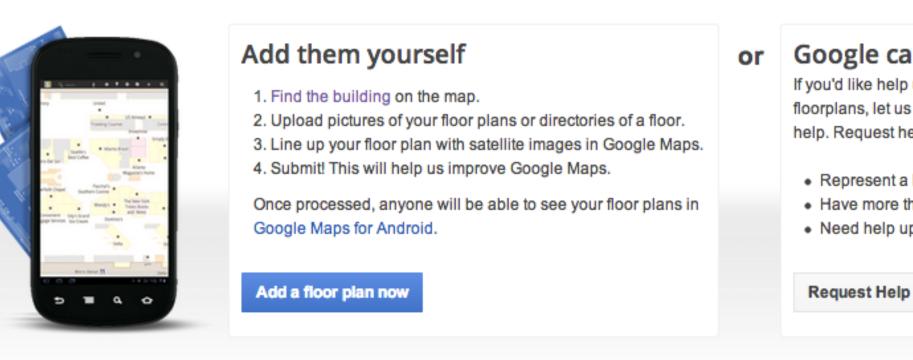

### Add your floor plans to Google Maps

Help people find their way around public spaces. Here's how:

NOTE: Google Maps Floor Plans is still in Beta. We're still working out the kinks in how we process your floor plans, so right now we can't give estimates on when your floor plans will appear in Google Maps for Android.

### Google can help

If you'd like help uploading your own floorplans, let us know and we can help. Request help if you:

 Represent a large organization Have more than 5 floor plans Need help uploading