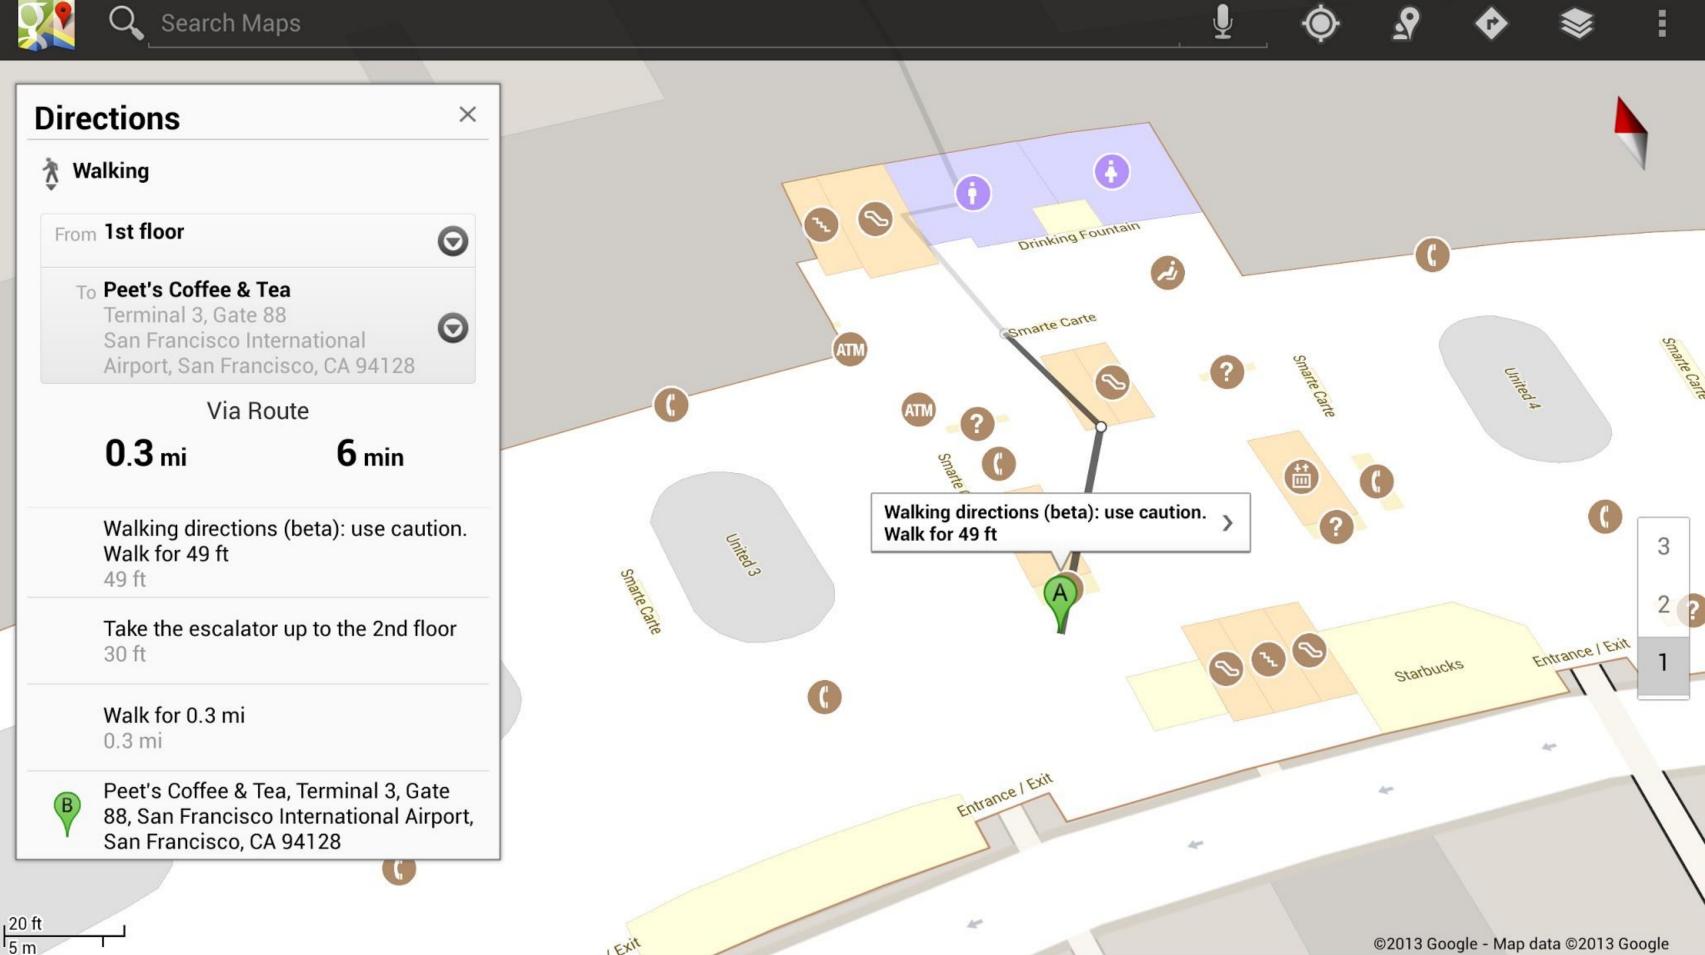

### Where can I grab a coffee before my flight?

How do I help users navigate my store?