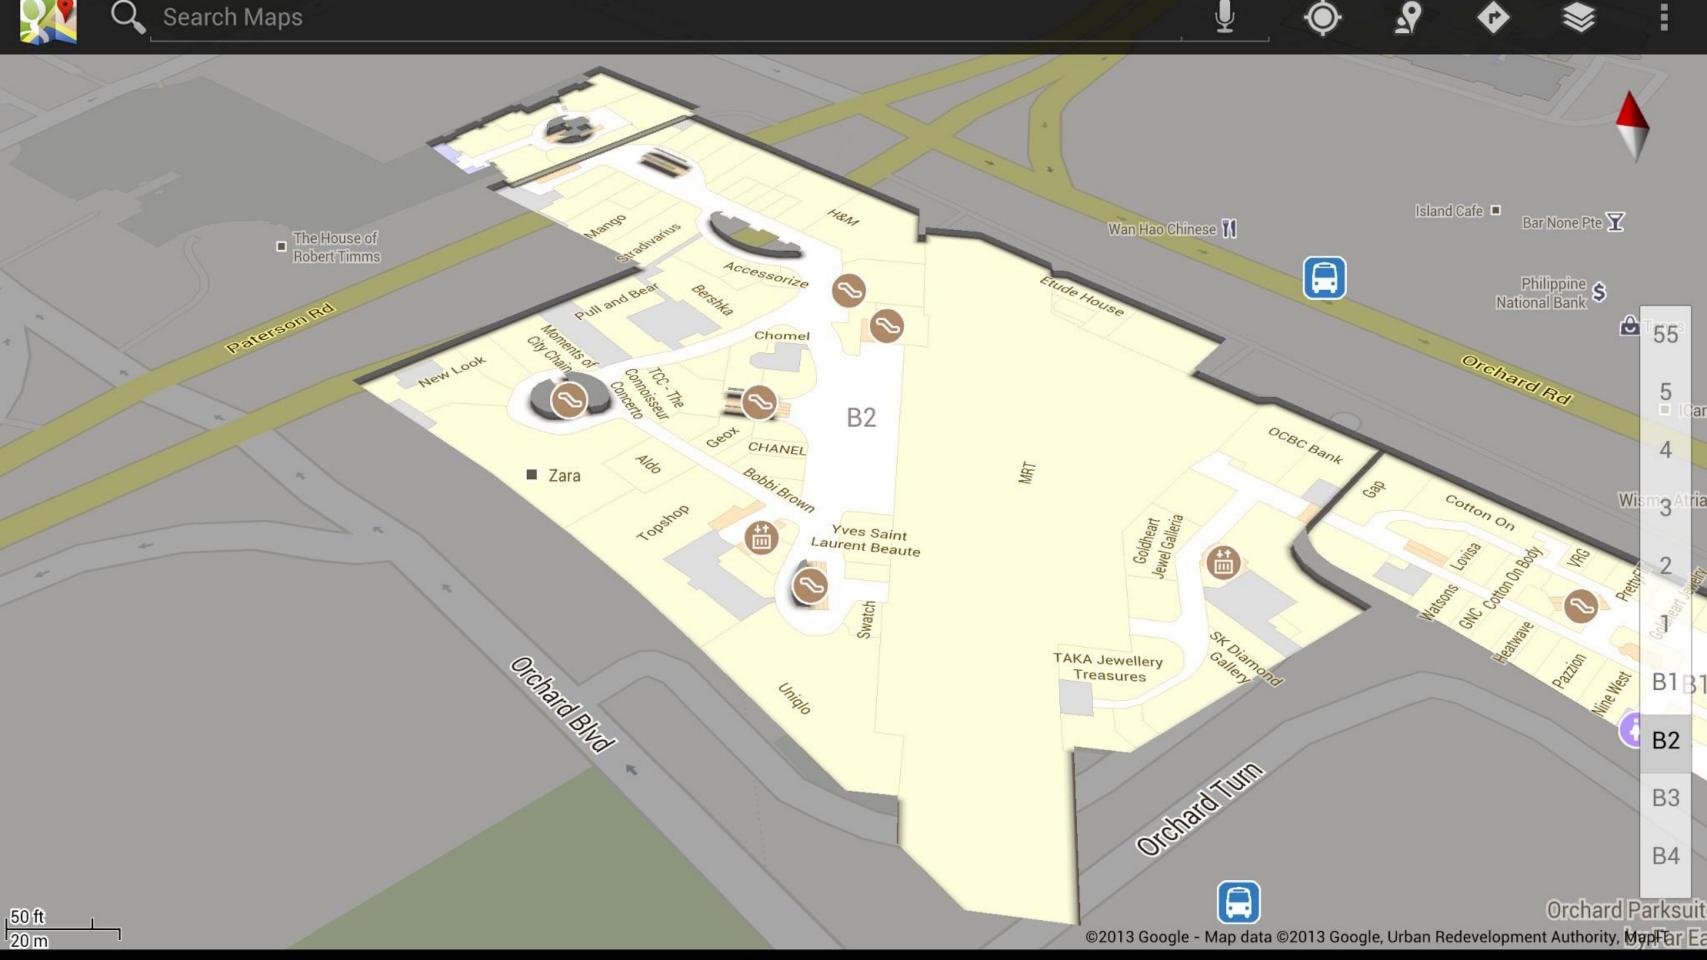

|                  | <b>H</b>                               |





©2013 Google - Map data ©2013 Google, Urban Redevelopment Authority, MapIT















### Available today





### Android

Desktop (single floor)



#### 9º M 🔳 🔞 🖏 🛜 📶 📋 10:53 🛜 Camera Go to Bondi Go to Sydney Custom Duration • Entrance / Exit G Mullins St B1 Entrance / Exit B2 토 Cross Cit Park St Google $\bigtriangleup$ Ĵ

### Google Maps Android API v2



# How does it work?

## Step 1: create an indoor map of the venue



## Add your floor plan

maps.google.com/floorplans/

### Google Maps Floor Plans

### Add your floor plans to Google Maps

Help people find their way around public spaces. Here's how:



NOTE: Google Maps Floor Plans is still in Beta. We're still working out the kinks in how we process your floor plans, so right now we can't give estimates on when your floor plans will appear in Google Maps for Android.

If you encounter any problems or