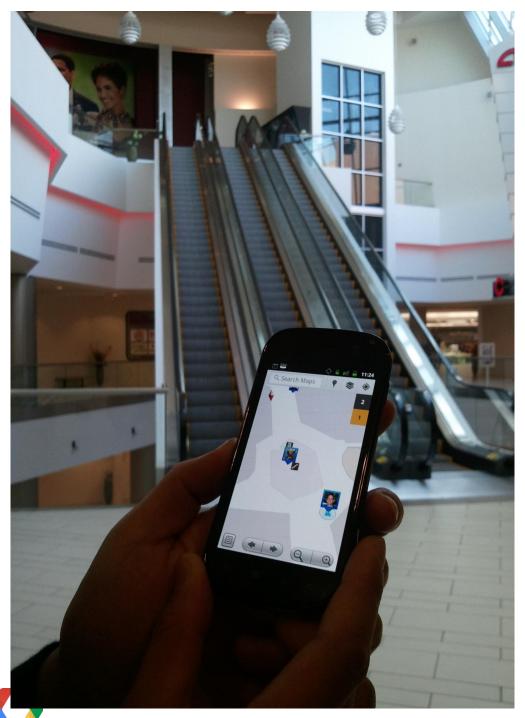

rvers send data





### What happens on the phone?







# The future

## Right now

- Google Maps Android API v2
  - Supports indoor display, including level display  $\bigcirc$
  - Works on tablets and phones
  - Also supports camera controls  $\bigcirc$
- LocationClient in Google Play Services
  - High quality lat/long available indoors  $\bigcirc$
  - Level is not yet surfaced  $\bigcirc$





### The future: Short term

- More venues
- Better indoor location
- More improvements to APIs for developers



### The future: Long Term

- Are there more compelling apps?
  - Google maps + navigation are cool.
  - $\circ~$  Is there more?
- Contextual apps
  - Run in background vs foreground
  - Make phones smarter



### Example 1: Friends in a mall

NOTE: Demo app, not a launched product





### Example 2: Invisible search term





"painting"



"painting"





Imagery supplied by Polka Dot Images/Getty Images



### The Age of Context and Indoors

- Where do people spend 90% of their time?
- Task-oriented interfaces are very powerful.
- But is there another "background" mode?



### Key takeaways

- Google's mission: Organize the world's information
- Stuff is happening right now
  - 3 country launches in the last 3 months
- Opening up to developers more and more
- Exciting contextual applications possible -- new territory
- What cool things can you do indoors?



### <Thank You!/>

Other location and maps events:

- Ground Truth: Next!
- Beyond the Blue Dot: New features in Android Location
- Google Maps Android API v2/When Android Meet Maps
- maps.google.com/floorplans