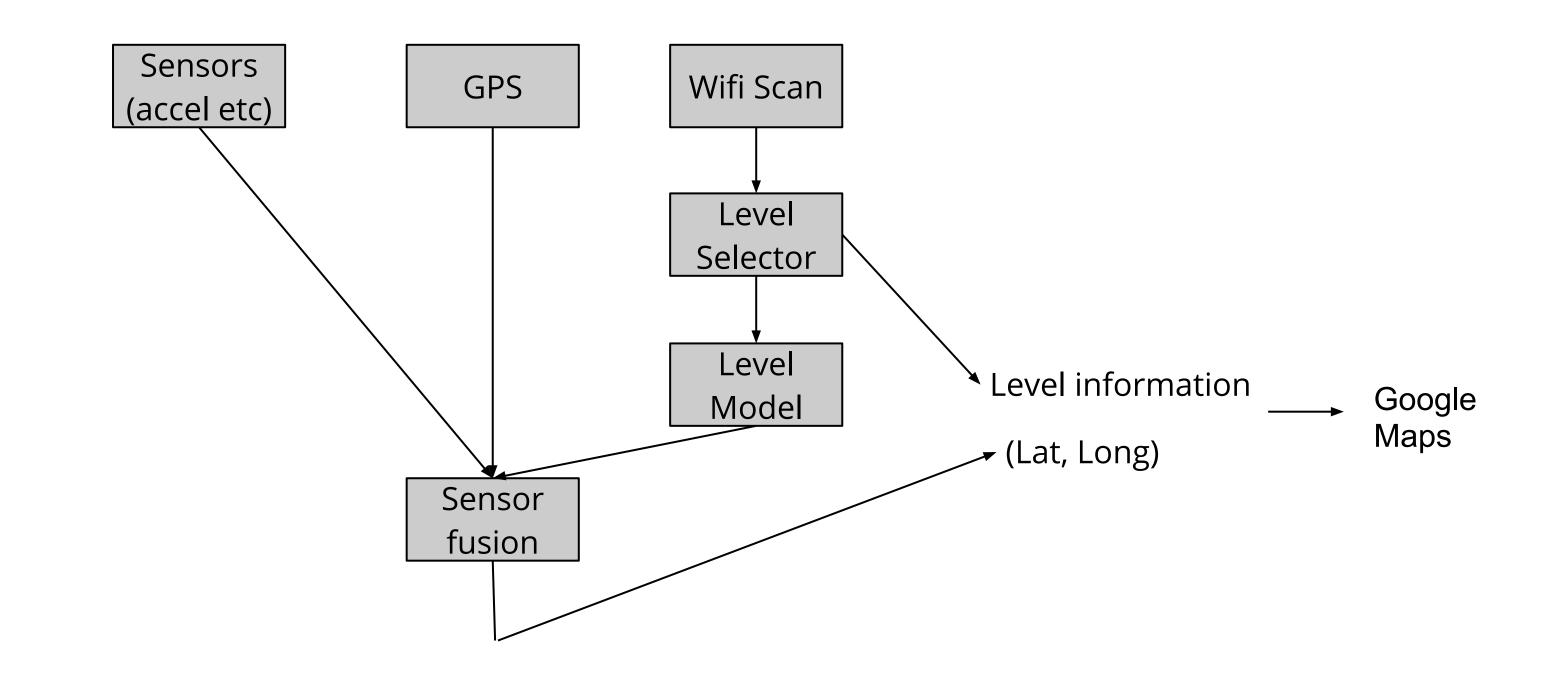

### How?

- Wifi + GPS + Sensors
- Wifi probably most useful
  - Never designed with location in mind
  - Affected by people, metal, geometry.
  - Can not simply measure distance from APs.
  - Phones aren't standardized

### Location: How our servers send data

### What happens on the phone?