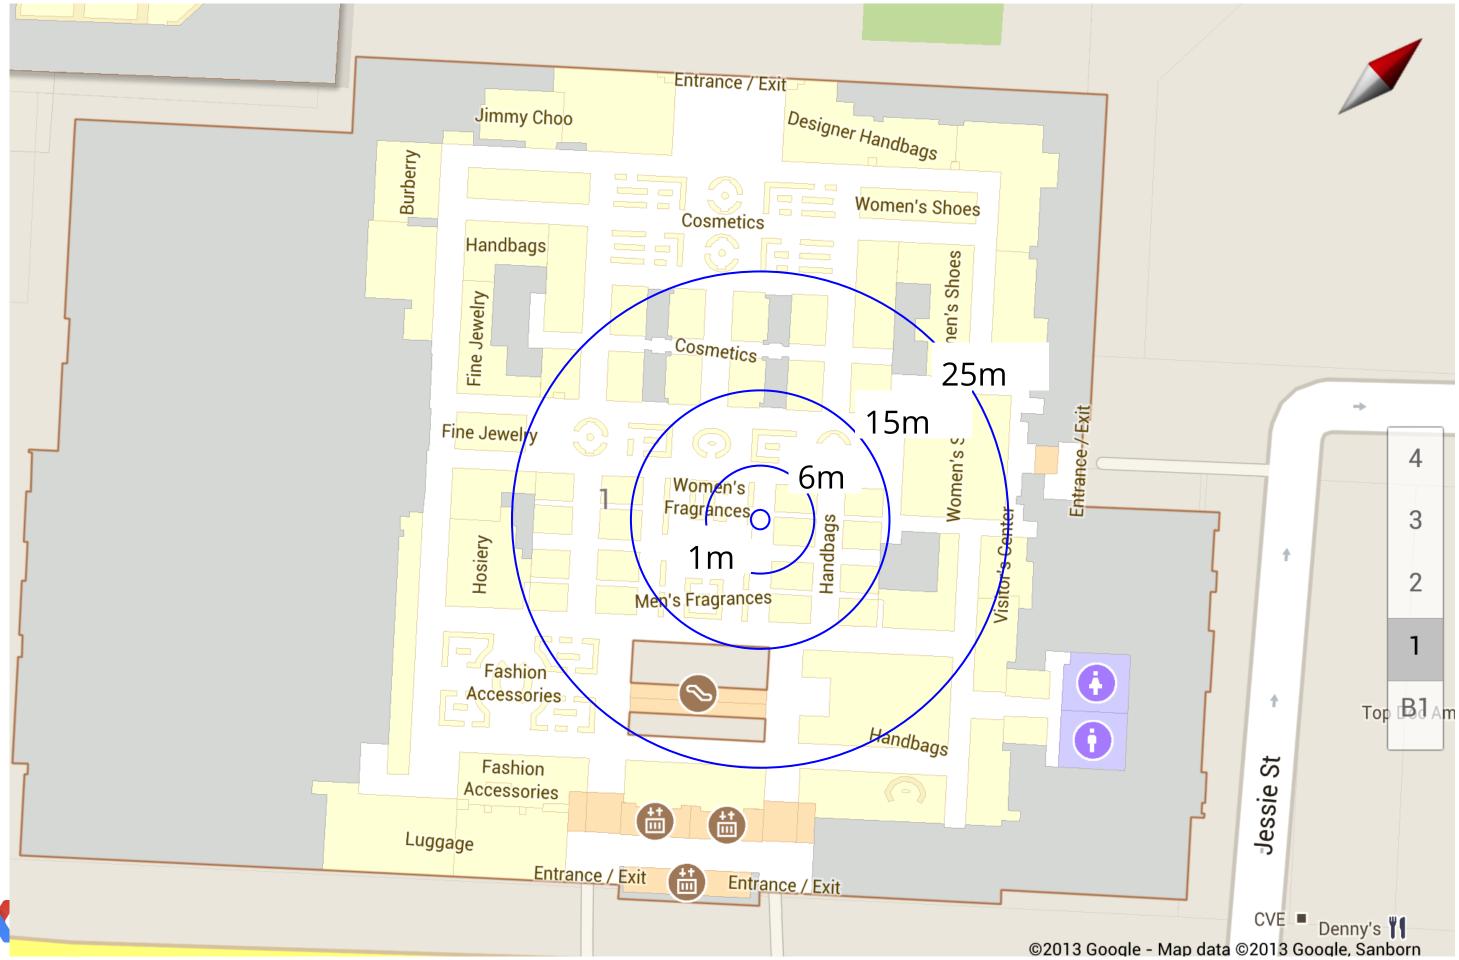

### Step 2: provide high quality indoor location

## Video showing high quality vs normal quality

Normal Quality

**Note**: Results are from Fused Location Provider, just announced.

### High Quality