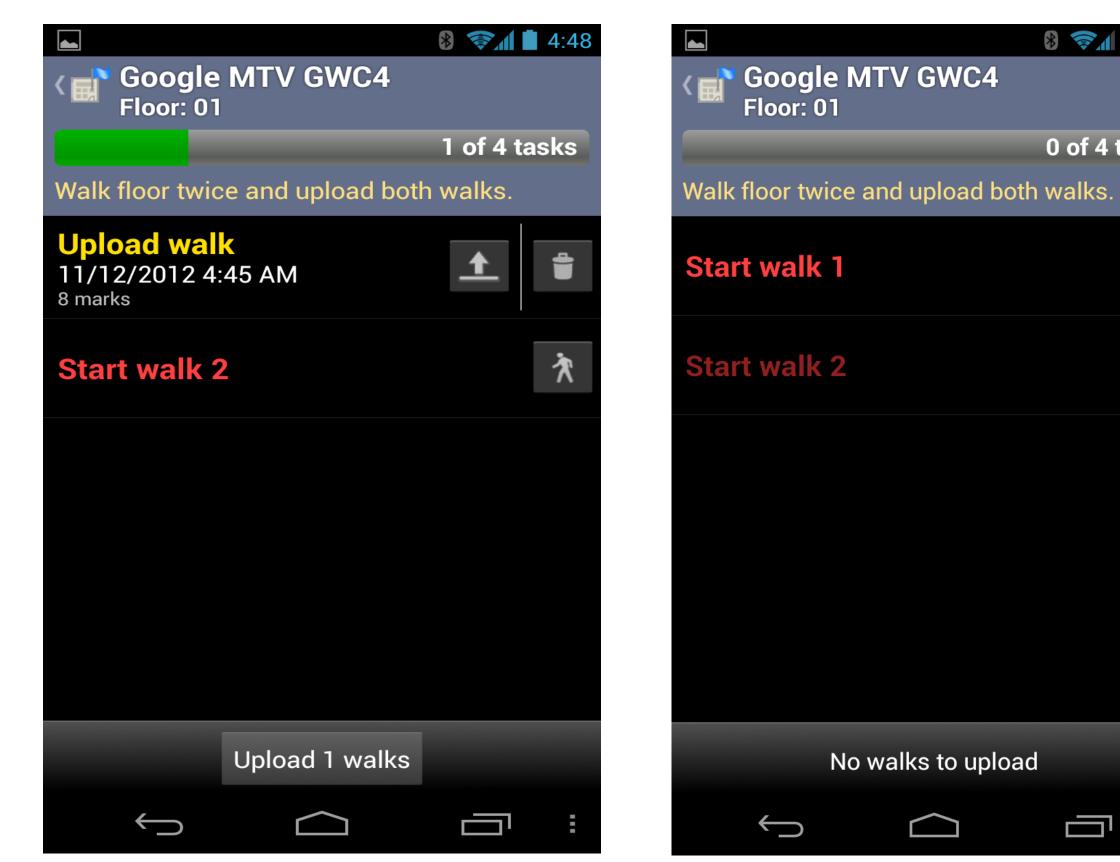

File google\_bldg43.png Accepts JPG, PNG, PDF, BMP, and GIF files

Make sure you have permission to use the floor plan you are uploading.

Upload map for this floor

Go back





Have a lot of floor plans to upload? Click here to be contacted by a member of our team.



#### All your floor plans

## Align the floor plan to the building





...accept and hit submit.

### And we'll trace your maps



You can learn a lot more about mapping at the Project Ground Truth session in Room 9 right after this



### Step 2: provide high quality indoor location



## Video showing high quality vs normal quality

Normal Quality

**Note**: Results are from Fused Location Provider, just announced.



### High Quality

### Collect data with Google Maps Floor Plan Marker app





### Floor Plans Marker







### How?

- Wifi + GPS + Sensors
- Wifi probably most useful
  - Never designed with location in mind
  - Affected by people, metal, geometry.
  - Can not simply measure distance from APs.
  - Phones aren't standardized



### What makes Wifi good for location?

• It's in a lot of places

THIS SPACE INTENTIONALLY LEFT BLANK



### Location: How our servers send data





### What happens on the phone?







# The future

## Right now

- Google Maps Android API v2
  - Supports indoor display, including level display  $\bigcirc$
  - Works on tablets and phones
  - Also supports camera controls  $\bigcirc$
- LocationClient in Google Play Services
  - High quality lat/long available indoors  $\bigcirc$
  - Level is not yet surfaced  $\bigcirc$





### The future: Short term

- More ven