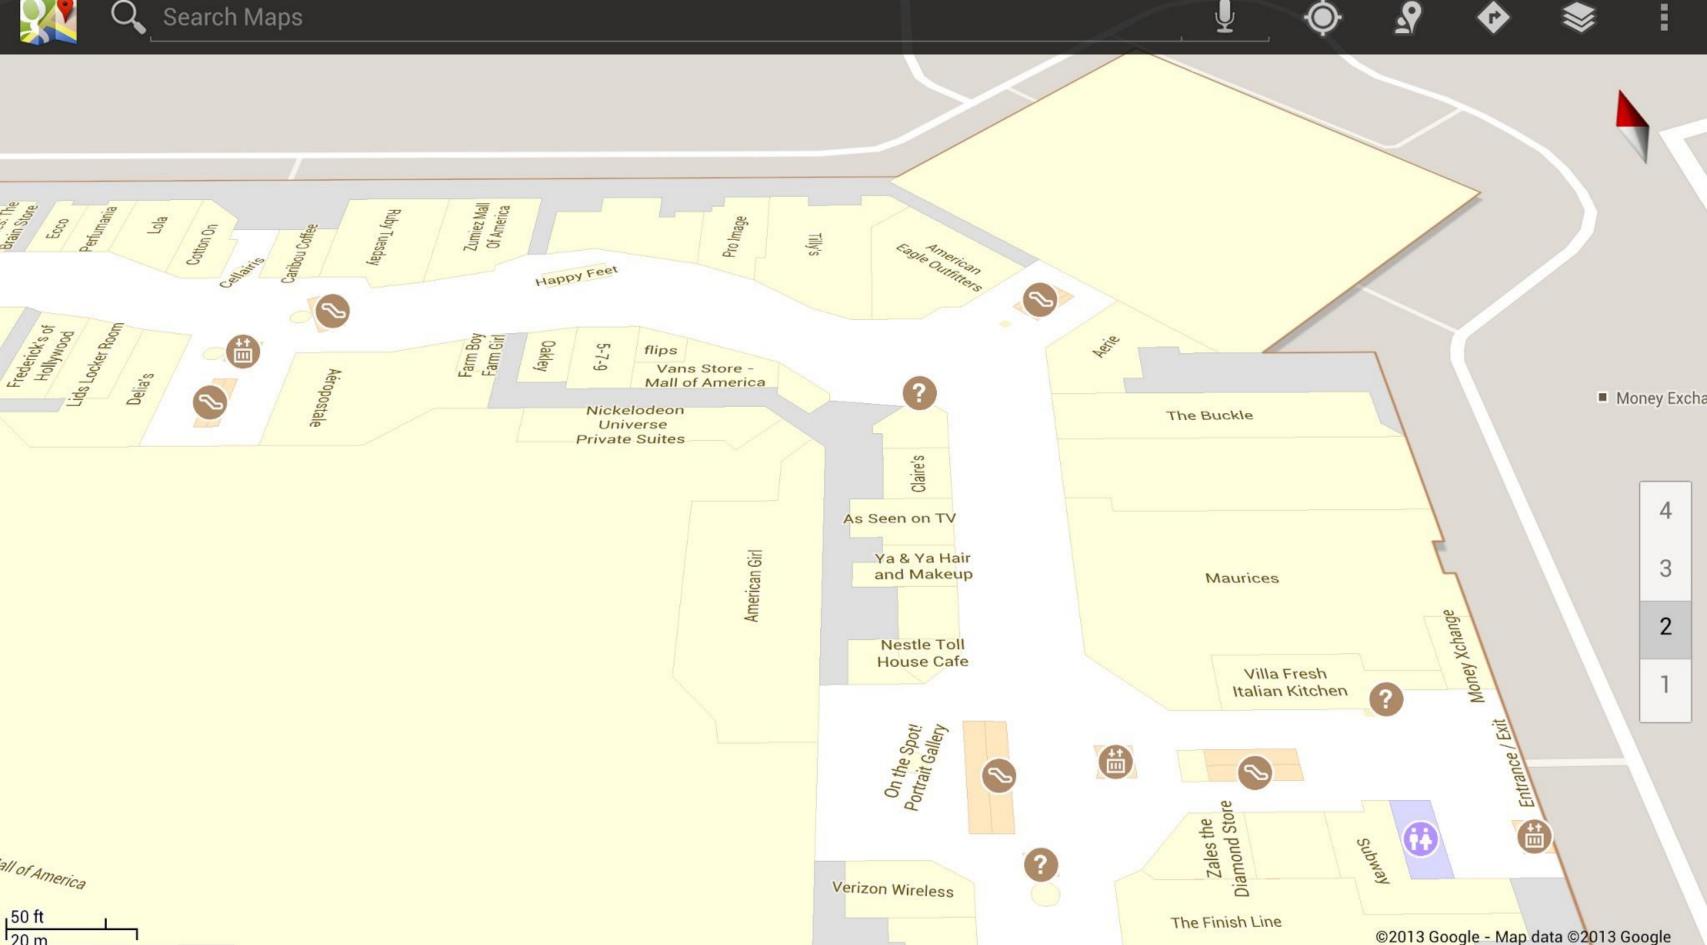

### Is there an ATM inside this mall?

### Cool museum! Where's the dinosaur exhibit?

### Where are the restrooms?

How do I get to the right platform for my train?

### Where can I grab a coffee before my flight?

How do I help users navigate my store?

### Before & After

50 ft 20 m