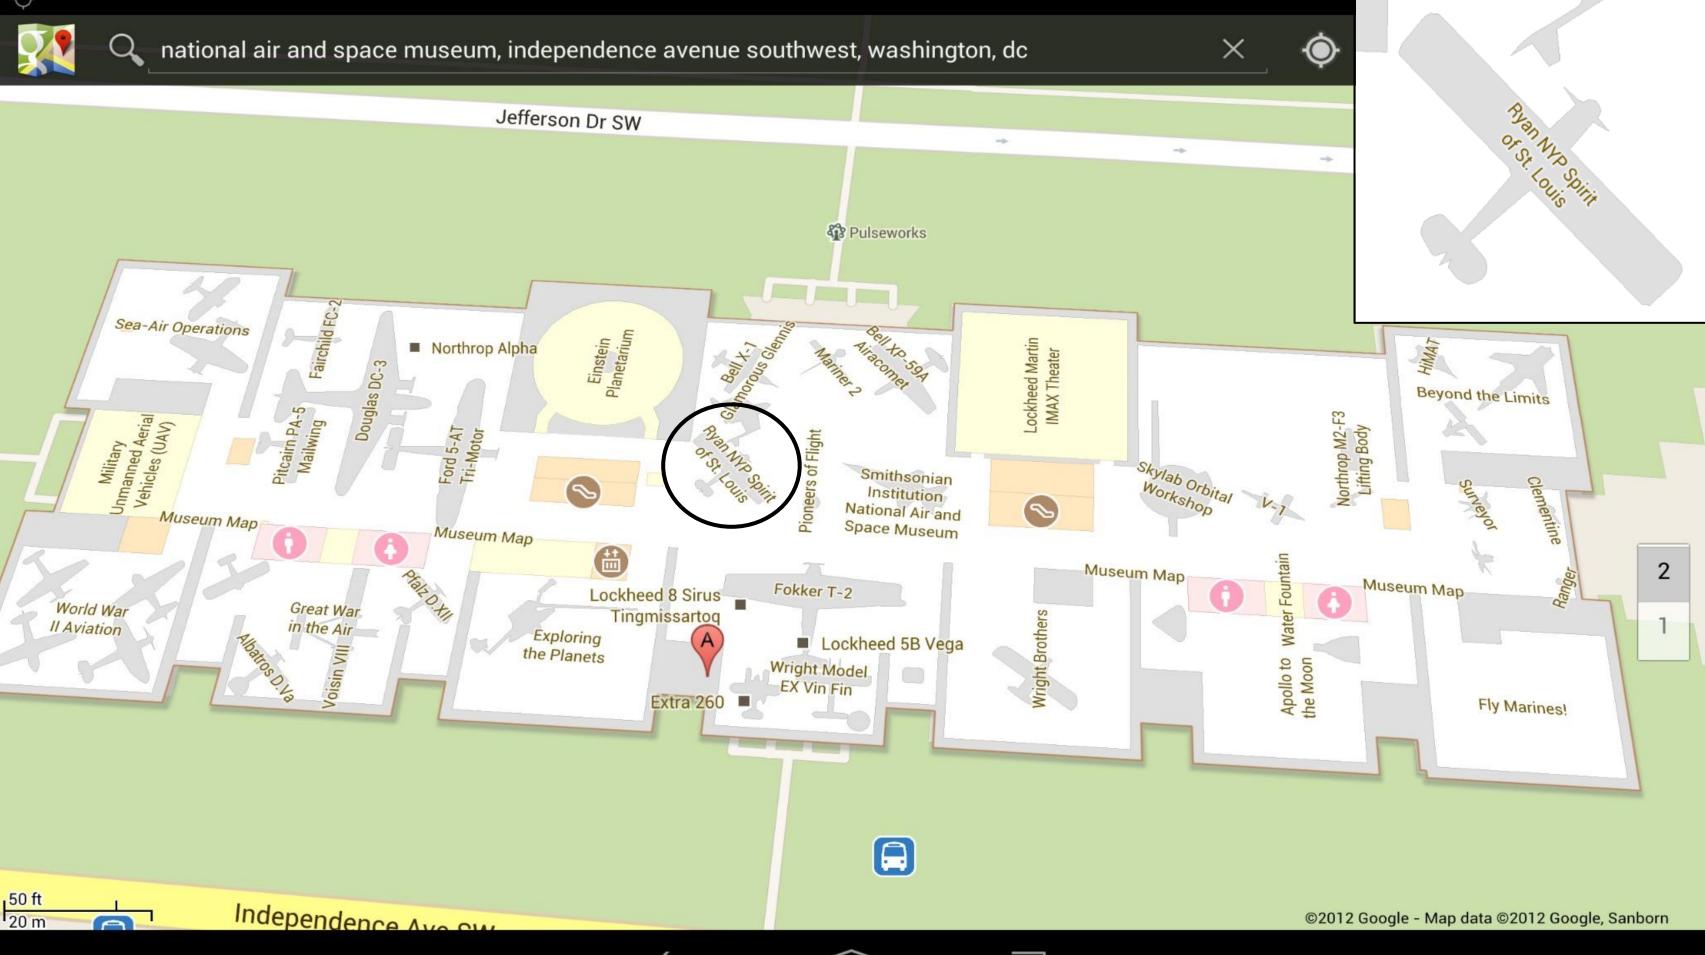

|                  | <b>H</b>                               |





©2013 Google - Map data ©2013 Google, Urban Redevelopment Authority, MapIT















### Available today





### Android

Desktop (single floor)



#### 9º M 🔳 🔞 🖏 🛜 📶 📋 10:53 🛜 Camera Go to Bondi Go to Sydney Custom Duration • Entrance / Exit G Mullins St B1 Entrance / Exit B2 토 Cross Cit Park St Google $\bigtriangleup$ Ĵ

### Google Maps Android API v2



# How does it work?

## Step 1: create an indoor map of the venue



## Add your floor plan

maps.google.com/floorplans/

### Google Maps Floor Plans

### Add your floor plans to Google Maps

Help people find their way around public spaces. Here's how:



NOTE: Google Maps Floor Plans is still in Beta. We're still working out the kinks in how we process your floor plans, so right now we can't give estimates on when your floor plans will appear in Google Maps for Android.

If you encounter any problems or have que