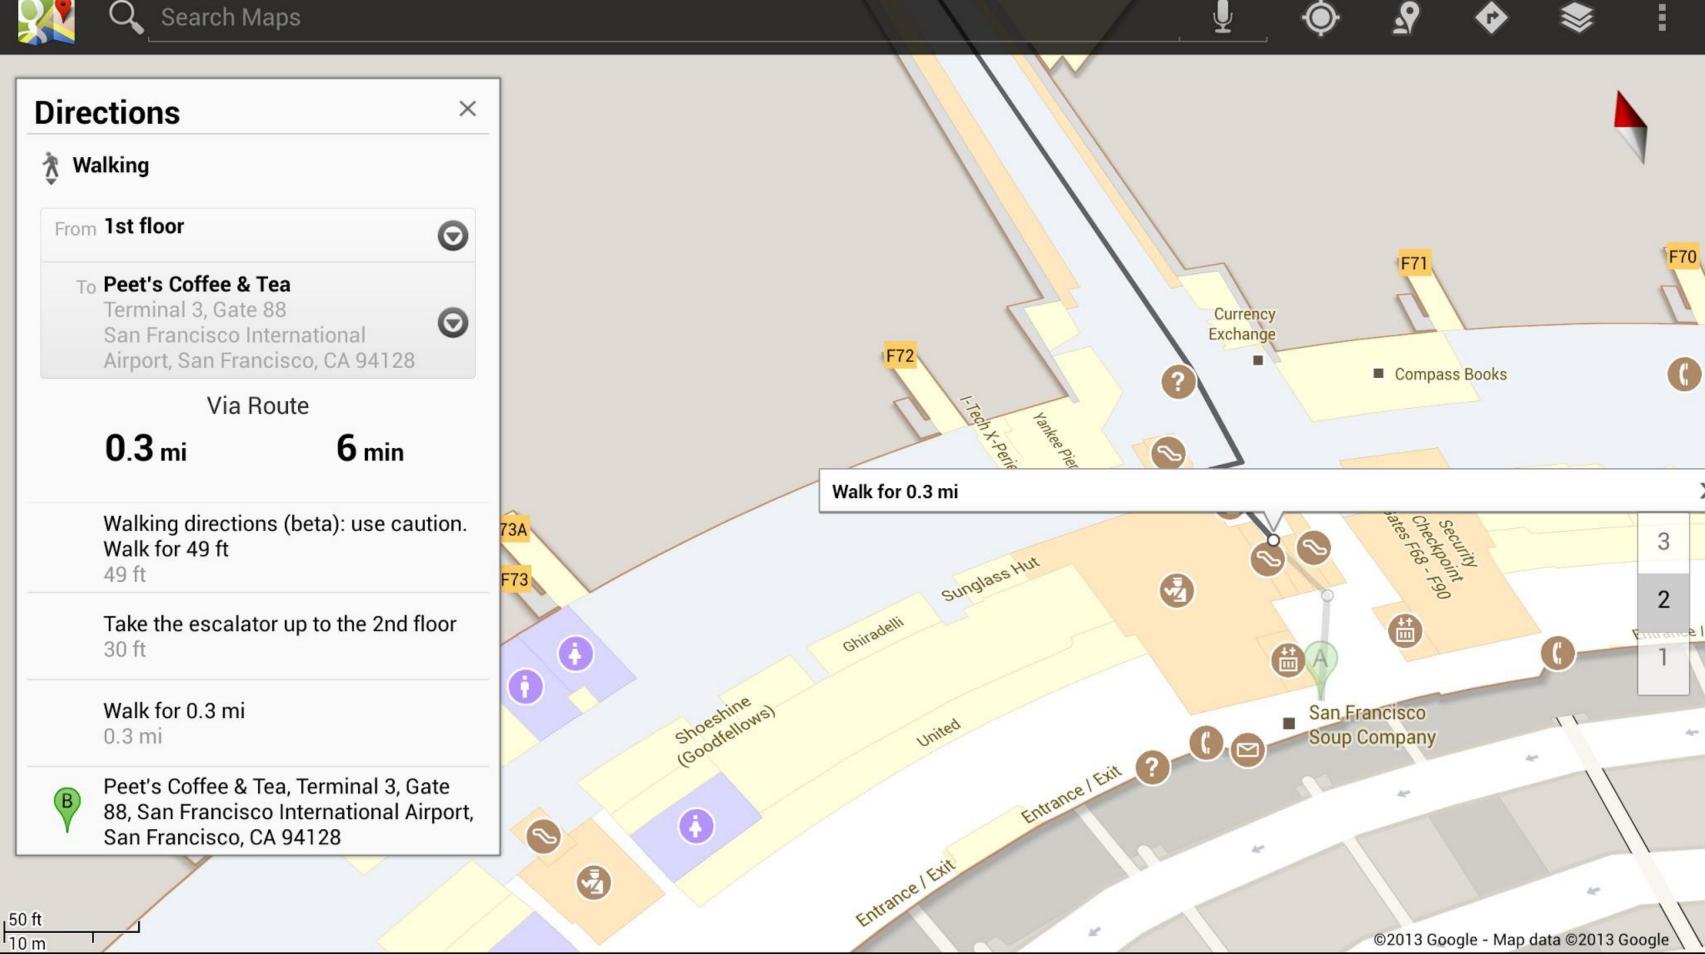

### Where can I grab a coffee before my flight?

How do I help users navigate my store?