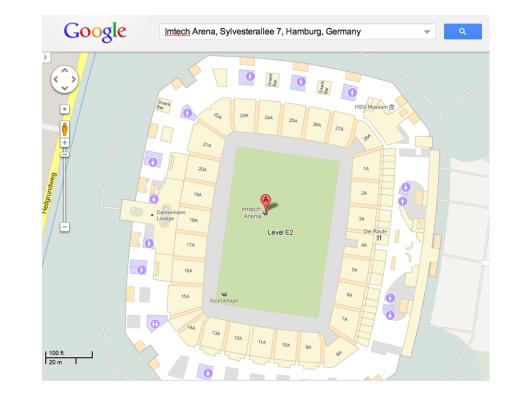

# Where are we?

What's the current state of indoors?

50 ft 20 m

Peet's Coffee & Tea, Terminal 3, Gate 88, San Francisco International Airport, San Francisco, CA 94128 >

©2013 Google - Map data ©2013 Google