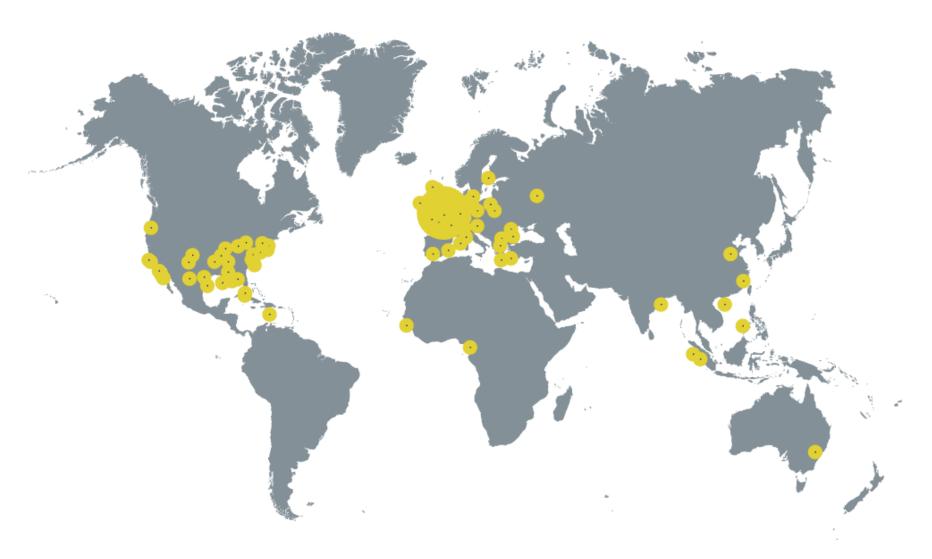

### **Exponential-e Commercial Snapshot**

- Exponential-e is a privately owned British company.
- Founded in 2002, It is financially robust, fast growing and the cornerstones of its business success are founded on innovation, agility, dynamism and customer service excellence.
- Exponential-e is a leading, trusted provider of Ethernet, private Cloud and ICT services - all seamlessly integrated into its state of the art VPLS enabled high capacity network.
- Exponential-e offers a globally unique Cloud-Network solution for Enterprise customers. Its Cloud solutions are built on the customers' LAN, on the clean side of the firewall . . . this negates issues of privacy and data security.
- Business growth has been delivered through innovation & technology firsts.
- It wholly owns its super-fast 100 GigE Layer 2 VPLS UK wide Network.
- Delivers multiple services down 1 pipe Multi-tenancy.
- Has been awarded five ISO accreditations as well as the Cloud Security Alliance STAR.
- Trusted by 1,700 customers, boasts 96% customer reference-ability.

#### International Network Reach

Peace-of-mind-as-a-Service

ISO 9001 Quality Management

ISO 27001 Information Security Management ISO/IEC 20000-1 Information Technology Service Management

CSA STAR Cloud Security 1SO 22301 Business Continuity Management