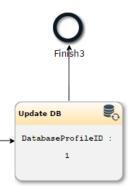

olicy                            |            | - 1            |
|                                                          |            |                |
|                                                          |            |                |
|                                                          |            |                |
| Help                                                     |            |                |
|                                                          |            | . 1            |
| >Track an Order<br>>Return an ltem                       |            |                |
| > Contact Us                                             |            |                |
|                                                          |            |                |









UnassignRegAgent

# Use Case Dynamic Teaming

| ← → C 🗋 135.9.90.8/ce/webrtc/index.php#                                                         | -  |
|-------------------------------------------------------------------------------------------------|----|
|                                                                                                 | =  |
| 👯 Apps 🧰 SpeedDial 🧰 Alpha 🚞 Performance 🔛 Zr-Lab 🔛 Dev 🦳 DVIT 🔛 SV 🔛 Demo Labs 🚞 SM-CP Dev Lab | >> |





Page not found  $\bigcirc$ 

We are sorry but the page you are looking for does not exist. You could retourn to the homepage or search using the search box below









# Use Case Personal Assistant







if (gamemap < 12) void G\_DoCompleted (void skytexture = R\_TextureNuroForName ("SKY1"); if (gamemap < 21) skytexture =