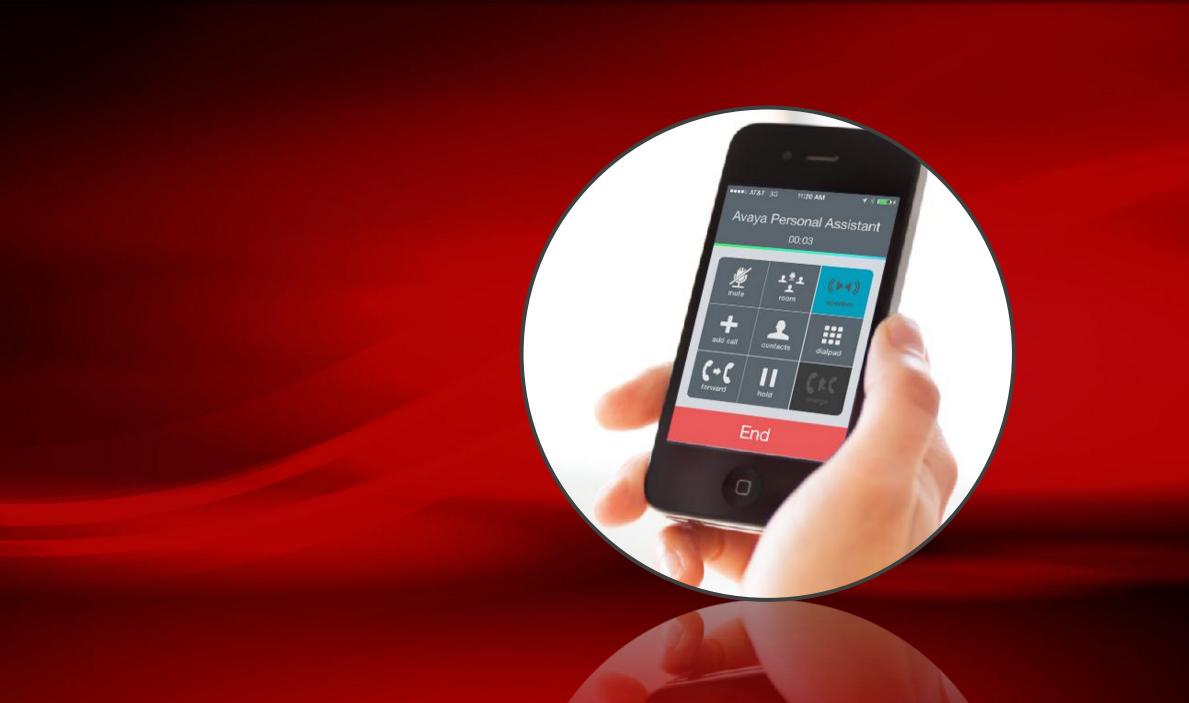

# Use Case Personal Assistant

if (gamemap < 12) void G\_DoCompleted (void skytexture = R\_TextureNuroForName ("SKY1"); if (gamemap < 21) skytexture = A\_TextureNumForName (\*SKY2\*), gameaction = ga nothing FOR (I=0 : I<MAXPEAYERS : I++) levelstarttic = dametic: // for time calculation if (playeringameli G PlayerFinishi evel (i if (winenamestate == GS | EVE| I wipegamestate = -1// force a wip AM Stop OPU damestate = GS\_LEVEL Gamemode == commercial for (i=0 : i<MAXPLAYERS : i++ switchloamemap if (playeringamelii) && playershill playerstate == PST\_DEAD case 8: playerslil.playerstate = PST\_REBORN; gameaction = ga\_victory memset (playerstil frags () szepf(playerstil frags) for (i=0"SKMAXPLAYERS : i++) P\_SetupLevel (gameepisode, gamemap, 0, gameskill) Splayers[i].didsecret = true displayplayer = consoleplayer // view the duy you are i starttime = | GetTime () meaction = da nothing CheckHean gamemap == 8) // clear cmd building stuff && (gemeniade = commercial) 1 housex = mousey = D musebuttons () sizenfl nset liovbuttons. (). sizeoffiovbut td 🕻