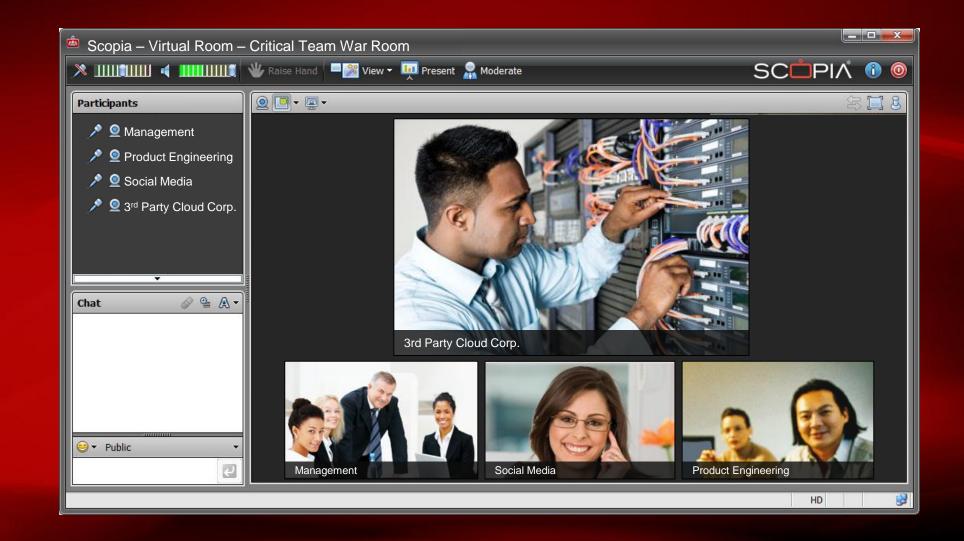

# Use Case Dynamic Teaming

| ← → C 🗋 135.9.90.8/ce/webrtc/index.php#                                                         | -  |
|-------------------------------------------------------------------------------------------------|----|
|                                                                                                 | =  |
| 👯 Apps 🧰 SpeedDial 🧰 Alpha 🚞 Performance 🔛 Zr-Lab 🔛 Dev 🦳 DVIT 🔛 SV 🔛 Demo Labs 🚞 SM-CP Dev Lab | >> |