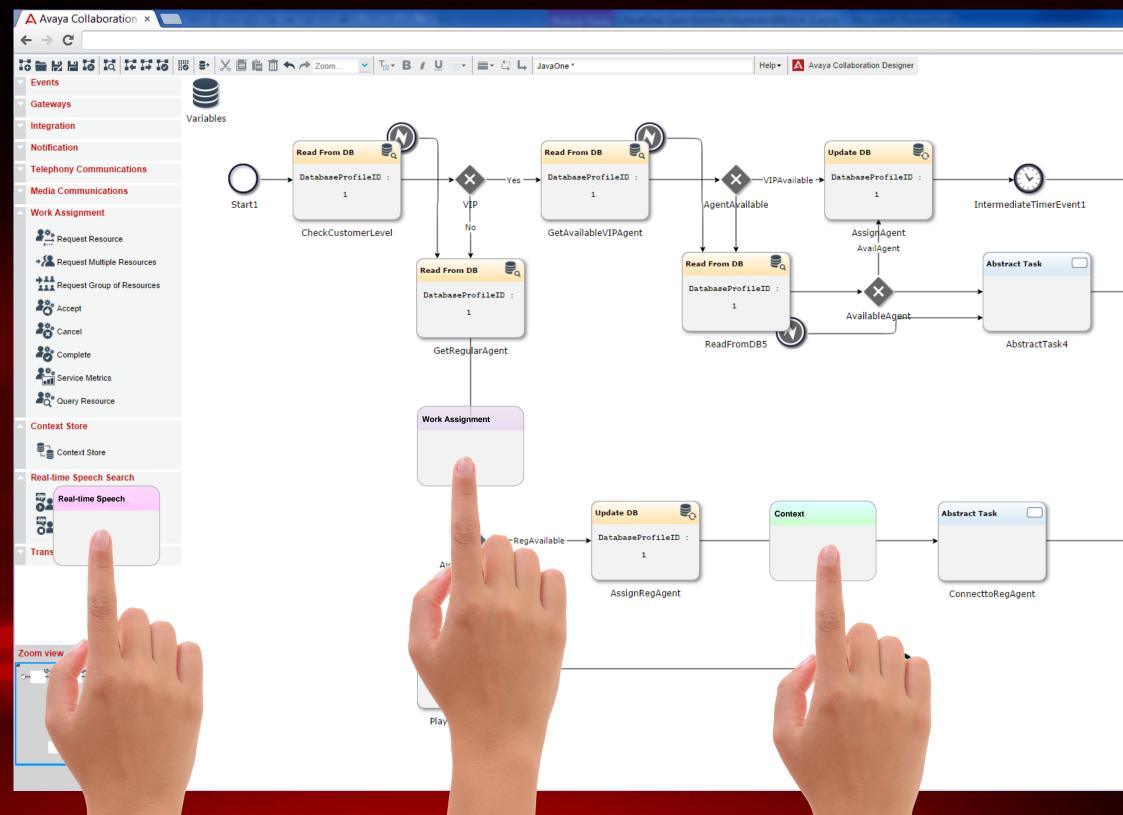

# Use Case Dynamic Teaming

| ← → C 🗋 135.9.90.8/ce/webrtc/index.php#                                                         | -  |
|-------------------------------------------------------------------------------------------------|----|
|                                                                                                 | =  |
| 👯 Apps 🧰 SpeedDial 🧰 Alpha 🚞 Performance 🔛 Zr-Lab 🔛 Dev 🦳 DVIT 🔛 SV 🔛 Demo Labs 🚞 SM-CP Dev Lab | >> |

UnassignRegAgent