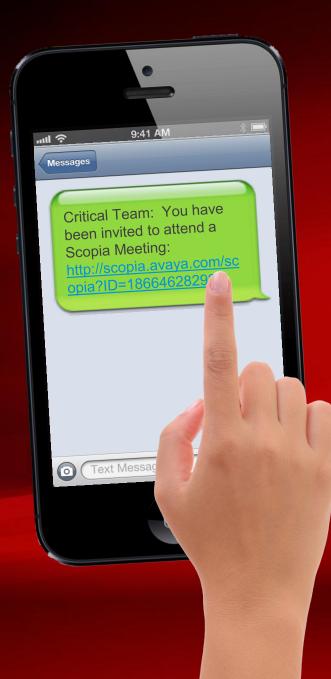

# Communication-Enable Your Apps in a Snap!

Gary E. Barnett SVP & GM, Collaboration

October 1, 2014

| 7  |                                  | •                               |                     | ⊘ ∦ 68% ■         |   |
|----|----------------------------------|---------------------------------|---------------------|-------------------|---|
|    | AT&T 4G                          | 1:28 P                          | M                   | ~ ~               | - |
| Me | eeting wi<br>ptember 2           | t <b>h the cu</b><br>3, 2014 a  | at 1:28 P           | r<br>M            |   |
|    |                                  | 1 (866)                         | 462-829             | 92                |   |
|    |                                  | ncel                            |                     | Call              |   |
|    | Gary,<br>I have set<br>Please ca | up a call<br>III me at <u>1</u> | with the<br>-866-46 | custon<br>2-8292. |   |
|    | Derek                            |                                 | Û                   |                   |   |
|    |                                  |                                 | 0                   |                   |   |
|    |                                  |                                 |                     |                   |   |