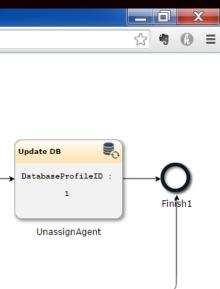

Policy                            |            | - 1            |
|                                                          |            |                |
|                                                          |            |                |
|                                                          |            |                |
| Help                                                     |            |                |
|                                                          |            | . 1            |
| >Track an Order<br>>Return an ltem                       |            |                |
| > Contact Us                                             |            |                |
|                                                          |            |                |









UnassignRegAgent

# Use Case Dynamic Teaming

| ← → C 🗋 135.9.90.8/ce/webrtc/index.php#                                                         | -  |
|-------------------------------------------------------------------------------------------------|----|
|                                                                                                 | =  |
| 👯 Apps 🧰 SpeedDial 🧰 Alpha 🚞 Performance 🔛 Zr-Lab 🔛 Dev 🦳 DVIT 🔛 SV 🔛 Demo Labs 🚞 SM-CP Dev Lab | >> |





Page not found  $\bigcirc$ 

We are sorry but the page you are looking for does not exist. You could retourn to the homepage or search using the search box below









# Use Case Personal Assistant







if (gamemap < 12) void G\_DoCompleted (void skytexture = R\_TextureNuroForName ("SKY1"); if (gamemap < 21) skytexture