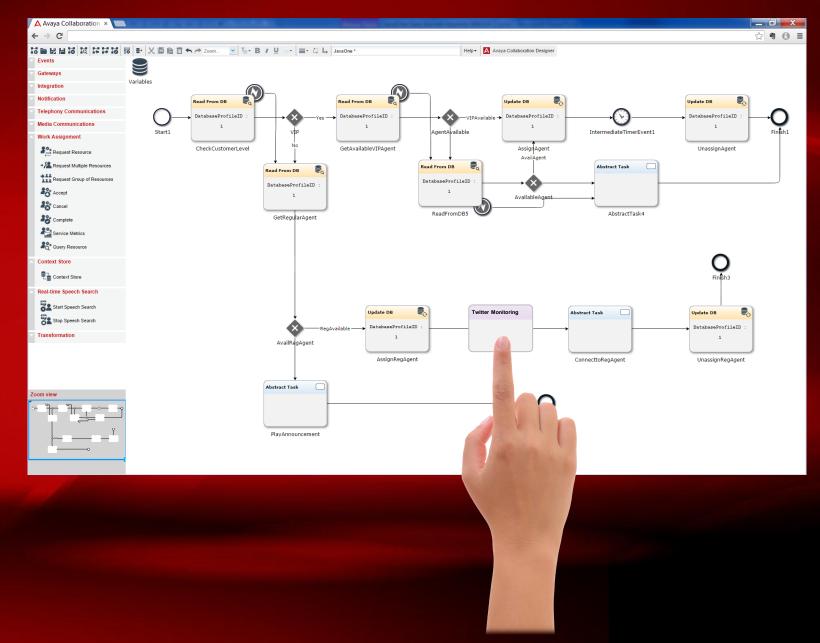

# Use Case Dynamic Teaming

| ← → C 🗋 135.9.90.8/ce/webrtc/index.php#                                                         | -  |
|-------------------------------------------------------------------------------------------------|----|
|                                                                                                 | =  |
| 👯 Apps 🧰 SpeedDial 🧰 Alpha 🚞 Performance 🔛 Zr-Lab 🔛 Dev 🦳 DVIT 🔛 SV 🔛 Demo Labs 🚞 SM-CP Dev Lab | >> |

UnassignRegAgent