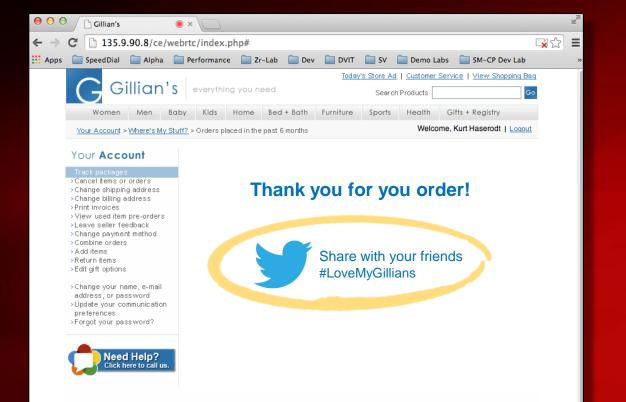

# Use Case Customer Journey

New York, NY 50050

Norment Method:

Visa | Last 5 digits: 05682

United States

Shipping Speed: Two-Day Shipping

>Update your communication

Need Help?

Click here to call us.

>Forgot your password?

preferences

New York, NY 50050

United States

| Gillian's Stores              | Gillian's Services                  | Company Info                 | Help                  |
|-------------------------------|-------------------------------------|------------------------------|-----------------------|
| > Find a Store<br>> Weekly Ad | >Wedding Registry<br>>Baby Registry | >About Gillian's<br>>Careers | > Track a<br>> Return |
| See All                       | > Portrait Studio                   | > A ffiliates                | > Contact             |