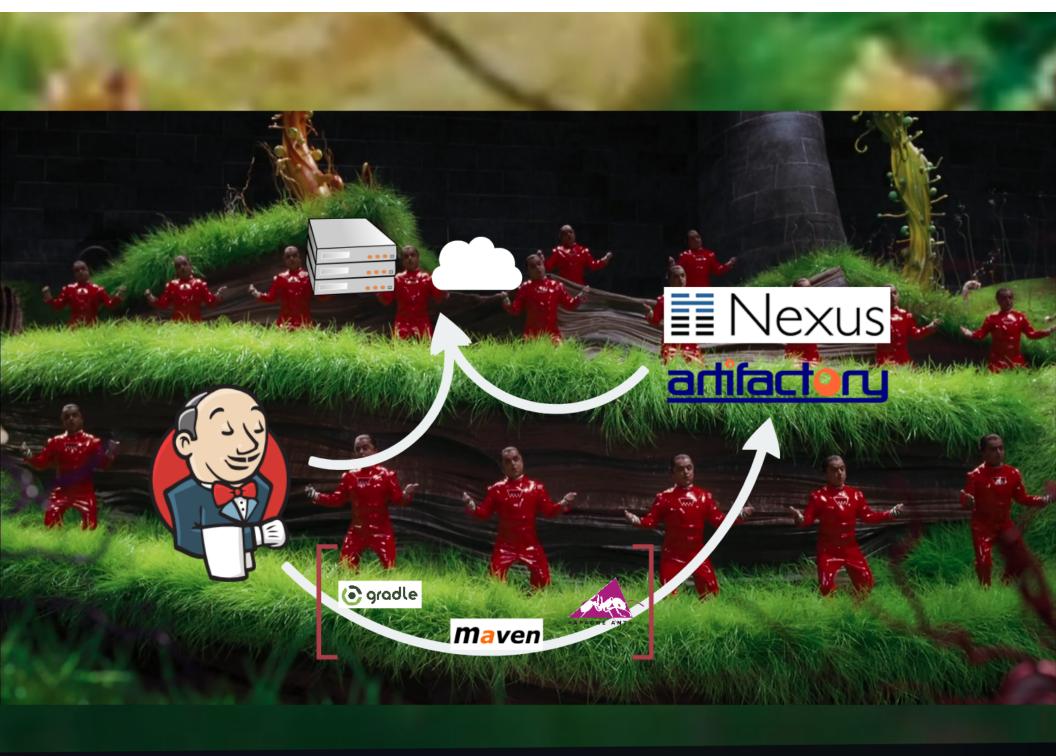

Bruno Souza bruno@javaman.com.br @brjavaman



Edson Yanaga edson@yanaga.com.br @yanaga

#### Charlie and the Deploy Factory

**Open Source Tools for Java Deployment** 

Animated version online: http://prezi.com/smbkiylihy7l/the-deploy-factory/

\*\*\* Attention! \*\*\*
Sorry, our file was too big to upload to J1 site.
This is a short version.
Please see the full slides:

http://jav.mn/deployfactory





# Artifacts





### Environments

### INVENTING ROOM





## Automation











#### team focused, for longer

#### easier experiments and innovation

#### "fail fast, fail often"

#### consistent productivity

#### no surprises, less risk!



Bruno Souza bruno@javaman.com.br @brjavaman



Edson Yanaga edson@yanaga.com.br @yanaga



\*\*\* Attention! \*\*\*

Sorry, our file was too big to upload to J1 site. This is a short version. Please see the full slides:

http://jav.mn/deployfactory