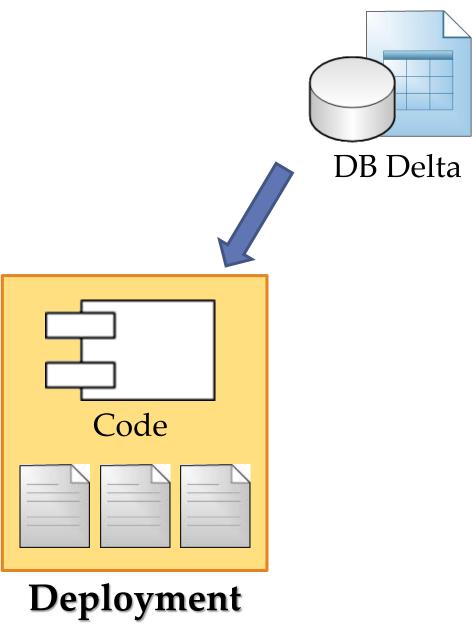

## What gets deployed?

Deployment Package

Deployment Script

Deployment Package

Configuration

Maybe it could change one day

**≠ Environments** 

## **Environment Detection**

Auto-Configuration

DB Delta

The Fear DDL

| Name  | Balance |
|-------|---------|
| Homer | 163     |
| Marge | 214     |
| Bart  | 9       |
| Lisa  | 25      |

| Name  | Balance |
|-------|---------|
| Homer | 0       |
| Marge | 0       |
| Bart  | 0       |
| Lisa  | 0       |

| Name  |
|-------|
| Homer |
| Marge |
| Bart  |
| Lisa  |

DML

**DDL** 

Deployment Package

flywaydb.org