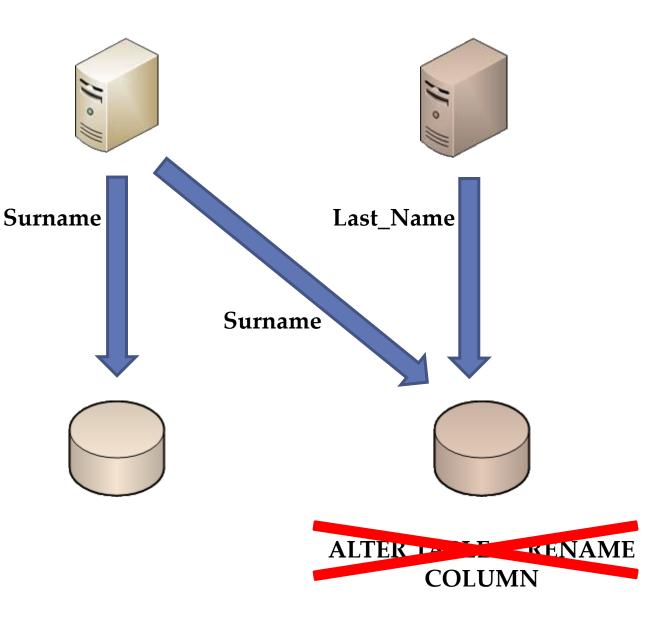

#### **Zero Downtime**

| FirstName | Surname |
|-----------|---------|
| Homer     | Simpson |
| Roger     | Rabbit  |
| Lucky     | Luke    |
|           |         |

ALTER TABLE ...
ADD COLUMN Last\_Name
CREATE TRIGGER ...
UPDATE ... SET Last\_Name =
Surname

DROP TRIGGER ...
ALTER TABLE ...
DROP COLUMN
Surname

DROP TRIGGER ...
ALTER TABLE ...
DROP COLUMN Surname

ast\_Name

mpson

abbit

App
App Server
Language
Libraries
OS Kernel

App Server

Language