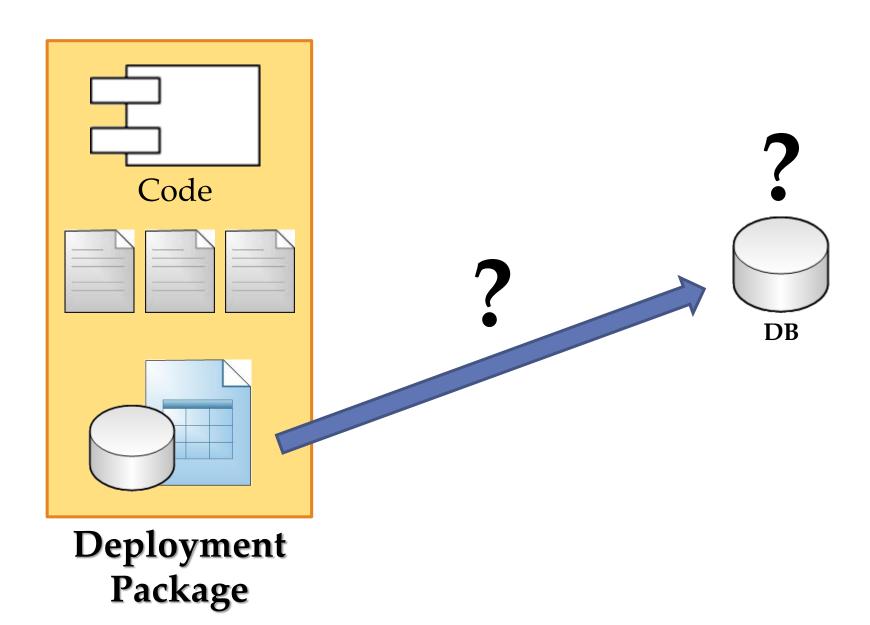

## What gets deployed?

Deployment Package

Deployment Script

Deployment Package

Configuration

Maybe it could change one day

**≠ Environments** 