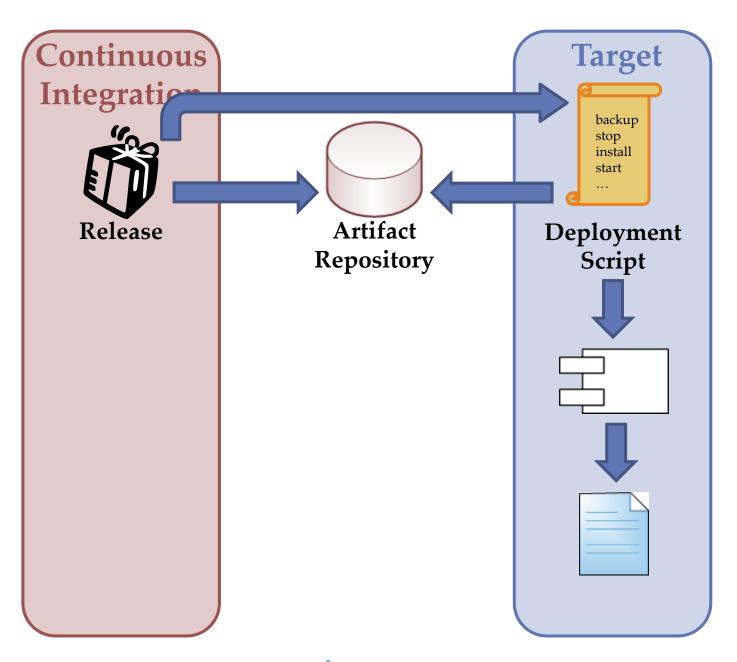

## What gets deployed?

Deployment Package

Deployment Script

Deployment Package

Configuration

Maybe it could change one day

**≠ Environments** 