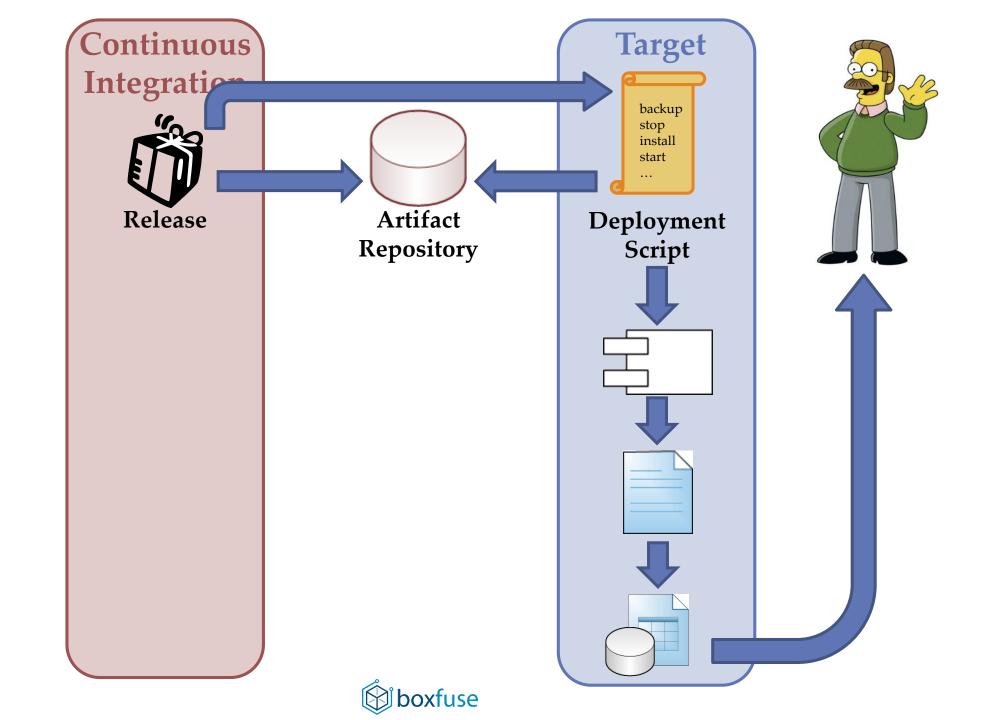

# Build

# Version Control

do

NOT

deploy

SNAPSHOTS!

## What gets deployed?

Deployment Package

Deployment Script

Deployment Package

Configuration

Maybe it could change one day

**≠ Environments** 