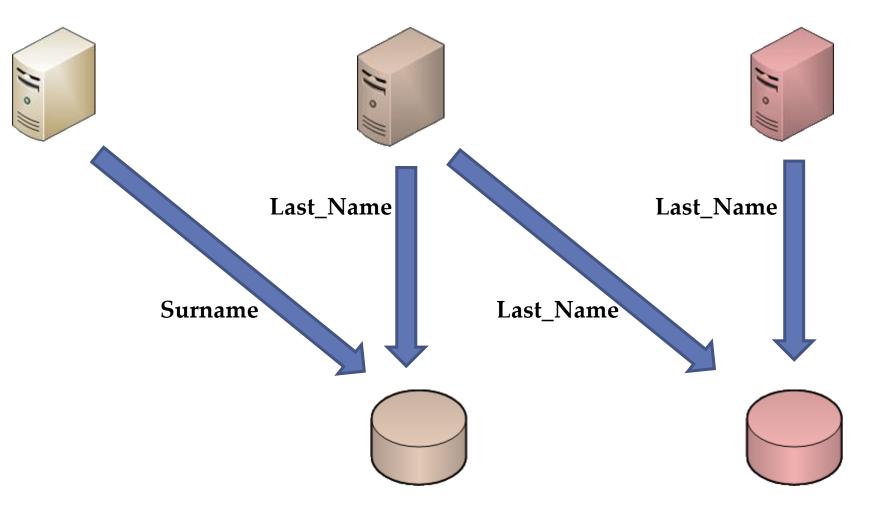

#### **Zero Downtime**

| FirstName | Surname |
|-----------|---------|
| Homer     | Simpson |
| Roger     | Rabbit  |
| Lucky     | Luke    |
|           |         |

ALTER TABLE ...
ADD COLUMN Last\_Name
CREATE TRIGGER ...
UPDATE ... SET Last\_Name =
Surname

DROP TRIGGER ...
ALTER TABLE ...
DROP COLUMN
Surname

DROP TRIGGER ...
ALTER TABLE ...
DROP COLUMN Surname

ast\_Name

mpson

abbit

App
App Server
Language
Libraries
OS Kernel

App Server

Language