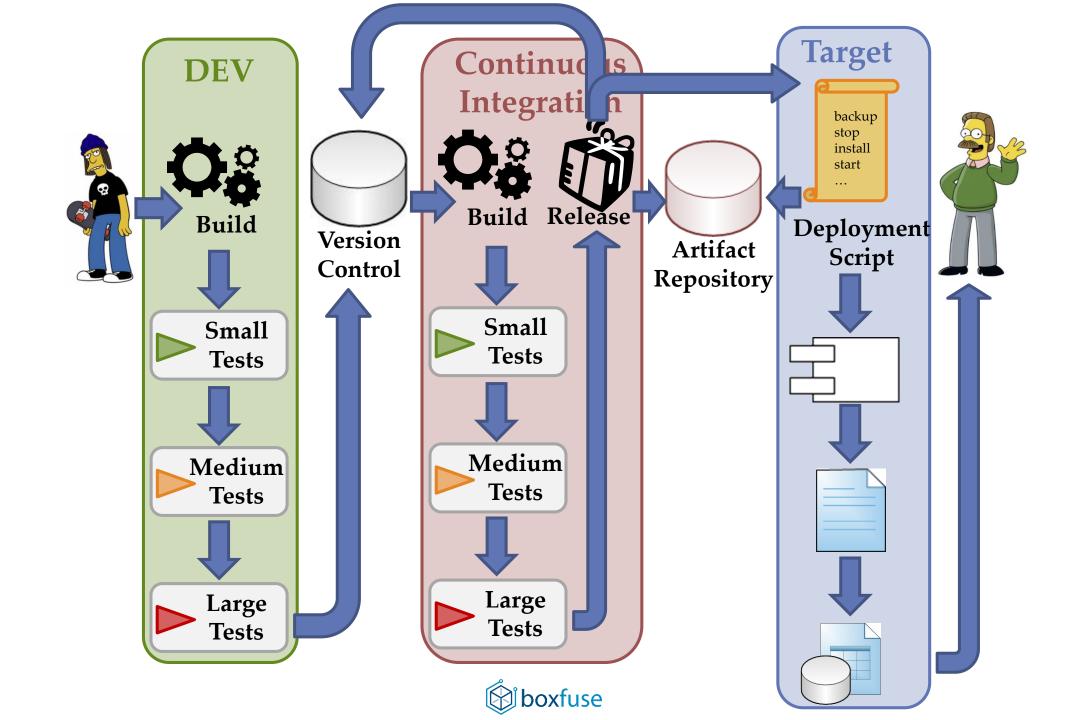

# Build

# Version Control

do

NOT

deploy

SNAPSHOTS!

## What gets deployed?

Deployment Package

Deployment Script

Deployment Package

Configuration

Maybe it could change one day

**≠ Environments** 