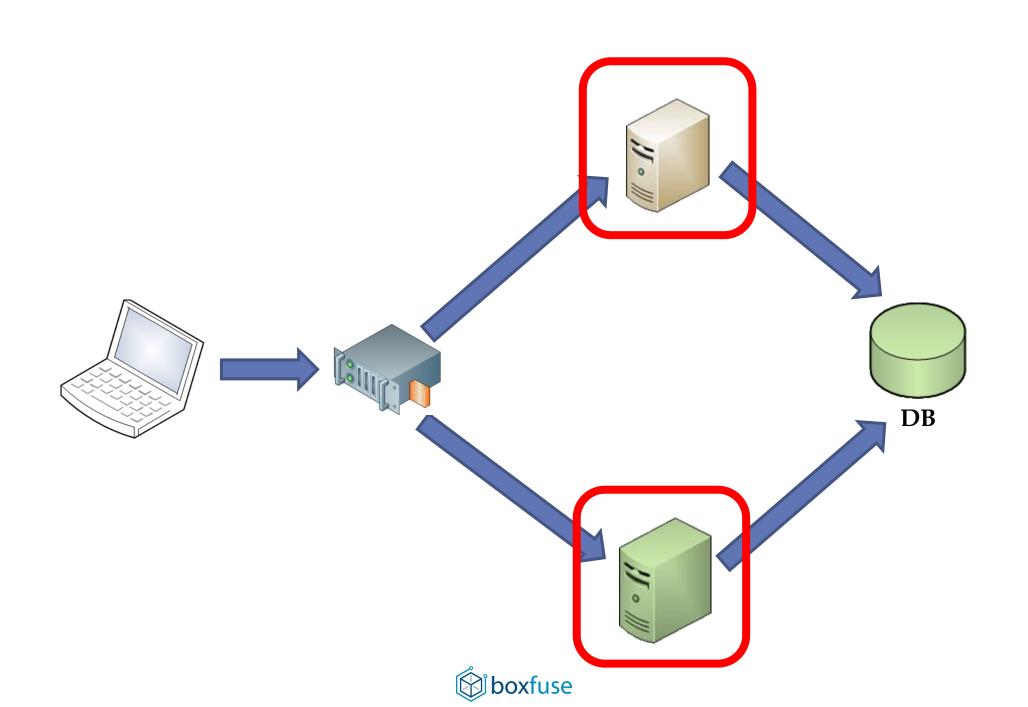

## What gets deployed?

Deployment Package

Deployment Script

Deployment Package

Configuration

Maybe it could change one day

**≠ Environments** 