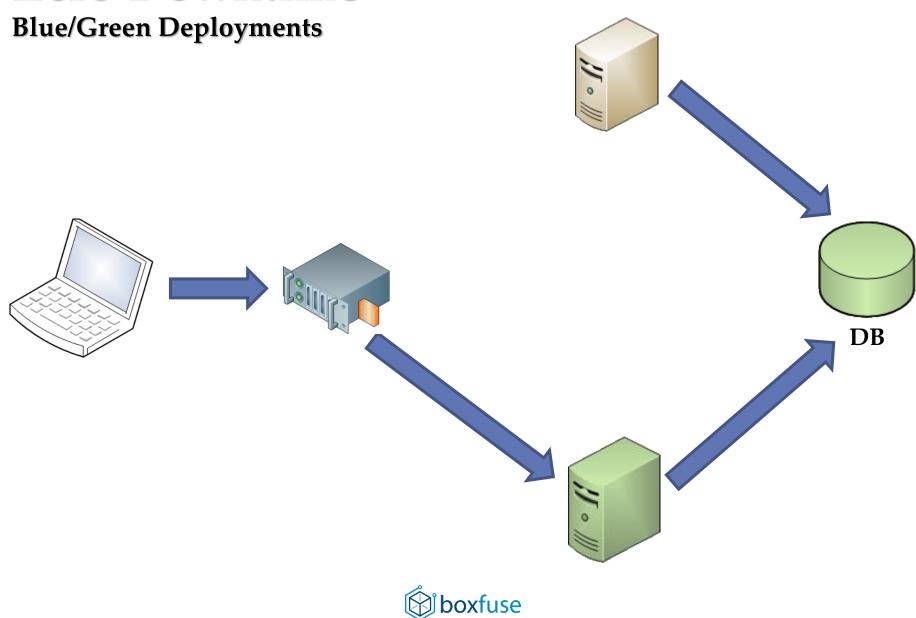

#### **Zero Downtime**

| FirstName | Surname |
|-----------|---------|
| Homer     | Simpson |
| Roger     | Rabbit  |
| Lucky     | Luke    |
|           |         |

ALTER TABLE ...
ADD COLUMN Last\_Name
CREATE TRIGGER ...
UPDATE ... SET Last\_Name =
Surname