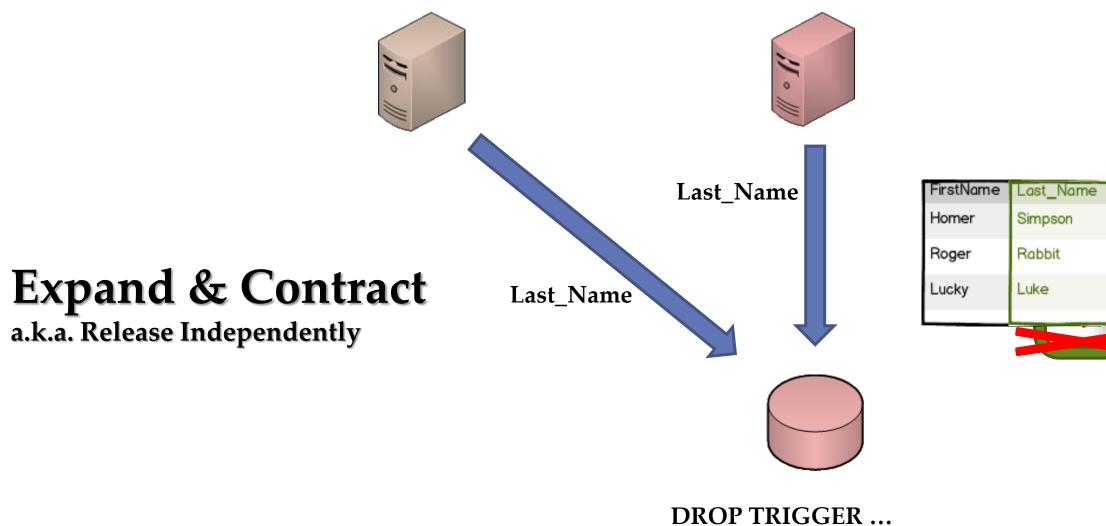

#### **Zero Downtime**

| FirstName | Surname |
|-----------|---------|
| Homer     | Simpson |
| Roger     | Rabbit  |
| Lucky     | Luke    |
|           |         |

ALTER TABLE ...
ADD COLUMN Last\_Name
CREATE TRIGGER ...
UPDATE ... SET Last\_Name =
Surname

DROP TRIGGER ...
ALTER TABLE ...
DROP COLUMN
Surname

DROP TRIGGER ...
ALTER TABLE ...
DROP COLUMN Surname

ast\_Name

mpson

abbit

App
App Server
Language
Libraries
OS Kernel

App Server

Language