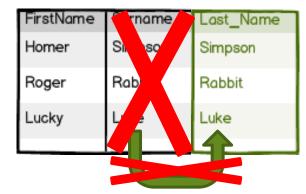

#### **Zero Downtime**

| FirstName | Surname |
|-----------|---------|
| Homer     | Simpson |
| Roger     | Rabbit  |
| Lucky     | Luke    |
|           |         |

ALTER TABLE ...
ADD COLUMN Last\_Name
CREATE TRIGGER ...
UPDATE ... SET Last\_Name =
Surname

DROP TRIGGER ...
ALTER TABLE ...
DROP COLUMN
Surname

DROP TRIGGER ...
ALTER TABLE ...
DROP COLUMN Surname

ast\_Name

mpson

abbit

App
App Server
Language
Libraries
OS Kernel

App Server

Language