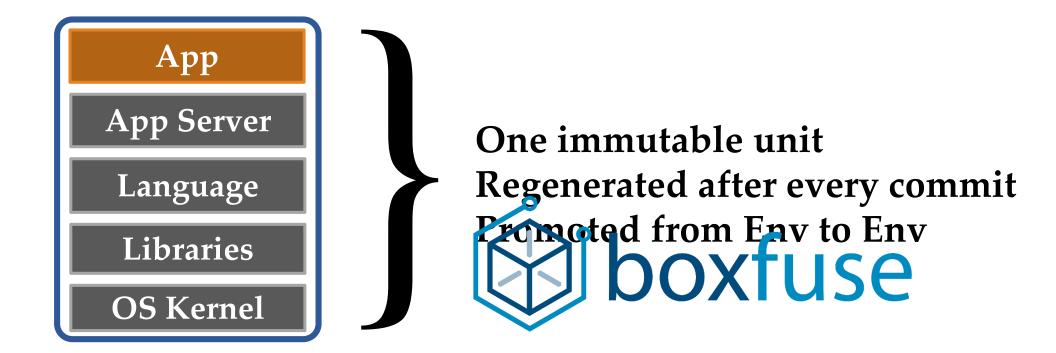

DROP TRIGGER ...
ALTER TABLE ...
DROP COLUMN
Surname

DROP TRIGGER ...
ALTER TABLE ...
DROP COLUMN Surname

ast\_Name

mpson

abbit

App
App Server
Language
Libraries
OS Kernel

App Server

Language

Libraries

OS Kernel

One immutable unit Regenerated after every commit Promoted from Env to Env

???

App
App Server
Language
Libraries
OS Kernel

One immutable unit Regenerated after every commit Promoted from Env to Env

#### **Immutable Infrastructure**