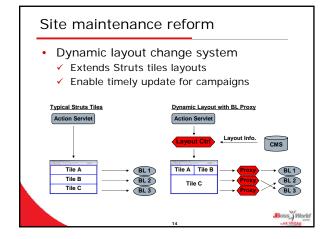

#### Reducing TCO ✓ Adopting OpenStandia™

Total effectiveness

- Improving and expanding services
  - ✓ Dynamic layouts and CMS
- · Increasing access, leads more profit
  - ✓ Ensured order processes over 15 million page view per day
- No major trouble in system infrastructure