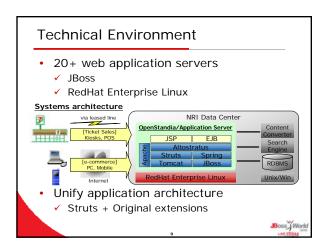

#### Technical challenges

- No <query-timeout> in 3.2.x
  - ✓ With OracleRAC, incomplete failover happens
  - ✓ No packet transfer during long running queries cause no failure detection
  - "Senju" helps failure alert
- · Imperfect features in full test search
  - ✓ Fault tolerance and recovery
  - ✓ Flow control for semi-batch processes
  - → Original middleware supports these functions