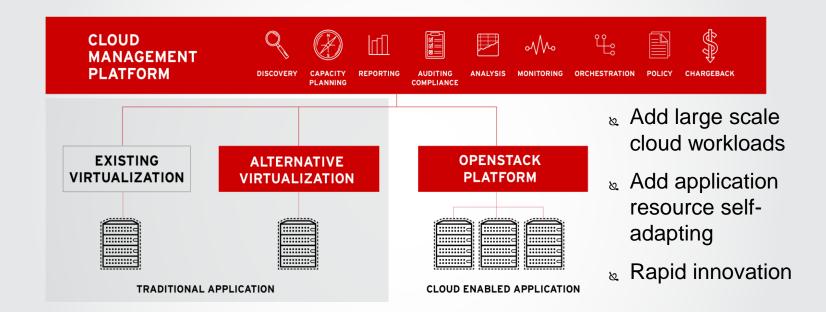

### **OPENSTACK**

## **CLOUD ENABLED APPLICATIONS / WORKLOADS**

OpenStack

### **PRIVATE CLOUD**

Traditional & Cloud Enabled Applications