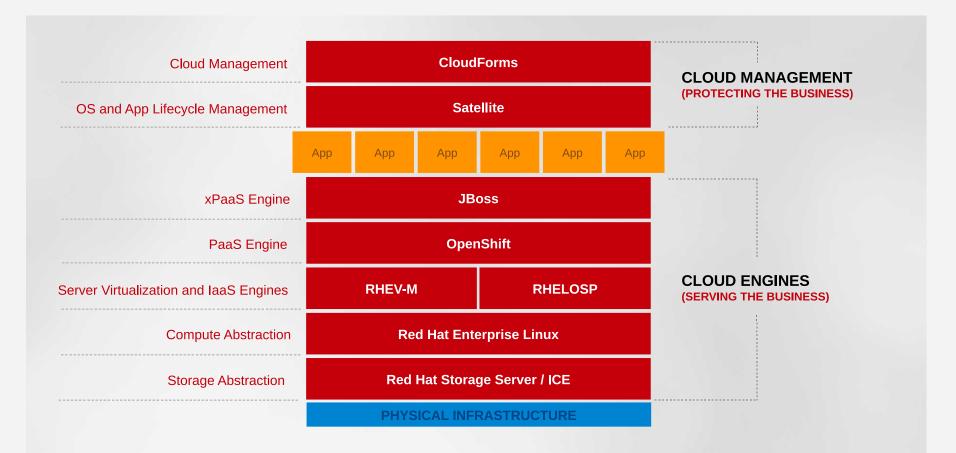

### **RED HAT CLOUD INFRASTRUCTURE**

Cloud Management – Alternative Virtualization – OpenStack

### **RED HAT CLOUD INFRASTRUCTURE**

Cloud Management – Alternative Virtualization – OpenStack

**RED HAT OPEN HYBRID CLOUD** 