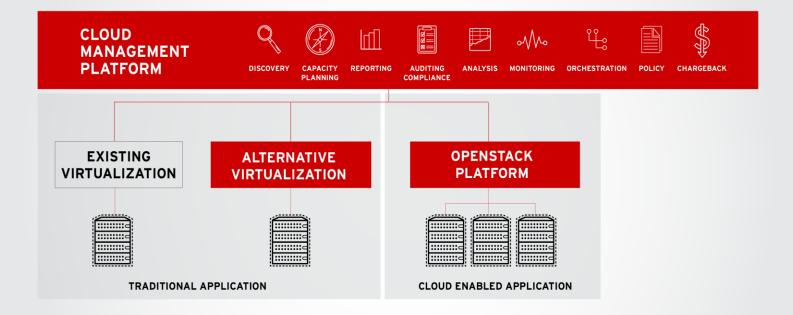

### **OPENSTACK**

## **CLOUD ENABLED APPLICATIONS / WORKLOADS**

OpenStack

### **PRIVATE CLOUD**

Traditional & Cloud Enabled Applications