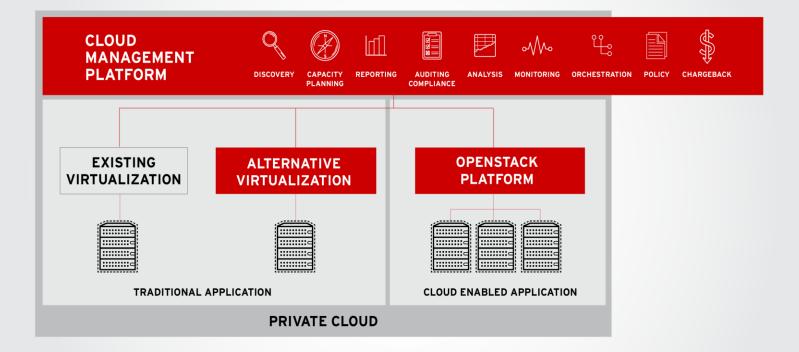

### **CLOUD MANAGEMENT PLATFORM**

**Transformation to Private Cloud** 

### ADDITIONAL VIRTUALIZATION CAPACITY

### **TRADITIONAL APPLICATIONS / WORKLOADS**

Heterogeneous Virtual Platforms