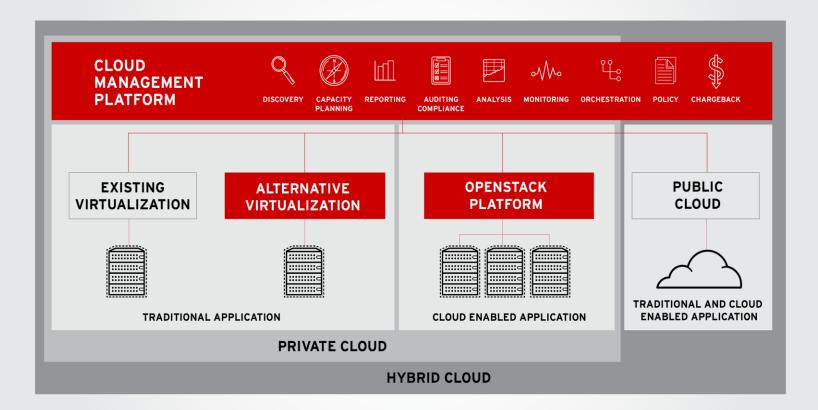

ZATION CAPACITY



### **TRADITIONAL APPLICATIONS / WORKLOADS**

Heterogeneous Virtual Platforms



### OPEN, FLEXIBLE ARCHITECTURES ESSENTIAL FOR SUCCESS



#### **TRADITIONAL WORKLOADS**

Typically resides on a single, large VM
 Cannot tolerate any downtime
 Need \$\$ enterprise virtualization tools
 Application scales up, not out

#### **CLOUD WORKLOADS**

- Workload resides on multiple VMs
  Tolerates VM failure
- & Fault tolerance often built into workload
  - ℵ Application scales out, not up

### **OPENSTACK**



## **CLOUD ENABLED APPLICATIONS / WORKLOADS**

OpenStack



### **PRIVATE CLOUD**

Traditional & Cloud Enabled Applications



### PUBLIC CLOUD CAPACITY



#### **TRADITIONAL & CLOUD ENABLED APPLICATIONS**

Public Cloud



### **HYBRID CLOUD**

Private Cloud + Public Cloud



### **RED HAT CLOUD INFRASTRUCTURE**

Cloud Management – Alternative Virtualization – OpenStack



### **RED HAT CLOUD INFRASTRUCTURE**

Cloud Management – Alternative Virtualization – OpenStack





**RED HAT OPEN HYBRID CLOUD** 





### **PILOT LIGHT PATTERN**

Minimal Expense for Disaster Recovery Protection



#### **ON-PREMISES**

**PUBLIC CLOUD** 

## FULL PRODUCTION MINFUL PRODUCTION INFRAGERUATION AND DATA STREET STREET

# 谢谢 Thanks!