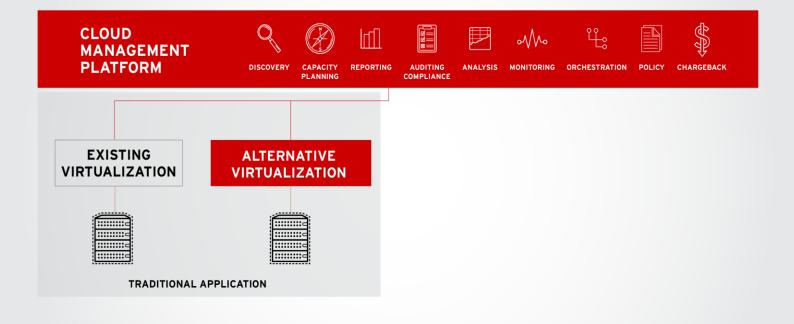

### **CLOUD MANAGEMENT PLATFORM**

**Transformation to Private Cloud** 

### **TRADITIONAL APPLICATIONS / WORKLOADS**

Heterogeneous Virtual Platforms