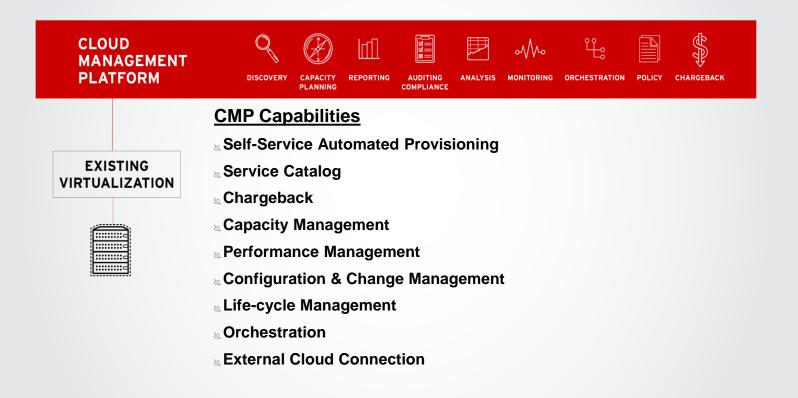

## Red Hat - Open Hybrid Cloud

### **Kingsley Wood** Director Cloud Solutions, Asia Pacific *kwood@redhat.com*



## MY BACKGROUND...

Vigor (Startup) - Rational – IBM Designing, Building InstallShield – Macrovision – Flexera Deployment, Licensing, Protecting Amazon Web Services Cloud : Mega Scaling, Accessible Anywhere Red Hat



# OPEN HYBRID CLOUD





**RED HAT OPEN HYBRID CLOUD** 



# FOUR FOOTPRINTS

- 1. BARE METAL Legacy, Specialized
- 2. VIRTUALIZATION RHEV, VMware
- 3. PRIVATE CLOUD OpenStack

4. PUBLIC CLOUD AWS, Google, Azure



### **RED HAT'S EVOLUTIONARY PATH TO CLOUD**



### **CLOUD MANAGEMENT PLATFORM**

**Transformation to Private Cloud** 



### ADDITIONAL VIRTUALIZATION CAPACITY



### **TRADITIONAL APPLICATIONS / WORKLOADS**

Heterogeneous Virtual Platforms



### OPEN, FLEXIBLE ARCHITECTURES ESSENTIAL FOR SUCCESS



#### **TRADITIONAL WORKLOADS**

Typically resides on a single, large VM
 Cannot tolerate any downtime
 Need \$\$ enterprise virtualization tools
 Application scales up, not out

#### **CLOUD WORKLOADS**

- Workload resides on multiple VMs
  Tolerates VM failure
- & Fault tolerance often built into workload
  - ℵ Application scales out, not up

### **OPENSTACK**



## **CLOUD ENABLED APPLICATIONS / WORKLOADS**

OpenStack



### **PRIVATE CLOUD**

Traditional & Cloud Enabled Applications



### PUBLIC CLOUD CAPACITY



#### **TRADITIONAL & CLOUD ENABLED APPLICATIONS**

Public Cloud



### **HYBRID CLOUD**

Priva