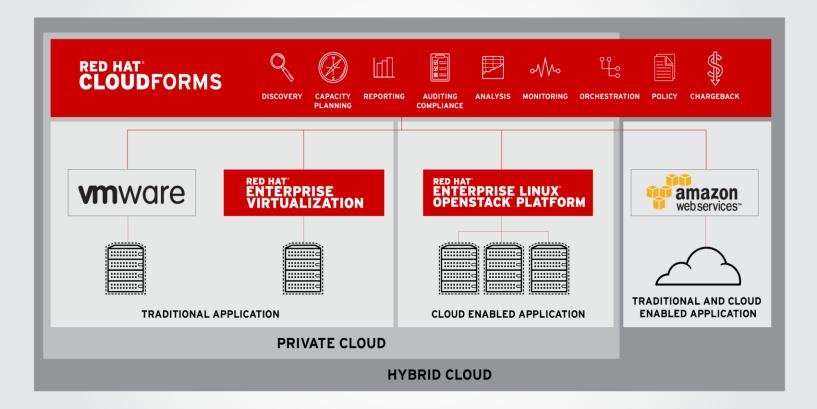

### **CLOUD MANAGEMENT PLATFORM**

**Transformation to Private Cloud** 

### ADDITIONAL VIRTUALIZATION CAPACITY

### **TRADITIONAL APPLICATIONS / WORKLOADS**

Heterogeneous Virtual Platforms

### OPEN, FLEXIBLE ARCHITECTURES ESSENTIAL FOR SUCCESS

#### **TRADITIONAL WORKLOADS**

Typically resides on a single, large VM
 Cannot tolerate any downtime
 Need \$\$ enterprise virtualization tools
 Application scales up, not out

#### **CLOUD WORKLOADS**

- Workload resides on multiple VMs
  Tolerates VM failure
- & Fault tolerance often built into workload
  - ℵ Application scales out, not up

### **OPENSTACK**

## **CLOUD ENABLED APPLICATIONS / WORKLOADS**

OpenStack

### **PRIVATE CLOUD**

Traditional & Cloud Enabled Applications

### PUBLIC CLOUD CAPACITY

#### **TRADITIONAL & CLOUD ENABLED APPLICATIONS**

Public Cloud

### **HYBRID CLOUD**

Private Cloud + Public Cloud