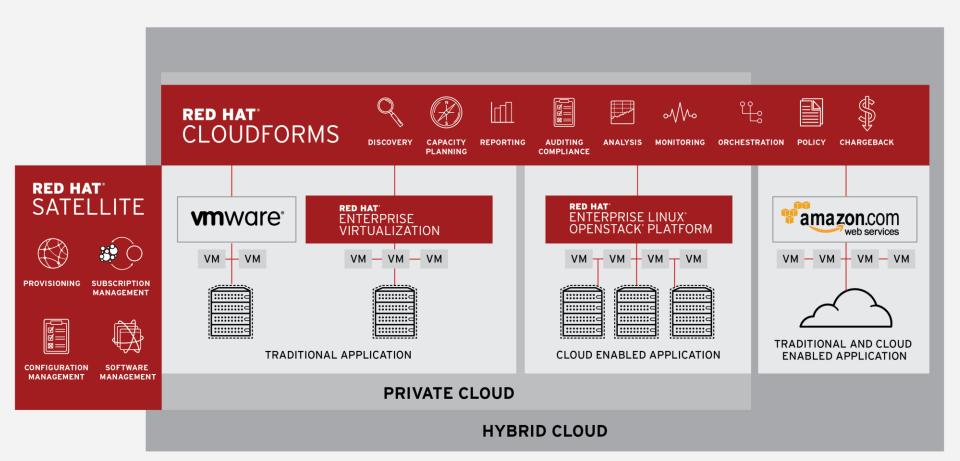

### **RED HAT CLOUD INFRASTRUCTURE**

Cloud Management – Alternative Virtualization – OpenStack

### **RED HAT CLOUD INFRASTRUCTURE**

Cloud Management – Alternative Virtualization – OpenStack

**RED HAT OPEN HYBRID CLOUD** 