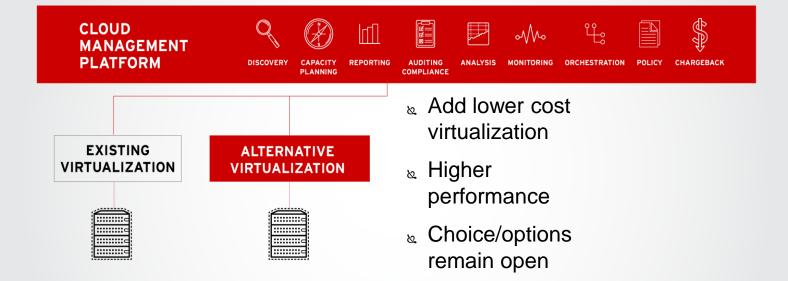

### **CLOUD MANAGEMENT PLATFORM**

**Transformation to Private Cloud** 

### ADDITIONAL VIRTUALIZATION CAPACITY

### **TRADITIONAL APPLICATIONS / WORKLOADS**

Heterogeneous Virtual Platforms