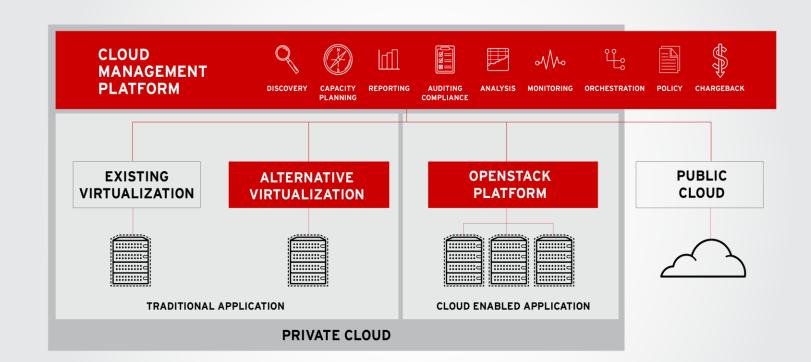

### **PRIVATE CLOUD**

Traditional & Cloud Enabled Applications

### PUBLIC CLOUD CAPACITY