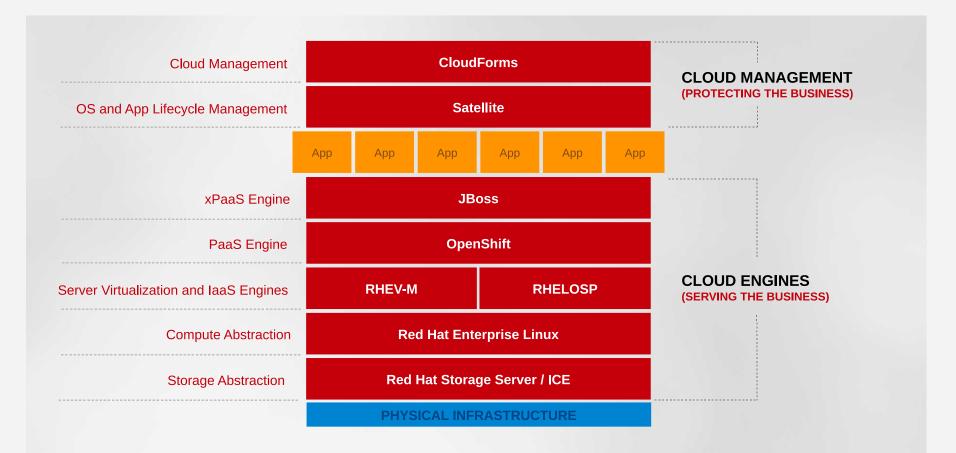

# OPEN HYBRID CLOUD

**RED HAT OPEN HYBRID CLOUD** 

# FOUR FOOTPRINTS

- 1. BARE METAL Legacy, Specialized
- 2. VIRTUALIZATION RHEV, VMware
- 3. PRIVATE CLOUD OpenStack

4. PUBLIC CLOUD AWS, Google, Azure

### **RED HAT'S EVOLUTIONARY PATH TO CLOUD**