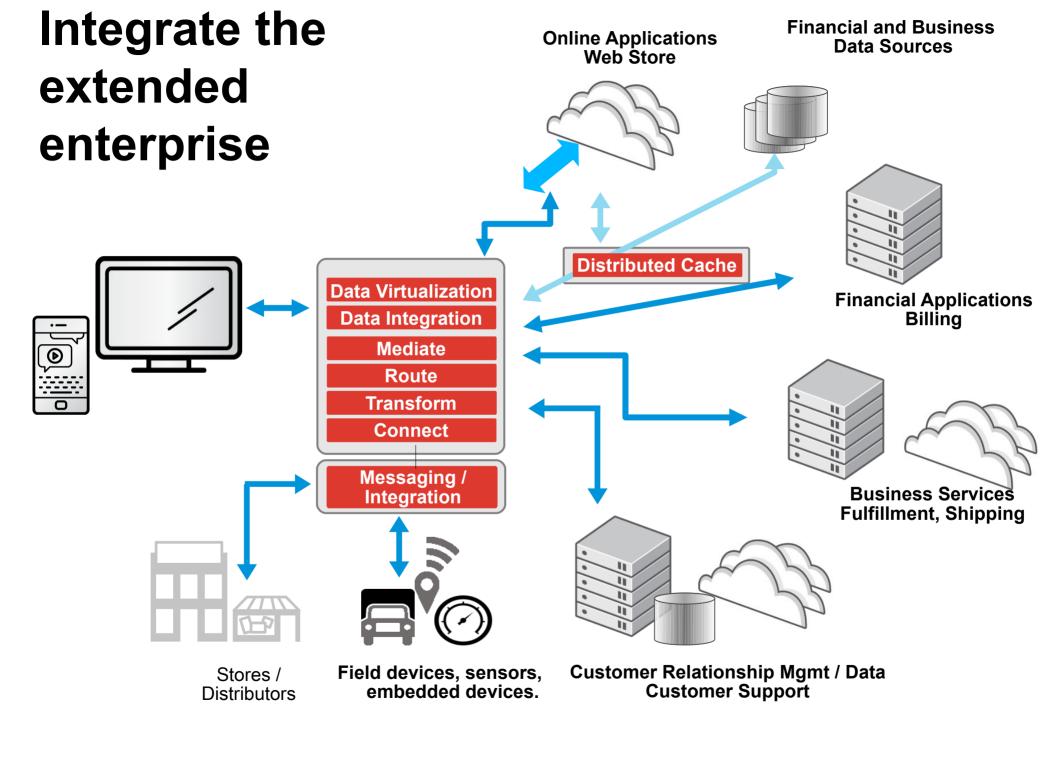

# LoB and Customer Applications

#### **Online Application**

Financial Applications Billing

**Business Services** Fulfillment, Shipping

Customer Relationship Mgmt / Data Customer Support