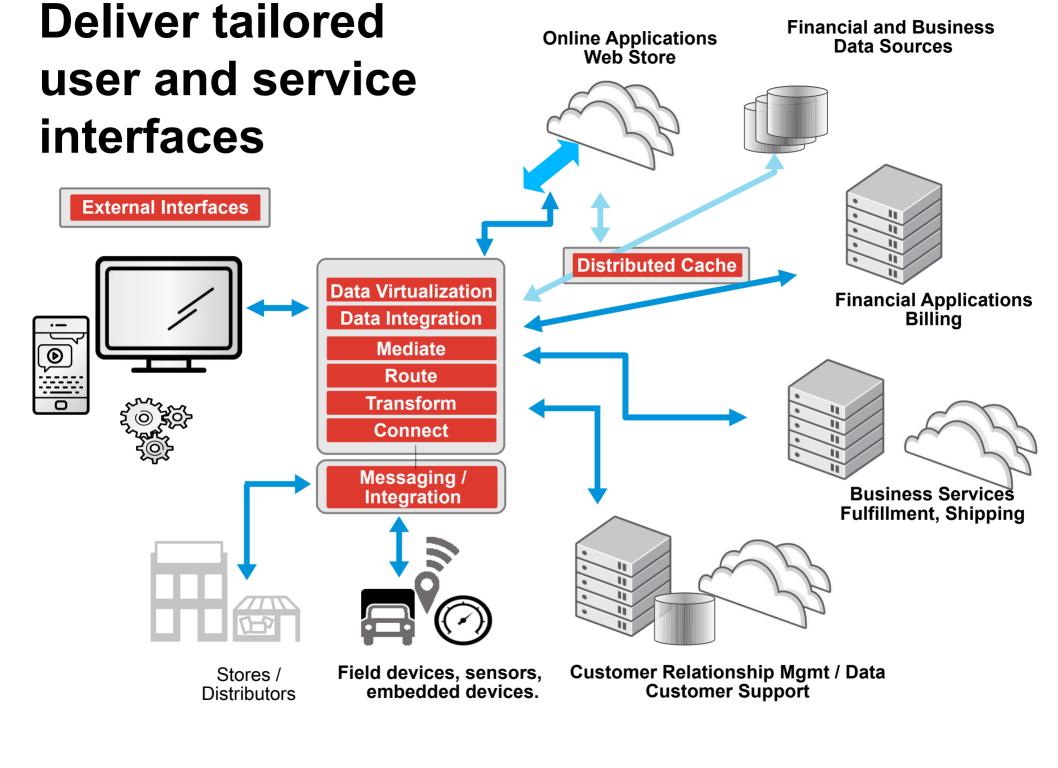

# LoB and Customer Applications

#### **Online Application**

Financial Applications Billing

**Business Services** Fulfillment, Shipping

Customer Relationship Mgmt / Data Customer Support