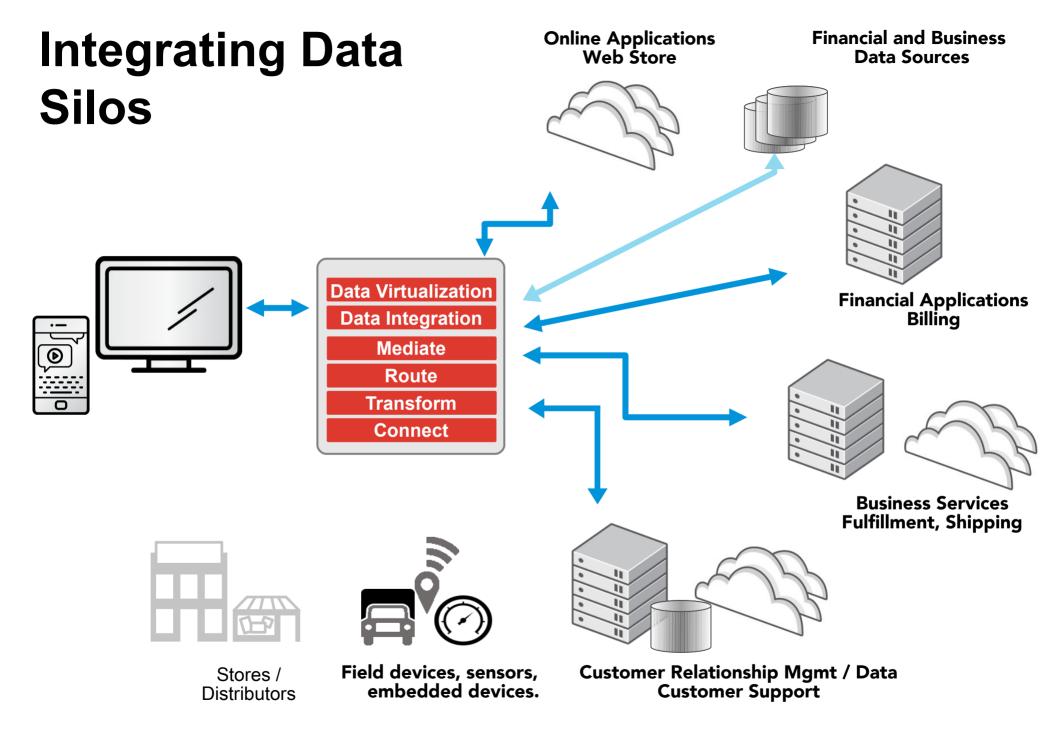

# LoB and Customer Applications

#### **Online Application**

Financial Applications Billing

**Business Services** Fulfillment, Shipping

Customer Relationship Mgmt / Data Customer Support