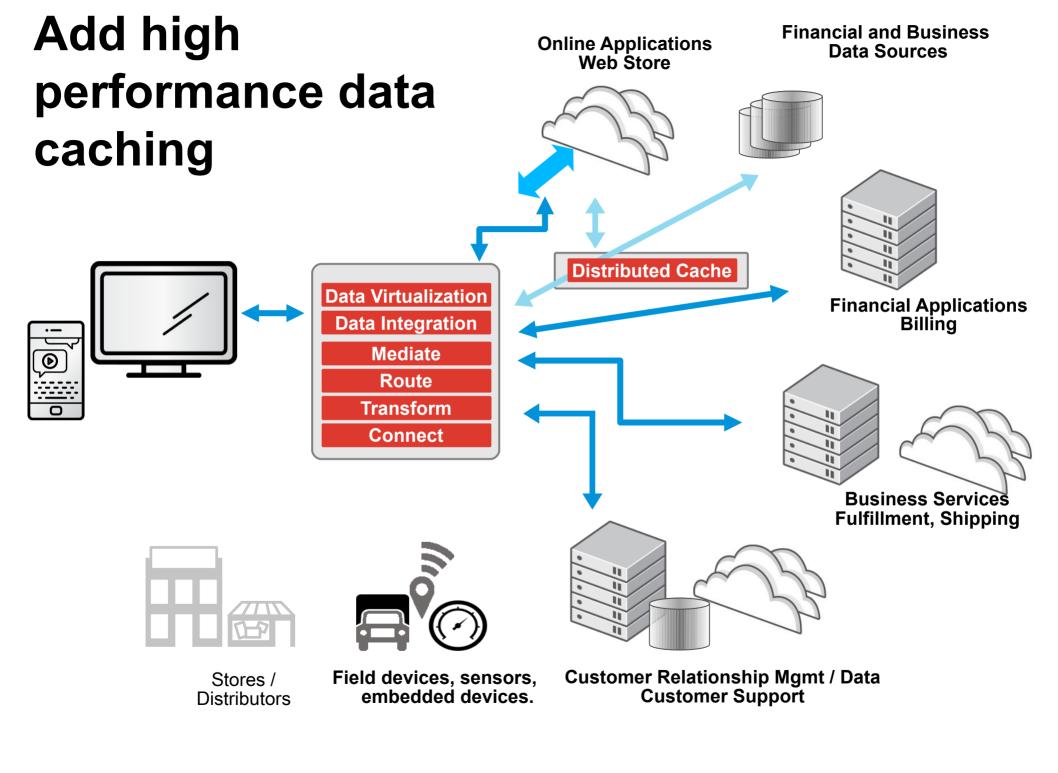

# LoB and Customer Applications

#### **Online Application**

Financial Applications Billing

**Business Services** Fulfillment, Shipping

Customer Relationship Mgmt / Data Customer Support