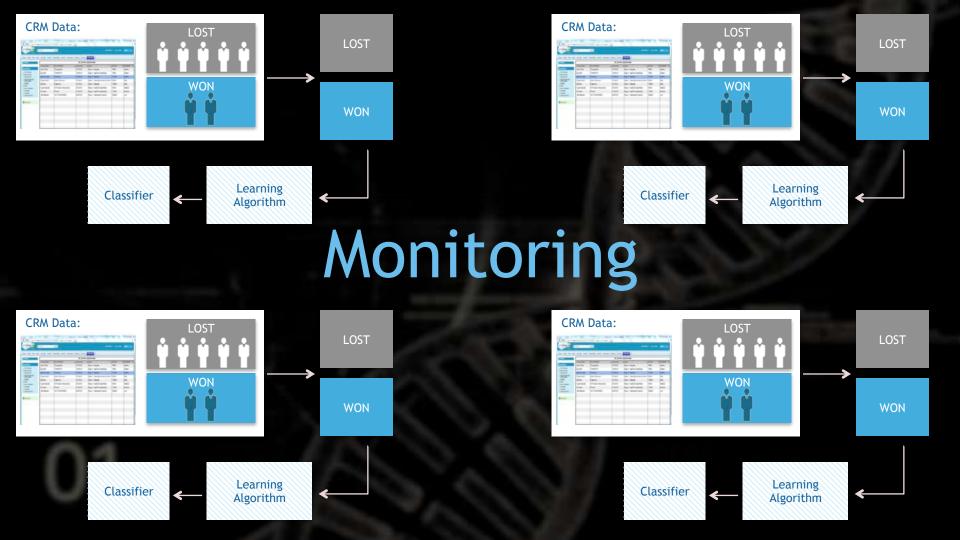

## Learning Phase

Feature Extraction: Feature Generation, Crawling, NLP

#### LOST

#### WON

<0.1,0.08,no,...,> <0.1,0.08,yes,...,>

Classifier

Learning Algorithm