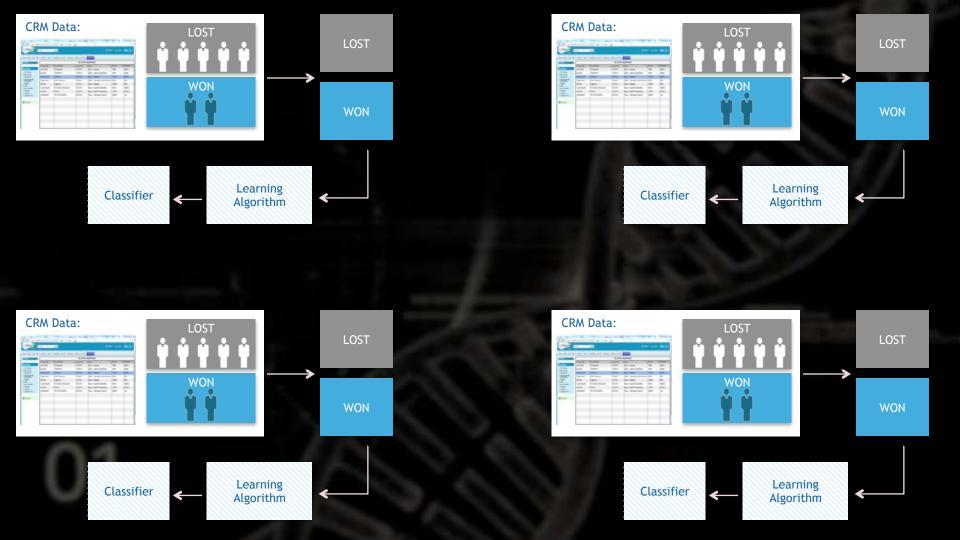

## Learning Phase

Feature Extraction: Feature Generation, Crawling, NLP

#### LOST

#### WON

<0.1,0.08,no,...,> <0.1,0.08,yes,...,>

Classifier

Learning Algorithm