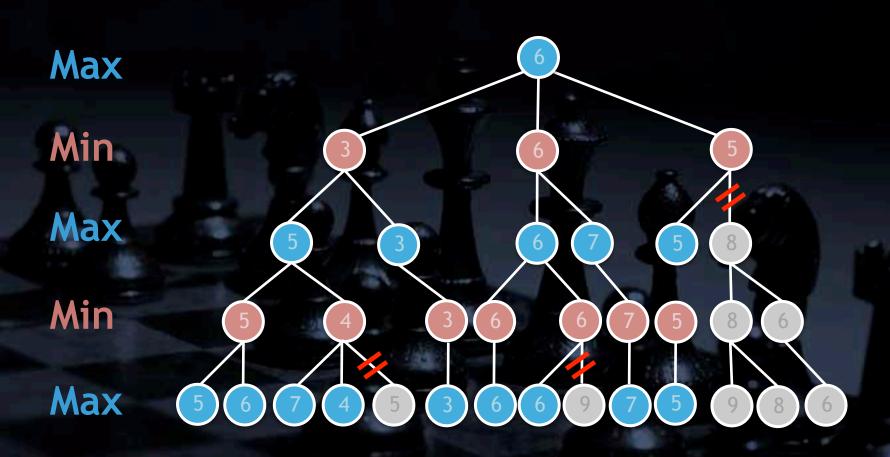

## Reverse Engineering a Process

Why is this A and this is a D?

Hidden variables

What is trivial

I want control