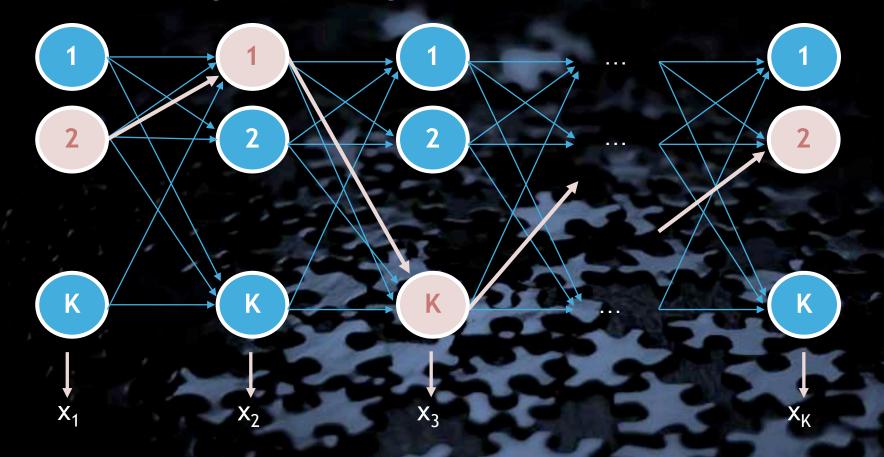

## Learning Phase

Feature Extraction: Feature Generation, Crawling, NLP

## **Prediction Phase**

Feature Extraction: Feature Generation, Crawling, NLP Classifier

Prediction
Conversation Planner