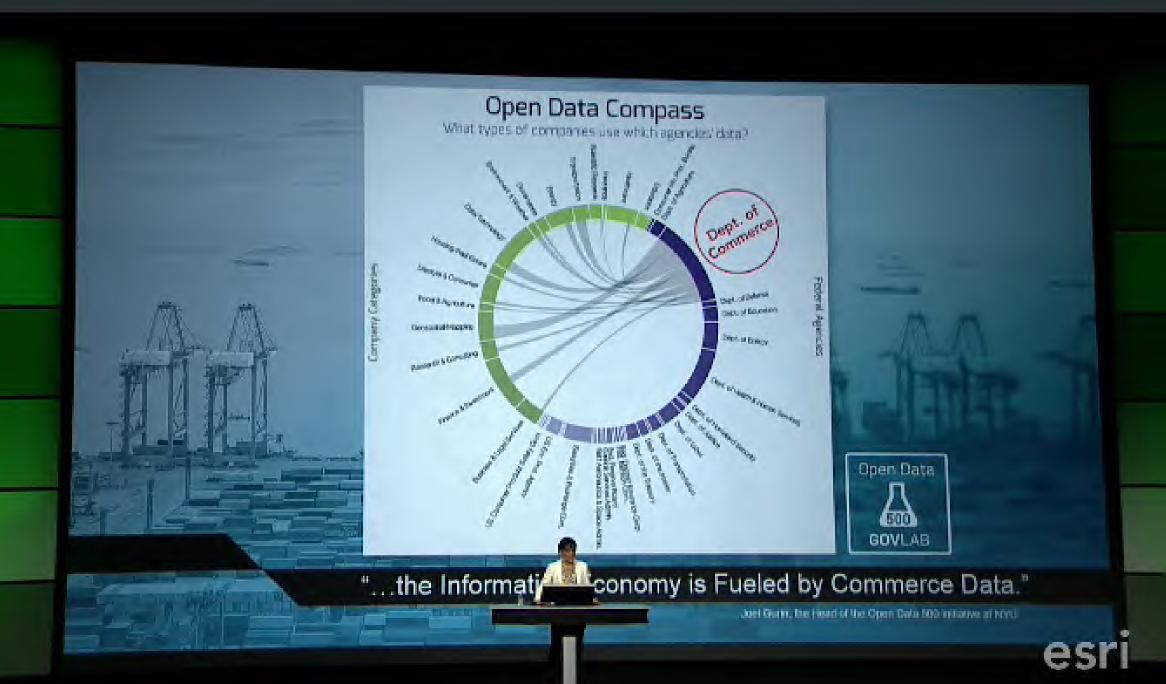

## Open Data Compass

What types of companies use which agencies' data?

"The GovLab is now hosting a series of Open Data Roundtables to bring companies and government data owners together. Specific, actionable feedback from these sessions and others has the potential to improve descriptions, formats, and accessibility of government data."