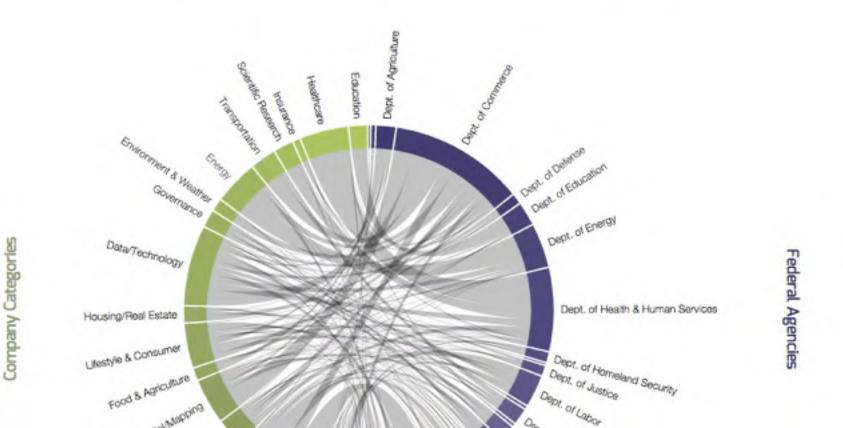

## Open Data Compass

What types of companies use which agencies' data?

"The GovLab is now hosting a series of Open Data Roundtables to bring companies and government data owners together. Specific, actionable feedback from these sessions and others has the potential to improve descriptions, formats, and accessibility of government data."