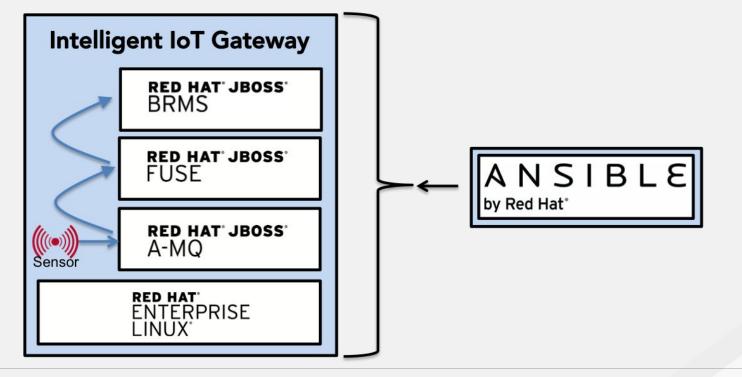

#### Intelligent IoT Gateway

#### Transforming device data into actionable information