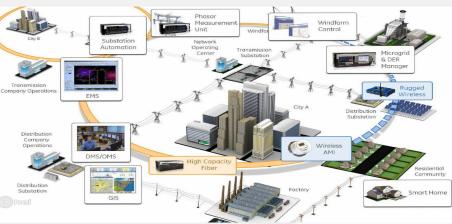

# Enterprise IoT

Smart pumps can further improve safety by standardizing the dosing units and calculating the rate in these dosing units, as well as mL/hr, eliminating the risk of calculation error.