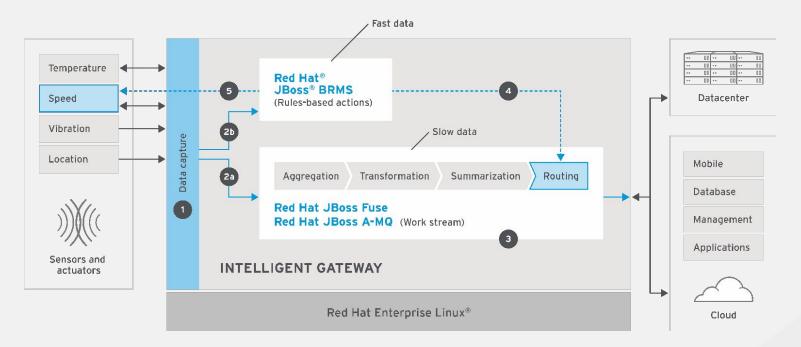

#### Intelligent IoT Gateway

#### Transforming device data into actionable information