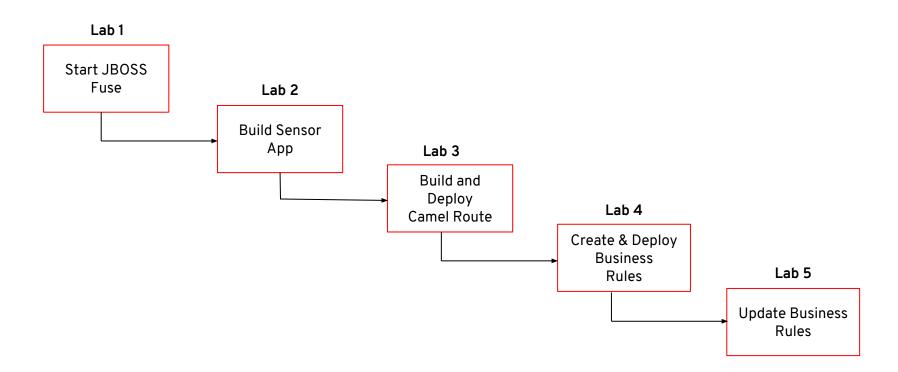

### **Building Edge to Cloud IoT Solutions**

Featuring Intelligent IoT Gateway

Patrick Steiner Ishu Verma

May 3, 2017



#redhat #rhsummit

# Enterprise IoT





Smart pumps can further improve safety by standardizing the dosing units and calculating the rate in these dosing units, as well as mL/hr, eliminating the risk of calculation error.





#### Intelligent IoT Gateway

#### Transforming device data into actionable information





# Lab Walkthrough



#redhat #rhsummit







#### Lab Workflow



#### Resources



#### **Additional Resources**

- Lab Exercises
  - This lab: <u>https://github.com/PatrickSteiner/IoT\_Summit\_Lab</u>
  - Building Sensors: <u>https://github.com/PatrickSteiner/IoT\_Sensor\_Labs</u>
- End-to-End IoT Demo Setup
  - <u>https://github.com/PatrickSteiner/IoT\_Demo\_AllInOne</u>
- IoT Intelligent Gateway Demo Setup
  - Docker based: <u>https://github.com/PatrickSteiner/IoT\_Demo\_Gateway</u>
  - OpenShift based: <u>https://github.com/PatrickSteiner/IoT\_Demo\_Openshift</u>
- IoT Datacenter Demo Setup
  - <u>https://github.com/PatrickSteiner/IoT\_Demo\_Datacenter</u>

## Don't forget to submit the survey!





# THANK YOU



plus.google.com/+RedHat



linkedin.com/company/red-hat



youtube.com/user/RedHatVideos



M



twitter.com/RedHatNews

facebook.com/r